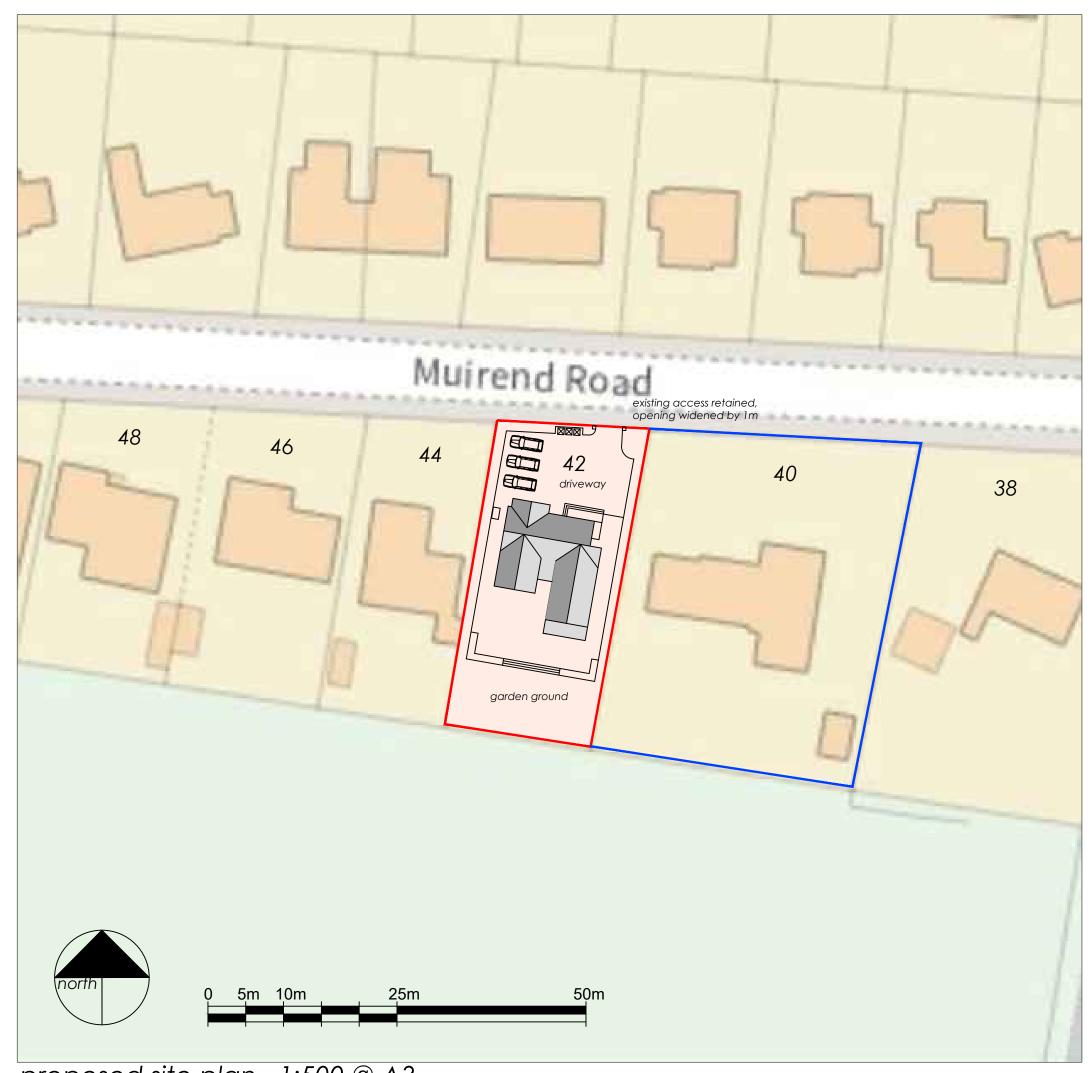

1:500 @ A3 proposed site plan

Site access:

Existing access retained and widened by 1m.

Foulwater & surface water drainage: To existing sewer connections in Muirend Road.

Listed building/Conservation area status: Not applicable.

CLIENT:

Crawford Allan

23-018

Proposed Development of 42 Muirend Road, Perth, PH1 1JU

DRAWING: Proposed Site Plan

as noted @ A3 Dec 2023

JOB NO:

DWG NO: (PL)003