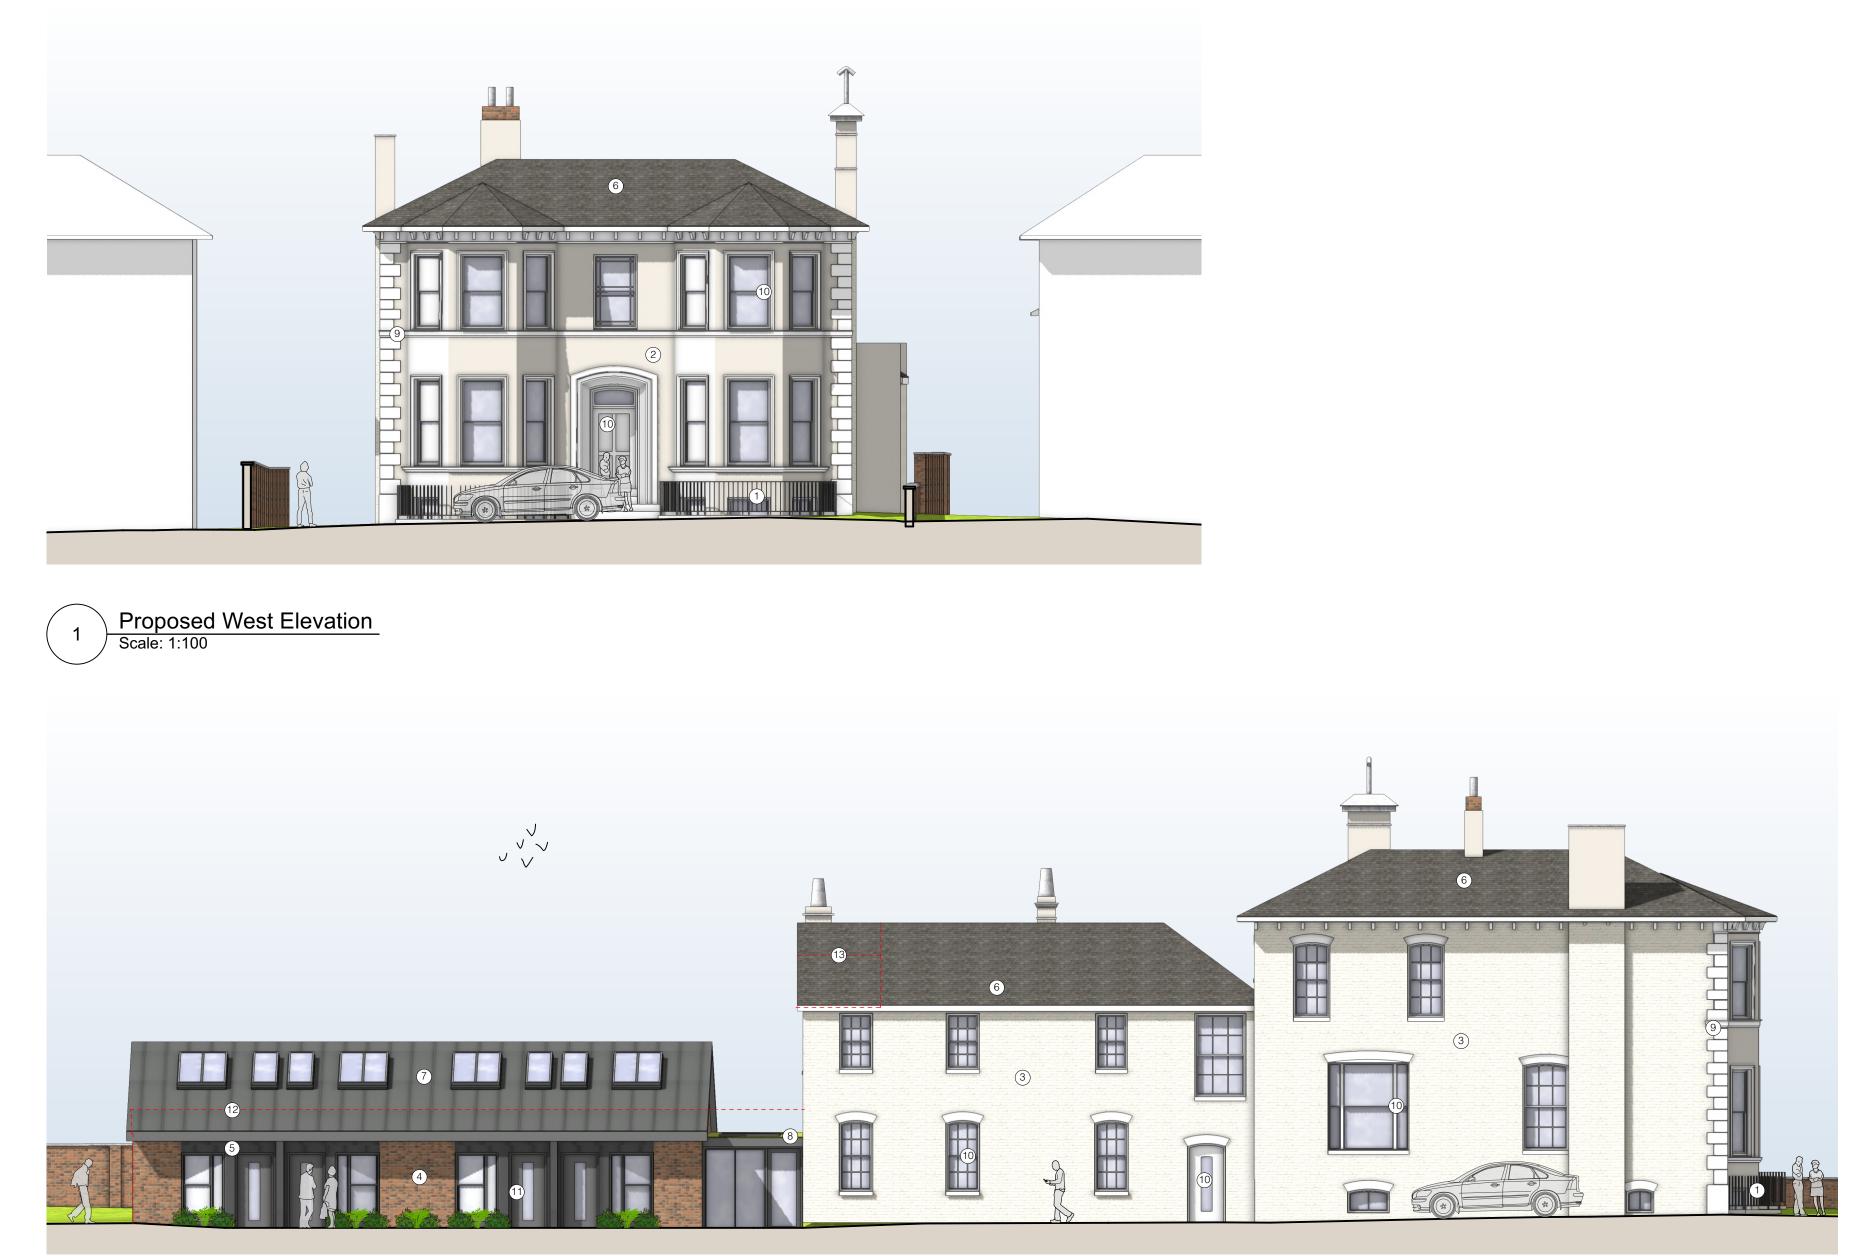

## 24 Kenilworth Road

Villa - Proposed Elevations

173-TAA-01-ZZ-DR-A-1400

P02

2

## <u>KEY</u>

- ① Metal railing to be installed around light wells
- Existing render finish to remain and repaired
- ③ Existing painted brick wall to be repainted in colour of existing
- (4) New red brick walls
- (5) New standing seam metal walls
- 6 Existing roof tiles to remain and repaired where required
- (7) New standing seam metal roof
- 8 New green roof
- Existing detailing to be repaired and re painted in colour as existing
- (10) Existing doors and windows to be replaced with new in same style and colour of existing
- (1) New black/anthracite windows and doors
- (12) Line of current rear extension to be removed
- (13) Previous addition of flat roof extension to be removed and re-built to follow original form of service wing

| P02<br>P01                        | 02/10/2023<br>26/09/23 |            | Proposed West Elevation<br>updated to client comments<br>Initial Issue |                    |     |       | SS<br>SS |
|-----------------------------------|------------------------|------------|------------------------------------------------------------------------|--------------------|-----|-------|----------|
| Rev                               | Date                   |            | Revision Details                                                       |                    |     |       | Author   |
| TIN                               |                        | DAM        | 1S <i>A</i>                                                            |                    | HIT | EC    | TS       |
| Client                            |                        | Rami Aulak |                                                                        |                    |     |       |          |
| Job 24 Kenilworth Road            |                        |            |                                                                        |                    |     |       |          |
| Title Villa - Proposed Elevations |                        |            |                                                                        |                    |     |       |          |
| Dra                               | iwn                    | Da         | ite                                                                    | Check              | ked | Da    | te       |
| S                                 | S                      | Sep :      | 2023                                                                   | TA                 |     | Sep 2 | 2023     |
| Sc                                | ale                    | 1:1        | 00                                                                     | Size               | Ð   | Aź    | 2        |
| Drawing Number                    |                        |            |                                                                        |                    |     | Revis | sion     |
| 173-TAA-01-ZZ-DR-A-1400           |                        |            |                                                                        |                    |     | PO    | 2        |
| Status & Purpose For Issue        |                        |            |                                                                        |                    |     | Stat  | tus      |
| Suitable for Information          |                        |            |                                                                        |                    |     | S     | 1        |
|                                   | W                      |            |                                                                        | D STU<br>well Road |     | S     |          |