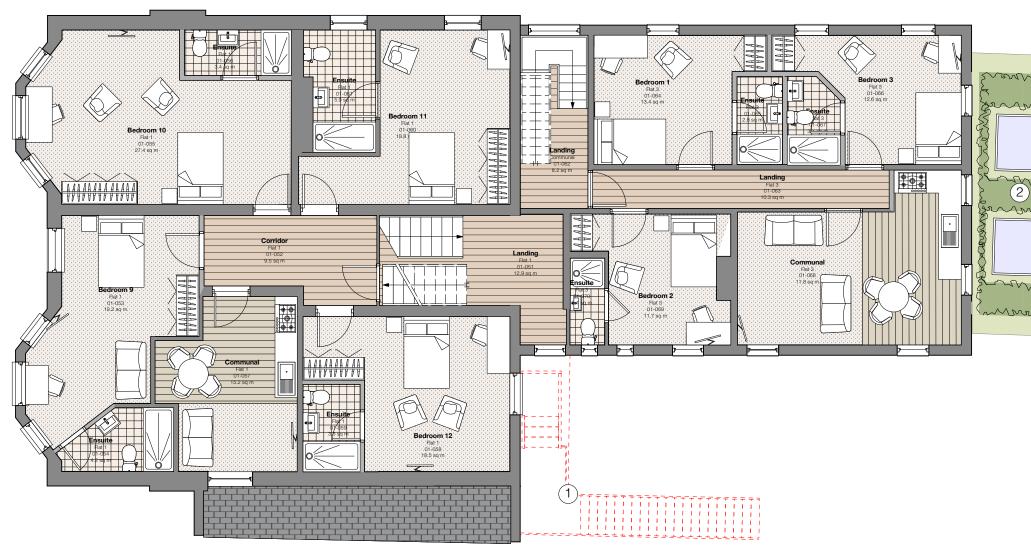

## 24 Kenilworth Road

Villa - Proposed First Floor Plan

173-TAA-01-01-DR-A-1202

P02

<u>KEY</u>

| A Contraction of the contraction | Void | Void<br>NOTEDN                                                  | Void<br>Faiting<br>Faiting<br>Sector                                                                                                                                                                                                                                                                                                                                                                                                                                                                                                                                                                                                                                                                                                                                                                                                                                                                                                                                                                                                                                                                                                                                                                                                                                                                                                                                                                                                                                                                                                                                                                                                                                                                                                                                                                                                                                                                                                                                                                                                                                                                                                                                                                                                                                                                                                                                                                                                                                              | Void<br>Void<br>Mezzarine<br>Piat 4<br>Doubb<br>J 2 stein                                                                                                                                                                                                                                                                                                                                                                                                                                        |
|--------------------------------------------------------------------------------------------------------------------------------------------------------------------------------------------------------------------------------------------------------------------------------------------------------------------------------------------------------------------------------------------------------------------------------------------------------------------------------------------------------------------------------------------------------------------------------------------------------------------------------------------------------------------------------------------------------------------------------------------------------------------------------------------------------------------------------------------------------------------------------------------------------------------------------------------------------------------------------------------------------------------------------------------------------------------------------------------------------------------------------------------------------------------------------------------------------------------------------------------------------------------------------------------------------------------------------------------------------------------------------------------------------------------------------------------------------------------------------------------------------------------------------------------------------------------------------------------------------------------------------------------------------------------------------------------------------------------------------------------------------------------------------------------------------------------------------------------------------------------------------------------------------------------------------------------------------------------------------------------------------------------------------------------------------------------------------------------------------------------------------|------|-----------------------------------------------------------------|-----------------------------------------------------------------------------------------------------------------------------------------------------------------------------------------------------------------------------------------------------------------------------------------------------------------------------------------------------------------------------------------------------------------------------------------------------------------------------------------------------------------------------------------------------------------------------------------------------------------------------------------------------------------------------------------------------------------------------------------------------------------------------------------------------------------------------------------------------------------------------------------------------------------------------------------------------------------------------------------------------------------------------------------------------------------------------------------------------------------------------------------------------------------------------------------------------------------------------------------------------------------------------------------------------------------------------------------------------------------------------------------------------------------------------------------------------------------------------------------------------------------------------------------------------------------------------------------------------------------------------------------------------------------------------------------------------------------------------------------------------------------------------------------------------------------------------------------------------------------------------------------------------------------------------------------------------------------------------------------------------------------------------------------------------------------------------------------------------------------------------------------------------------------------------------------------------------------------------------------------------------------------------------------------------------------------------------------------------------------------------------------------------------------------------------------------------------------------------------|--------------------------------------------------------------------------------------------------------------------------------------------------------------------------------------------------------------------------------------------------------------------------------------------------------------------------------------------------------------------------------------------------------------------------------------------------------------------------------------------------|
| S. C. S. C.                                                                                                                                                                                                                                                                                                                                                                                                                                                                                                                                                                                                                                                                                                                                                                                                                                                                                                                                                                                                                                                                                                                                                                                                                                                                                                                                                                                                                                                                                                                                                                                                                                                                                                                                                                                                                                                                                                                                                                                                                                                                                |      | Mezzapile<br>Rist 4<br>Pottoria<br>Pottoria<br>Pottoria<br>Void | Mezzenine<br>Pier A<br>Beller fri<br>Beller fri | Mezzanne   Bit 4   Objos   Objos |