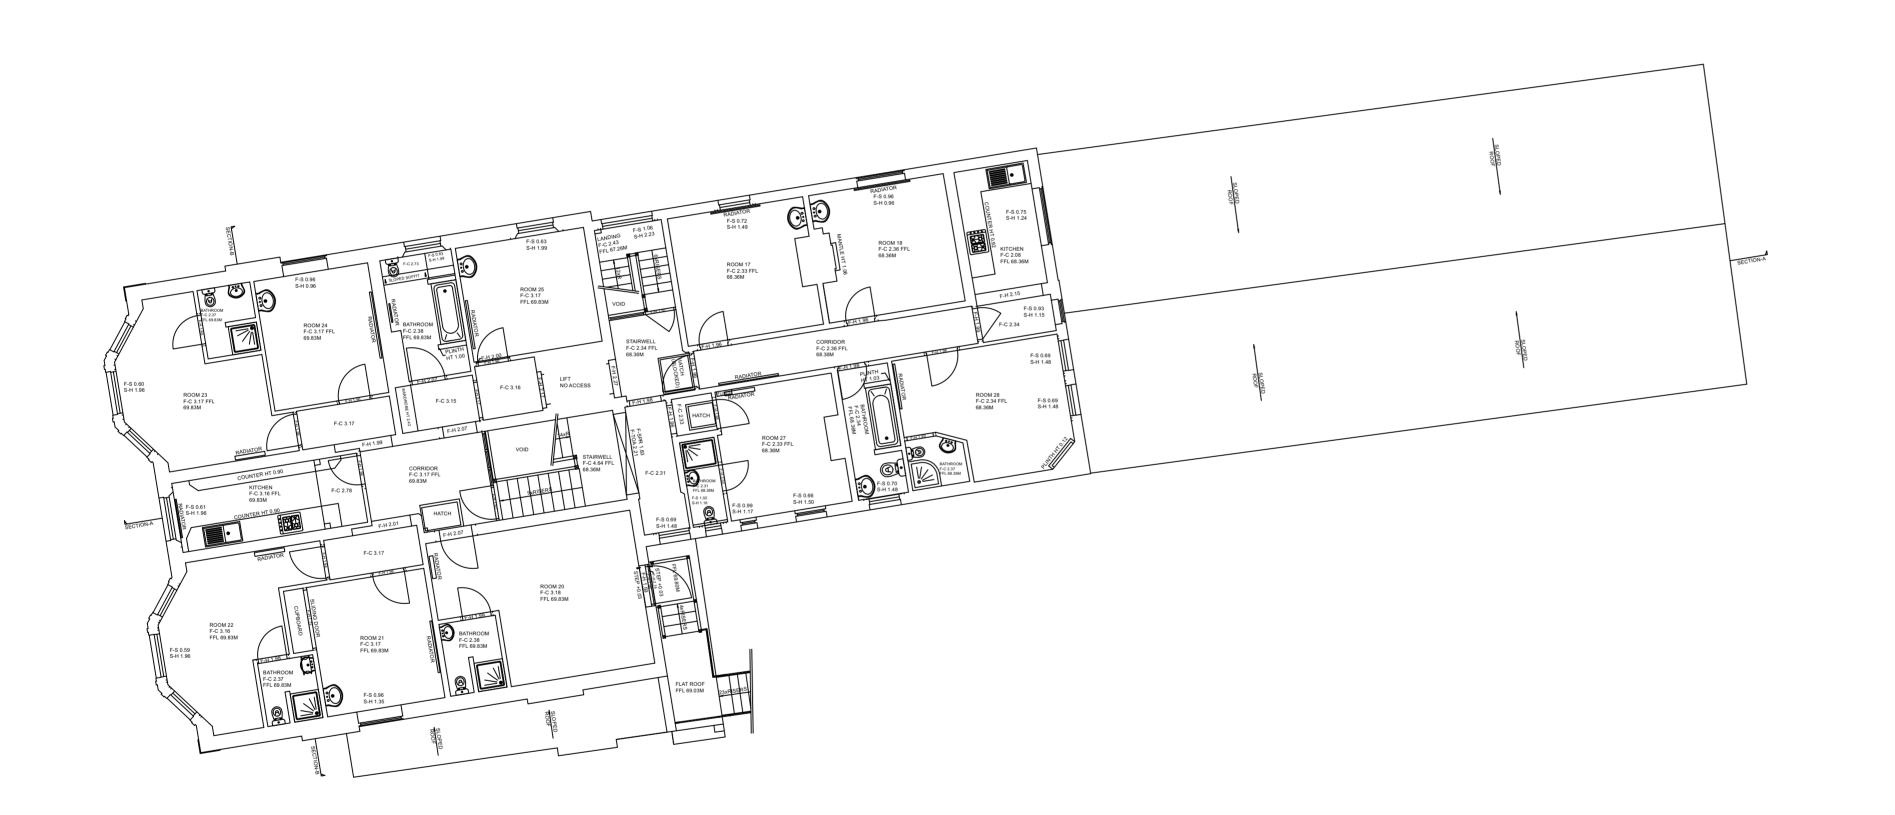

contractors drawings.

All items are to be cross referenced throughout design, tender & construction.

Any discrepancies whatsoever discovered must be reported to the Main Contractor or Contractor.

Administrator (CA) as soon as they become apparent.

The Main Contractor is responsible for checking all dimensions prior to commencement

All specified manufacturers are OSA (or similar approved) OEA (or equal approved) wheth stated or not. Any equivalent product or manufacturer must be approved in writing by the before use.

All structure shown on these drawings is based on structural philosophy & is to be fully desi detailed & dimensioned by 'Others'. Refer to Structural Engineers plans for current structurdesign.







COTTAGE FIRST FLOOR

ASHLEY LODGE FIRST FLOOR