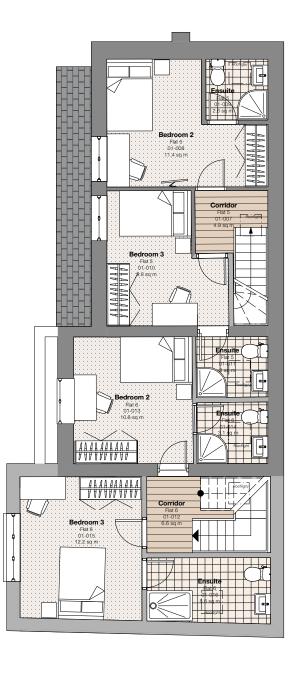

## 24 Kenilworth Road

Coach House - Proposed First Floor Plan

173-TAA-02-01-DR-A-1211

P01

This drawing is to be read in conjunction with all other consultants and specialist sub-contractors' drawings, throughout design, tender & construction. All structural and MEP information shown on these drawings is based on structural & MEP philosophy & is to be fully designed, detailed & dimensioned by

Suitable for Planning -

1 Proposed First Floor Plan
Scale: 1:100

|                            | Date                                      | Revision Deta                                                                                  |                    |
|----------------------------|-------------------------------------------|------------------------------------------------------------------------------------------------|--------------------|
| Client                     | DAMS Rami Aulak                           | ARCHI                                                                                          | TECT               |
| Job                        | 24 Kenilworth Road                        |                                                                                                |                    |
| Title                      | Coach House - Proposed First Floor Plan   |                                                                                                |                    |
| Drawn                      | Date                                      | Checked                                                                                        | Date               |
| SS                         | Sep 2023                                  | I TA                                                                                           | Sep 2023           |
| Scale                      | 1:100                                     | Size                                                                                           | А3                 |
| Drawing Number             |                                           |                                                                                                | Revision           |
| 173-TAA-02-01-DR-A-1211    |                                           |                                                                                                | P01                |
| Status & Purpose For Issue |                                           |                                                                                                | Status             |
| Suitable for Planning      |                                           |                                                                                                | S2                 |
|                            | 59 Bitte<br>Lut<br>Leice<br>LE<br>Tel: 01 | OD STUDI<br>eswell Road<br>terworth<br>estershire<br>17 4EP<br>162 985350<br>nsarchitects.co.u |                    |
| Registered co              | mpany address, TAA Li                     | mited, 30 Nelson Street,<br>sion of Tim Adams Archit                                           | Leicester LE1 7BA. |