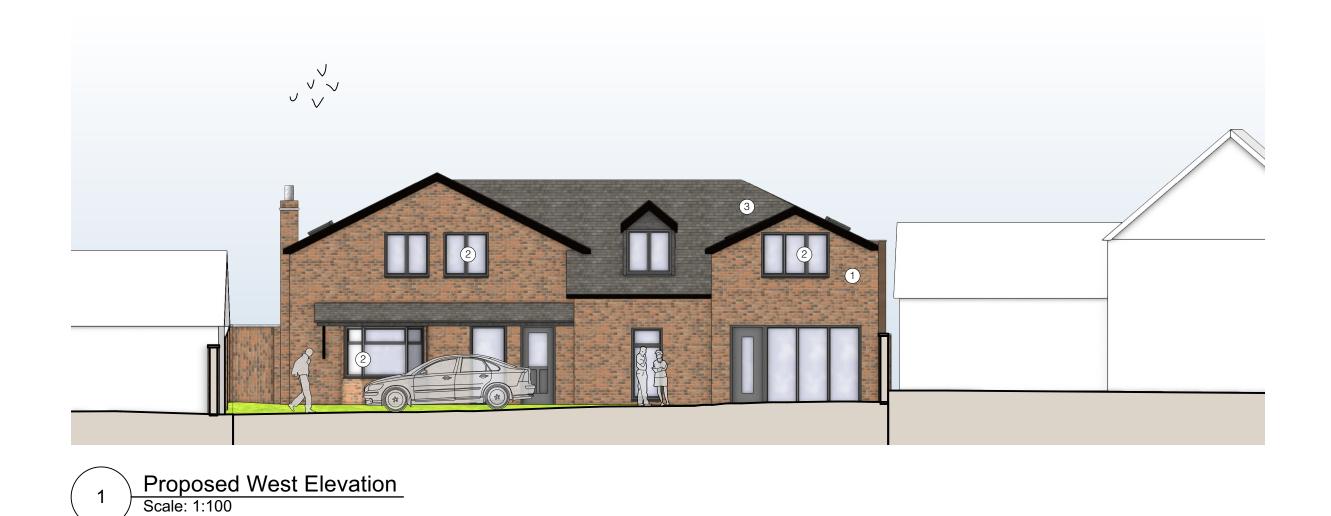

## 24 Kenilworth Road

Coach House - Proposed Elevations

173-TAA-02-ZZ-DR-A-1402

P01

Proposed North Elevation
Scale: 1:100

3 Proposed South Elevation
Scale: 1:100

Notes

This drawing is to be read in conjunction with all other consultants and specialist sub-contractors' aways, throughout design, tender & construction. All structural and MEP information shown on these aways is based on structural & MEP philosophy & is to be fully designed, detailed & dimensioned by

## Suitable for Information -

KE

- New bricks to match existing to be used on the extension
- New black/anthracite windows and doors
- New roof tiles to match existing
- 4 Neighbouring property