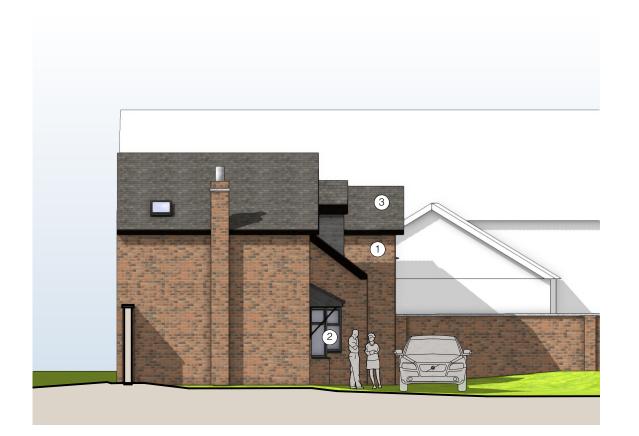

## 24 Kenilworth Road

Coach House - Proposed Elevations

173-TAA-02-ZZ-DR-A-1402

P01

Proposed North Elevation
Scale: 1:100

3 Proposed South Elevation
Scale: 1:100

Notes

This drawing is to be read in conjunction with all other consultants and specialist sub-contractors' aways, throughout design, tender & construction. All structural and MEP information shown on these aways is based on structural & MEP philosophy & is to be fully designed, detailed & dimensioned by

## Suitable for Information -

KE

- New bricks to match existing to be used on the extension
- New black/anthracite windows and doors
- New roof tiles to match existing
- 4 Neighbouring property