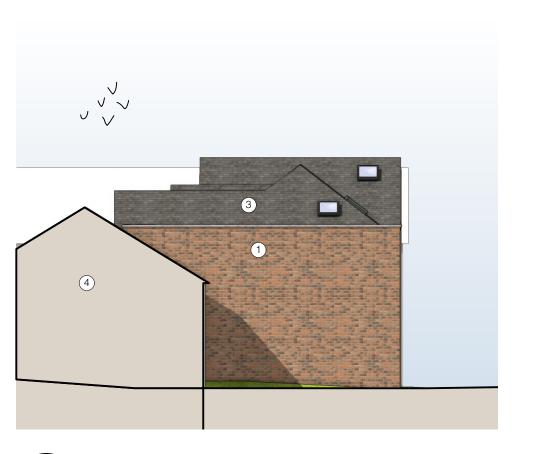

## 24 Kenilworth Road

Coach House - Proposed Elevations

173-TAA-02-ZZ-DR-A-1402

P01

Proposed North Elevation
Scale: 1:100

3 Proposed South Elevation
Scale: 1:100

Notes

This drawing is to be read in conjunction with all other consultants and specialist sub-contractors' aways, throughout design, tender & construction. All structural and MEP information shown on these aways is based on structural & MEP philosophy & is to be fully designed, detailed & dimensioned by

## Suitable for Information -

KE

- New bricks to match existing to be used on the extension
- New black/anthracite windows and doors
- New roof tiles to match existing
- 4 Neighbouring property