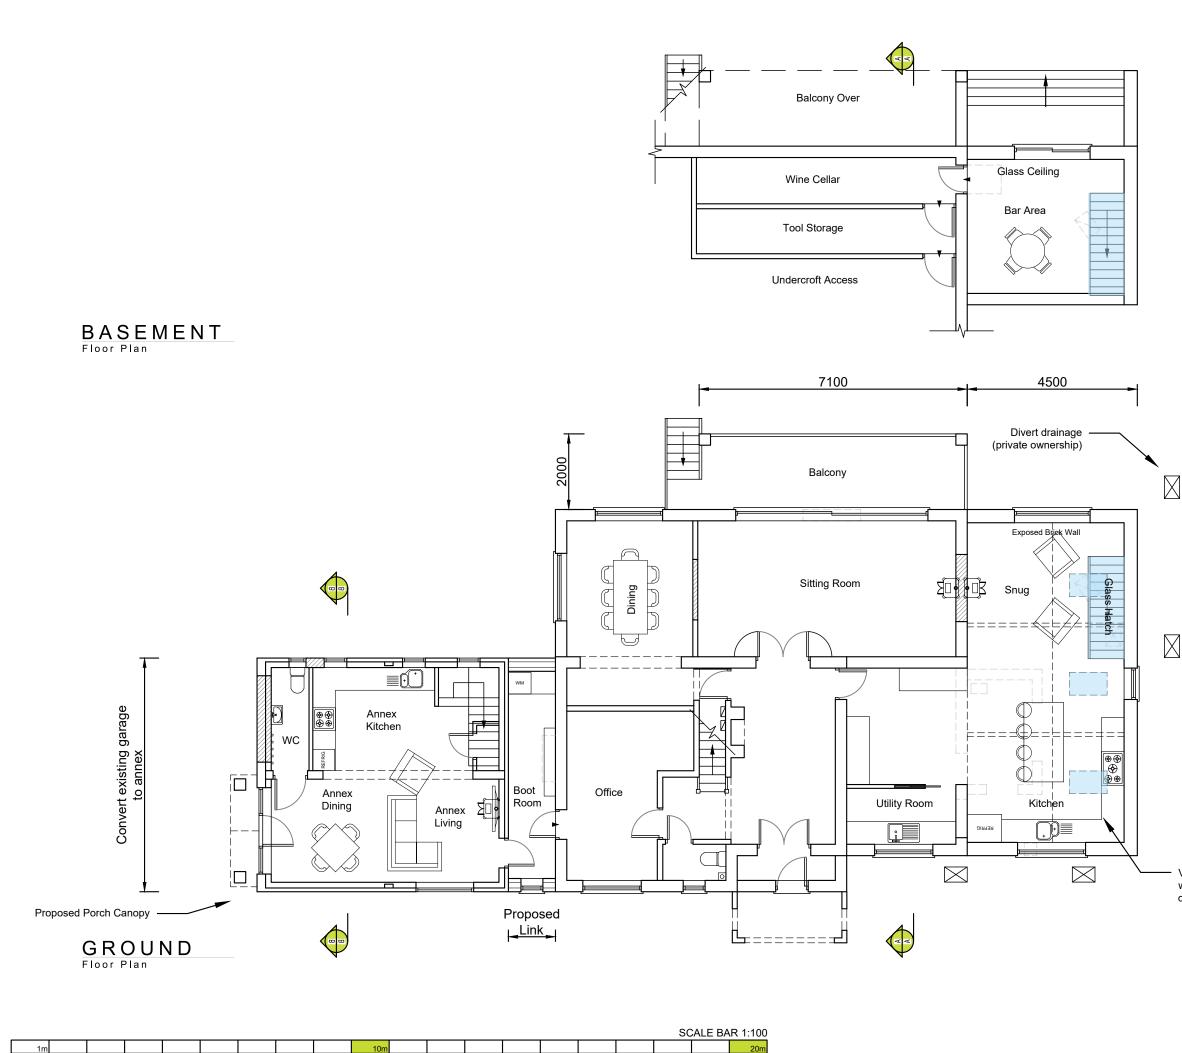

## **Project Address**

131 White Dirt Lane, Waterlooville, PO8 0TL

PROPOSED FLOOR PLANS

Scale Drawn By Date A3 1:100 SAR 18.10.2023

В

Project No.

23049

Sheet No. Rev.