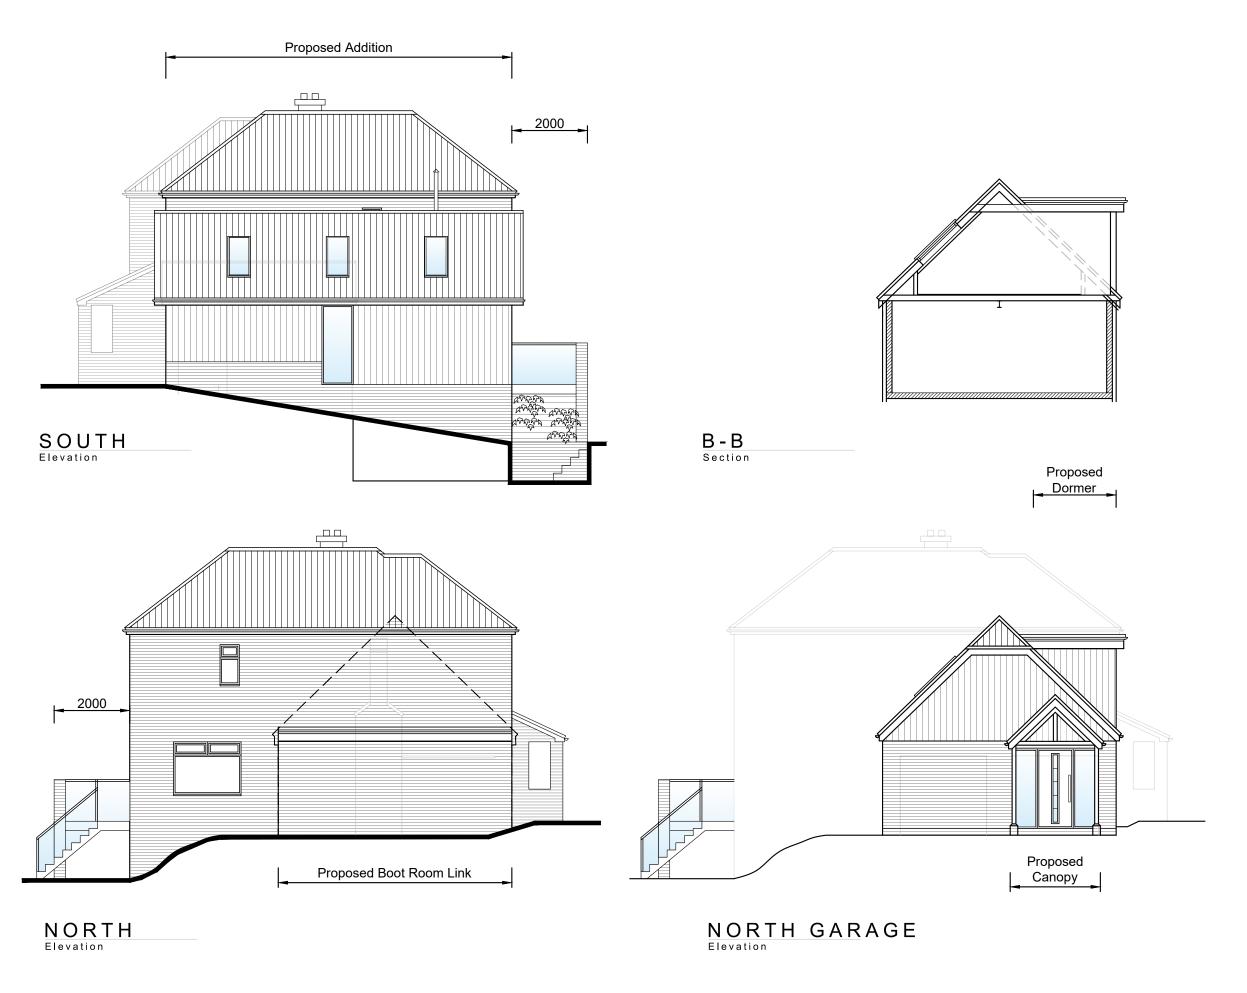

## **Project Address**

131 White Dirt Lane, Waterlooville, PO8 0TL

## PROPOSED ELEVATIONS

Scale A3 1:100 Drawn By SAR Date 30.10.2023

Project No.

Sheet No. Rev.

23049 502 0

SCALE BAR 1:100