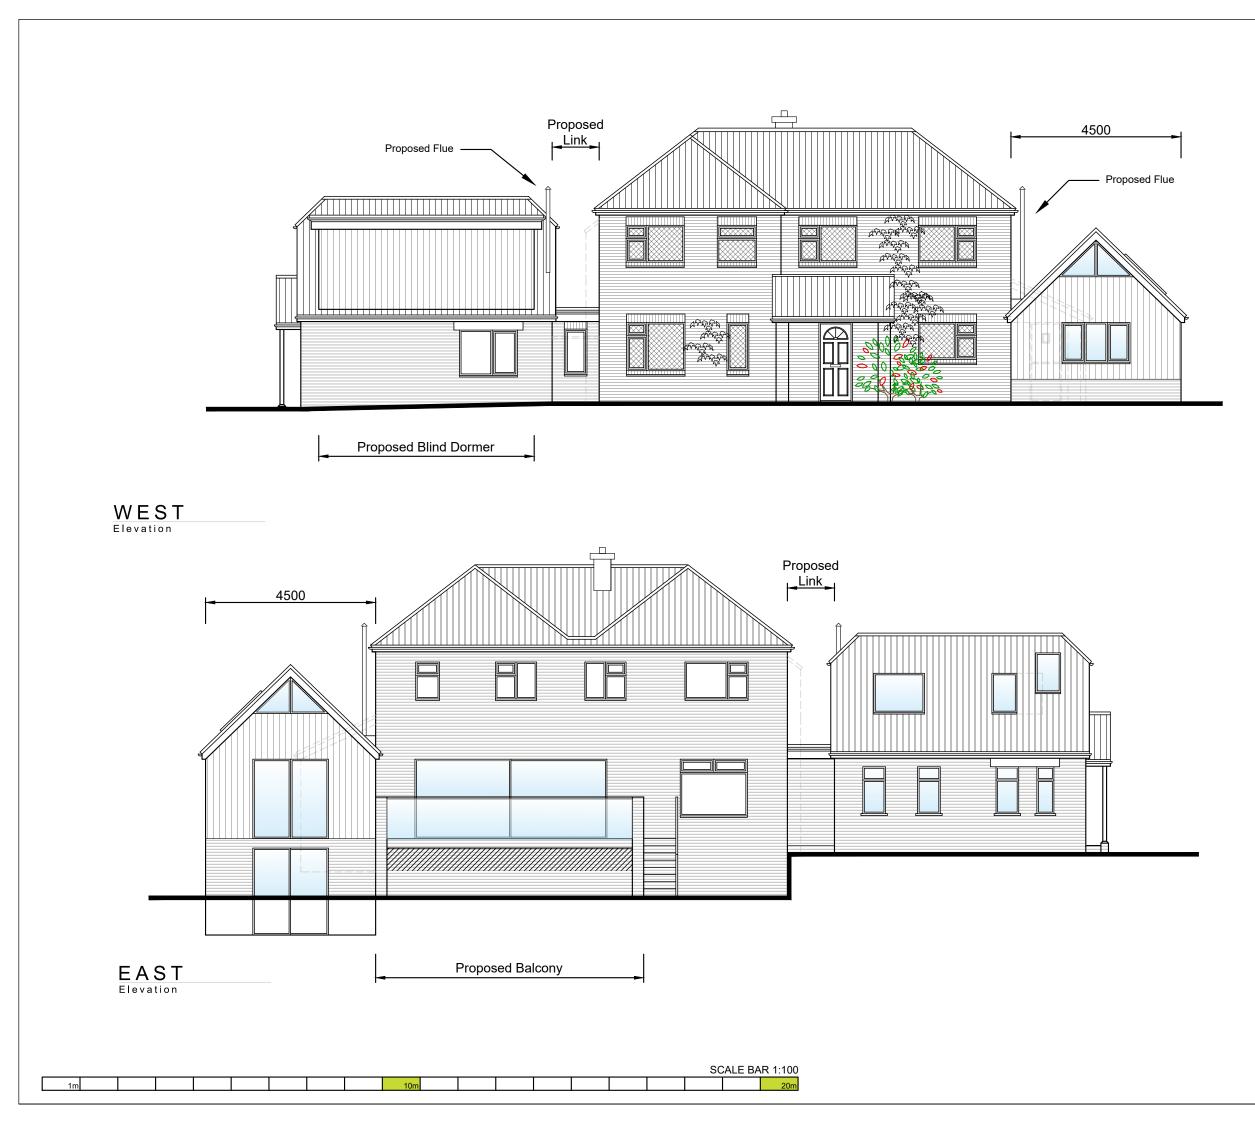

## **Project Address**

131 White Dirt Lane, Waterlooville, **PO8 0TL** 

## PROPOSED ELEVATIONS

| Scale    |  |
|----------|--|
| Drawn By |  |
| Date     |  |

A3 1:100 SAR 30.10.2023

0

Project No.

23049

Sheet No. Rev.

501