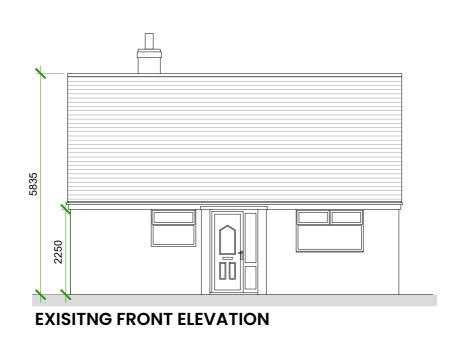

**EXISTING ROOF PLAN** 



**EXISTING FIRST FLOOR** 















ARCHITECTURE & DEVELOPMENT

WEBSITE: www.A2AD.co.uk
EMAIL: Info@A2AD.co.uk
TELEPHONE: 01489 290035
ADDRESS: Elan House

5a Little Park Farm Road Fareham PO15 5SJ

1:

Mr Jenman

PROJECT:

23 Greenfield Avenue Alton GU34 2ED

DRAWING

Existing Plans

STATUS:

Planning

ot scale for any other purpose than stated in title, use annotated dimensions only, insions to be checked on site & any discrepancies/errors to be reported to A2 before

Copyright exists on this plan and information displayed on this drawing. Reproduction plan is not permitted without written consent. Company registration no: 12817397.



| REV:       |             | DATE      |
|------------|-------------|-----------|
|            |             |           |
|            |             |           |
|            |