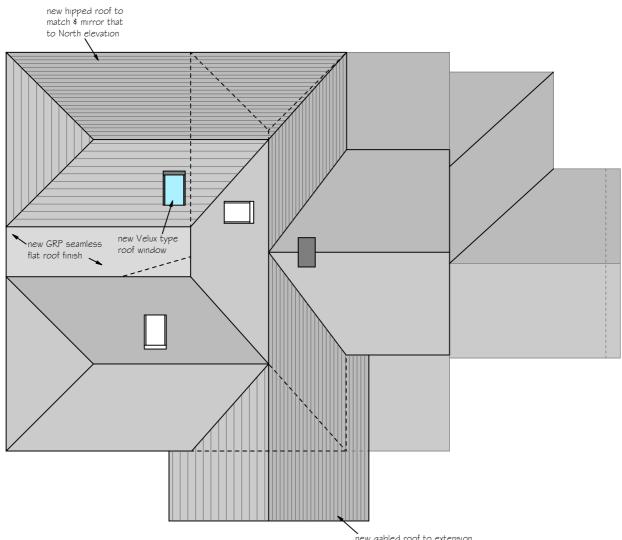

new gabled roof to extension to align with existing roof slopes

## Proposed Roof Plan

|                                                                                                                                                                                                                                                                                     |                                                                                                                            | revisions                                                                                                                                            |  | date         | date             |  |
|-------------------------------------------------------------------------------------------------------------------------------------------------------------------------------------------------------------------------------------------------------------------------------------|----------------------------------------------------------------------------------------------------------------------------|------------------------------------------------------------------------------------------------------------------------------------------------------|--|--------------|------------------|--|
| This drawing is the copyright of the Architect and must not be reproduced without permission,<br>except by the Local Planning Authority for planning purposes.<br>Figured dimensions to be taken in preference to scaled.<br>Dimensions to be checked on sub fedore work commences. |                                                                                                                            | drawing no. rev.<br>22302/204                                                                                                                        |  | le(s)<br>100 | sheet size<br>A4 |  |
|                                                                                                                                                                                                                                                                                     |                                                                                                                            | client<br>MR & MRS KNOTT                                                                                                                             |  |              |                  |  |
|                                                                                                                                                                                                                                                                                     | project<br>EXTENSIONS & ALTERATIONS TO TWO<br>STOREY DETACHED HOUSE, 'HIGH TREES'<br>COLDHILL LANE, HORNDEAN HANTS PO8 9SB | Jeffrey Douglas Chartered Architect<br>• 60a Sinah Lae Haying Island Hamphire PO11 0HH<br>• Tei. (023) 9246 8889 • E-mail: Joliyeffreydrouglas.co.uk |  |              |                  |  |