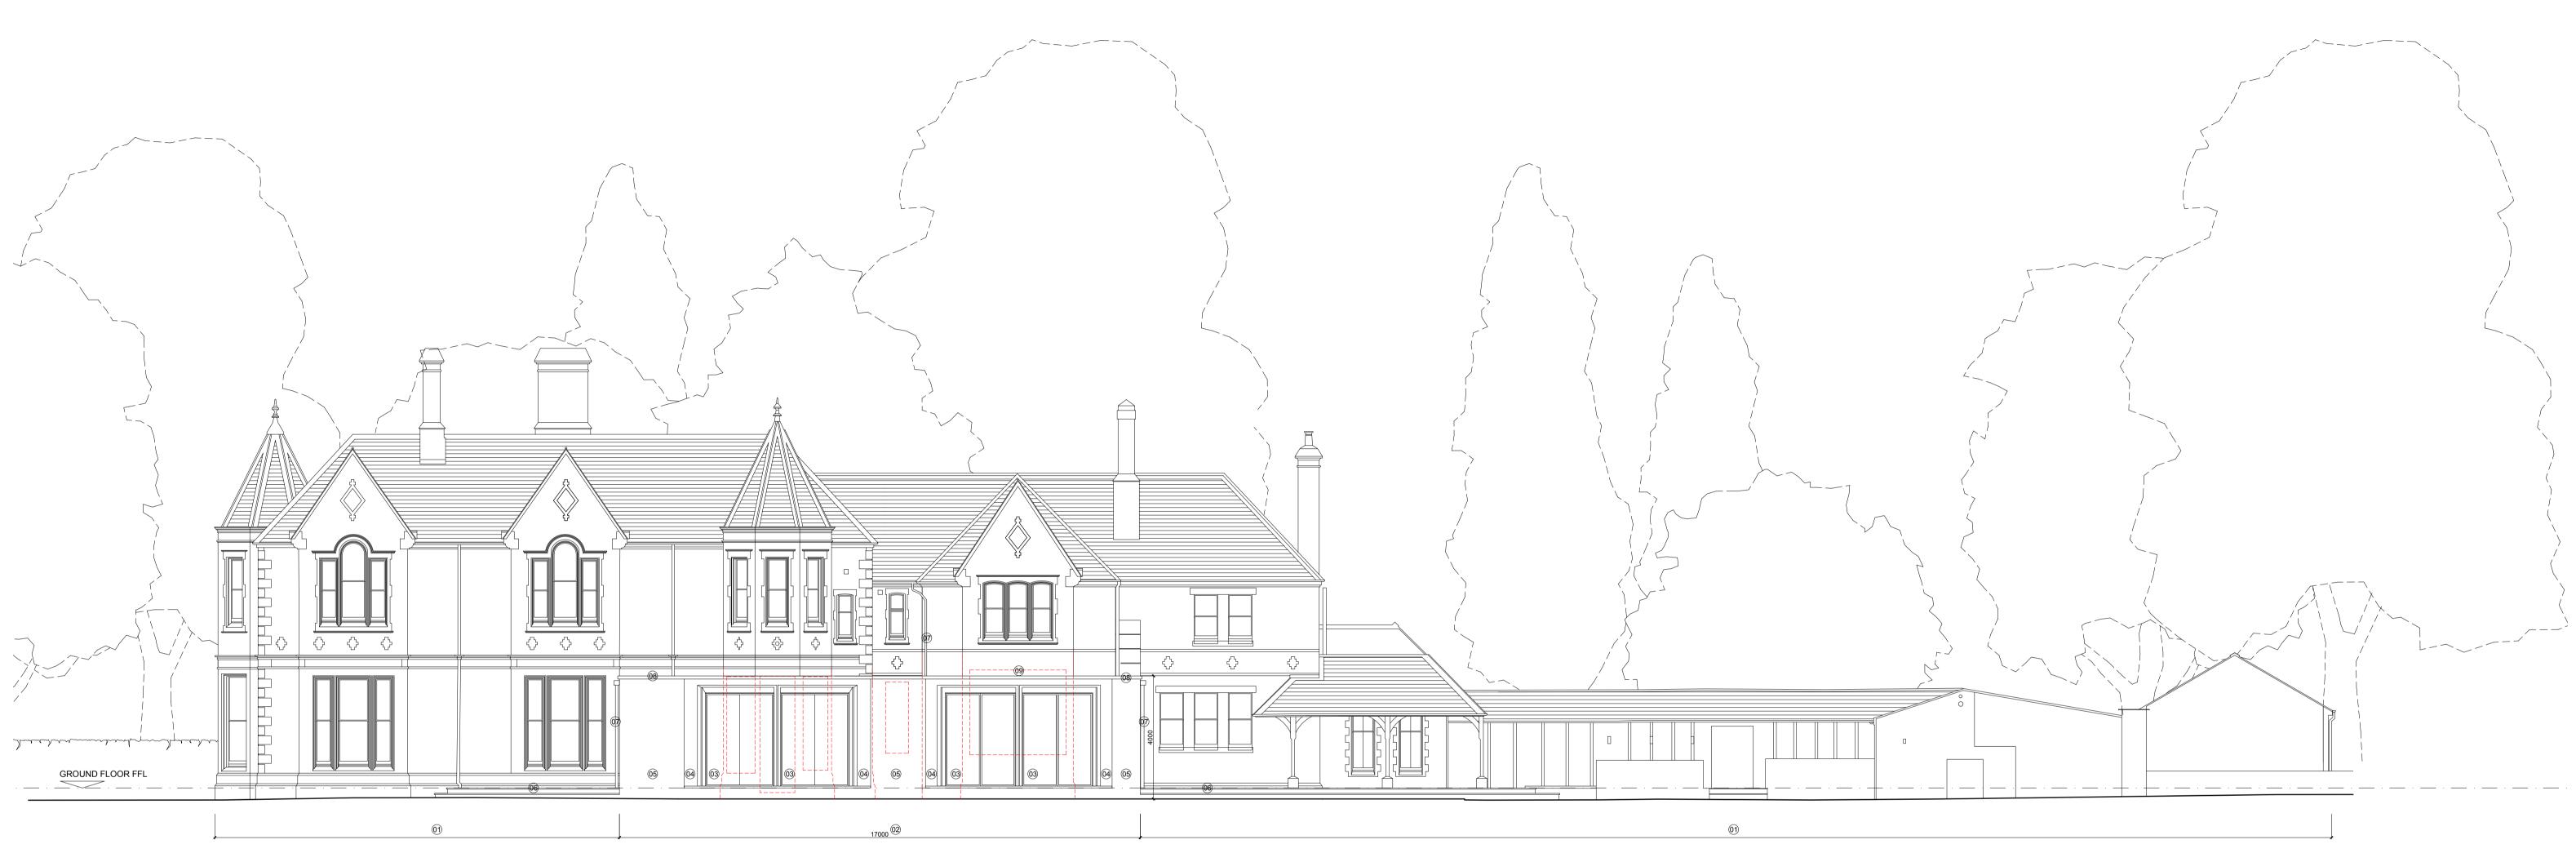

#### **REAR ELEVATION**

#### NOTES / KEY:

---- RED DOTTED OUTLINE OF EXISTING

- 01 NO CHANGES TO REAR ELEVATION02 NEW SINGLE STOREY REAR EXTENSION
- 03 NEW PPC ALUMINIUM-FRAMED GLAZED DOORS / WINDOWS
- NEW PROFILED STONEWORK SURROUND TO MATCH EXISTINGNEW FACE BRICK TO MATCH EXISTING
- 06 NEW BRICK / STONE TERRACE AND STEPS
- 07 NEW CAST IRON RAINWATER GOODS
- 08 NEW STONE COPING09 BRICK INFILL TO MATCH EXISTING