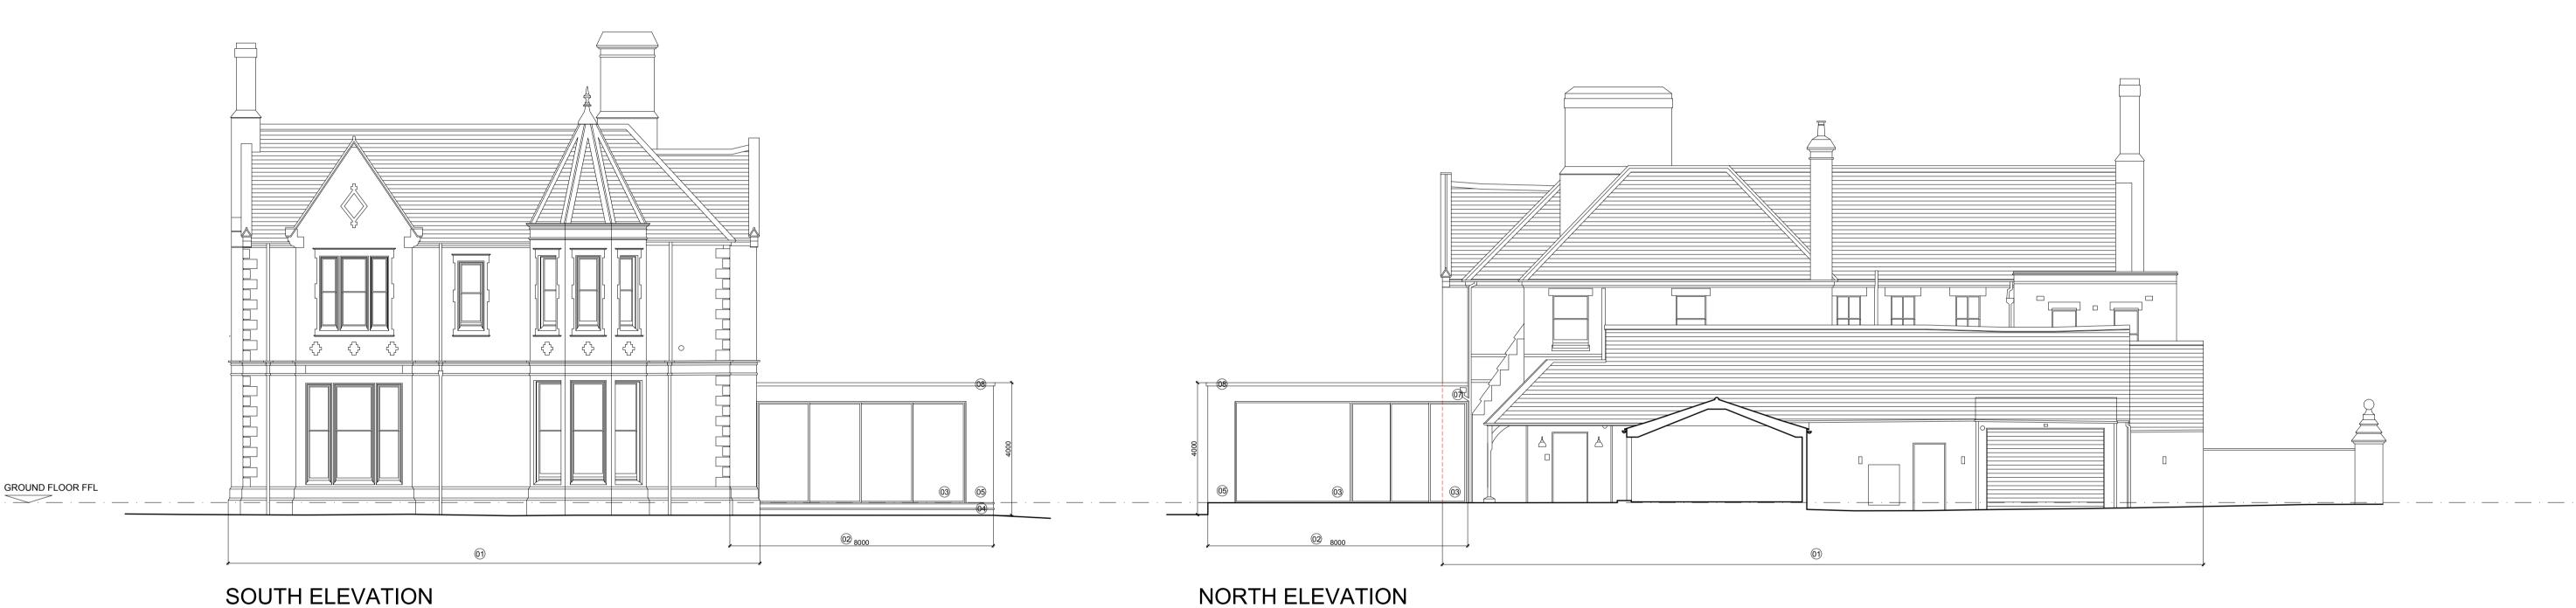

## SOUTH ELEVATION

## NOTES / KEY:

— — — — — RED DOTTED OUTLINE OF EXISTING

- 01 NO CHANGES TO ELEVATION 02 NEW SINGLE STOREY REAR EXTENSION
- 03 NEW PPC ALUMINIUM-FRAMED GLAZED DOORS / WINDOWS
- 04 NEW PROFILED STONEWORK SURROUND TO MATCH EXISTING 05 NEW FACE BRICK TO MATCH EXISTING
- 06 NEW BRICK / STONE TERRACE AND STEPS
- 07 NEW CAST IRON RAINWATER GOODS
- 08 NEW STONE COPING