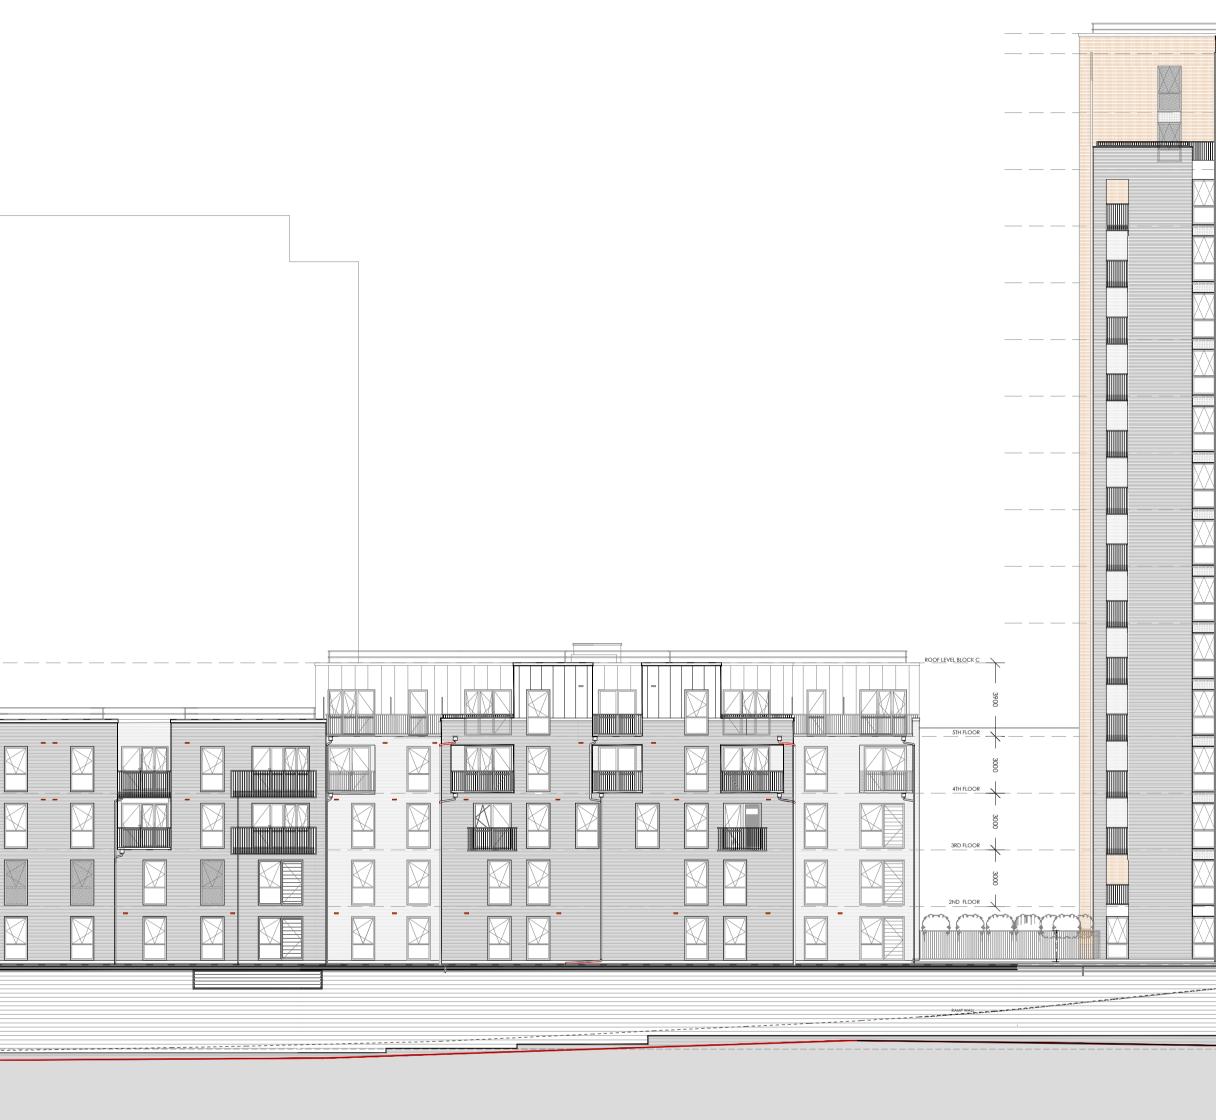

ROOF LEVEL BLOCK B

BLOCK B

BLOCK C

CONTEXT IS INDICATIVE & BASED ON THIRD PARTY INFORMATION AND AS SUCH THP ARE NOT LIABLE FOR ANY DISCREPANCIES

1m 5m 10m 15m Scale Bar 1:200

|                                                                                         |                                                                                                                         |                 | LIST FLOOR<br>IPODRIUM<br>470<br>UND FLOOR                                                                                                                                                                                                                                                                                                                                                          |                 |
|-----------------------------------------------------------------------------------------|-------------------------------------------------------------------------------------------------------------------------|-----------------|-----------------------------------------------------------------------------------------------------------------------------------------------------------------------------------------------------------------------------------------------------------------------------------------------------------------------------------------------------------------------------------------------------|-----------------|
|                                                                                         | Project TitlePremier Place<br>Mixed Use Deve<br>102-124 Station F<br>Edgware<br>Middlesex<br>HA8 7BJClientNetwork Homes | Road & Car Park | 8       04/12/2023         3       STORE ROOMS AND BIKE STORE REPLACED WITH 2 ADDITIONAL FLATS         A       14/11/2022         GENERATOR ROOM LOUVRE SIZE ALTERED, CHP FLUES REDUCED FROM THEE TO TWO, PODIUM BALLISTRADE RASED FROM T100 TO 1600mm         Rev       Date         Description         Drawing Title       East Elevation - Streetscene         Job-Dwg No       147775-1 / 1200 | Rev By Chk'd By |
| INDICATIVE & BASED ON THIRD<br>RMATION AND AS SUCH THP ARE<br>BLE FOR ANY DISCREPANCIES | StatusPlanningScale1:200Date14.11.2022Draw                                                                              | Drawing Size A1 | <ul> <li>101 London Road,</li> <li>Reading, RG1 5BY</li> <li>t. 0118 9507700</li> <li>10 Gees Court, St Christophers Place, A R C H</li> </ul>                                                                                                                                                                                                                                                      | RRIS<br>NERSHIP |