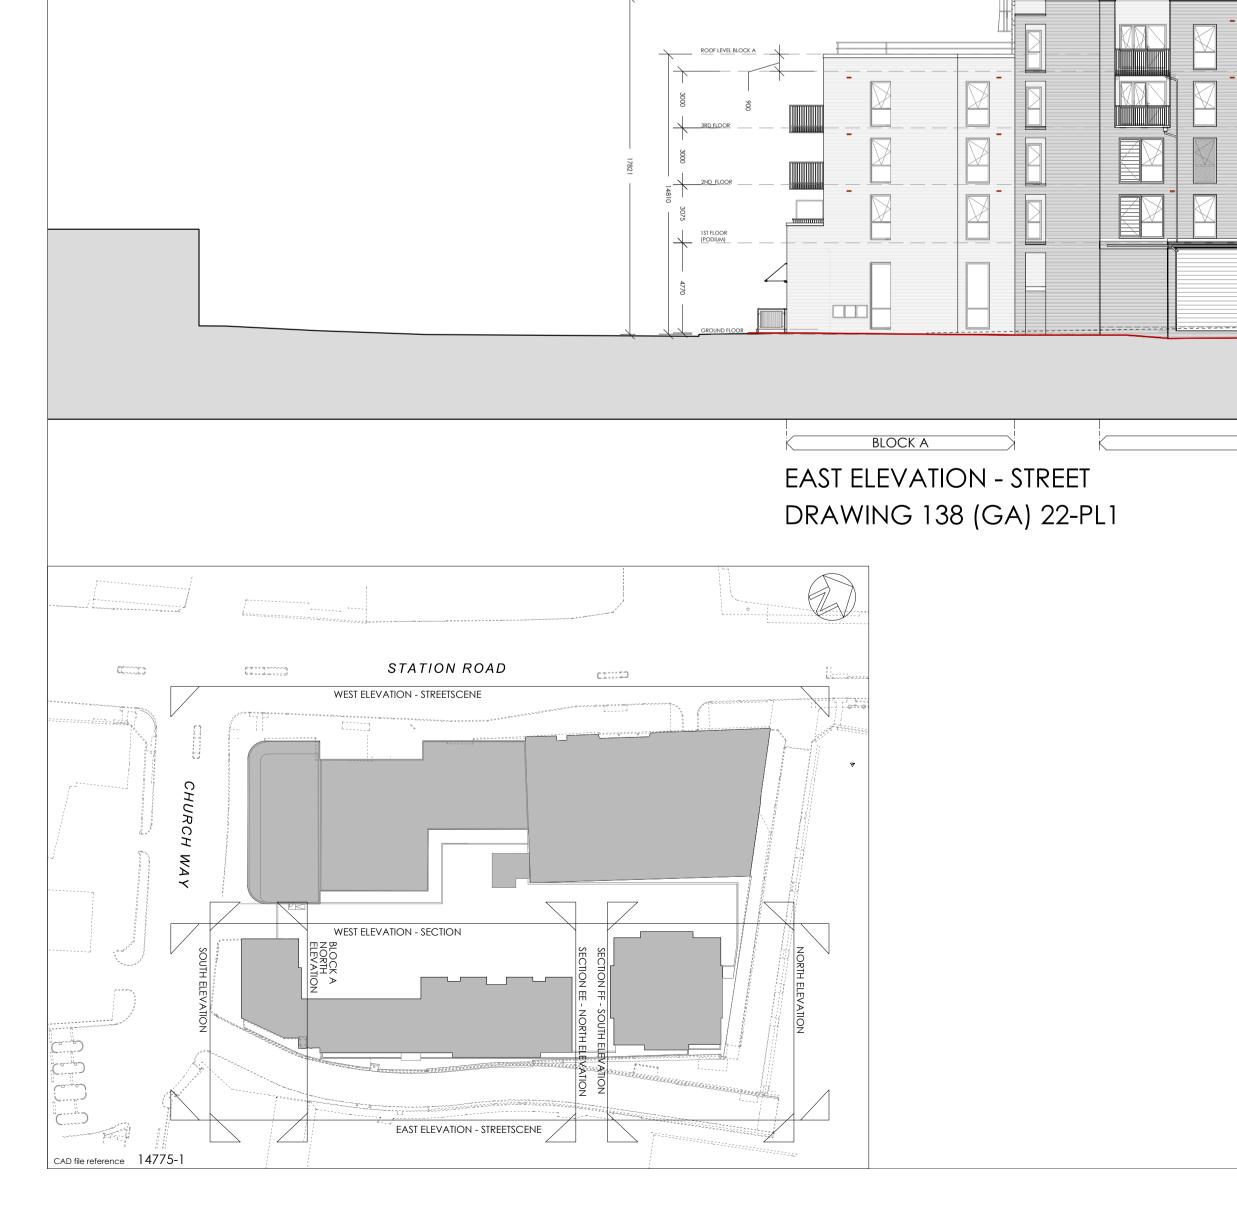

ROOF LEVEL BLOCK B

BLOCK B

BLOCK C

CONTEXT IS INDICATIVE & BASED ON THIRD PARTY INFORMATION AND AS SUCH THP ARE NOT LIABLE FOR ANY DISCREPANCIES

1m 5m 10m 15m Scale Bar 1:200

|                                                                                         |                                                                                                                         |                 | LIST FLOOR<br>IPODRIUM<br>470<br>UND FLOOR                                                                                                                                                                                                                                                                                                                                                          |                 |
|-----------------------------------------------------------------------------------------|-------------------------------------------------------------------------------------------------------------------------|-----------------|-----------------------------------------------------------------------------------------------------------------------------------------------------------------------------------------------------------------------------------------------------------------------------------------------------------------------------------------------------------------------------------------------------|-----------------|
|                                                                                         | Project TitlePremier Place<br>Mixed Use Deve<br>102-124 Station F<br>Edgware<br>Middlesex<br>HA8 7BJClientNetwork Homes | Road & Car Park | 8       04/12/2023         3       STORE ROOMS AND BIKE STORE REPLACED WITH 2 ADDITIONAL FLATS         A       14/11/2022         GENERATOR ROOM LOUVRE SIZE ALTERED, CHP FLUES REDUCED FROM THEE TO TWO, PODIUM BALLISTRADE RASED FROM T100 TO 1600mm         Rev       Date         Description         Drawing Title       East Elevation - Streetscene         Job-Dwg No       147775-1 / 1200 | Rev By Chk'd By |
| INDICATIVE & BASED ON THIRD<br>RMATION AND AS SUCH THP ARE<br>BLE FOR ANY DISCREPANCIES | StatusPlanningScale1:200Date14.11.2022Draw                                                                              | Drawing Size A1 | <ul> <li>101 London Road,</li> <li>Reading, RG1 5BY</li> <li>t. 0118 9507700</li> <li>10 Gees Court, St Christophers Place, A R C H</li> </ul>                                                                                                                                                                                                                                                      | RRIS<br>NERSHIP |