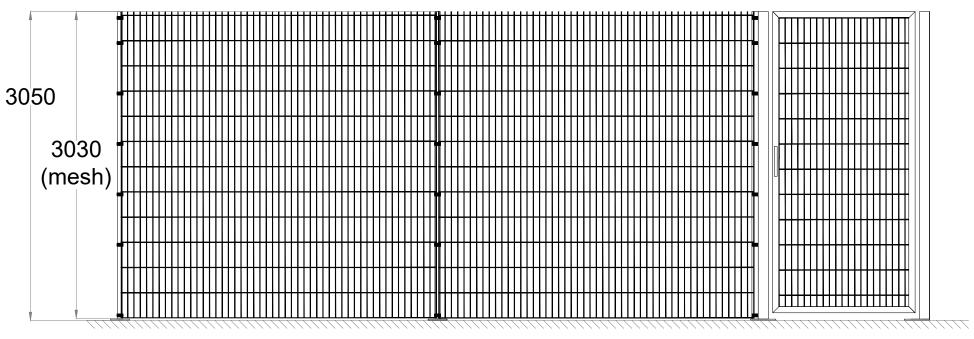

Front Elevation

| Product:           | High Security Cycle Caging                                                                                                                         |
|--------------------|----------------------------------------------------------------------------------------------------------------------------------------------------|
| Lock Type:         | 2no. (see GA for location) Double sided code lock with lever handle. Model: BORG BL3430ECP 1no. (see GA for location) Maglock with 'D' pull handle |
| Hinge location:    | Centre                                                                                                                                             |
| Panel<br>Material: | Wire Mesh, 76 x 13mm<br>4mm verticals and<br>4mm horizontals                                                                                       |
| Finish:            | Powder Coated & Galvanised                                                                                                                         |
| Colour:            | Client to Specify                                                                                                                                  |
| Surface:           | Client to Provide Level<br>Concrete Surface                                                                                                        |
| Fixing<br>Method:  | Surface Mounted                                                                                                                                    |
| Fixing:            | M12 Anchor                                                                                                                                         |
| Other<br>Detail:   | All clips and caps for posts<br>are to be RAL to match<br>fence (client to confirm)                                                                |