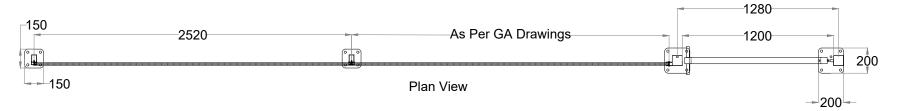

Front Elevation

| Product:           | High Security Cycle Caging                                                                                                                         |
|--------------------|----------------------------------------------------------------------------------------------------------------------------------------------------|
| Lock Type:         | 2no. (see GA for location) Double sided code lock with lever handle. Model: BORG BL3430ECP 1no. (see GA for location) Maglock with 'D' pull handle |
| Hinge location:    | Centre                                                                                                                                             |
| Panel<br>Material: | Wire Mesh, 76 x 13mm<br>4mm verticals and<br>4mm horizontals                                                                                       |
| Finish:            | Powder Coated & Galvanised                                                                                                                         |
| Colour:            | Client to Specify                                                                                                                                  |
| Surface:           | Client to Provide Level<br>Concrete Surface                                                                                                        |
| Fixing<br>Method:  | Surface Mounted                                                                                                                                    |
| Fixing:            | M12 Anchor                                                                                                                                         |
| Other<br>Detail:   | All clips and caps for posts<br>are to be RAL to match<br>fence (client to confirm)                                                                |