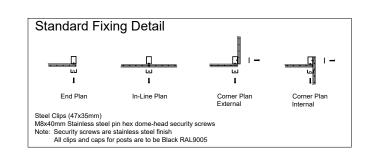

Front Elevation

| Product:           | High Security Cycle Caging                                                                                                                         |
|--------------------|----------------------------------------------------------------------------------------------------------------------------------------------------|
| Lock Type:         | 2no. (see GA for location) Double sided code lock with lever handle. Model: BORG BL3430ECP 1no. (see GA for location) Maglock with 'D' pull handle |
| Hinge location:    | Centre                                                                                                                                             |
| Panel<br>Material: | Wire Mesh, 76 x 13mm<br>4mm verticals and<br>4mm horizontals                                                                                       |
| Finish:            | Powder Coated & Galvanised                                                                                                                         |
| Colour:            | Client to Specify                                                                                                                                  |
| Surface:           | Client to Provide Level<br>Concrete Surface                                                                                                        |
| Fixing<br>Method:  | Surface Mounted                                                                                                                                    |
| Fixing:            | M12 Anchor                                                                                                                                         |
| Other<br>Detail:   | All clips and caps for posts<br>are to be RAL to match<br>fence (client to confirm)                                                                |