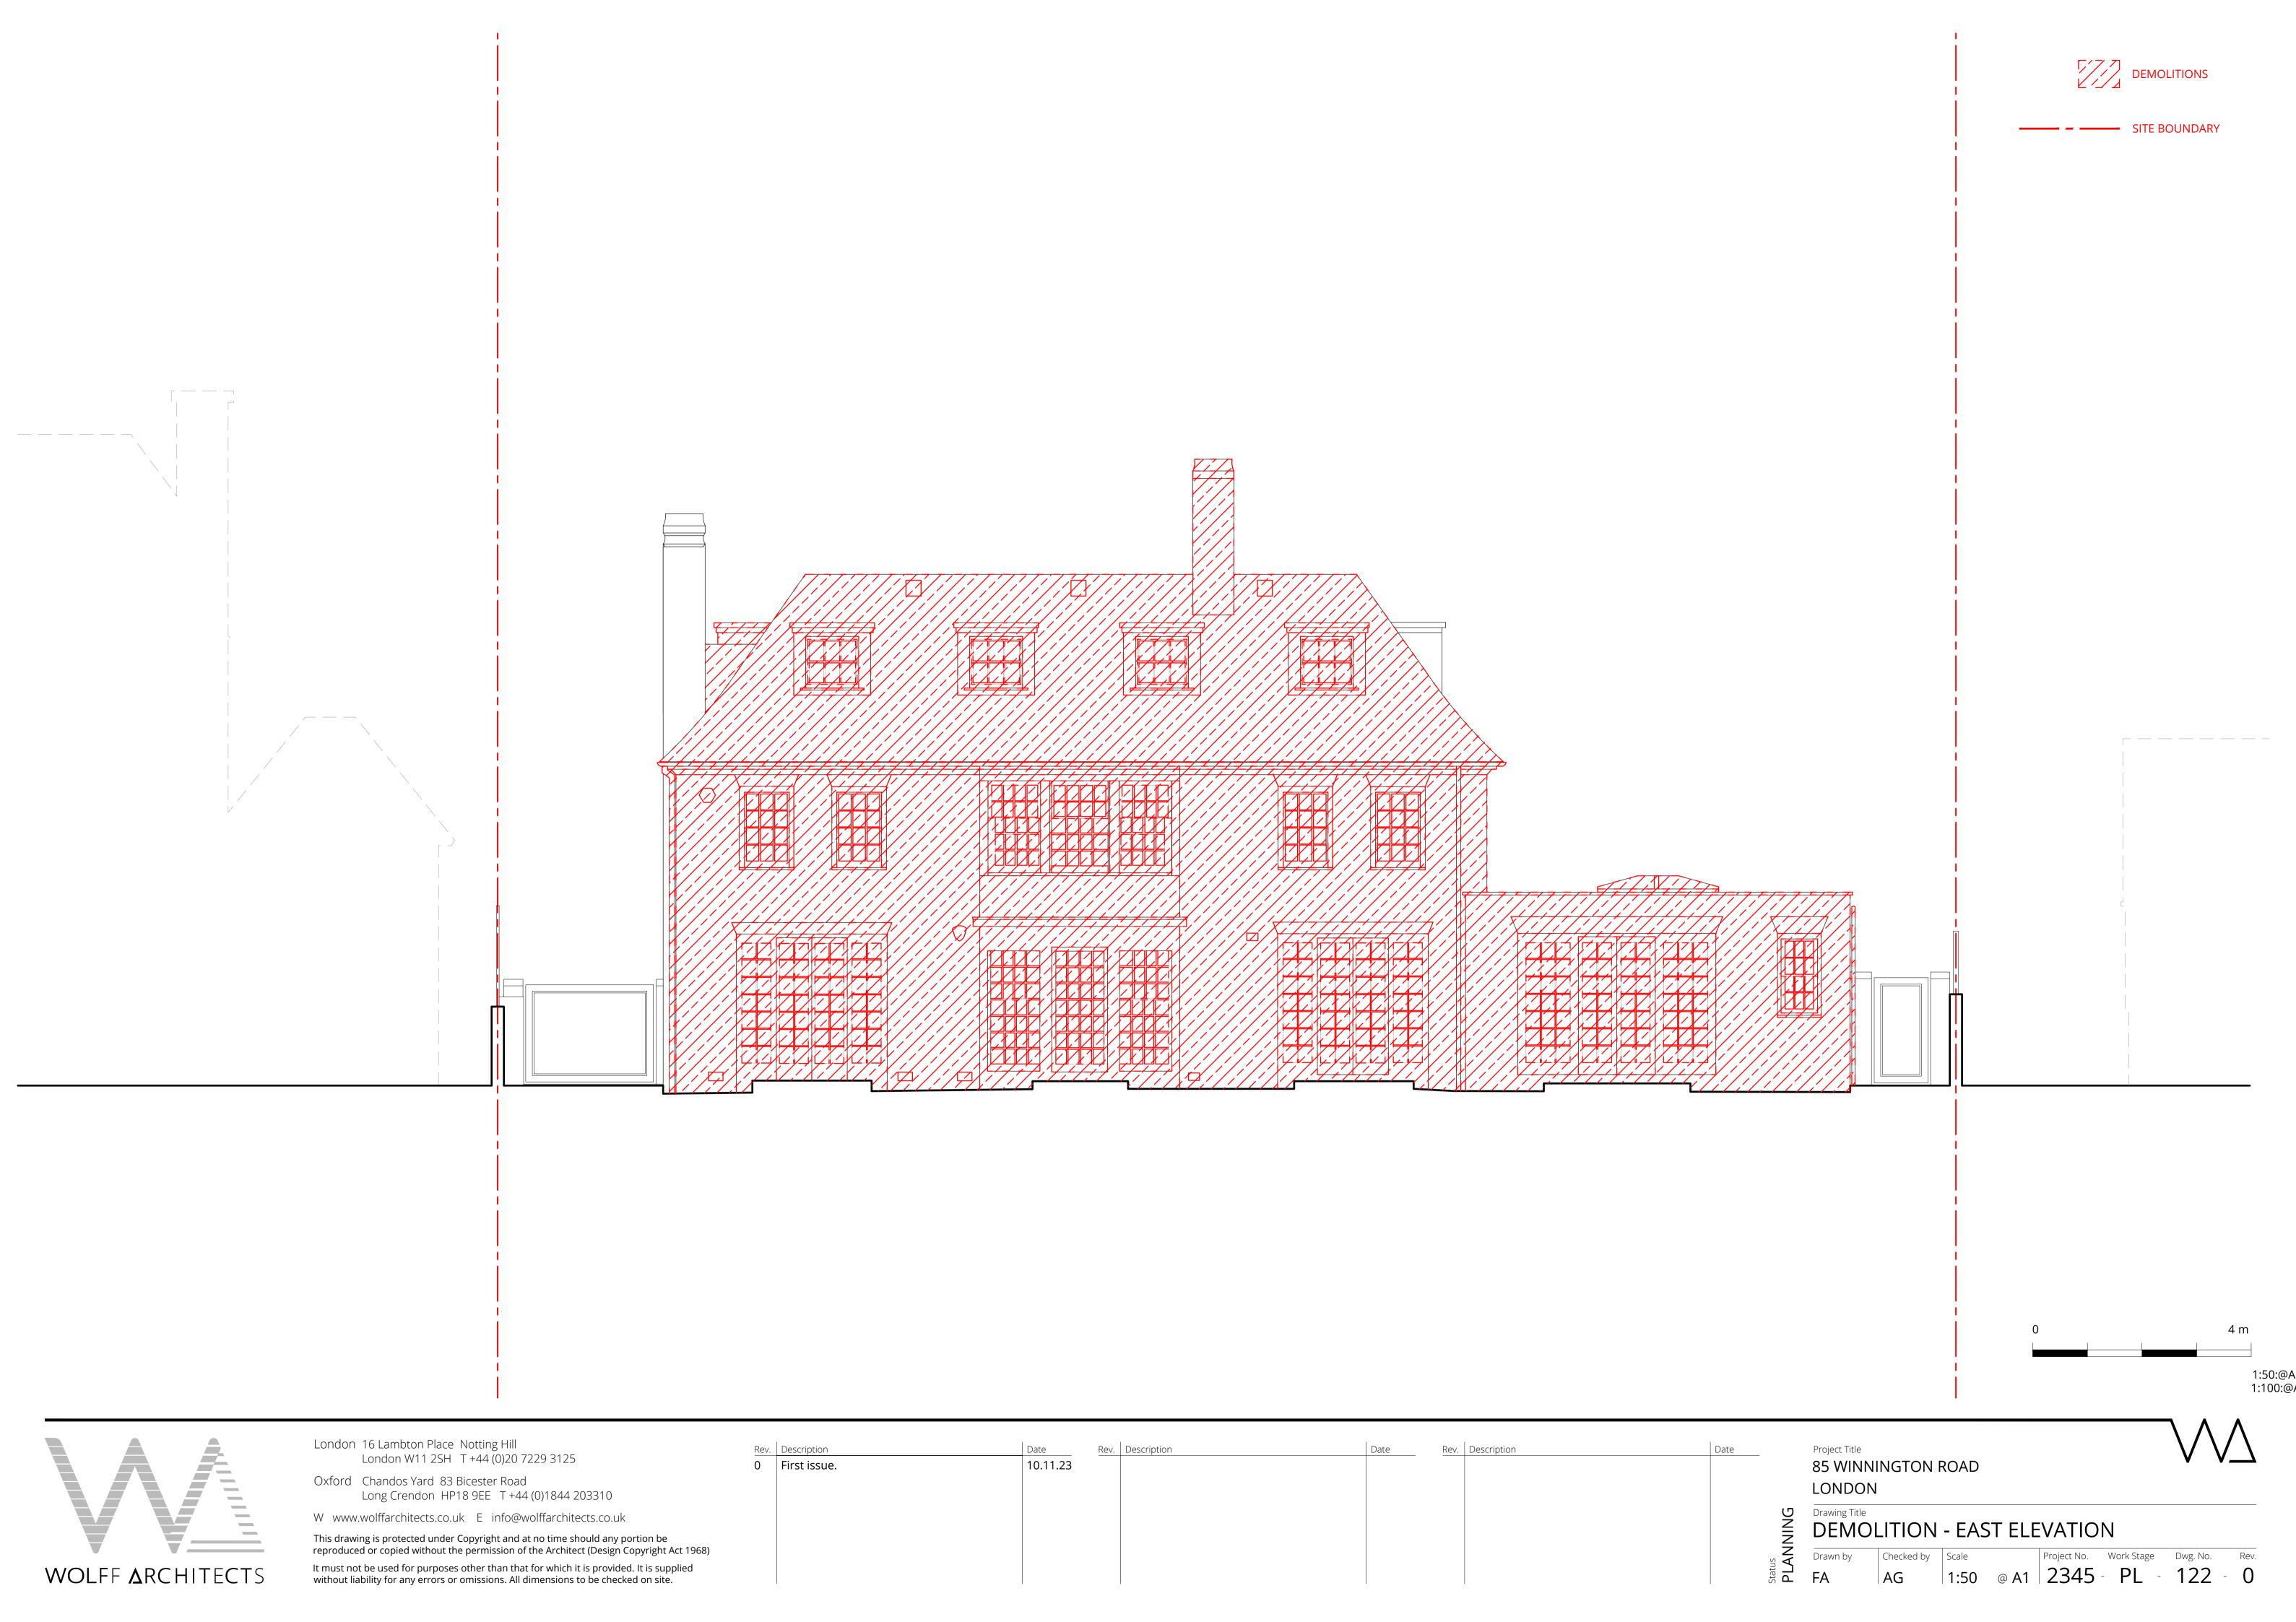

Project Title

85 WINNINGTON ROAD

LONDON

| rawing Title |            |             |            |     |
|--------------|------------|-------------|------------|-----|
| PEMO         | LITION     | - FIRST FLO | OOR PL     | 1A_ |
| rawn hy      | Checked by | Scale       | Project No | Wor |

rawn by Checked by Scale Project No. Work Stage Dwg. No. Rev. AG 1:50 @ A1 2345 - PL - 112 - 0

— – SITE BOUNDARY

London 16 Lambton Place Notting Hill London W11 2SH T+44 (0)20 7229 3125

Oxford Chandos Yard 83 Bicester Road Long Crendon HP18 9EE T+44 (0)1844 203310