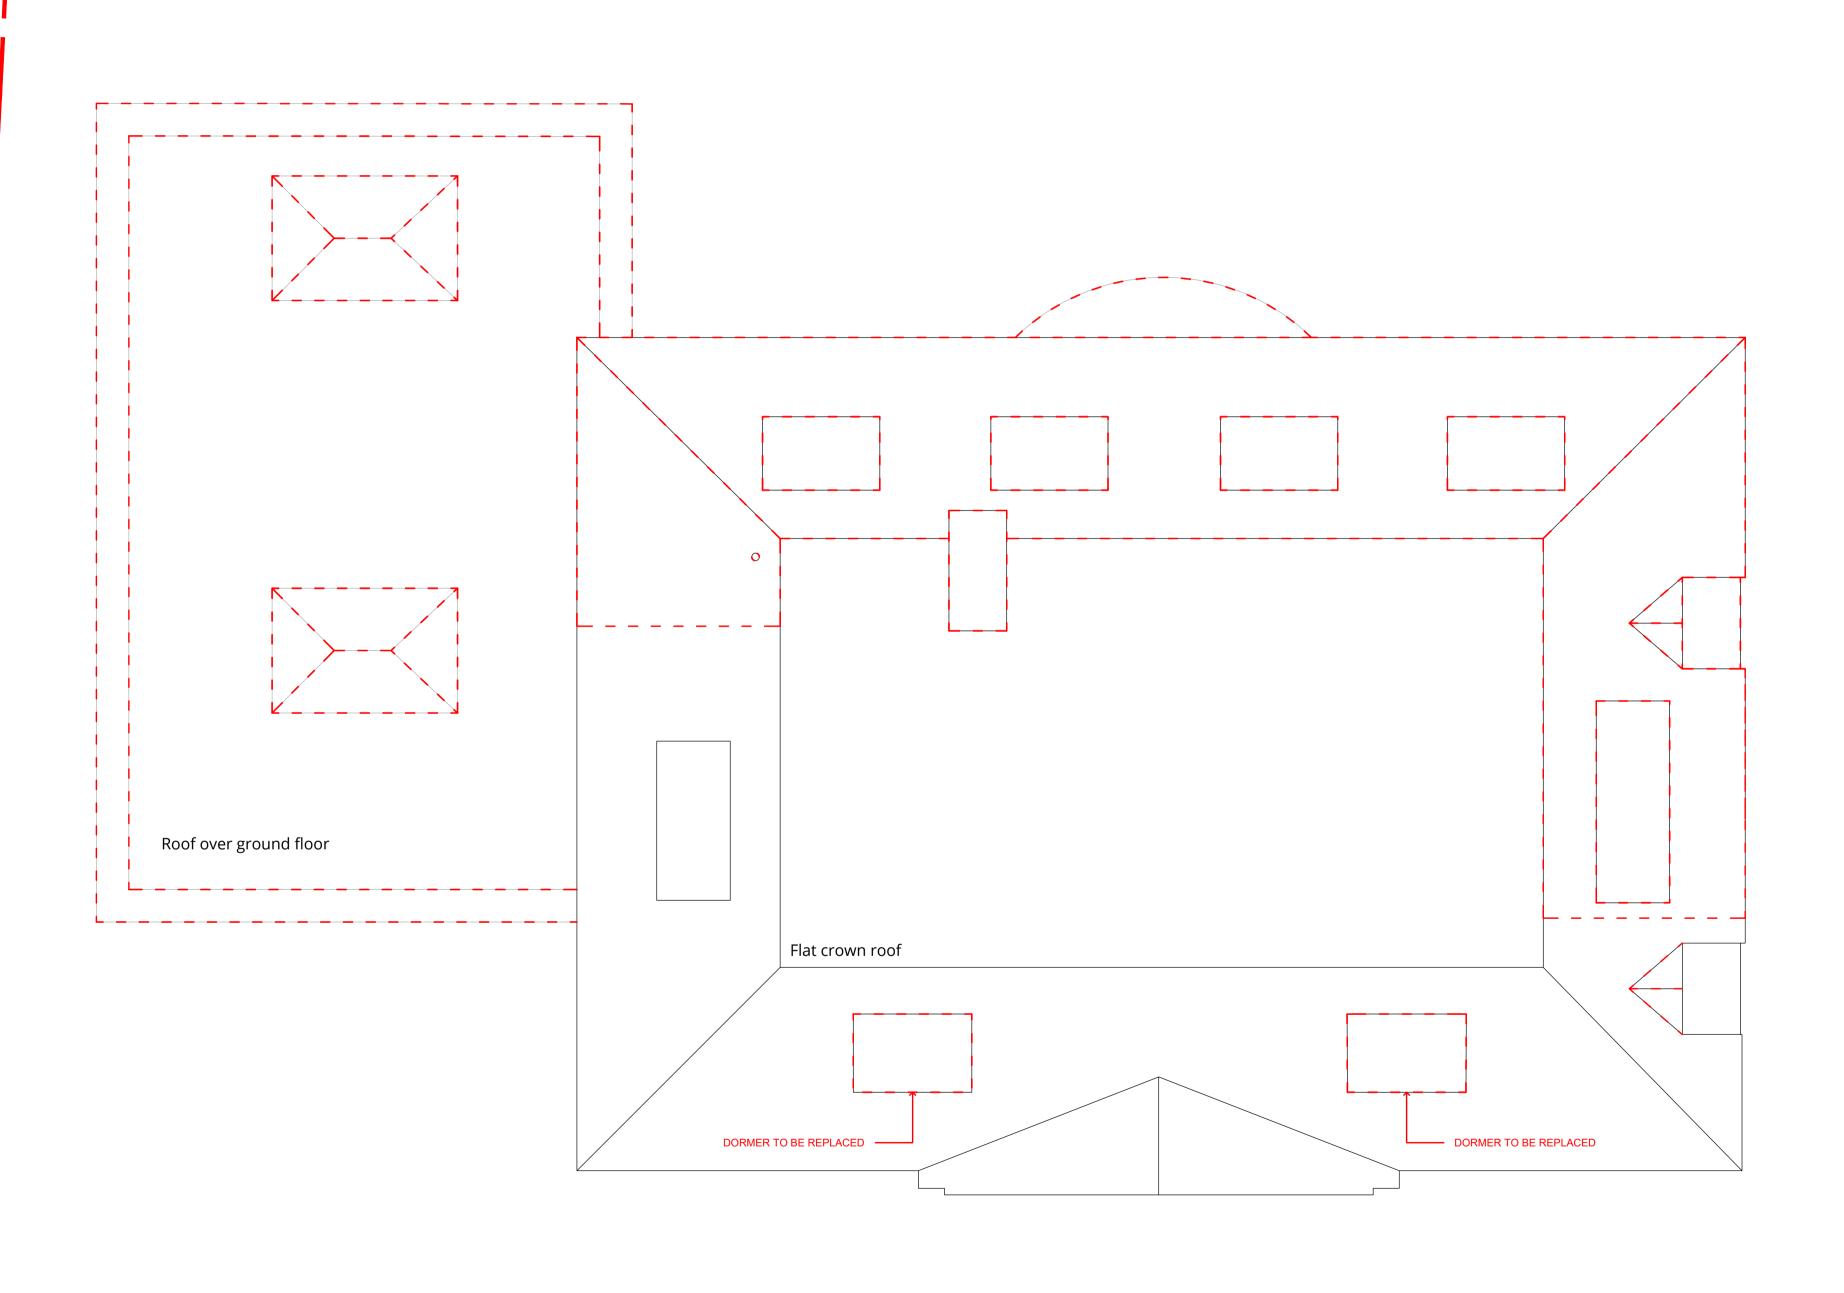

| Rev. | Description  | Date     | Rev. | Description | Date | Rev. | Description | Date |        |
|------|--------------|----------|------|-------------|------|------|-------------|------|--------|
| 0    | First issue. | 10.11.23 |      |             |      |      |             |      |        |
|      |              |          |      |             |      |      |             |      |        |
|      |              |          |      |             |      |      |             |      |        |
|      |              |          |      |             |      |      |             |      | 9      |
|      |              |          |      |             |      |      |             |      | $\geq$ |
|      |              |          |      |             |      |      |             |      |        |