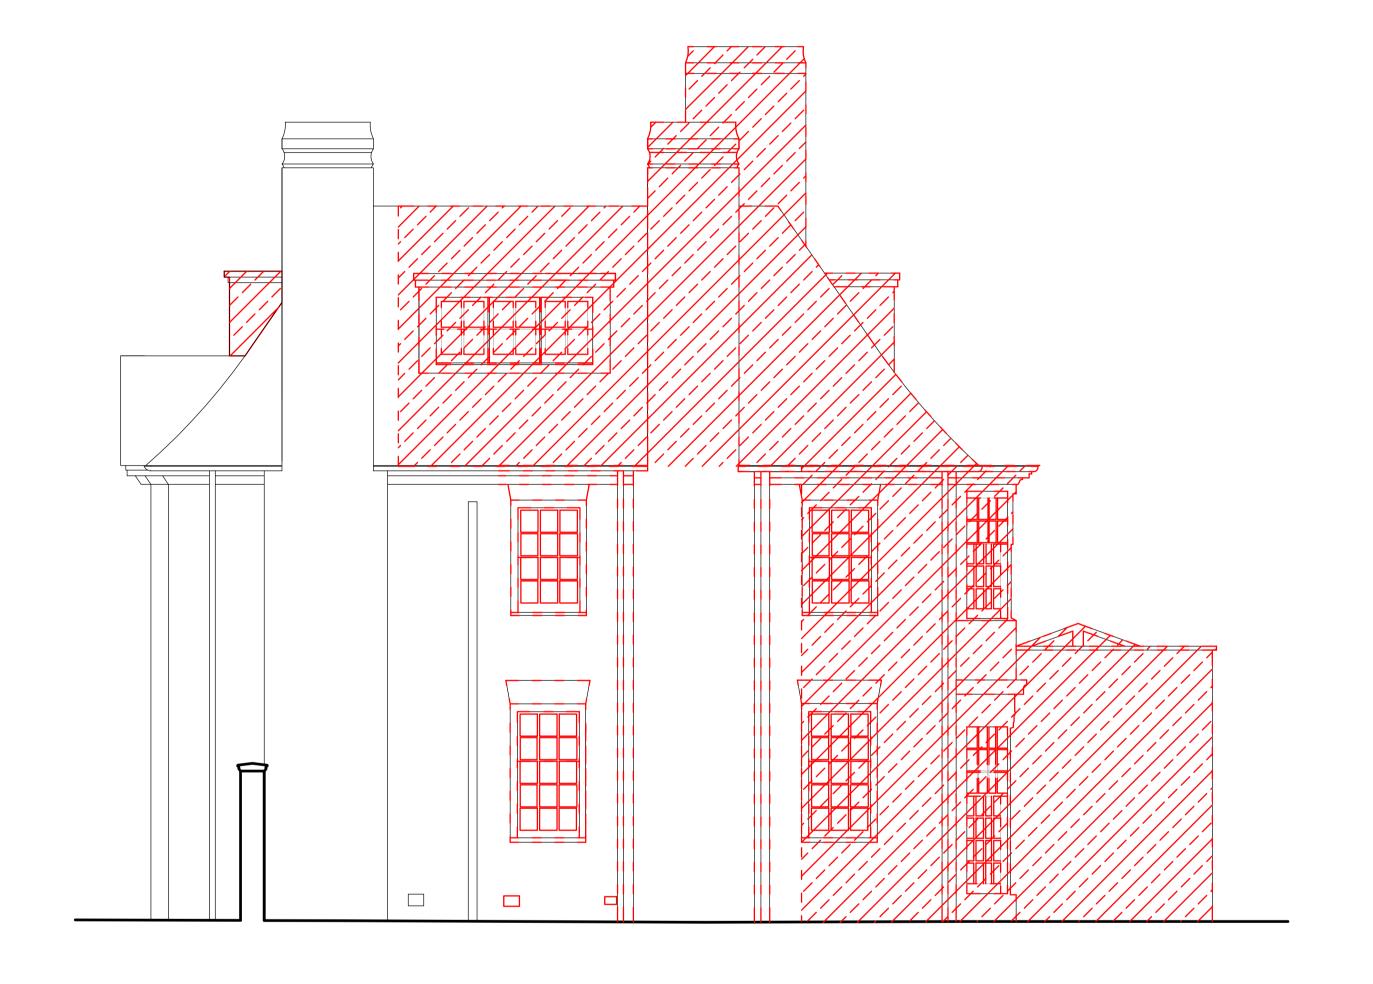

| oject Title  5 WINNINGTON ROAD  ONDON  awing Title |                    |              |                                  |                                                     |                                                                   |                                                                            |  |  |  |
|----------------------------------------------------|--------------------|--------------|----------------------------------|-----------------------------------------------------|-------------------------------------------------------------------|----------------------------------------------------------------------------|--|--|--|
| LITION                                             | - SOI              | JTH          | ELEVAT                           | ION                                                 |                                                                   |                                                                            |  |  |  |
| Checked by                                         | Scale <b>1:50</b>  | @ A1         | 1 ,                              | 0                                                   | Dwg. No.                                                          | Rev                                                                        |  |  |  |
|                                                    | LITION  Checked by | LITION - SOU | LITION - SOUTH  Checked by Scale | LITION - SOUTH ELEVAT  Checked by Scale Project No. | LITION - SOUTH ELEVATION  Checked by Scale Project No. Work Stage | LITION - SOUTH ELEVATION  Checked by Scale Project No. Work Stage Dwg. No. |  |  |  |