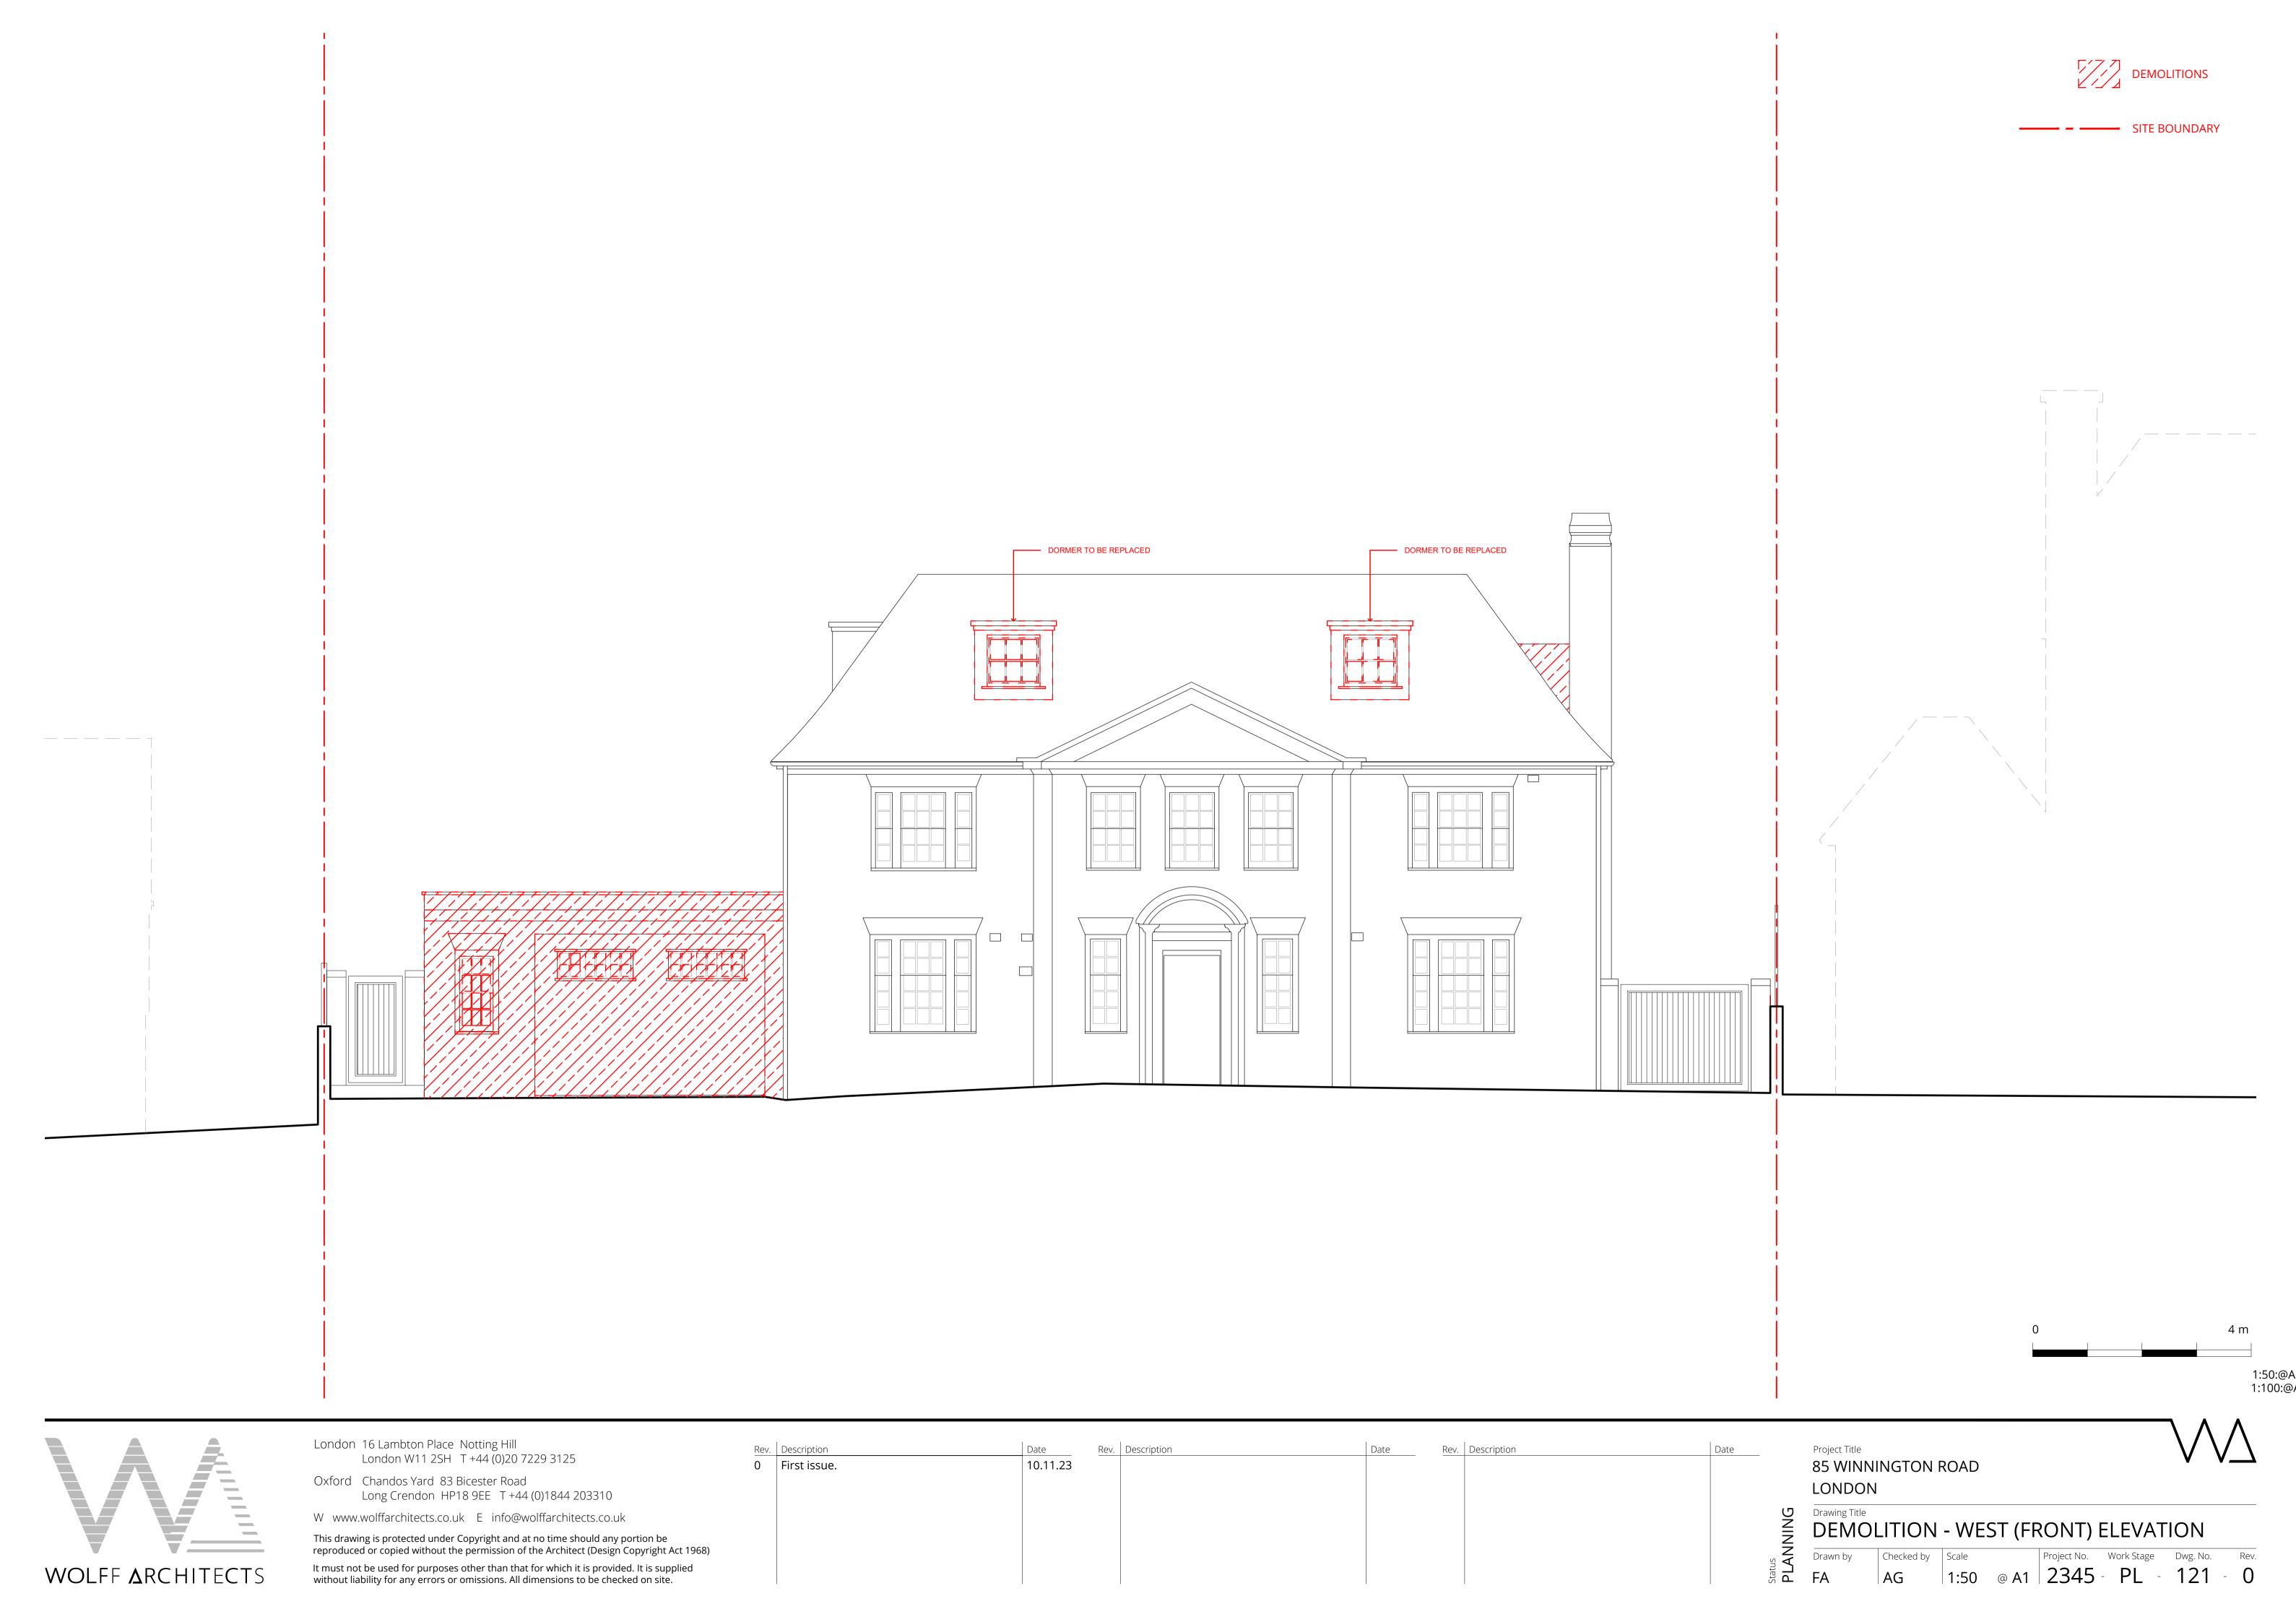

| Rev. | Description  | Date     | Rev. | Description | Date | Rev. | Description | Date | Project Title                                          | 1    |
|------|--------------|----------|------|-------------|------|------|-------------|------|--------------------------------------------------------|------|
| 0    | First issue. | 10.11.23 |      |             |      |      |             |      | 85 WINNINGTON ROAD                                     | _    |
|      |              |          |      |             |      |      |             |      | LONDON                                                 |      |
|      |              |          |      |             |      |      |             |      | Drawing Title DEMOLITION - GROUND FLOOR PLAN           |      |
|      |              |          |      |             |      |      |             | att. | $ \begin{array}{c ccccccccccccccccccccccccccccccccccc$ | Rev. |

| Drawing Title | —          |          |             |            | _       |
|---------------|------------|----------|-------------|------------|---------|
| DEMO          | LITION     | - GROUNE | ) FLOC      | R PLAN     | 1       |
| Drawn by      | Checked by | Scale    | Project No. | Work Stage | Dwg. No |
|               | 1          |          | 2215        | DI         | 111     |