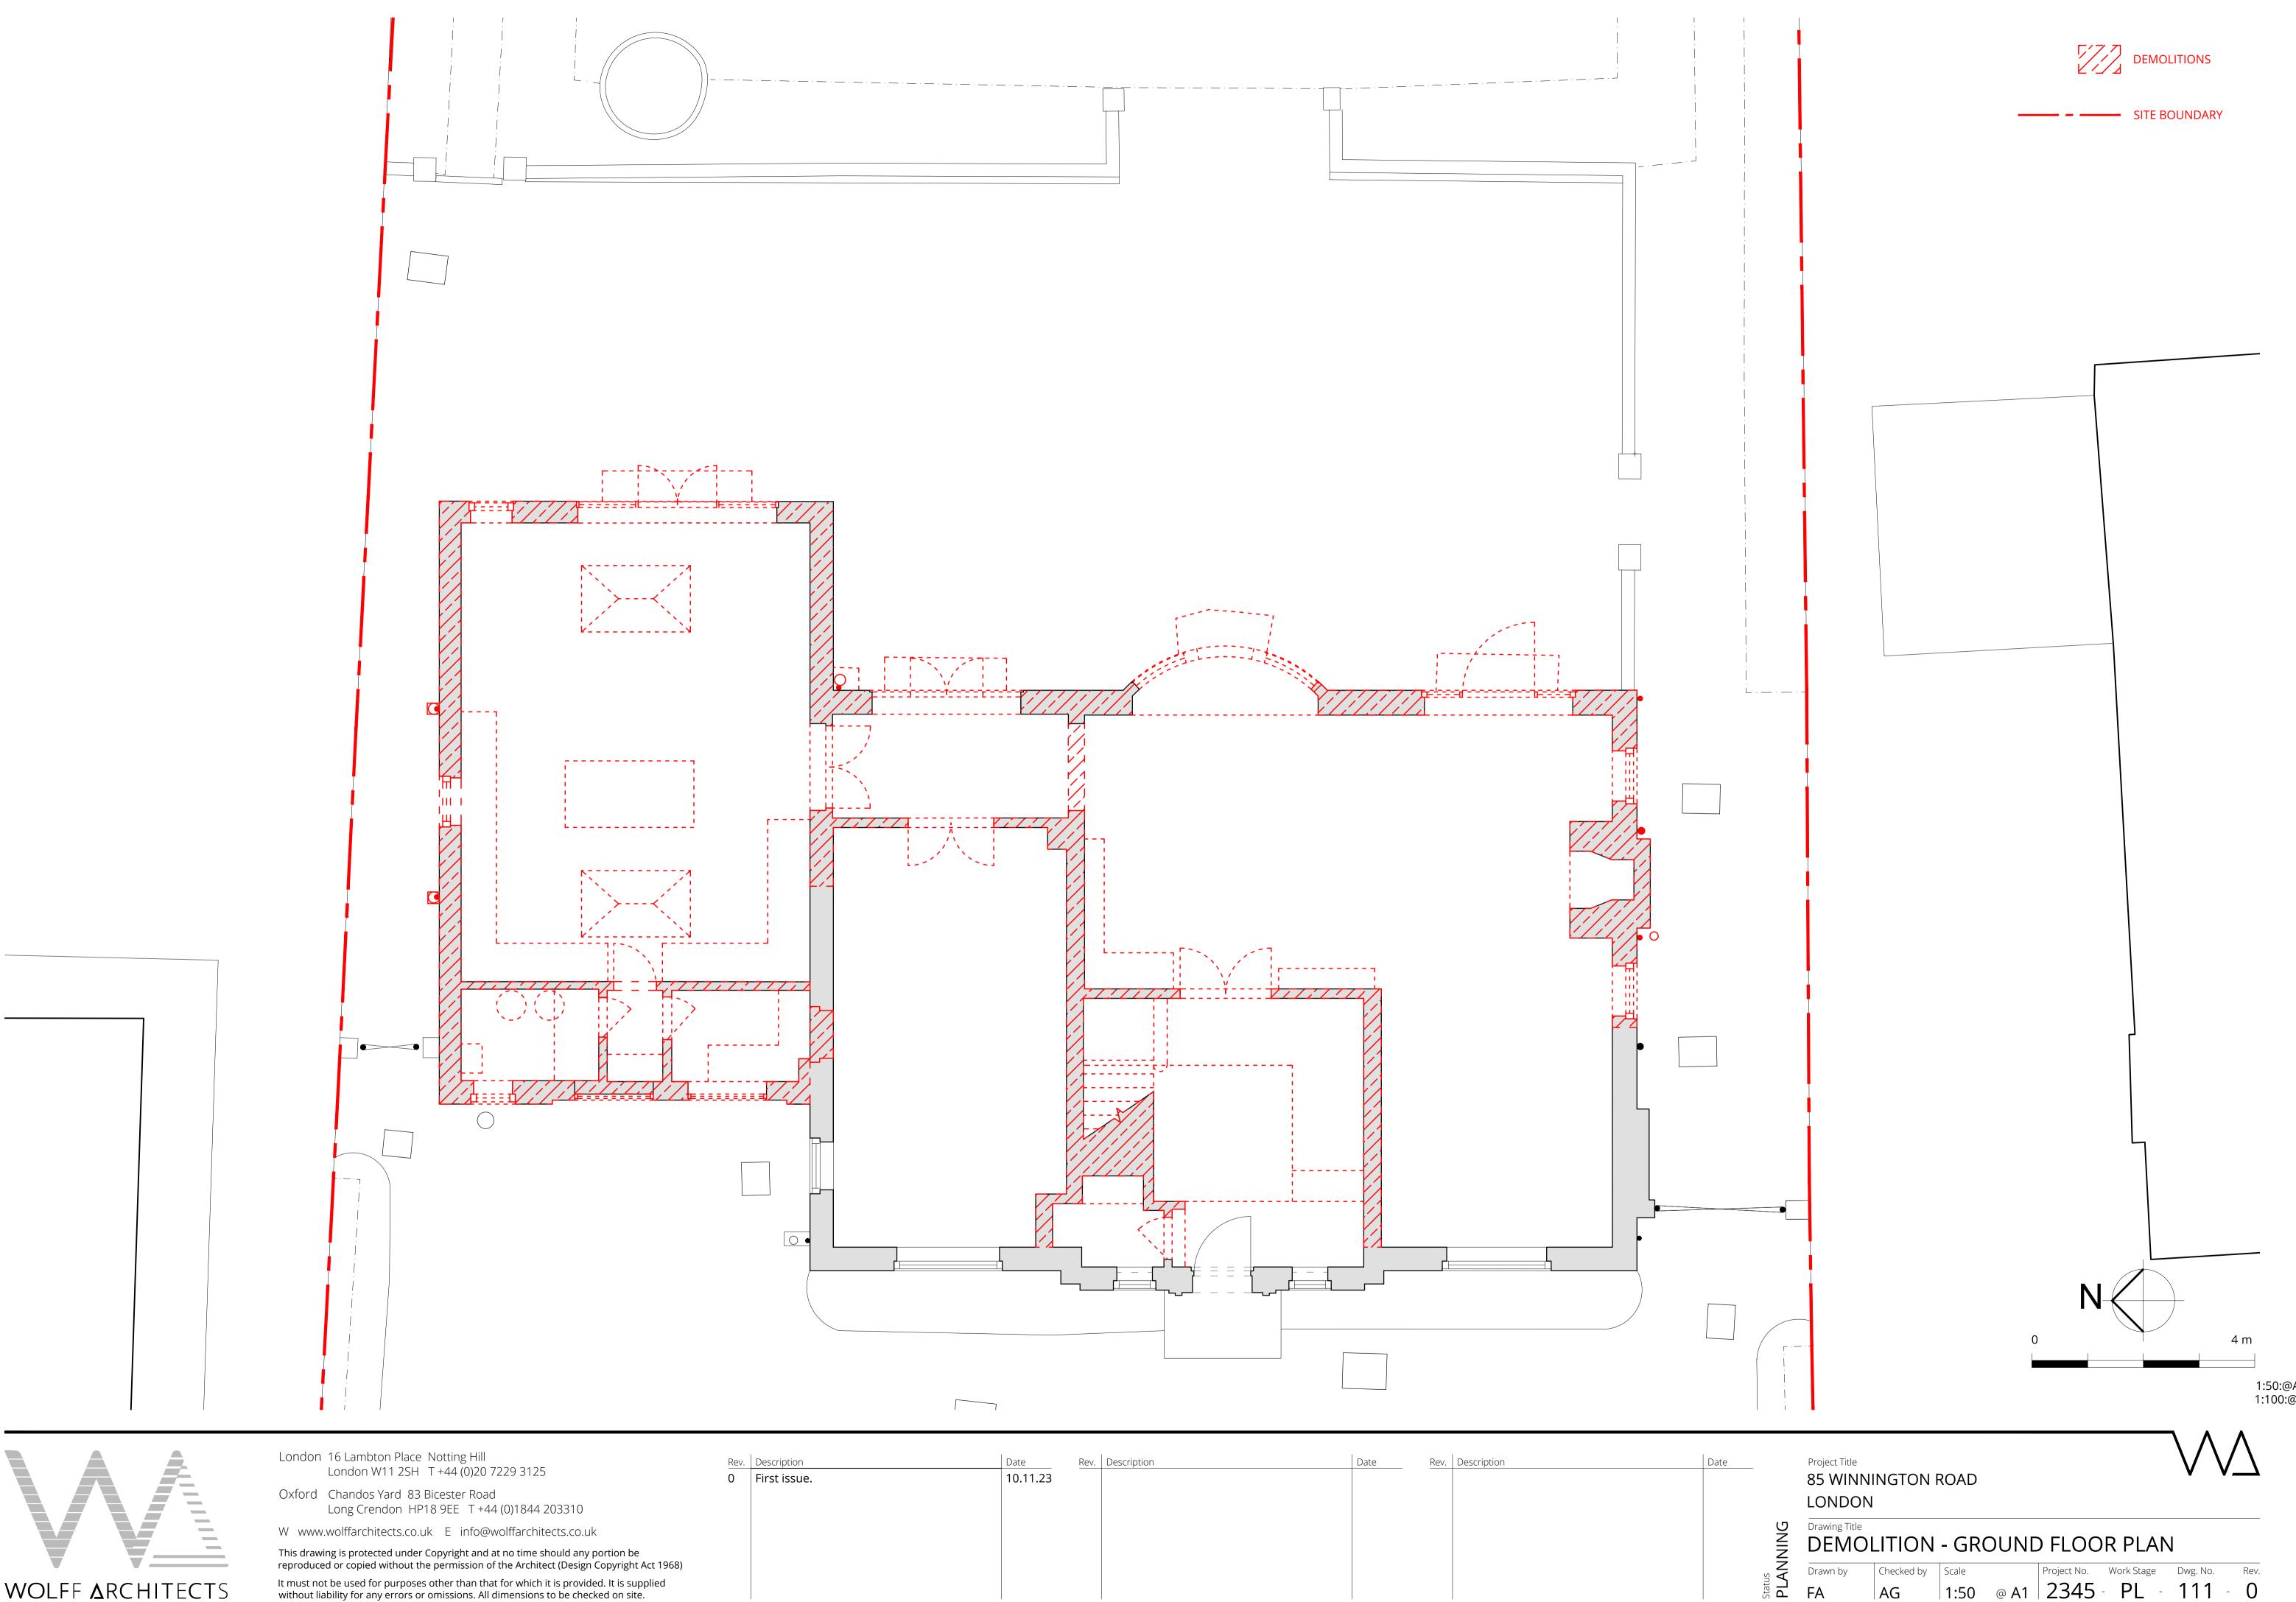

| Rev. | Description  | Date     | Rev. | Description | Date | Rev. | Description | Date | Project Title                                          | 1    |
|------|--------------|----------|------|-------------|------|------|-------------|------|--------------------------------------------------------|------|
| 0    | First issue. | 10.11.23 |      |             |      |      |             |      | 85 WINNINGTON ROAD                                     | _    |
|      |              |          |      |             |      |      |             |      | LONDON                                                 |      |
|      |              |          |      |             |      |      |             |      | Drawing Title DEMOLITION - GROUND FLOOR PLAN           |      |
|      |              |          |      |             |      |      |             | att. | $ \begin{array}{c ccccccccccccccccccccccccccccccccccc$ | Rev. |