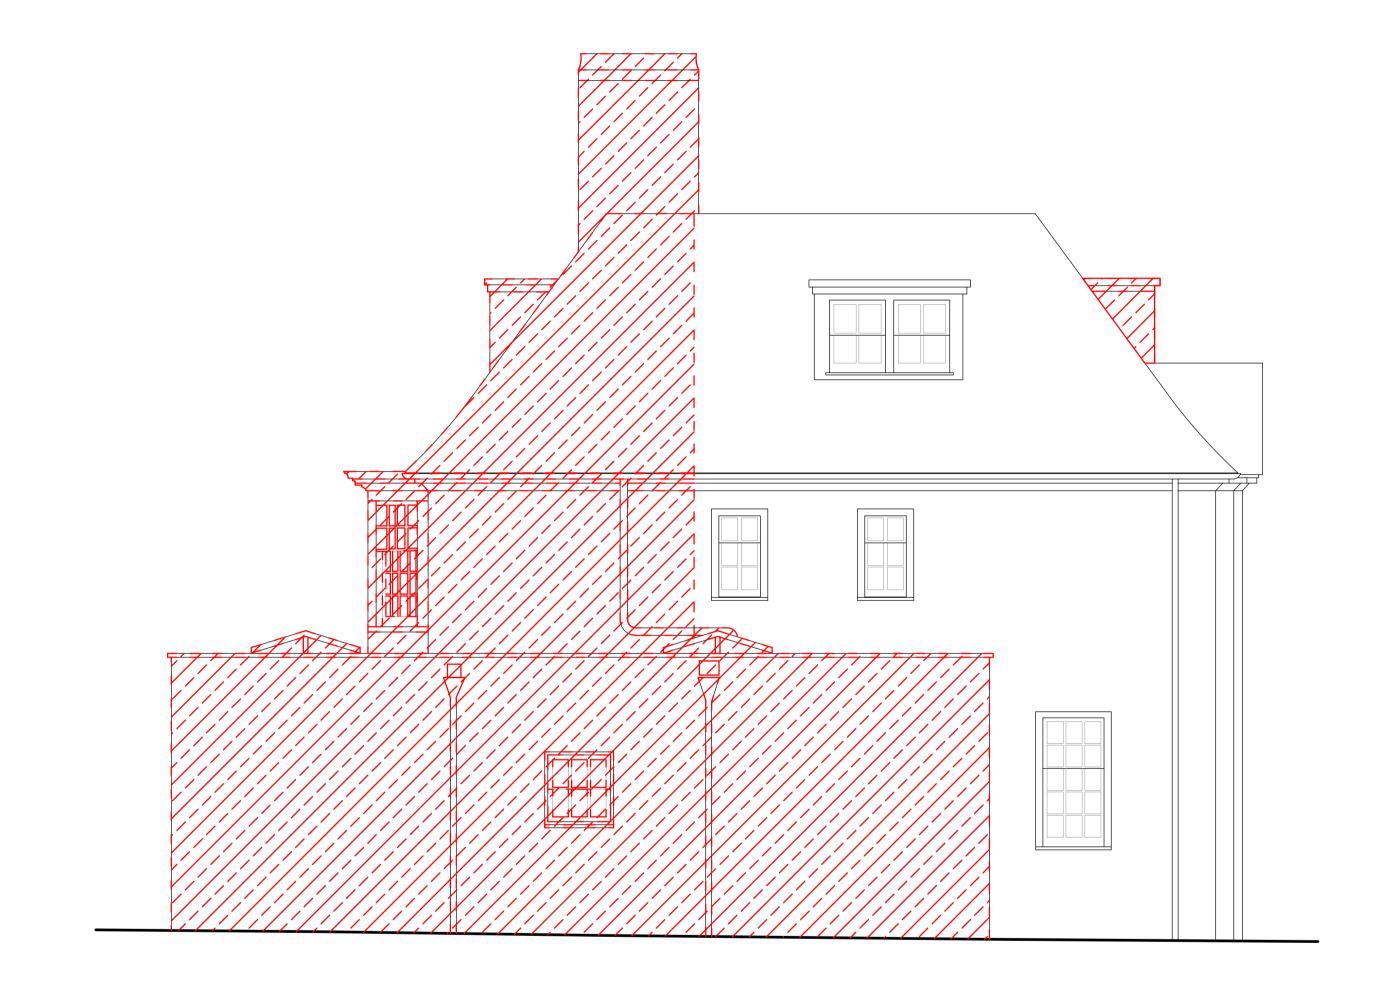

Project Title
85 WINNINGTON ROAD
LONDON

Drawing Title

DEMOLITION - NORTH ELEVATION

Drawn by Checked by Scale Project No. Work Stage Dwg. No. Rev.

FA AG 1:50 @ A1 2345 - PL - 123 - 0

WOLFF ARCHITECTS

London 16 Lambton Place Notting Hill London W11 2SH T +44 (0)20 7229 3125