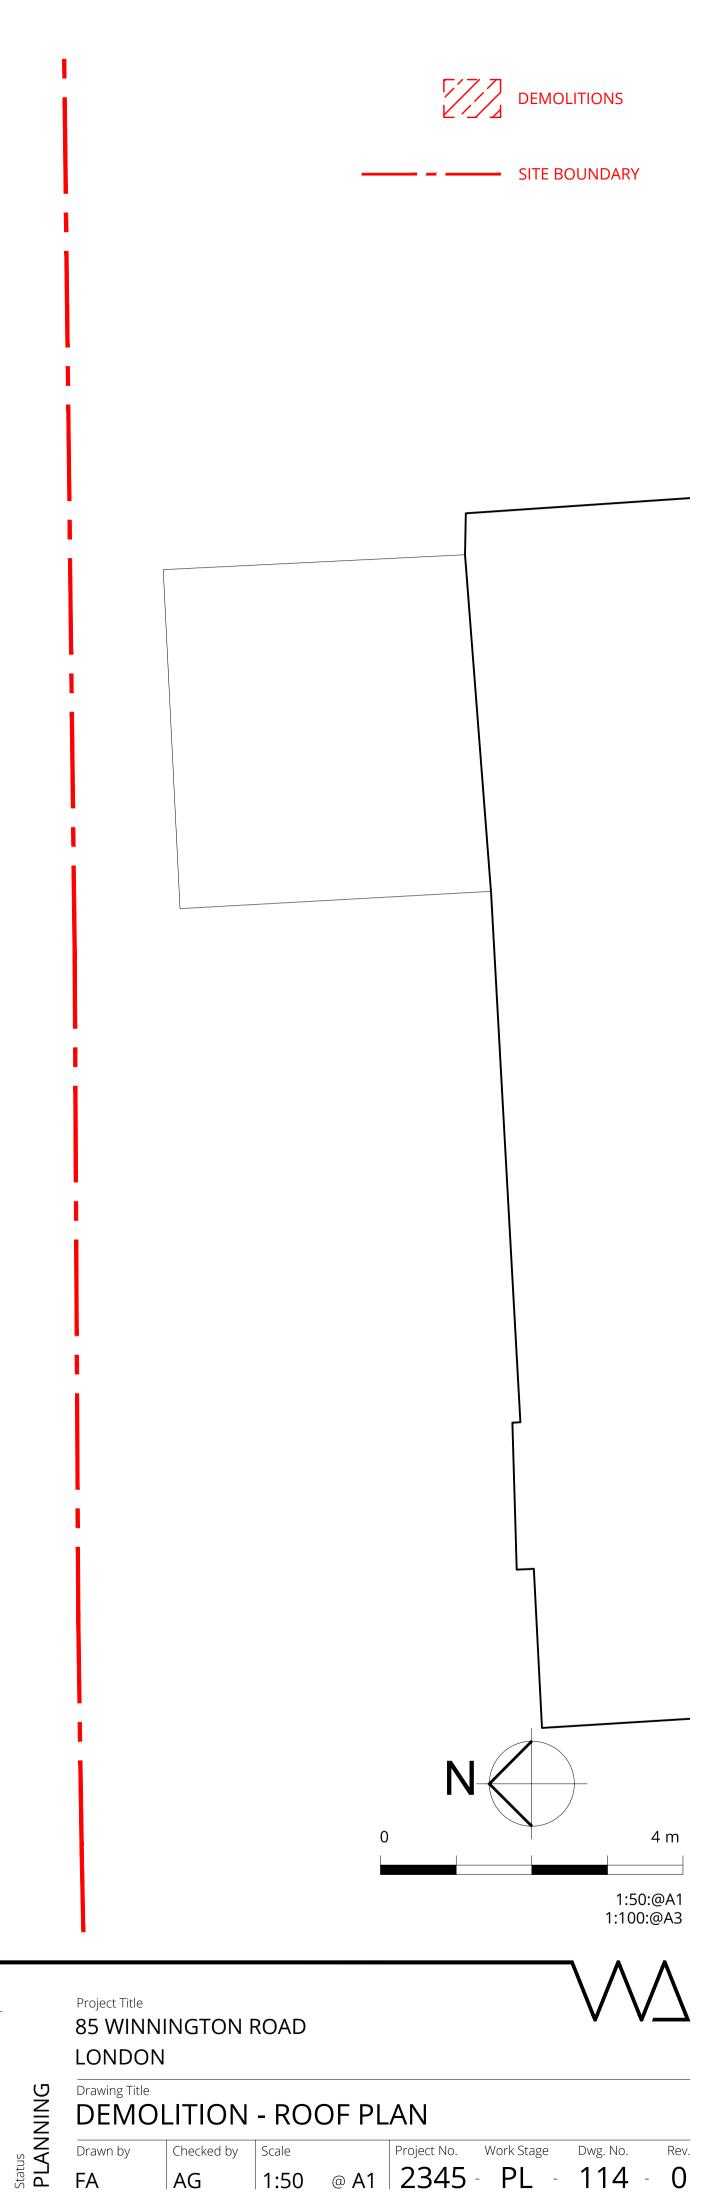

| Rev. | Description  | Date     | Rev. | Description | Date | Rev. | Description | Date |        |
|------|--------------|----------|------|-------------|------|------|-------------|------|--------|
| 0    | First issue. | 10.11.23 |      |             |      |      |             |      |        |
|      |              |          |      |             |      |      |             |      |        |
|      |              |          |      |             |      |      |             |      |        |
|      |              |          |      |             |      |      |             |      | 9      |
|      |              |          |      |             |      |      |             |      | $\geq$ |
|      |              |          |      |             |      |      |             |      |        |