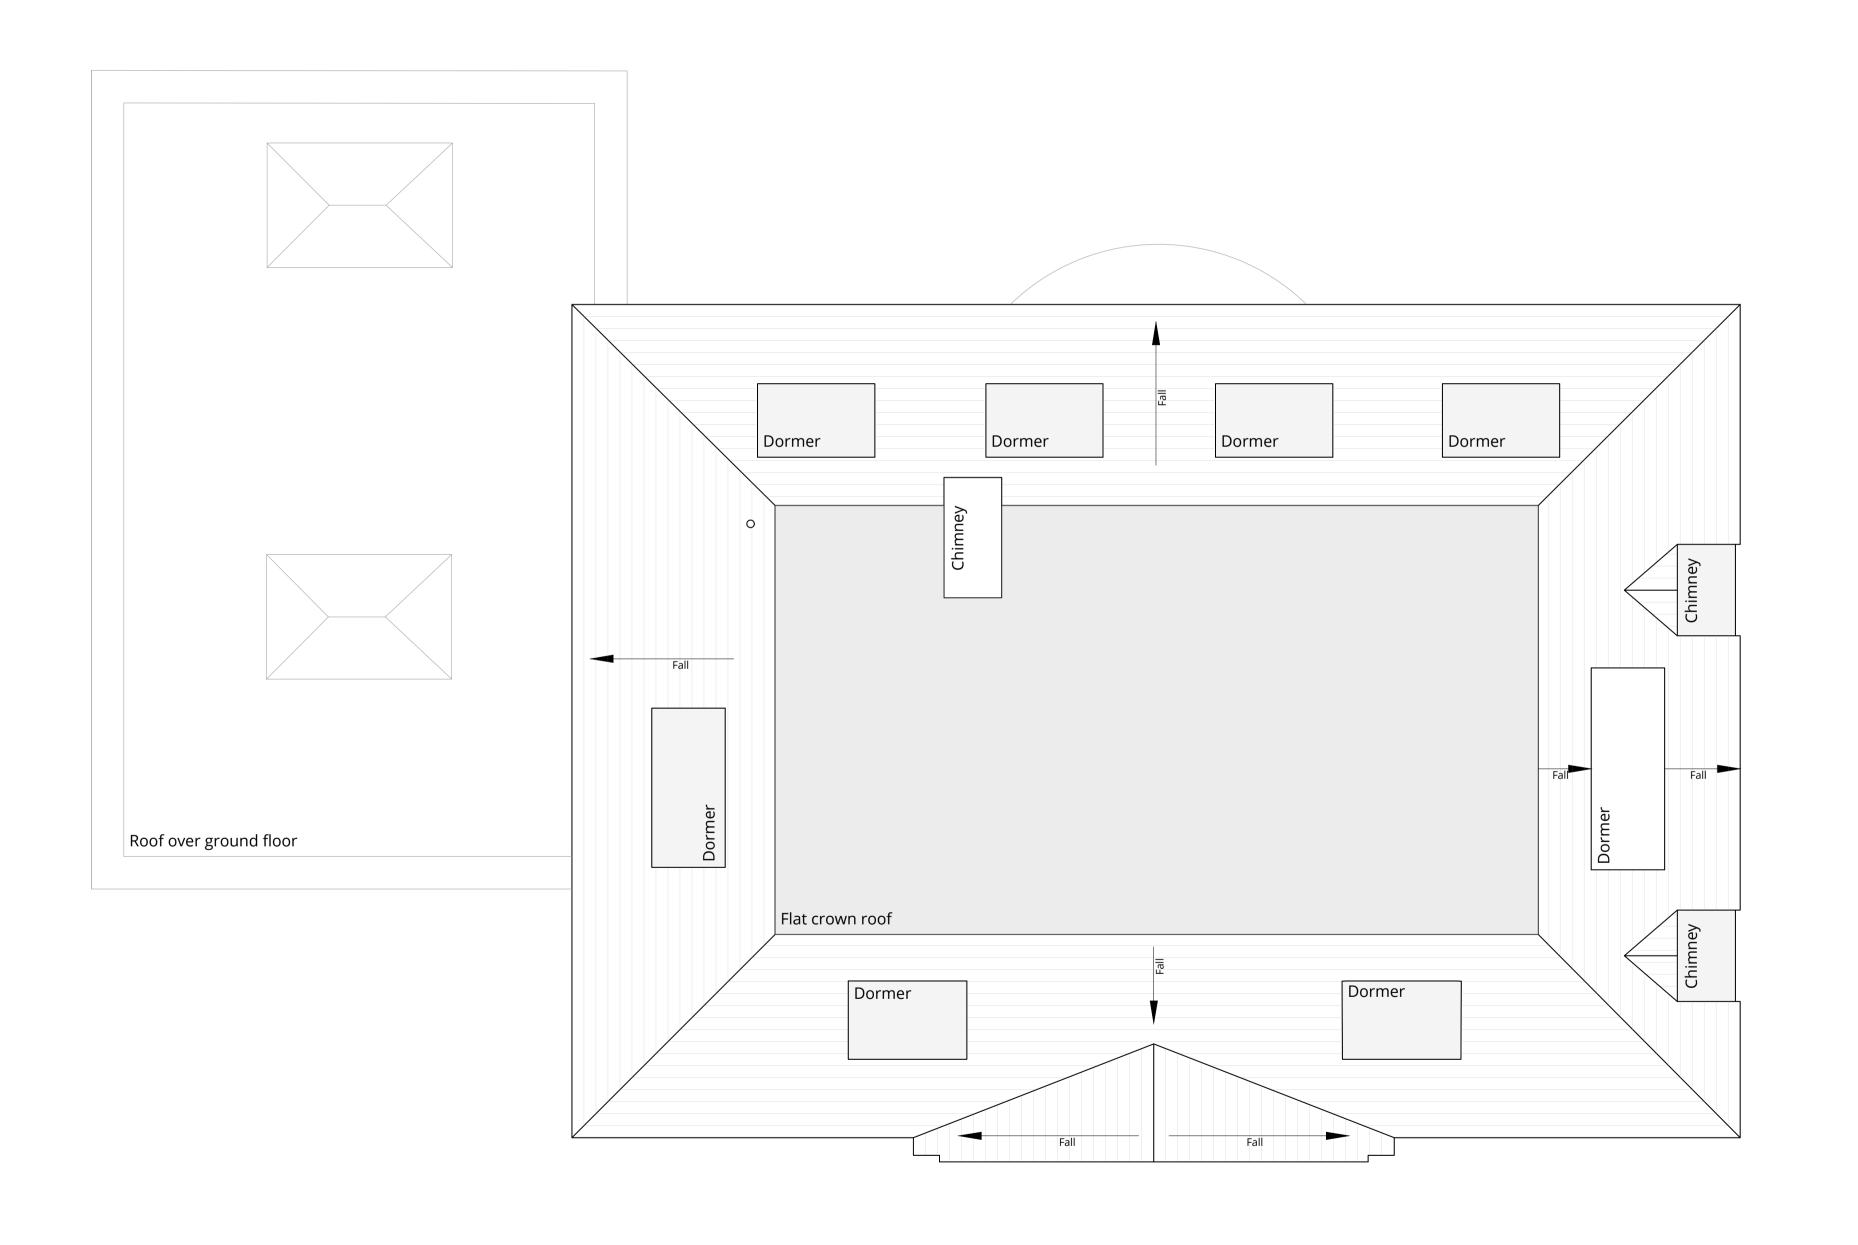

Project Title 85 WINNINGTON ROAD LONDON

Drawing Title
EXISTING - ROOF PLAN

Checked by Scale Project No. Work Stage Dwg. No. Rev. AG 1:50 @ A1 2345 - PL - 014 - 0

This drawing is protected under Copyright and at no time should any portion be reproduced or copied without the permission of the Architect (Design Copyright Act 1968) It must not be used for purposes other than that for which it is provided. It is supplied without liability for any errors or omissions. All dimensions to be checked on site.