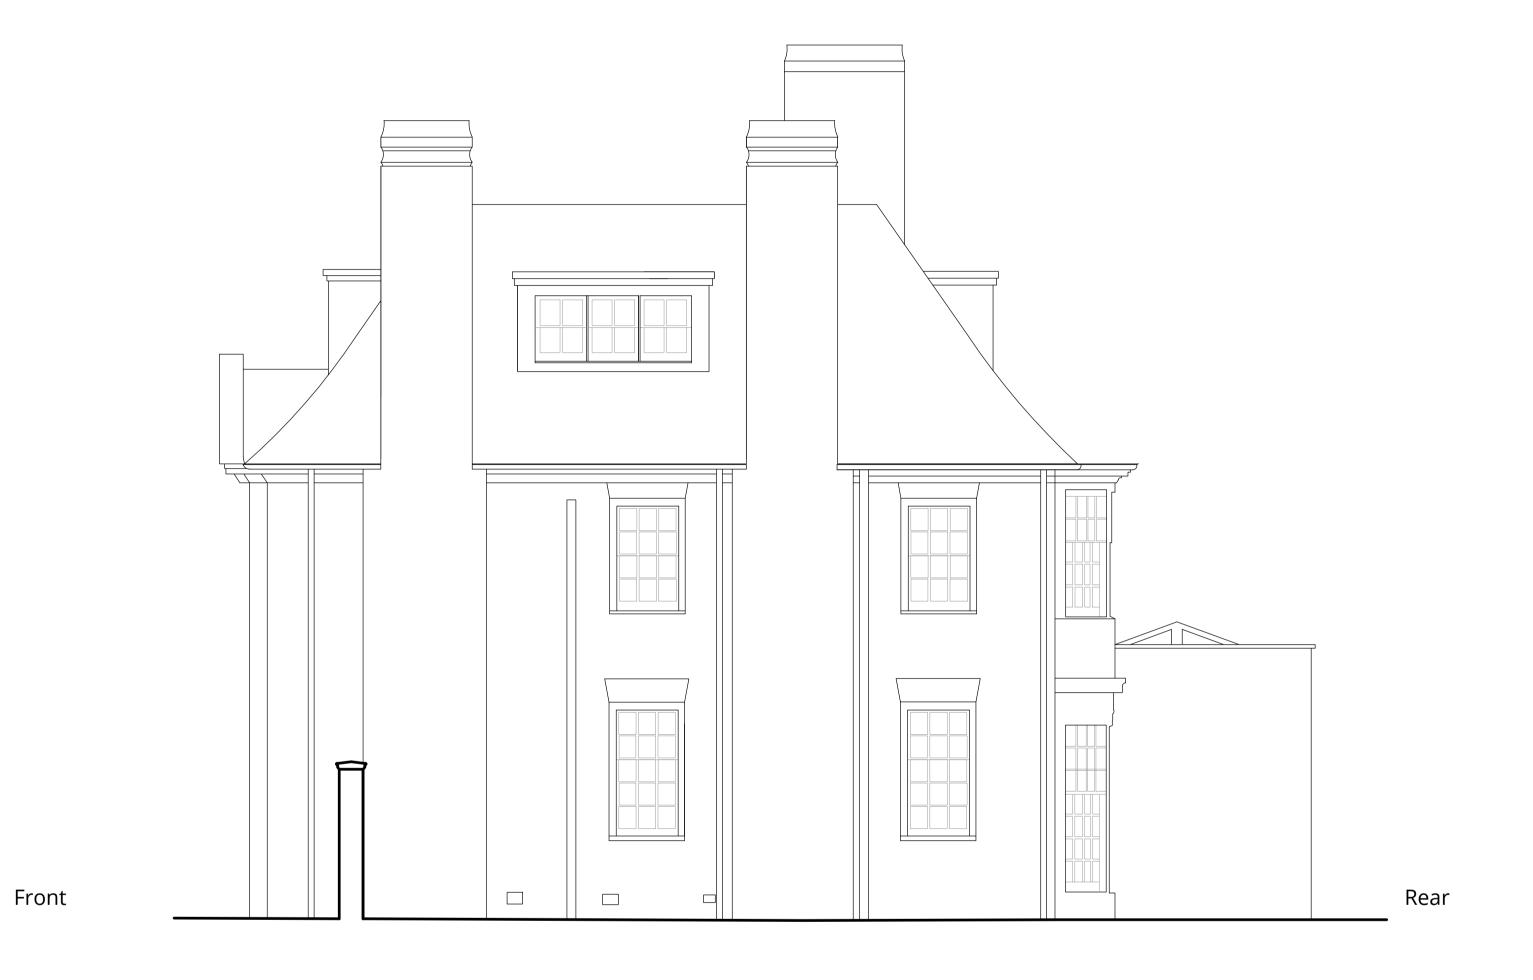

| Rev. | Description  | Date     | Rev. | Description | Date | Rev. | Description | Date   | Project T           |
|------|--------------|----------|------|-------------|------|------|-------------|--------|---------------------|
| 0    | First issue. | 10.11.23 |      |             |      |      |             |        | 85 W                |
|      |              |          |      |             |      |      |             |        | LON                 |
|      |              |          |      |             |      |      |             | UN N   | Drawing <b>EXIS</b> |
|      |              |          |      |             |      |      |             | Status | Drawn b             |

| 85 WINNI<br>LONDON     |            | ROAD  |      |             |            | V        | V_ |
|------------------------|------------|-------|------|-------------|------------|----------|----|
| Drawing Title  EXISTIN | NG - NO    | DRTH  | ELE  | /ATION      | J          |          |    |
| Drawn by               | Checked by | Scale |      | Project No. | Work Stage | Dwg. No. |    |
| FA                     | AG         | 1:50  | @ A1 | 2345        | - PL -     | 023      | -  |