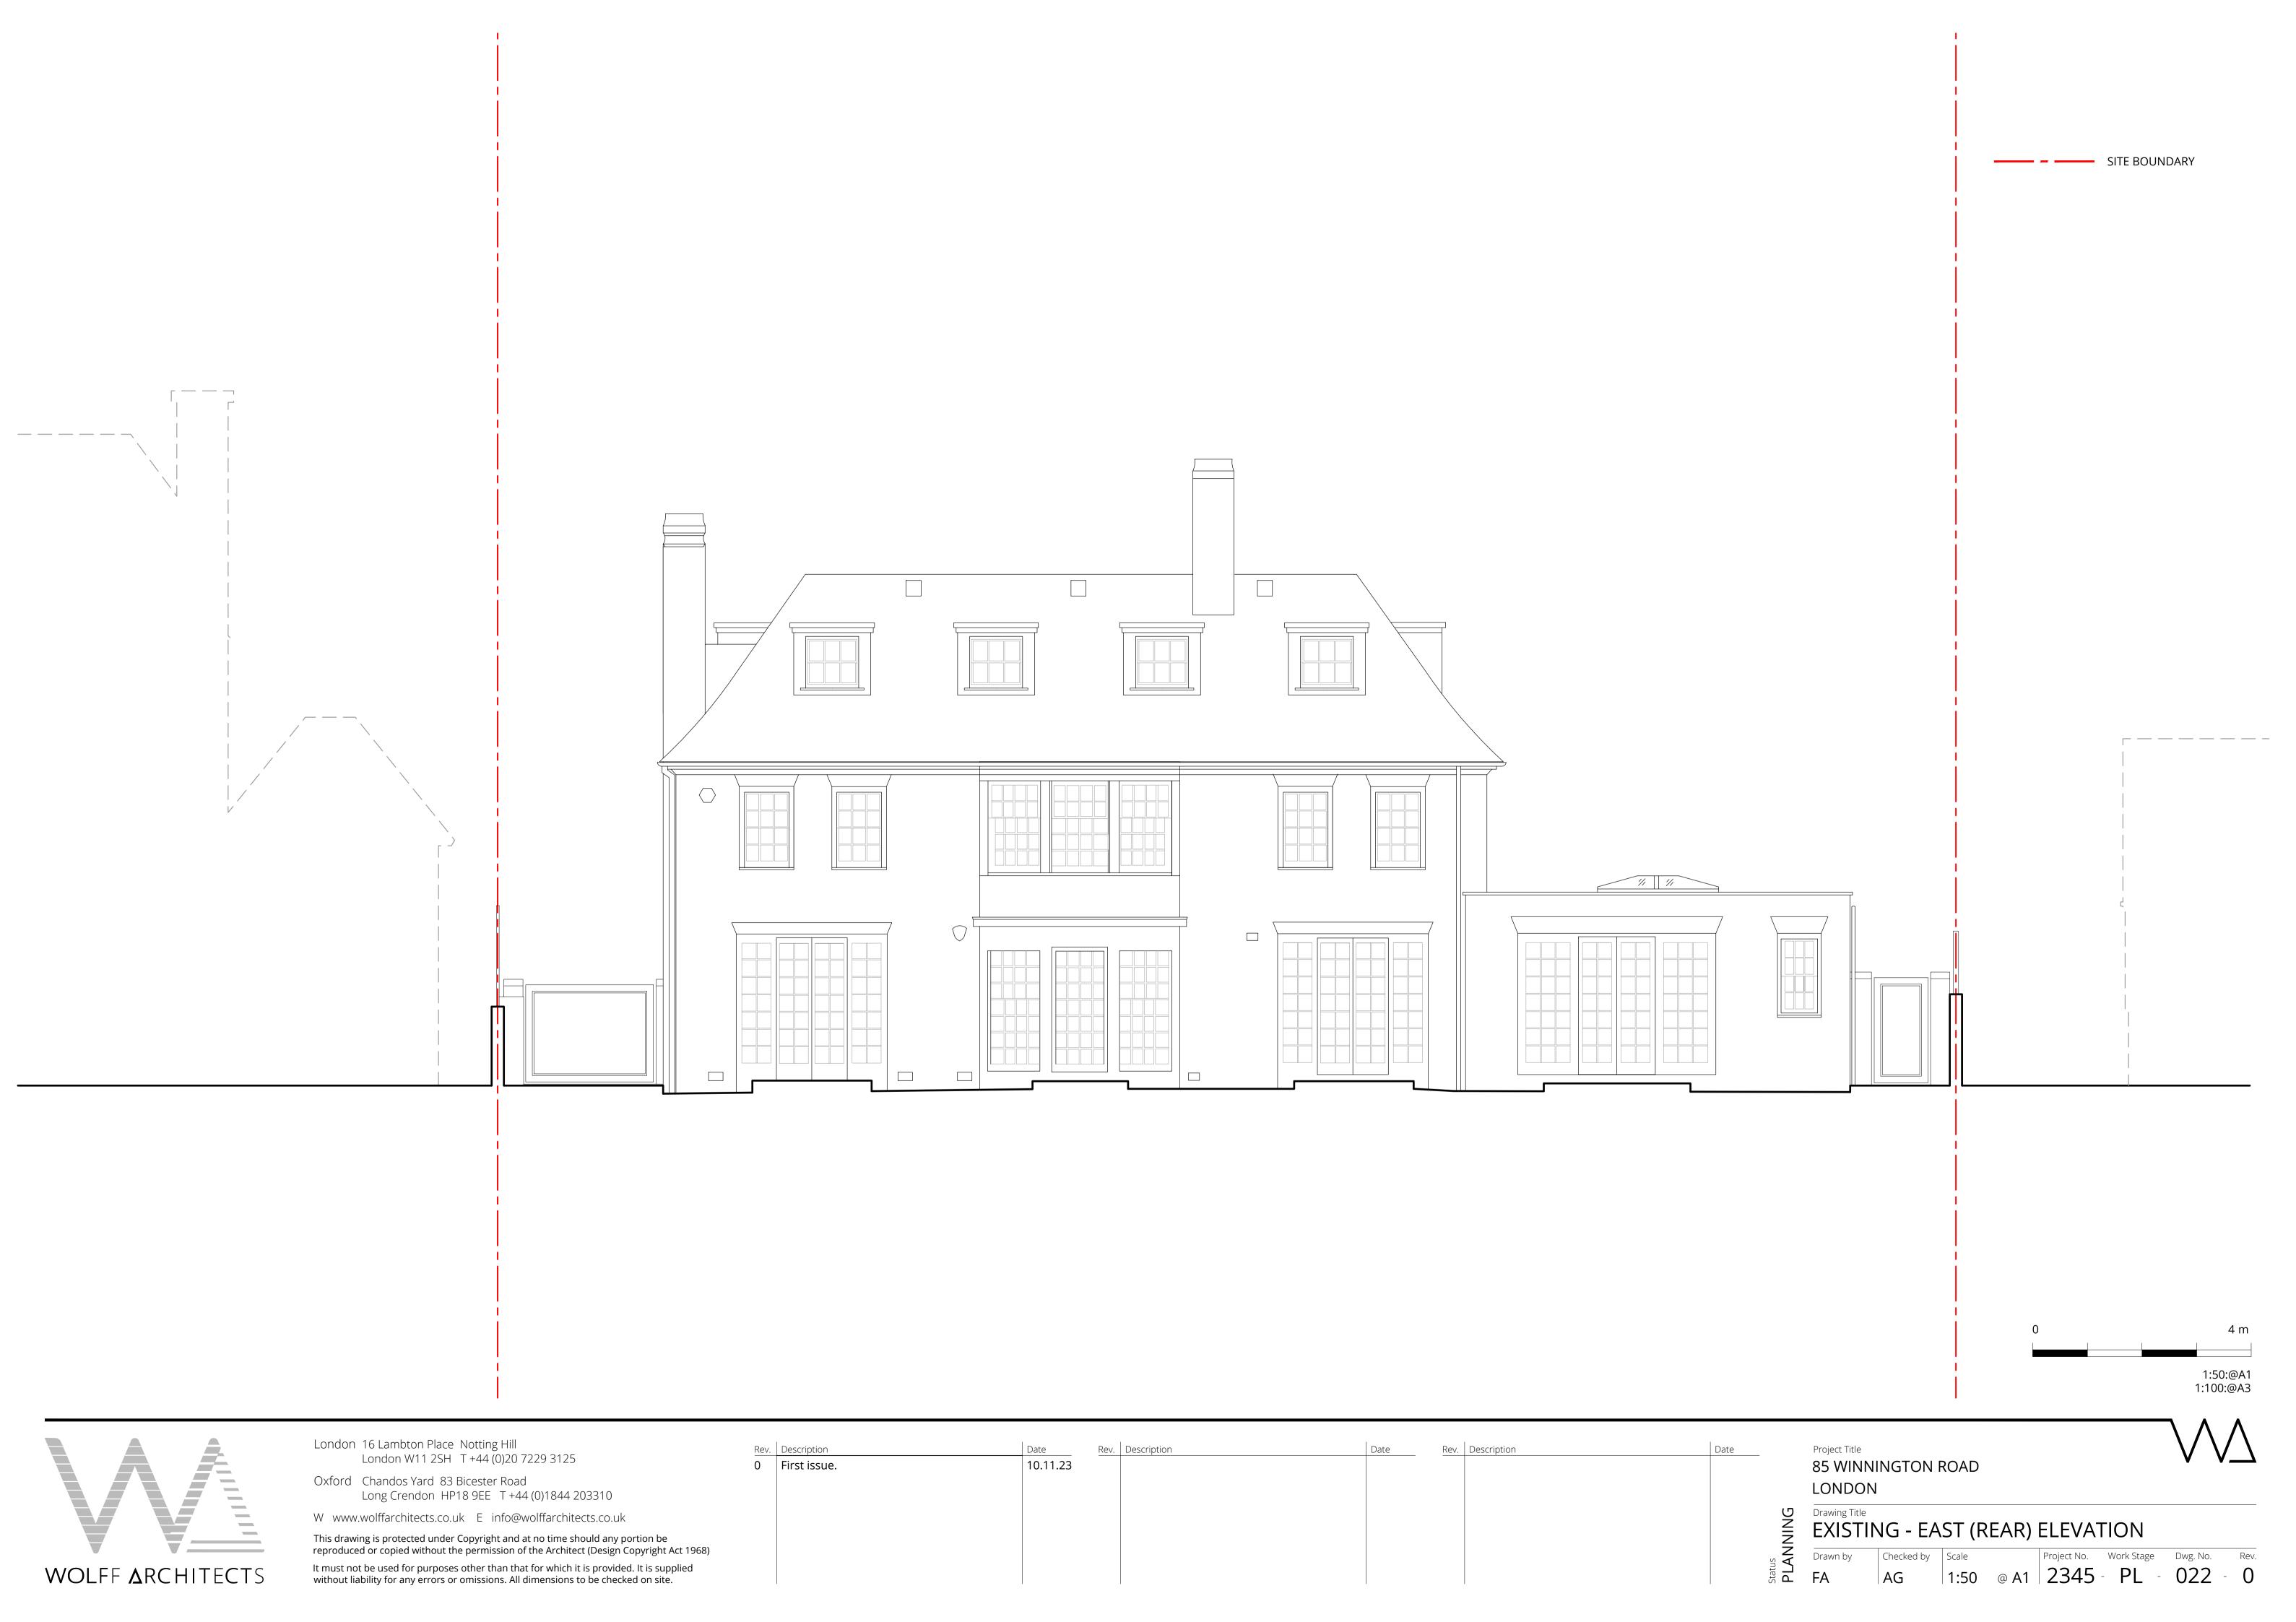

Project Title

Oxford Chandos Yard 83 Bicester Road Long Crendon HP18 9EE T +44 (0)1844 203310

W www.wolffarchitects.co.uk E info@wolffarchitects.co.uk

This drawing is protected under Copyright and at no time should any portion be reproduced or copied without the permission of the Architect (Design Copyright Act 1968) It must not be used for purposes other than that for which it is provided. It is supplied without liability for any errors or omissions. All dimensions to be checked on site.