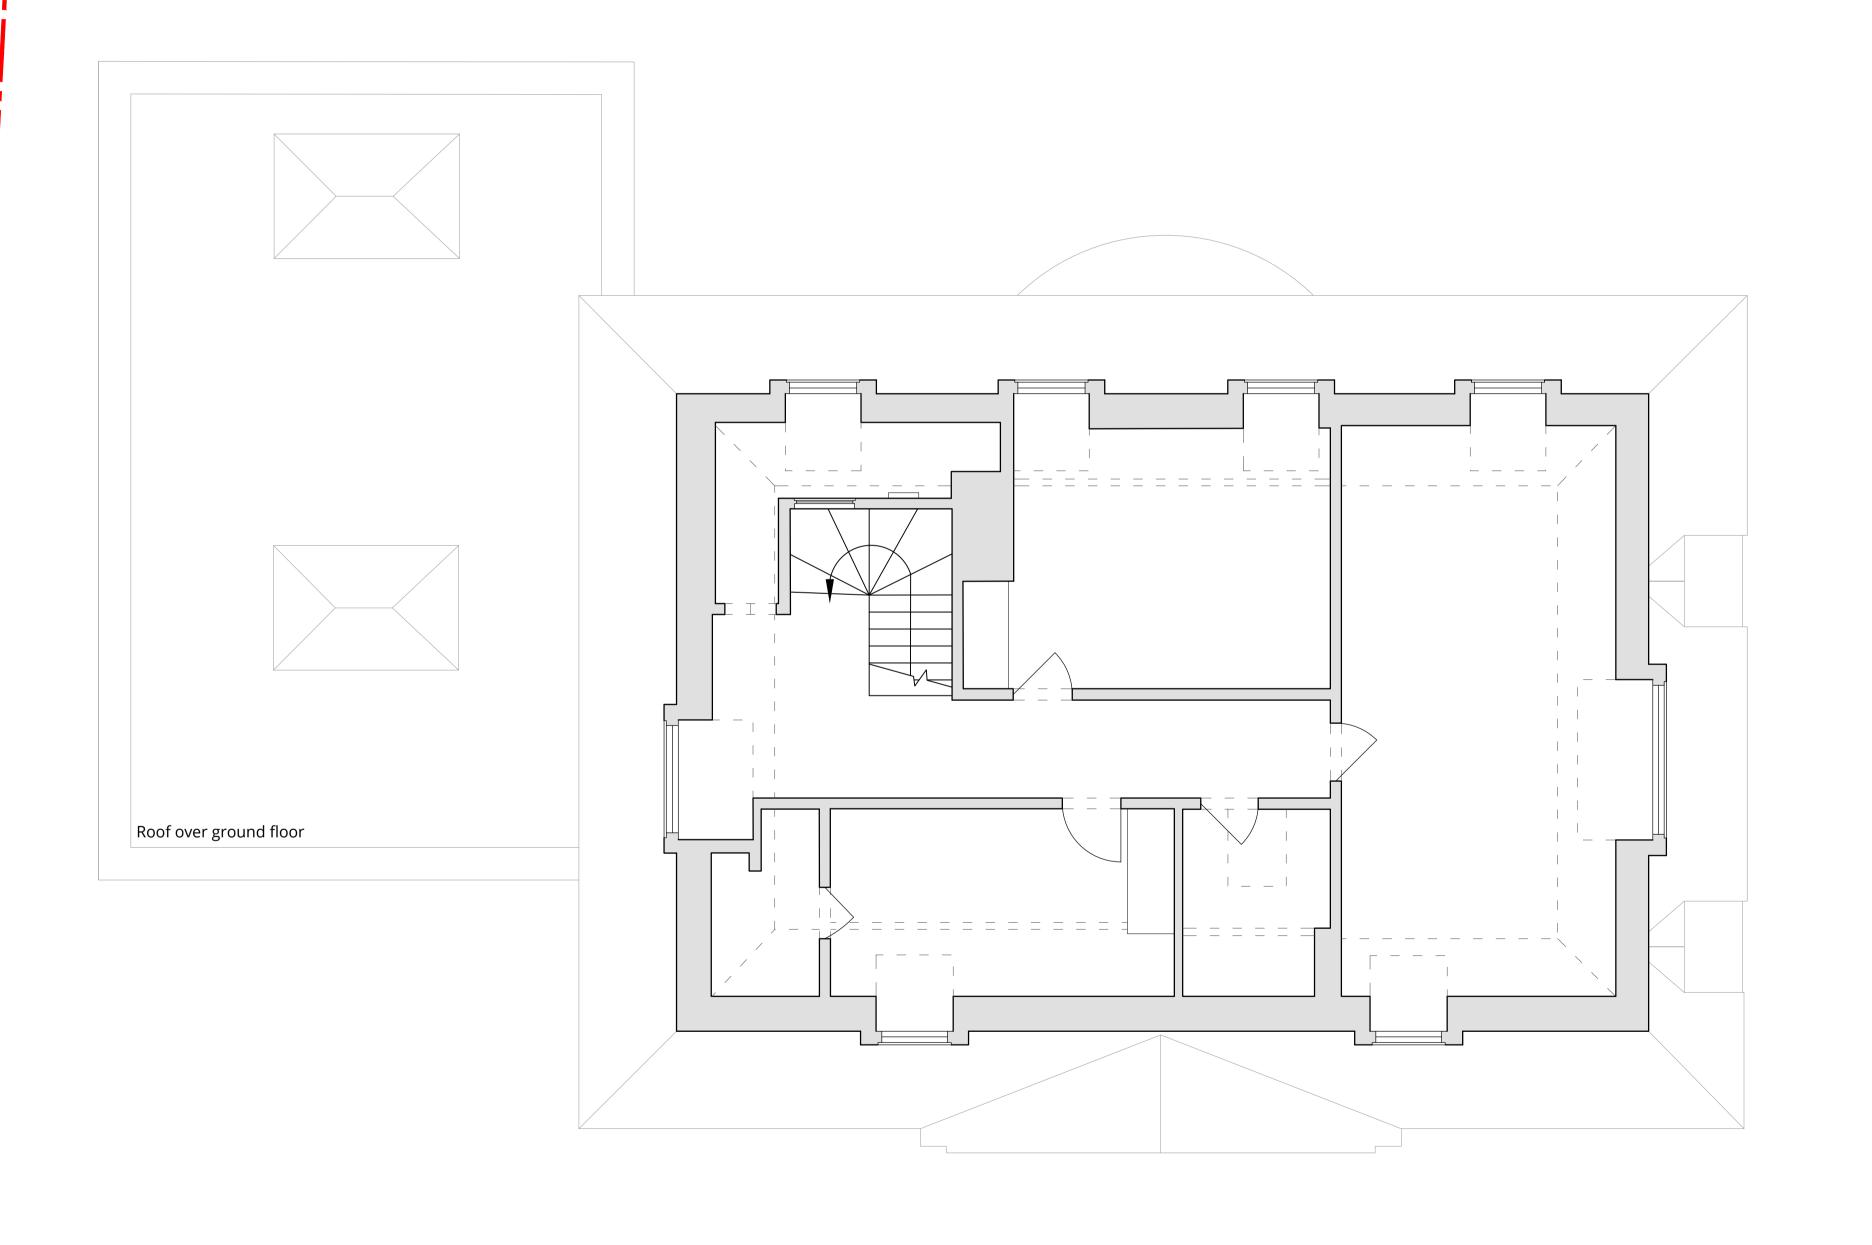

Project Title 85 WINNINGTON ROAD LONDON

Drawing Title
EXISTING - ROOF PLAN

Checked by Scale Project No. Work Stage Dwg. No. Rev. AG 1:50 @ A1 2345 - PL - 014 - 0

This drawing is protected under Copyright and at no time should any portion be reproduced or copied without the permission of the Architect (Design Copyright Act 1968) It must not be used for purposes other than that for which it is provided. It is supplied without liability for any errors or omissions. All dimensions to be checked on site.