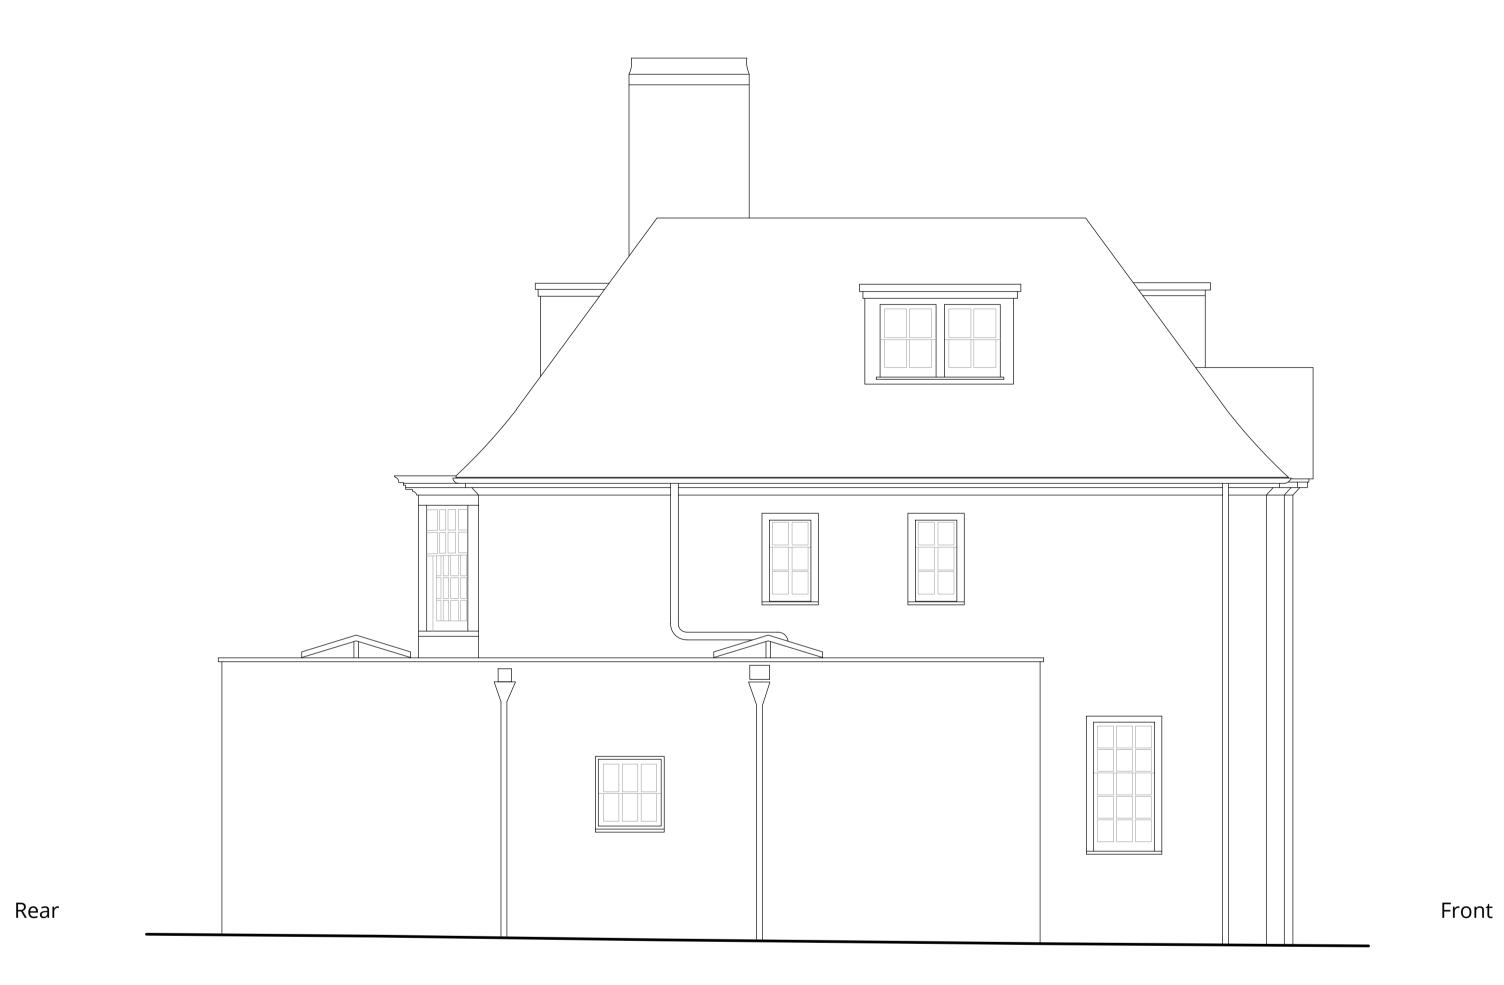

Project Title

85 WINNINGTON ROAD

LONDON

Drawing Title

EXISTING - SOUTH ELEVATION

Drawing Title

EXISTING - SOUTH ELEVATION

Drawn by Checked by Scale Project No. Work Stage Dwg. No. Rev.

FA AG 1:50 @ A1 2345 - PL - 024 - 0

Front

Rear

1:50:@A1 1:100:@A3

London 16 Lambton Place Notting Hill London W11 2SH T +44 (0)20 7229 3125

Oxford Chandos Yard 83 Bicester Road Long Crendon HP18 9EE T +44 (0)1844 203310