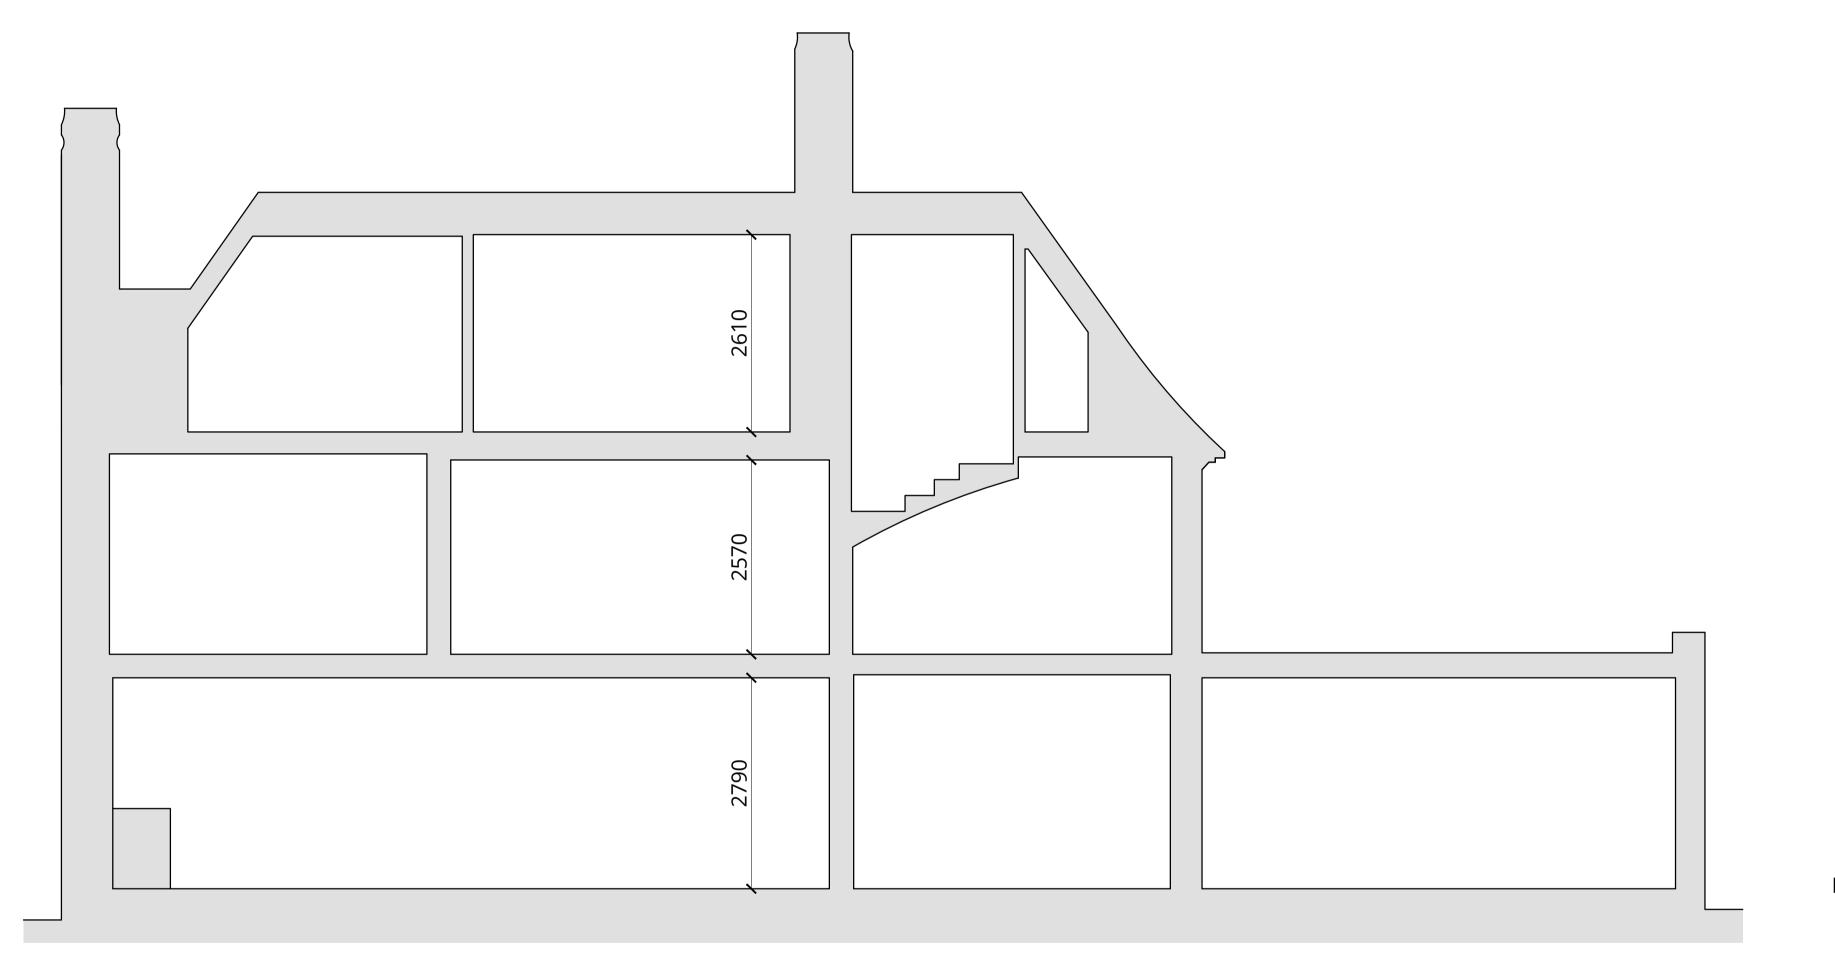

Project Title 85 WINNINGTON ROAD LONDON

Drawing Title
EXISTING - ROOF PLAN

Checked by Scale Project No. Work Stage Dwg. No. Rev. AG 1:50 @ A1 2345 - PL - 014 - 0

This drawing is protected under Copyright and at no time should any portion be reproduced or copied without the permission of the Architect (Design Copyright Act 1968) It must not be used for purposes other than that for which it is provided. It is supplied without liability for any errors or omissions. All dimensions to be checked on site.