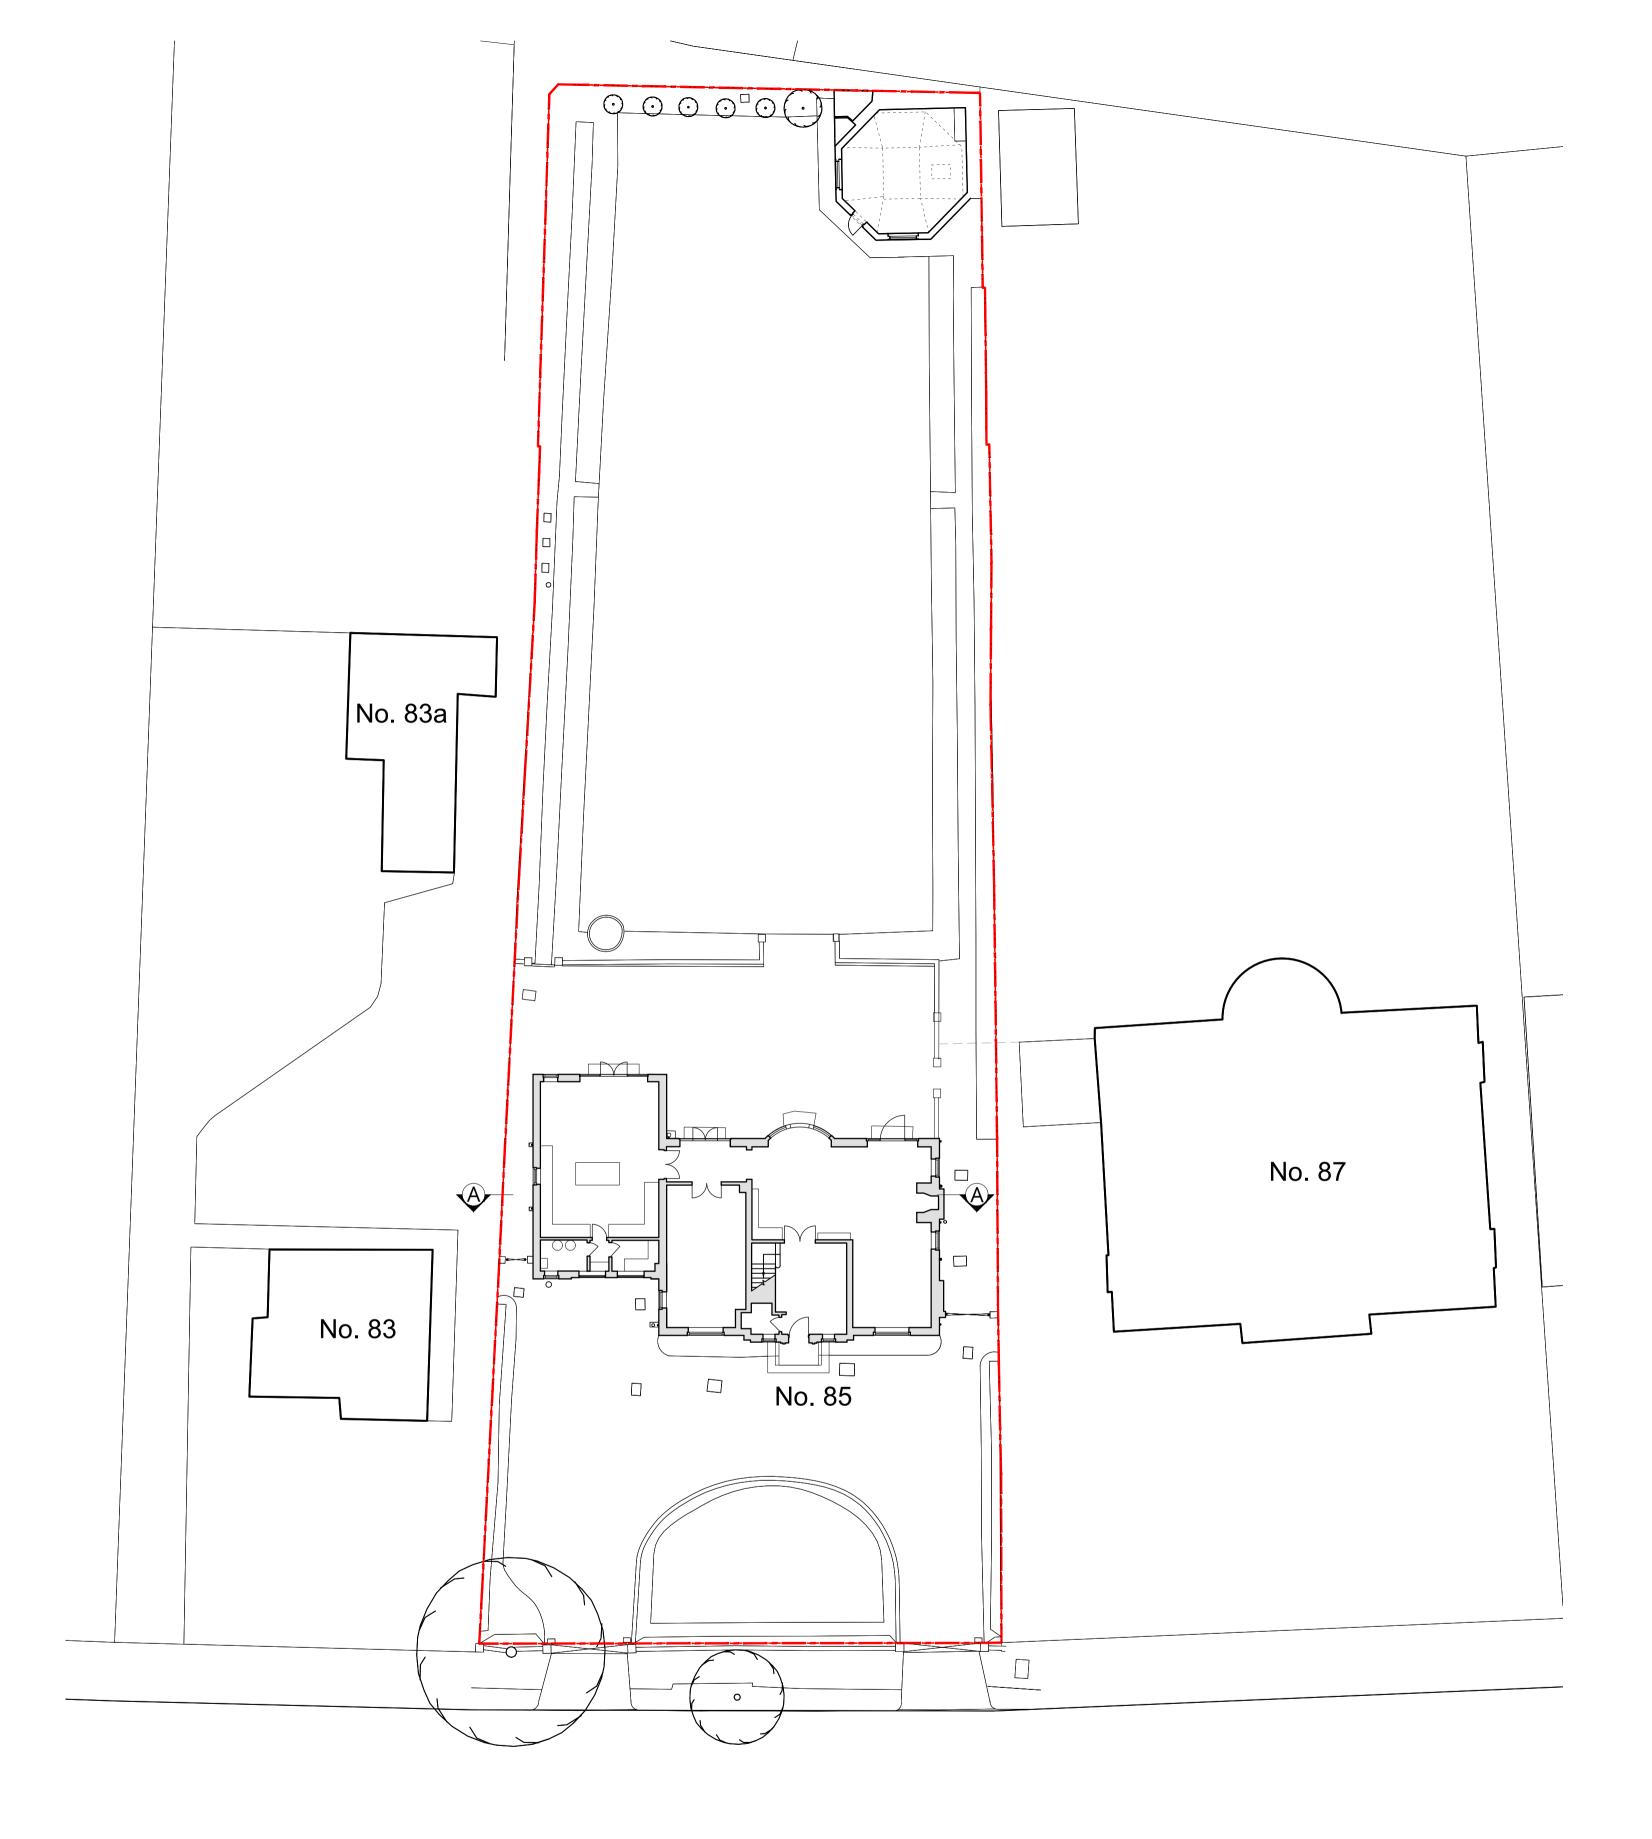

Project Title 85 WINNINGTON ROAD LONDON

Drawing Title

| FΔ             | AG         | 1.200 @ A1 | 2345        | - PI -     | 002      |
|----------------|------------|------------|-------------|------------|----------|
| Drawn by       | Checked by | Scale      | Project No. | Work Stage | Dwg. No. |
| SITE PL        | LAN AS     | EXISTING   |             |            |          |
| Drawing little |            |            |             |            |          |