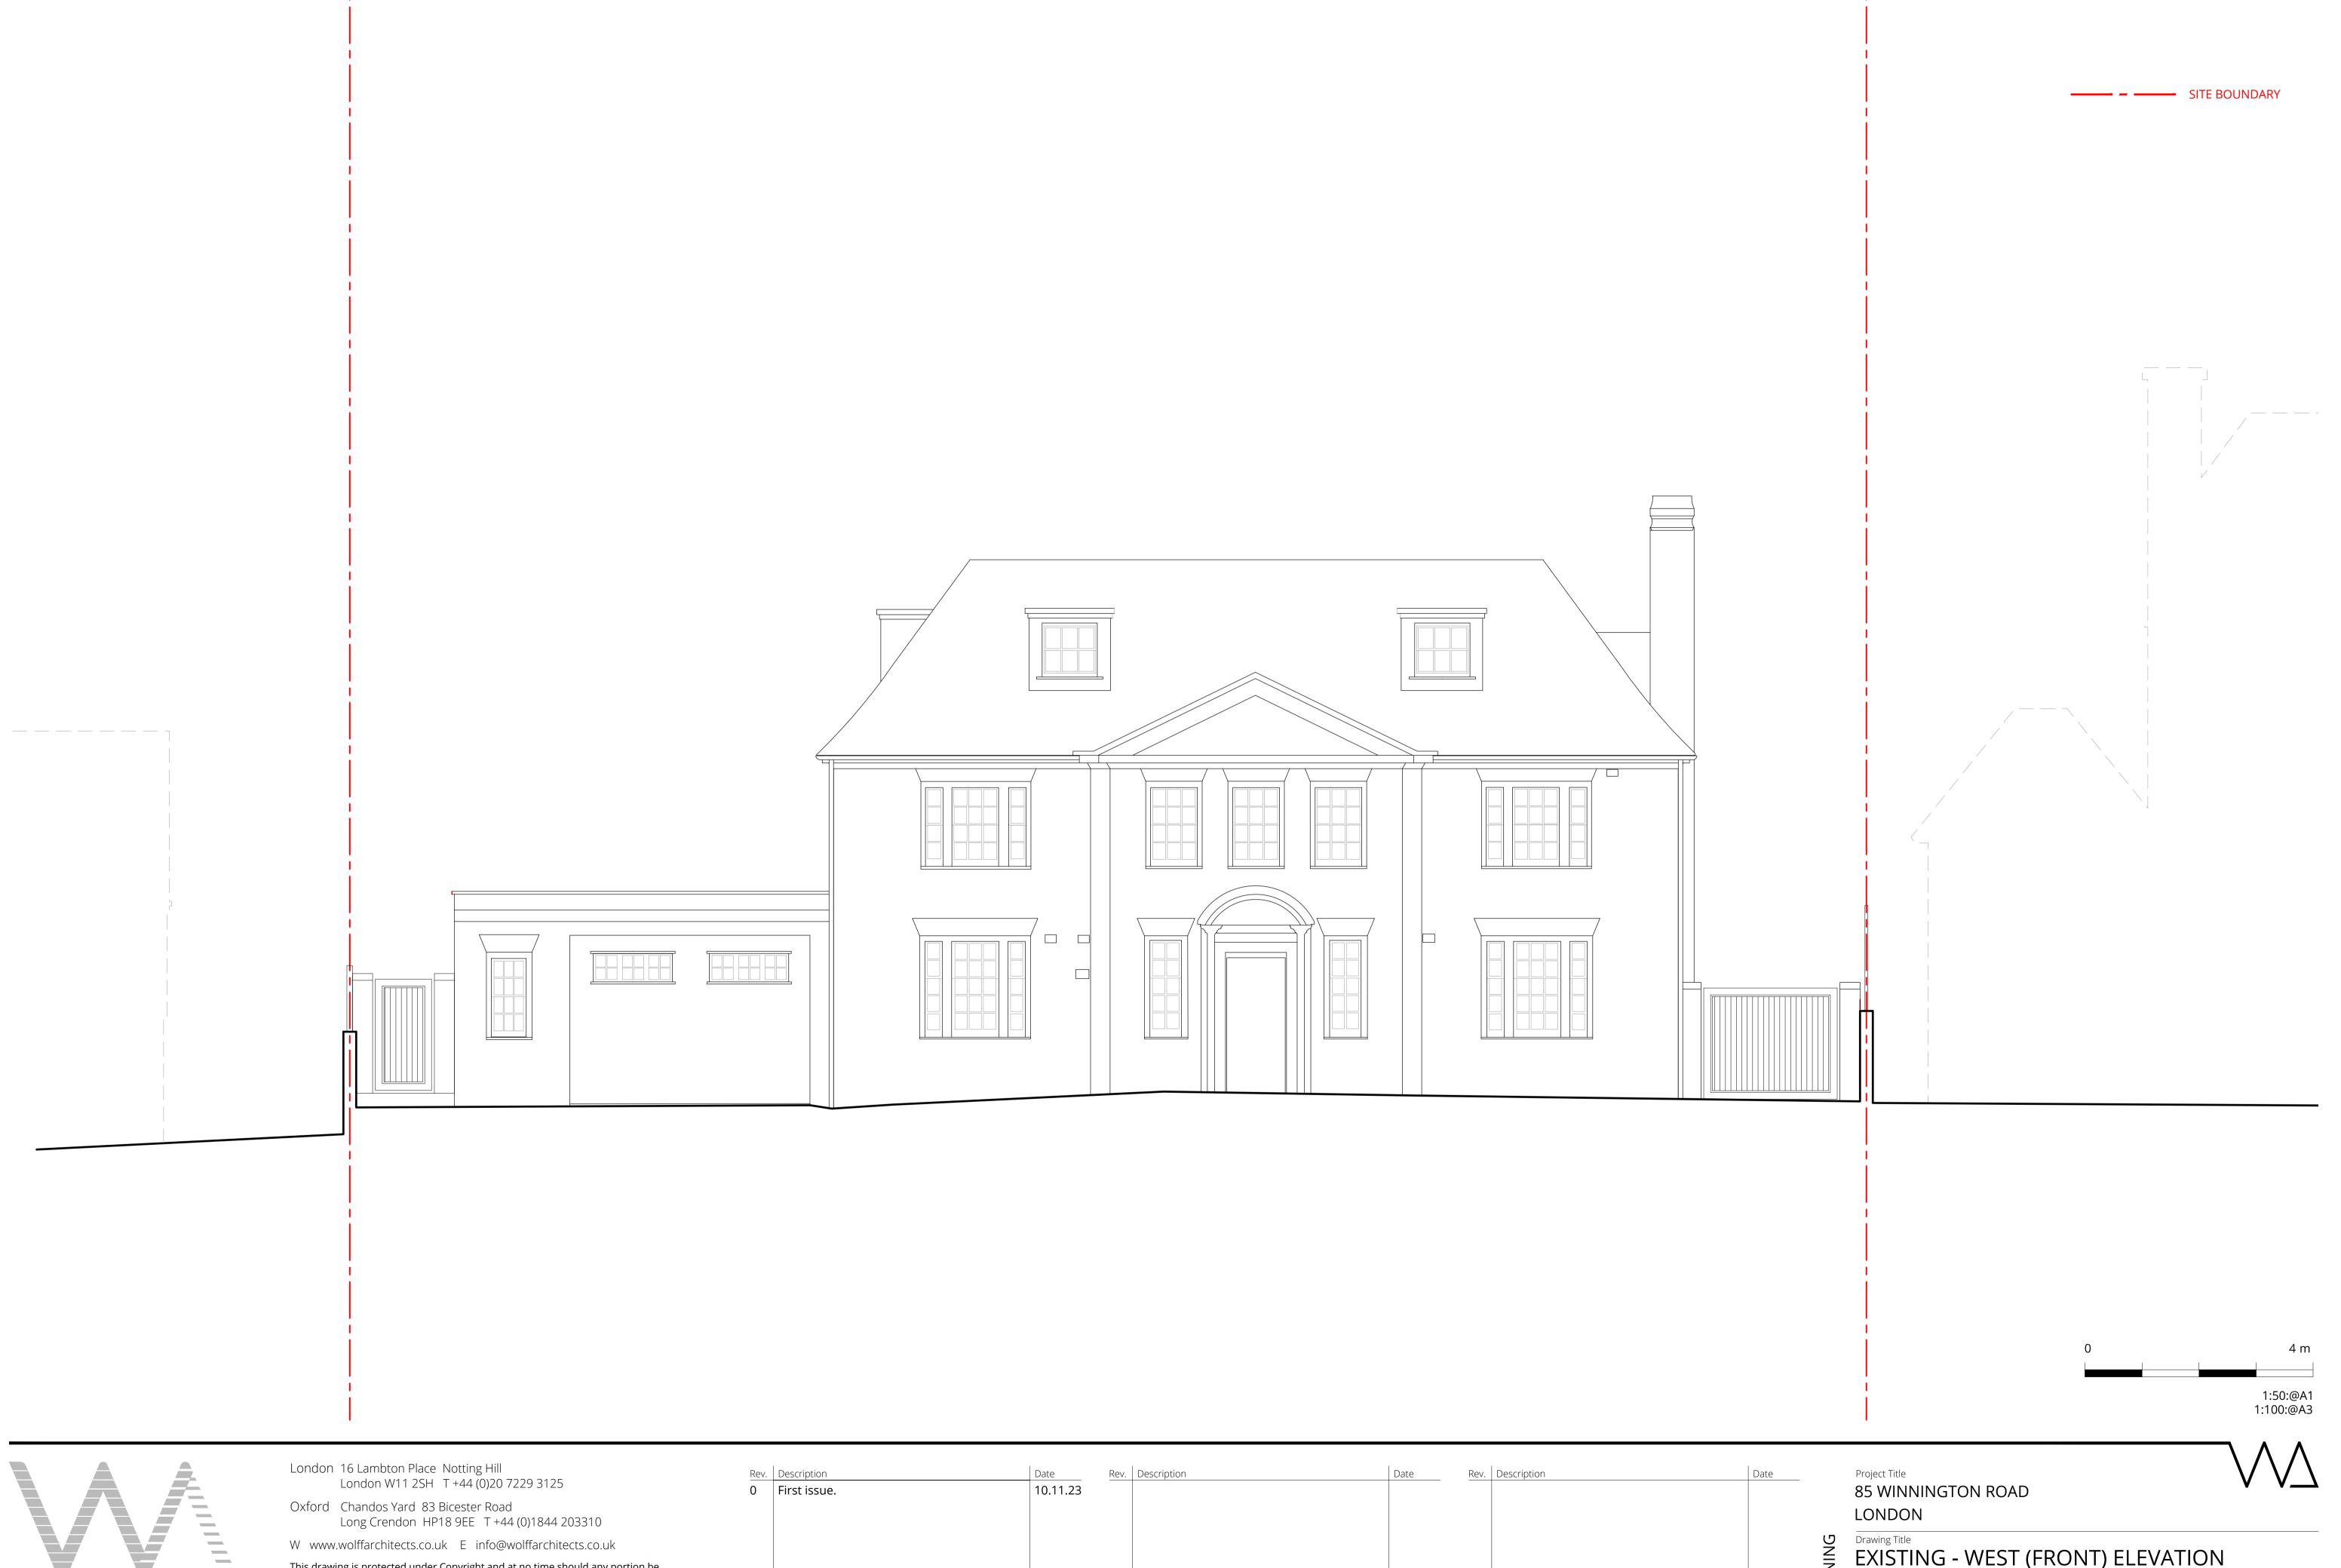

| EXIST    | EXISTING - WEST (FRONT) ELEVATION |       |             |             |            |          |   |  |  |  |  |  |
|----------|-----------------------------------|-------|-------------|-------------|------------|----------|---|--|--|--|--|--|
| Drawn by | Checked by                        | Scale |             | Project No. | Work Stage | Dwg. No. |   |  |  |  |  |  |
| FA       | AG                                | 1:50  | @ <b>A1</b> | 2345        | - PL -     | 021      | - |  |  |  |  |  |