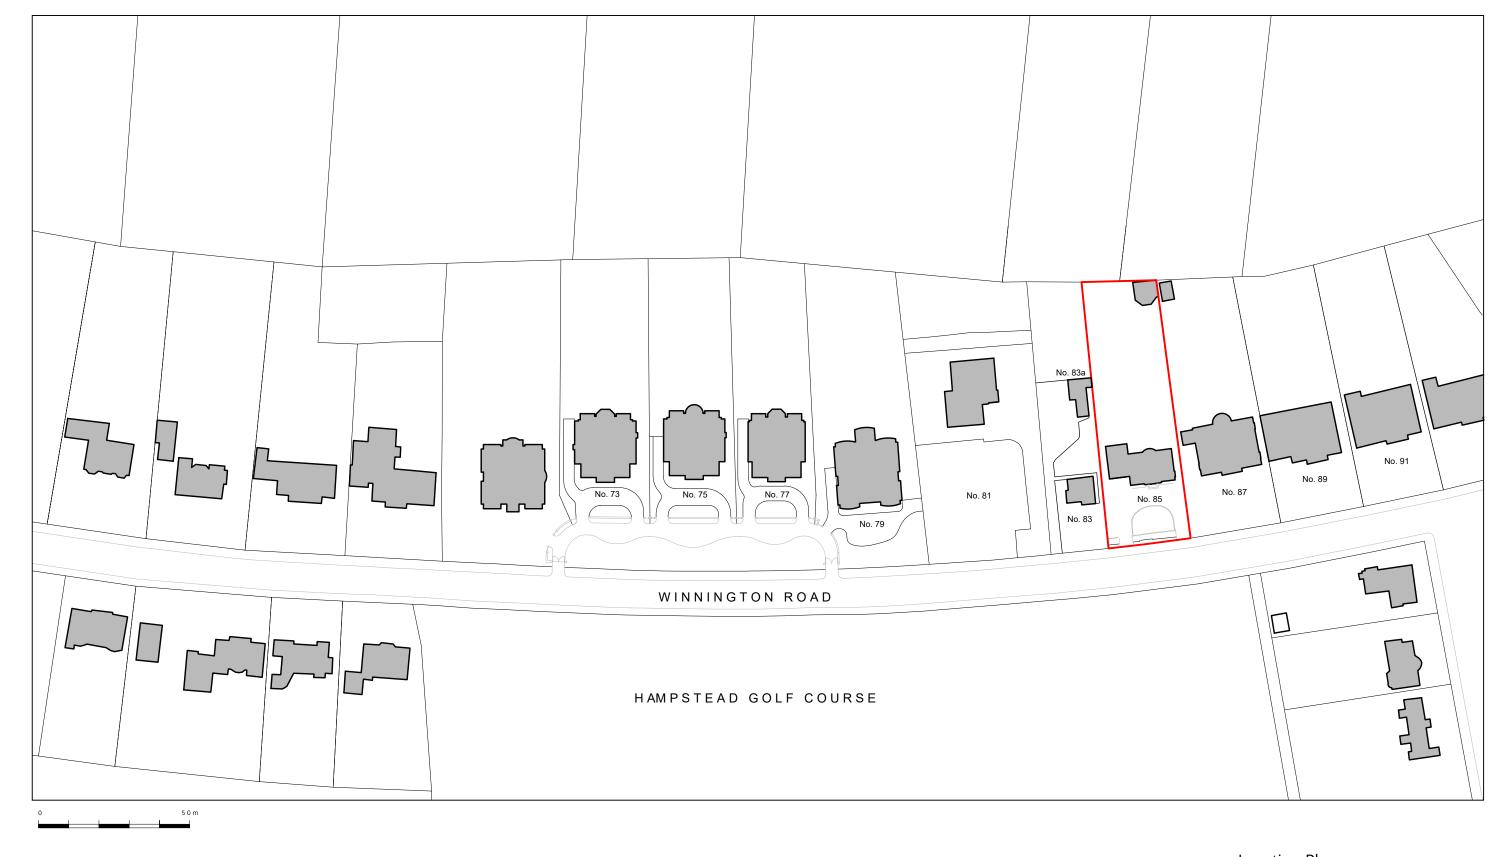

WOLFF ARCHITECTS

Location Plan 1:1250 @ A3

OWNERSHIP BOUNDARY

London 16 Lambton Place Notting Hill London W11 2SH T +44 (0)20 7229 3125

Oxford Chandos Yard 83 Bicester Road Long Crendon HP18 9EE T +44 (0)1844 203310

| Rev. | Description  | Date     | Rev. | Description | Date | Rev. Description | Date |      | Project Title                                                                                | \/\                                          | Λ          |
|------|--------------|----------|------|-------------|------|------------------|------|------|----------------------------------------------------------------------------------------------|----------------------------------------------|------------|
|      | First issue. | 10.11.23 |      |             |      |                  |      |      | 85 WINNINGTON ROAD<br>LONDON N2 OTT                                                          | v v                                          |            |
|      |              |          |      |             |      |                  |      | NING | Drawing Title LOCATION PLAN                                                                  |                                              |            |
|      |              |          |      |             |      |                  |      | PLAN | Drawn by         Checked by FA         Scale         Program           1:1250 @ A3         2 | ect No. Work Stage Dwg. No. 345 - PL - 001 - | - <b>O</b> |