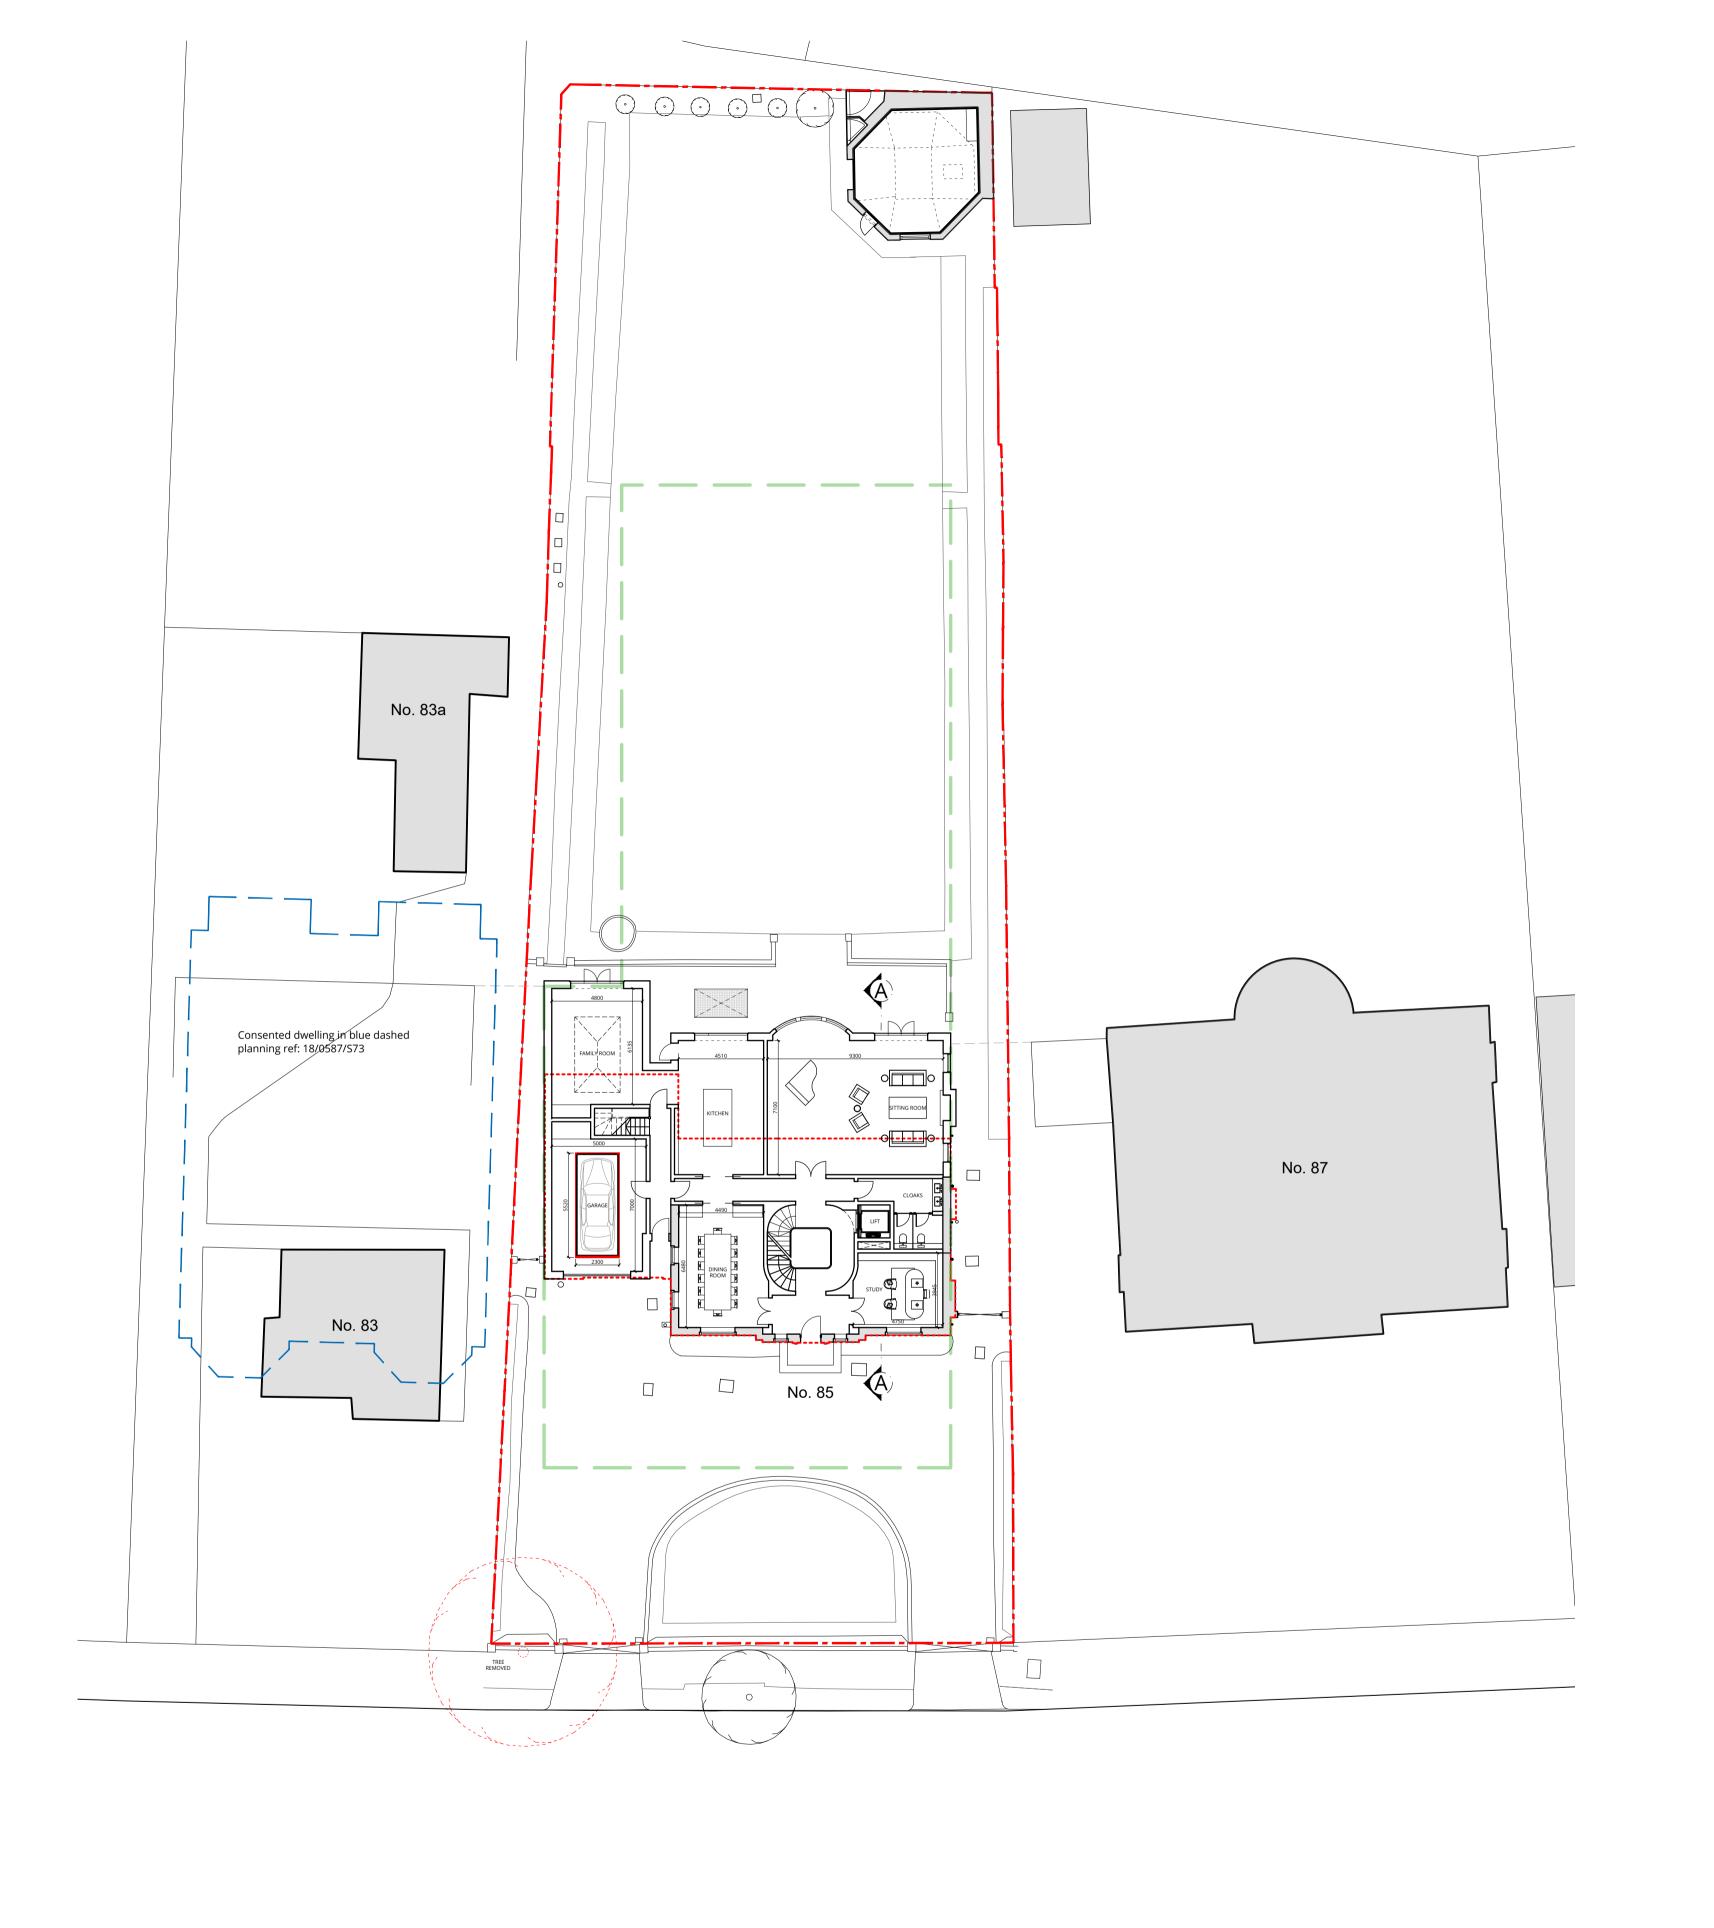

SITE BOUNDARY

---- ORIGINAL HOUSE

PROPOSED BASEMENT

London 16 Lambton Place Notting Hill London W11 2SH T +44 (0)20 7229 3125

Oxford Chandos Yard 83 Bicester Road Long Crendon HP18 9EE T +44 (0)1844 203310

Project Title 85 WINNINGTON ROAD LONDON

Drawing Title

| PROP     | PROPOSED - SITE PLAN |            |             |            |          |      |  |  |
|----------|----------------------|------------|-------------|------------|----------|------|--|--|
| Drawn by | Checked by           | Scale      | Project No. | Work Stage | Dwg. No. | Rev. |  |  |
| FA       | AG                   | 1:200 @ A1 | 2345        | - PL -     | 202      | В    |  |  |

Existing original house over (to be largely demolished)

Extent of proposed Ground Floor over

FRONT

London 16 Lambton Place Notting Hill London W11 2SH T +44 (0)20 7229 3125

Oxford Chandos Yard 83 Bicester Road Long Crendon HP18 9EE T +44 (0)1844 203310