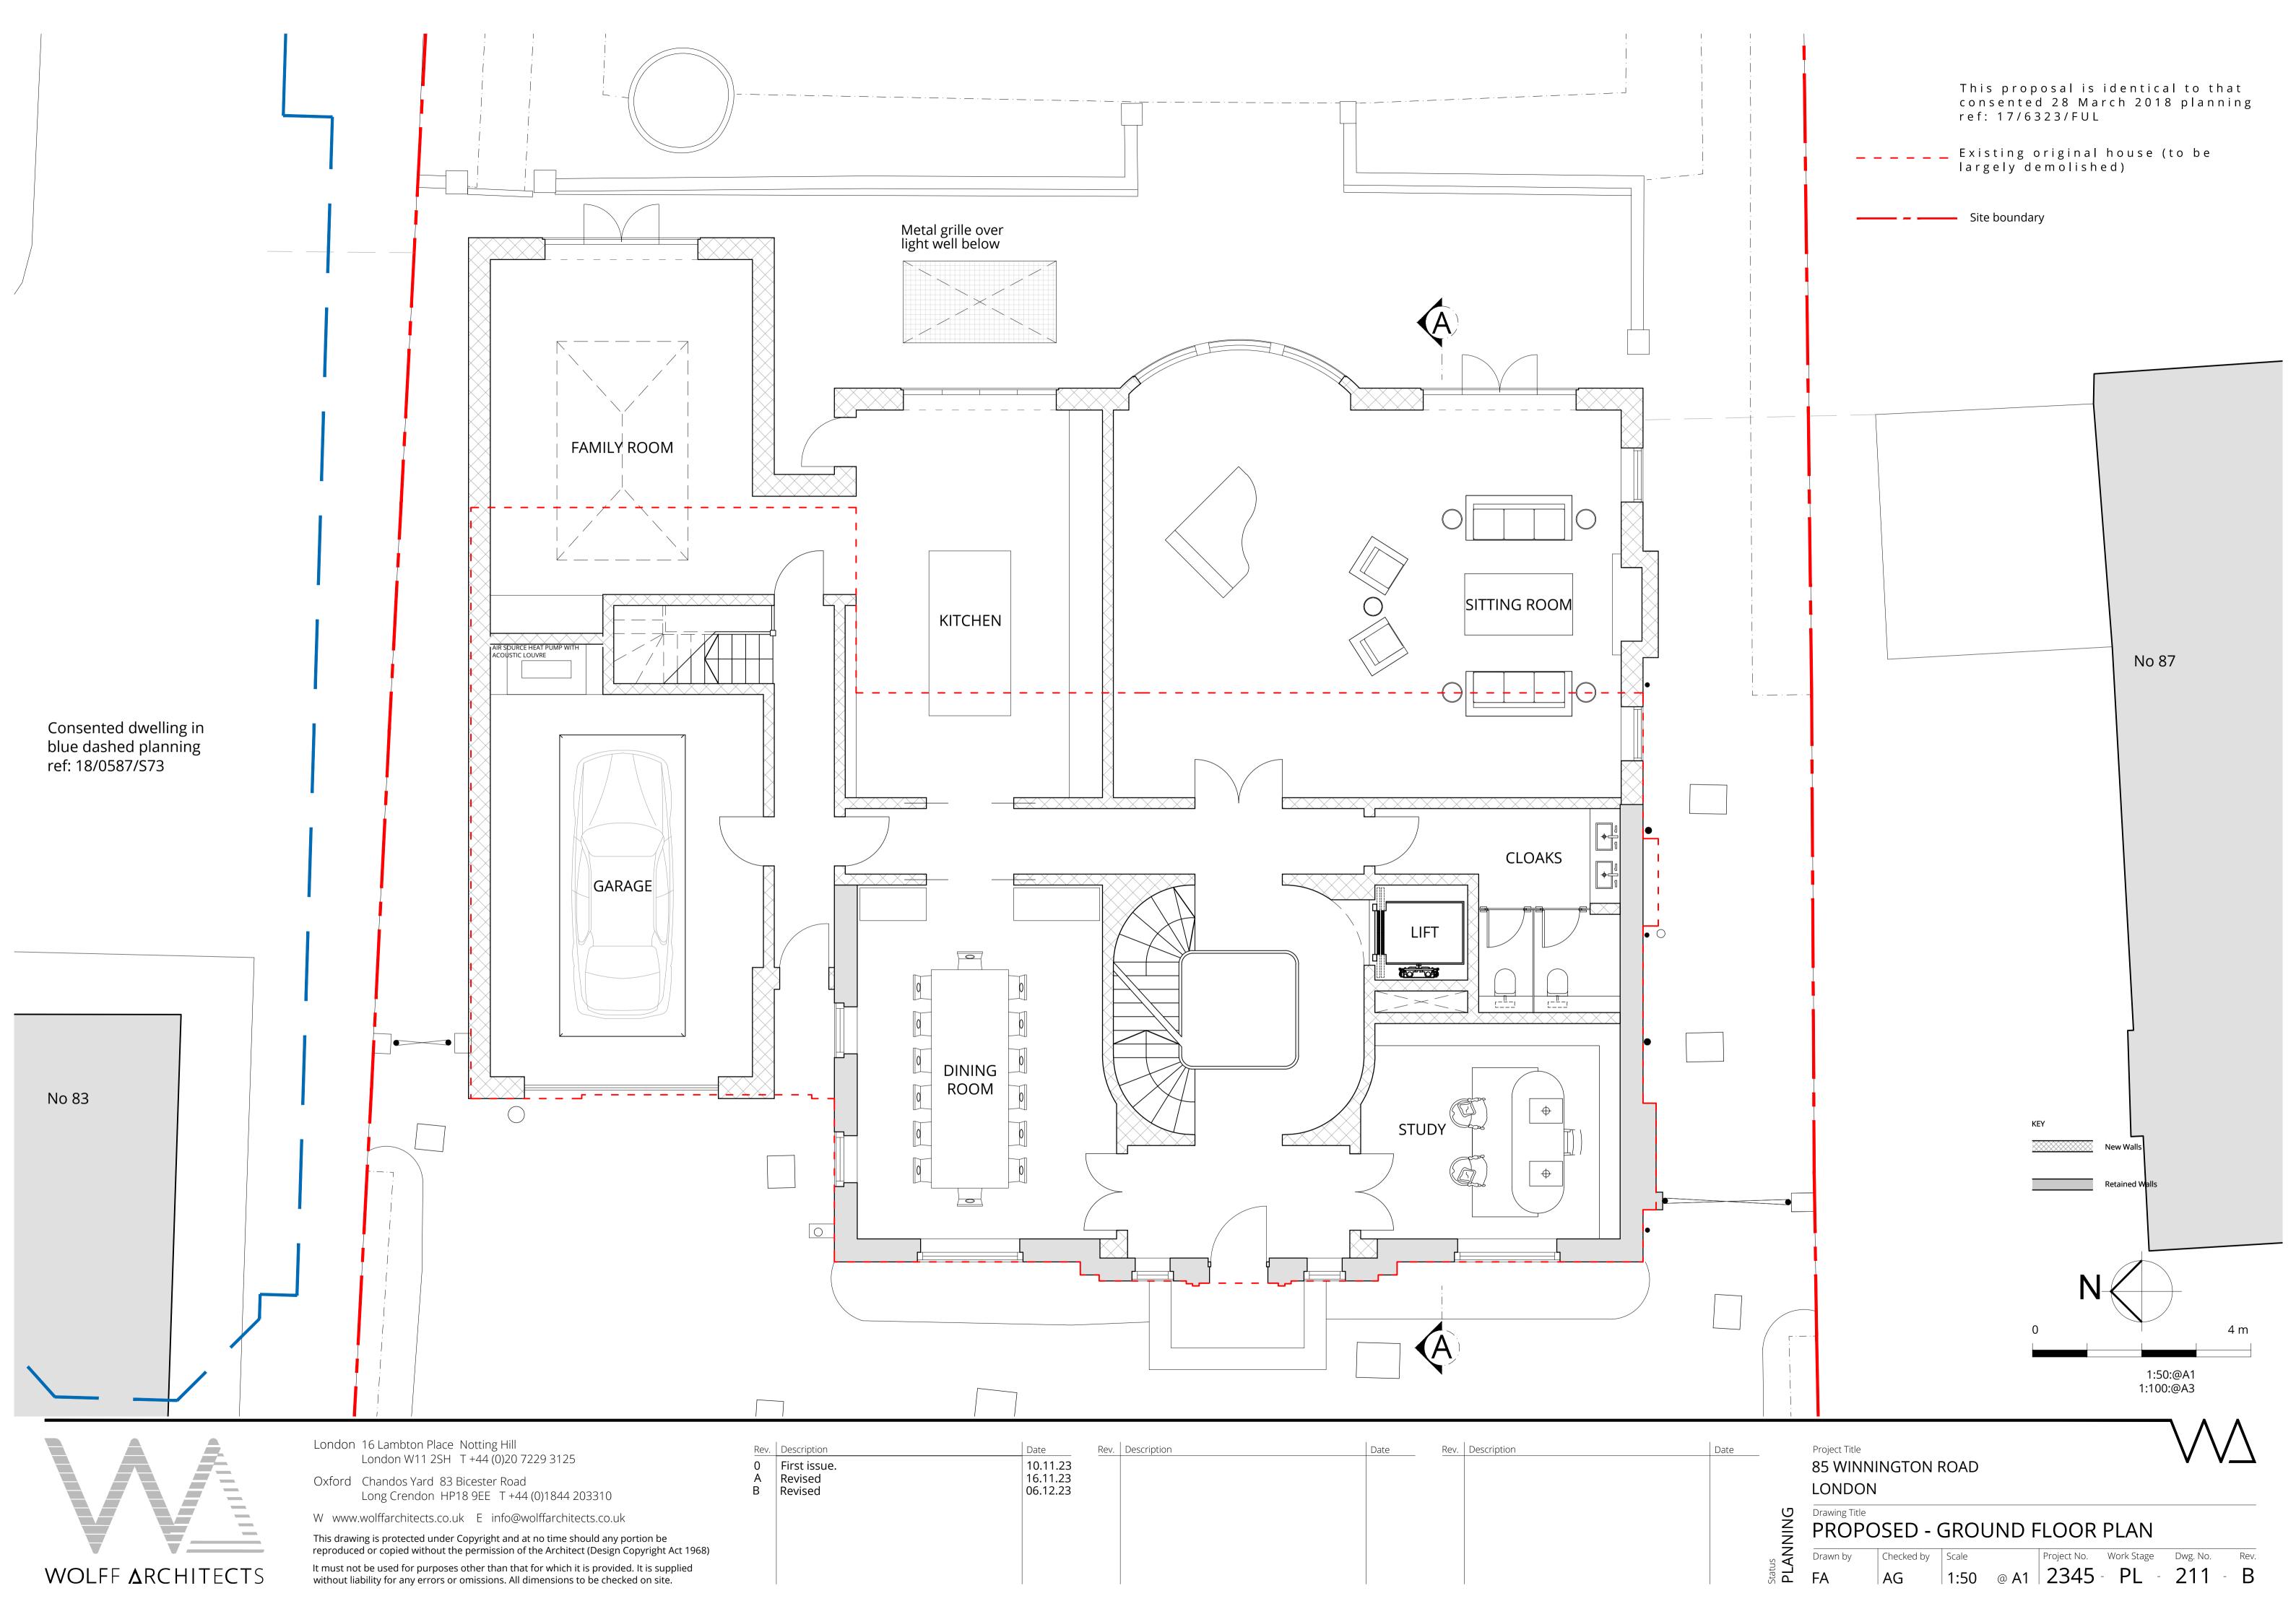

Project Title 85 WINNINGTON ROAD LONDON

Drawing Title

| PROP     | PROPOSED - SITE PLAN |            |             |            |          |      |  |  |
|----------|----------------------|------------|-------------|------------|----------|------|--|--|
| Drawn by | Checked by           | Scale      | Project No. | Work Stage | Dwg. No. | Rev. |  |  |
| FA       | AG                   | 1:200 @ A1 | 2345        | - PL -     | 202      | В    |  |  |