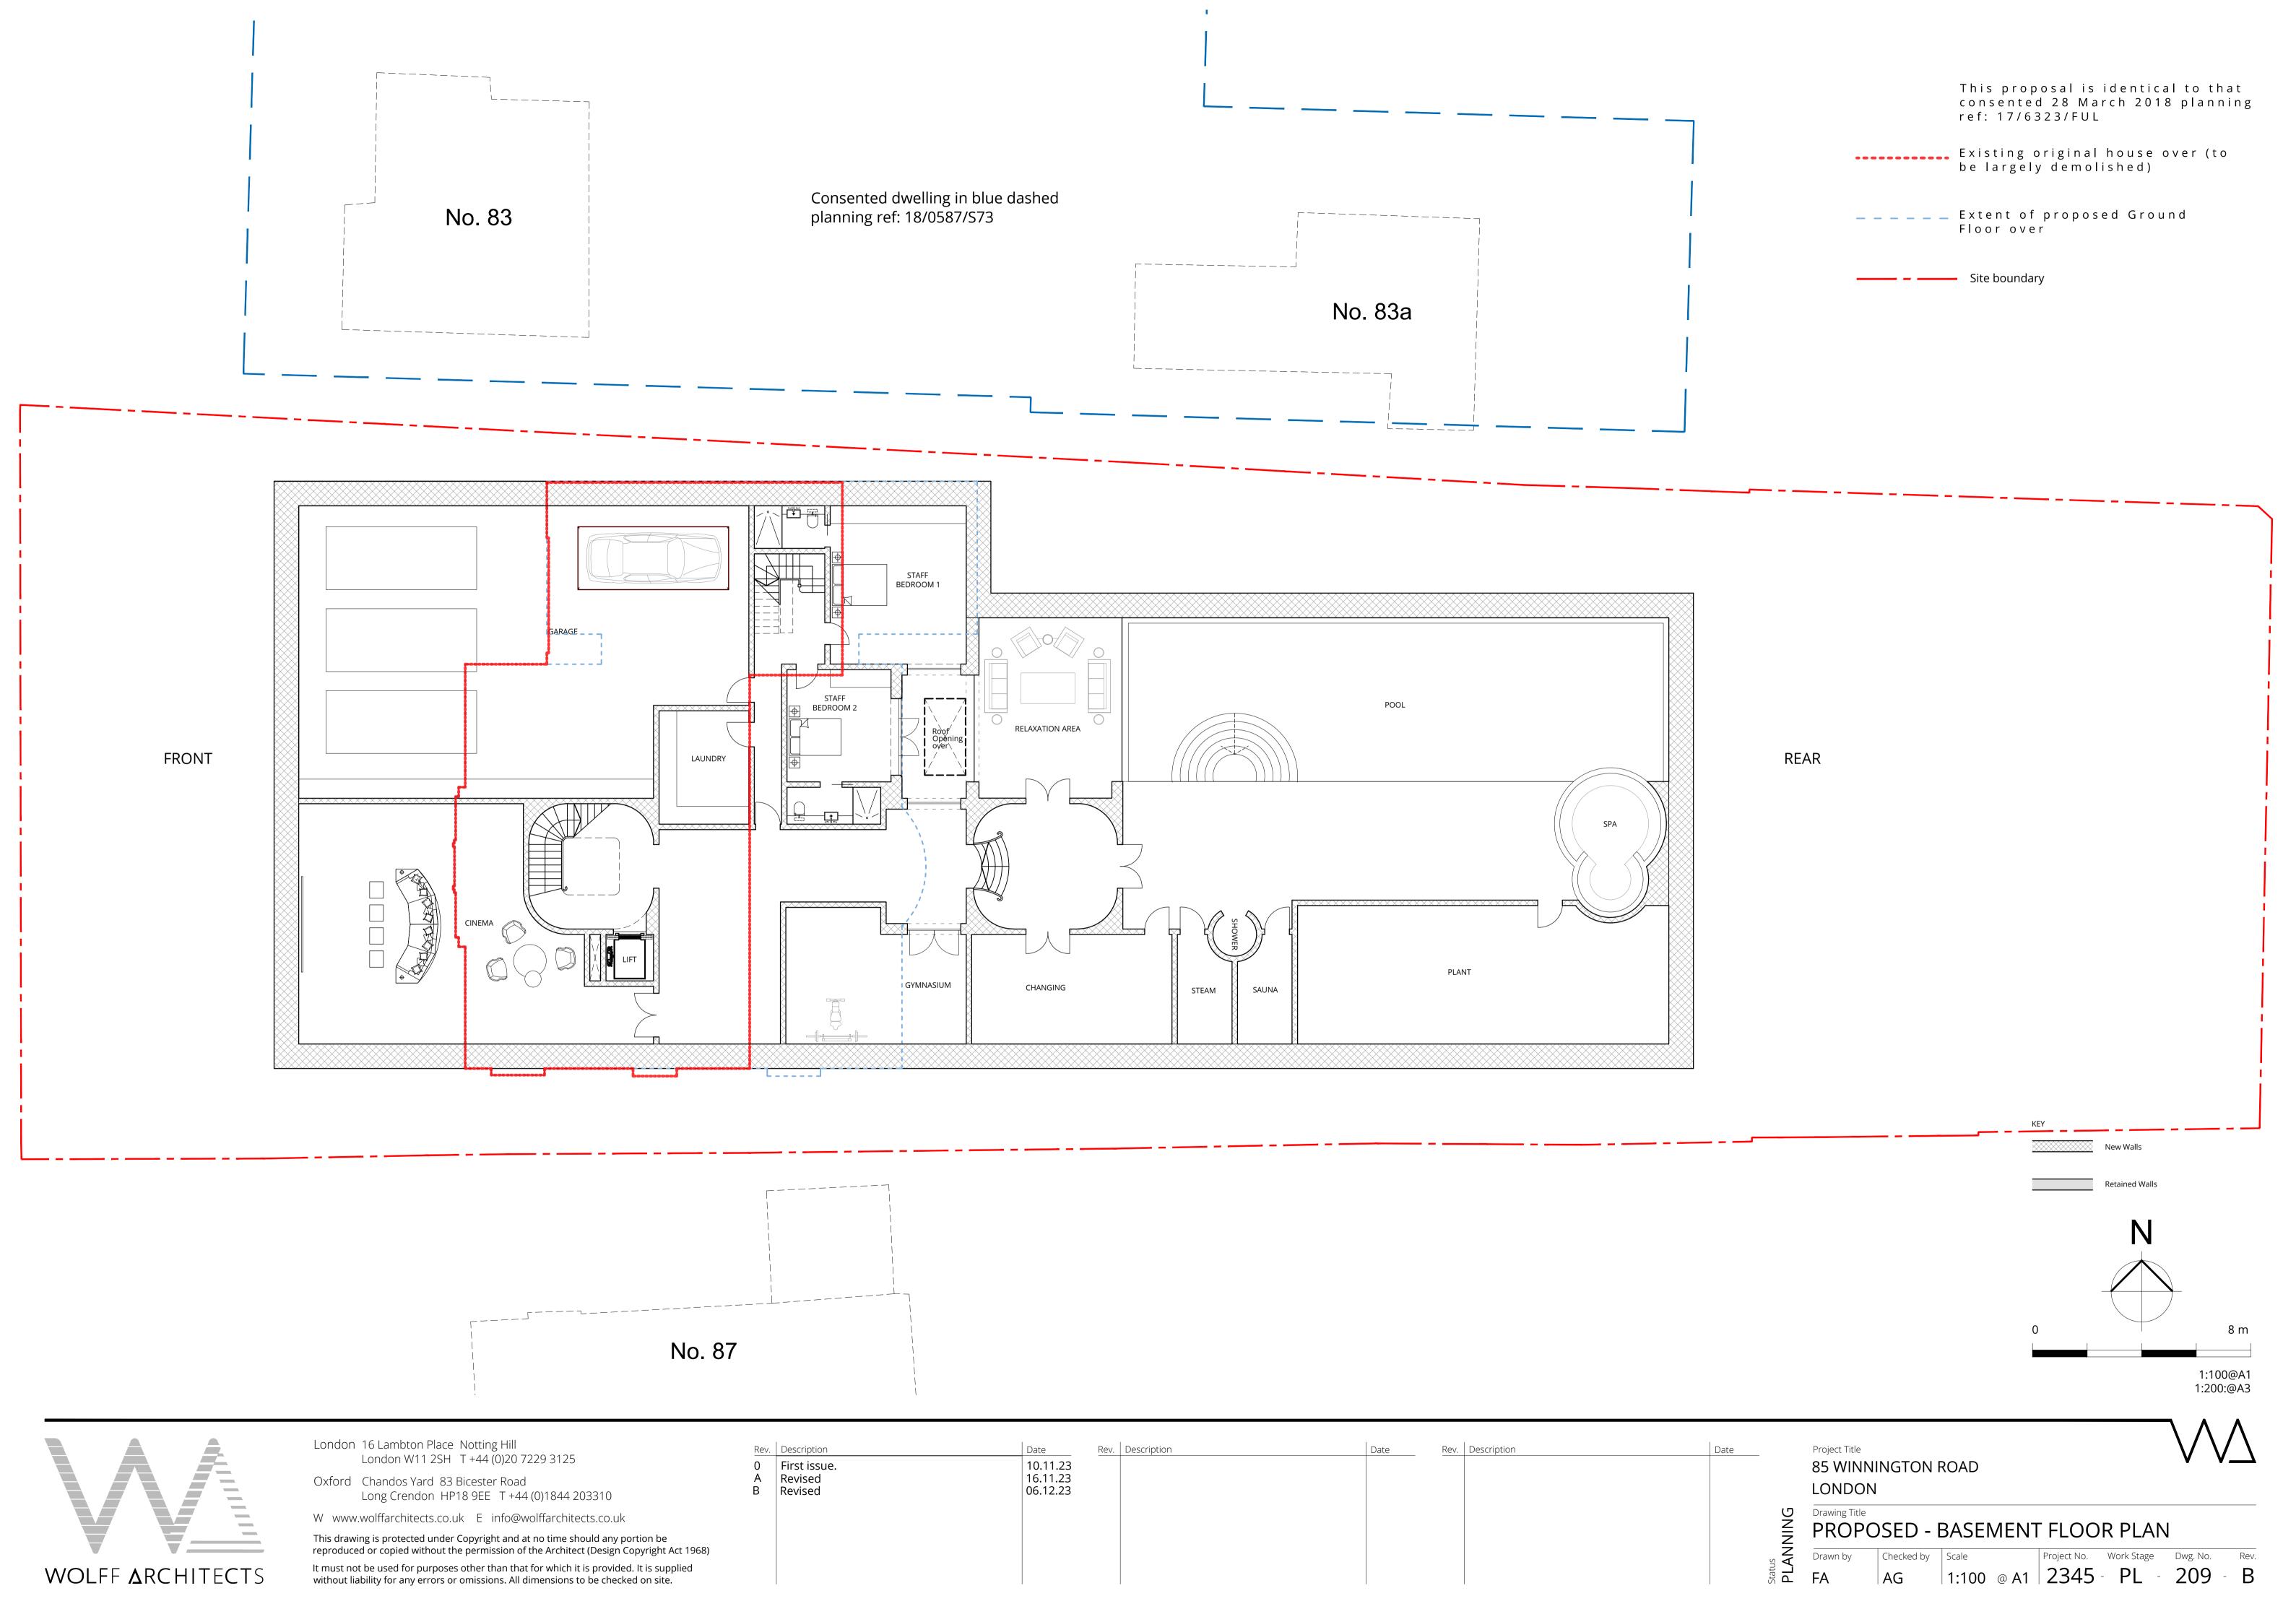

Project Title

85 WINNINGTON ROAD

LONDON

Drawing Title
PROPOSED - BASEMENT PLAN (Sheet 1 of 2)

Drawn by Checked by Scale Project No. Work Stage Dwg. No. Rev.
FA AG 1:50 @ A1 2345 - PL - 210-1 - A

This proposal is identical to that consented 28 March 2018 planning ref: 17/6323/FUL

Existing original house over (to be largely demolished)

Extent of proposed Ground Floor over

REAR

1:50:@A1 1:100:@A3

London 16 Lambton Place Notting Hill London W11 2SH T +44 (0)20 7229 3125

Oxford Chandos Yard 83 Bicester Road Long Crendon HP18 9EE T +44 (0)1844 203310