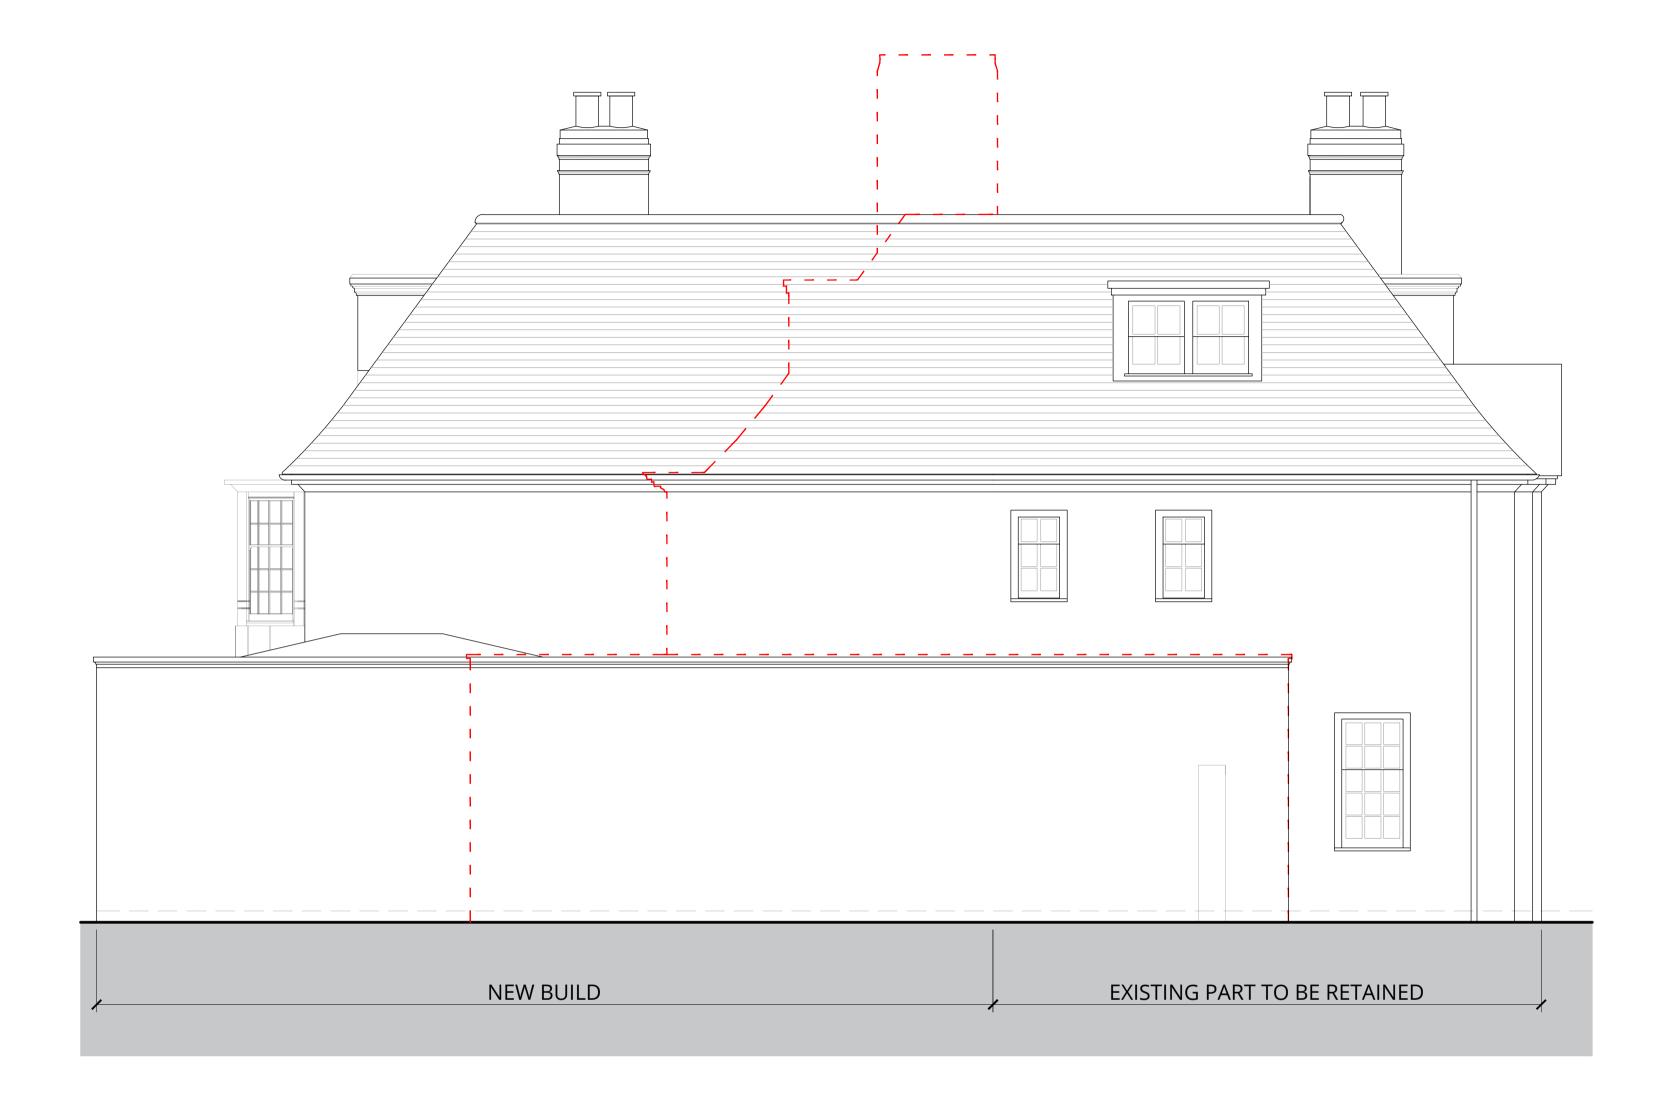

Project Title 85 WINNINGTON ROAD LONDON

Drawing Title
PROPOSED - NORTH ELEVATION

Checked by Scale Project No. Work Stage Dwg. No. Rev. AG 1:50 @ A1 2345 - PL - 223 - 0

| EXISTING WALL TO BE RETAINED | NEW BUILD |
|------------------------------|-----------|