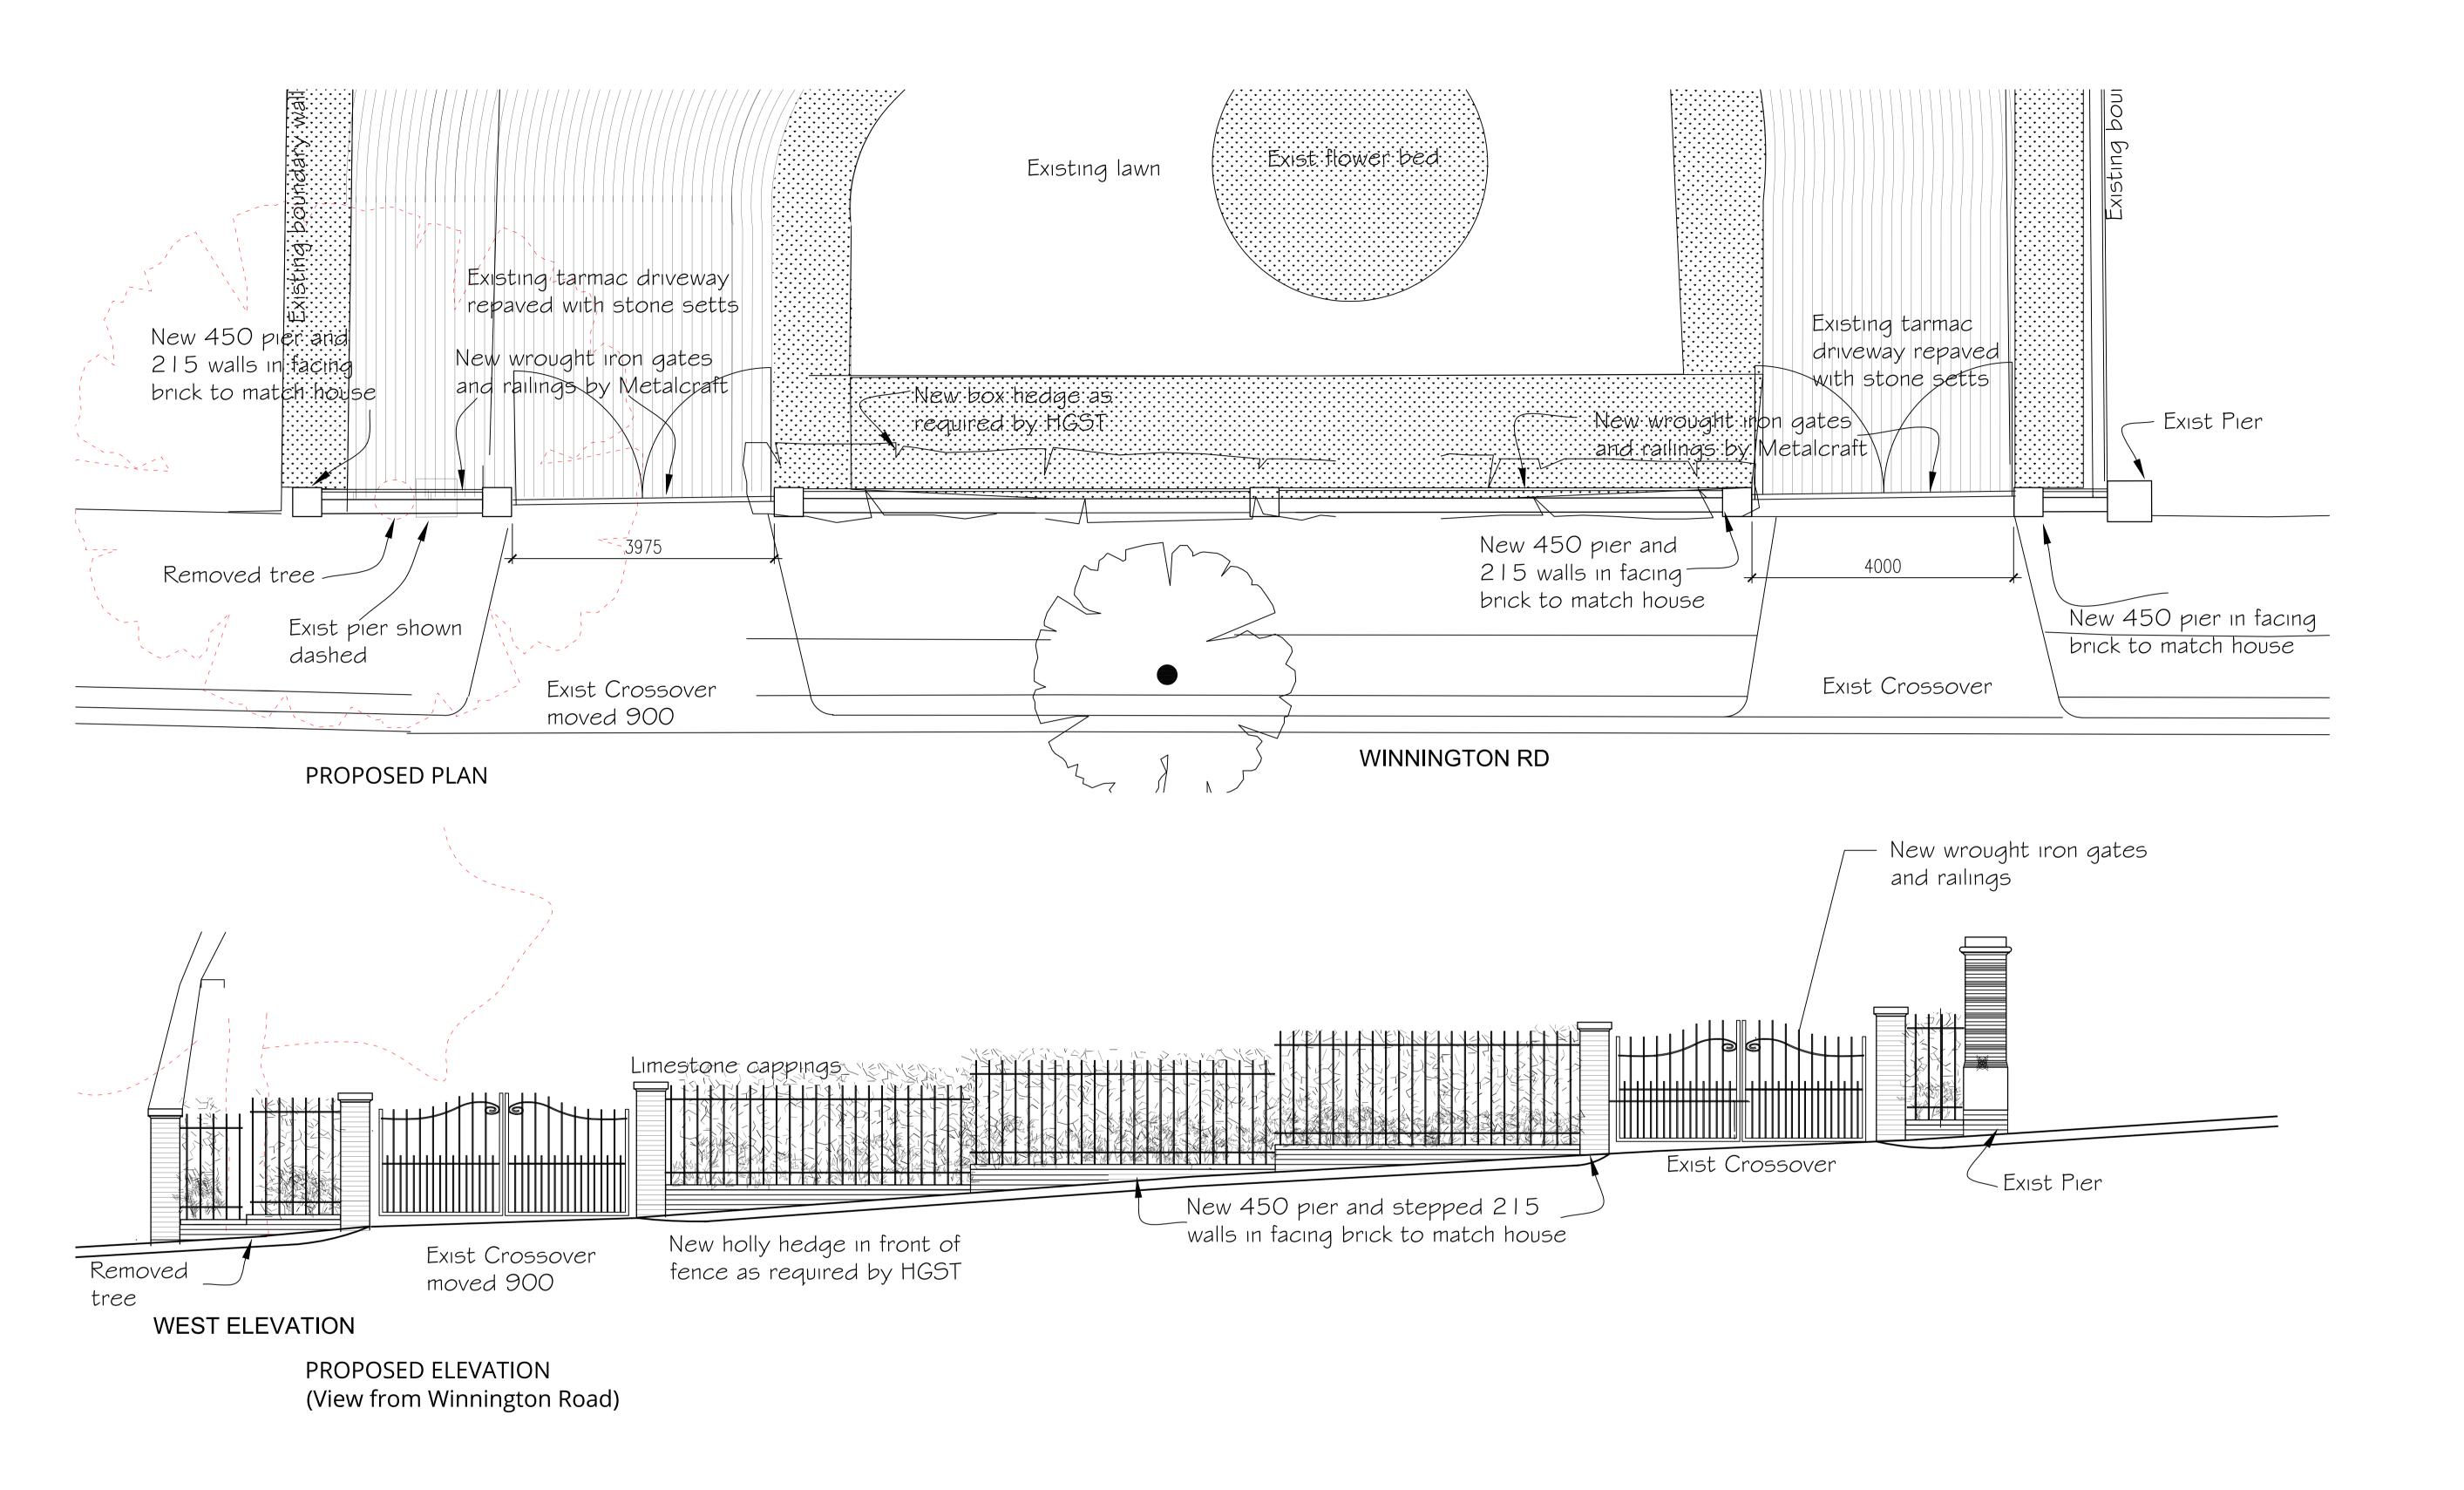

LONDON

PROPOSED - Front Wall & Front Gates 1:50 @ A1 | 2345 - PL - 226 - B

Project Title

**85 WINNINGTON ROAD** 

London 16 Lambton Place Notting Hill London W11 2SH T +44 (0)20 7229 3125

Oxford Chandos Yard 83 Bicester Road Long Crendon HP18 9EE T +44 (0)1844 203310

W www.wolffarchitects.co.uk E info@wolffarchitects.co.uk This drawing is protected under Copyright and at no time should any portion be reproduced or copied without the permission of the Architect (Design Copyright Act 1968) It must not be used for purposes other than that for which it is provided. It is supplied without liability for any errors or omissions. All dimensions to be checked on site.