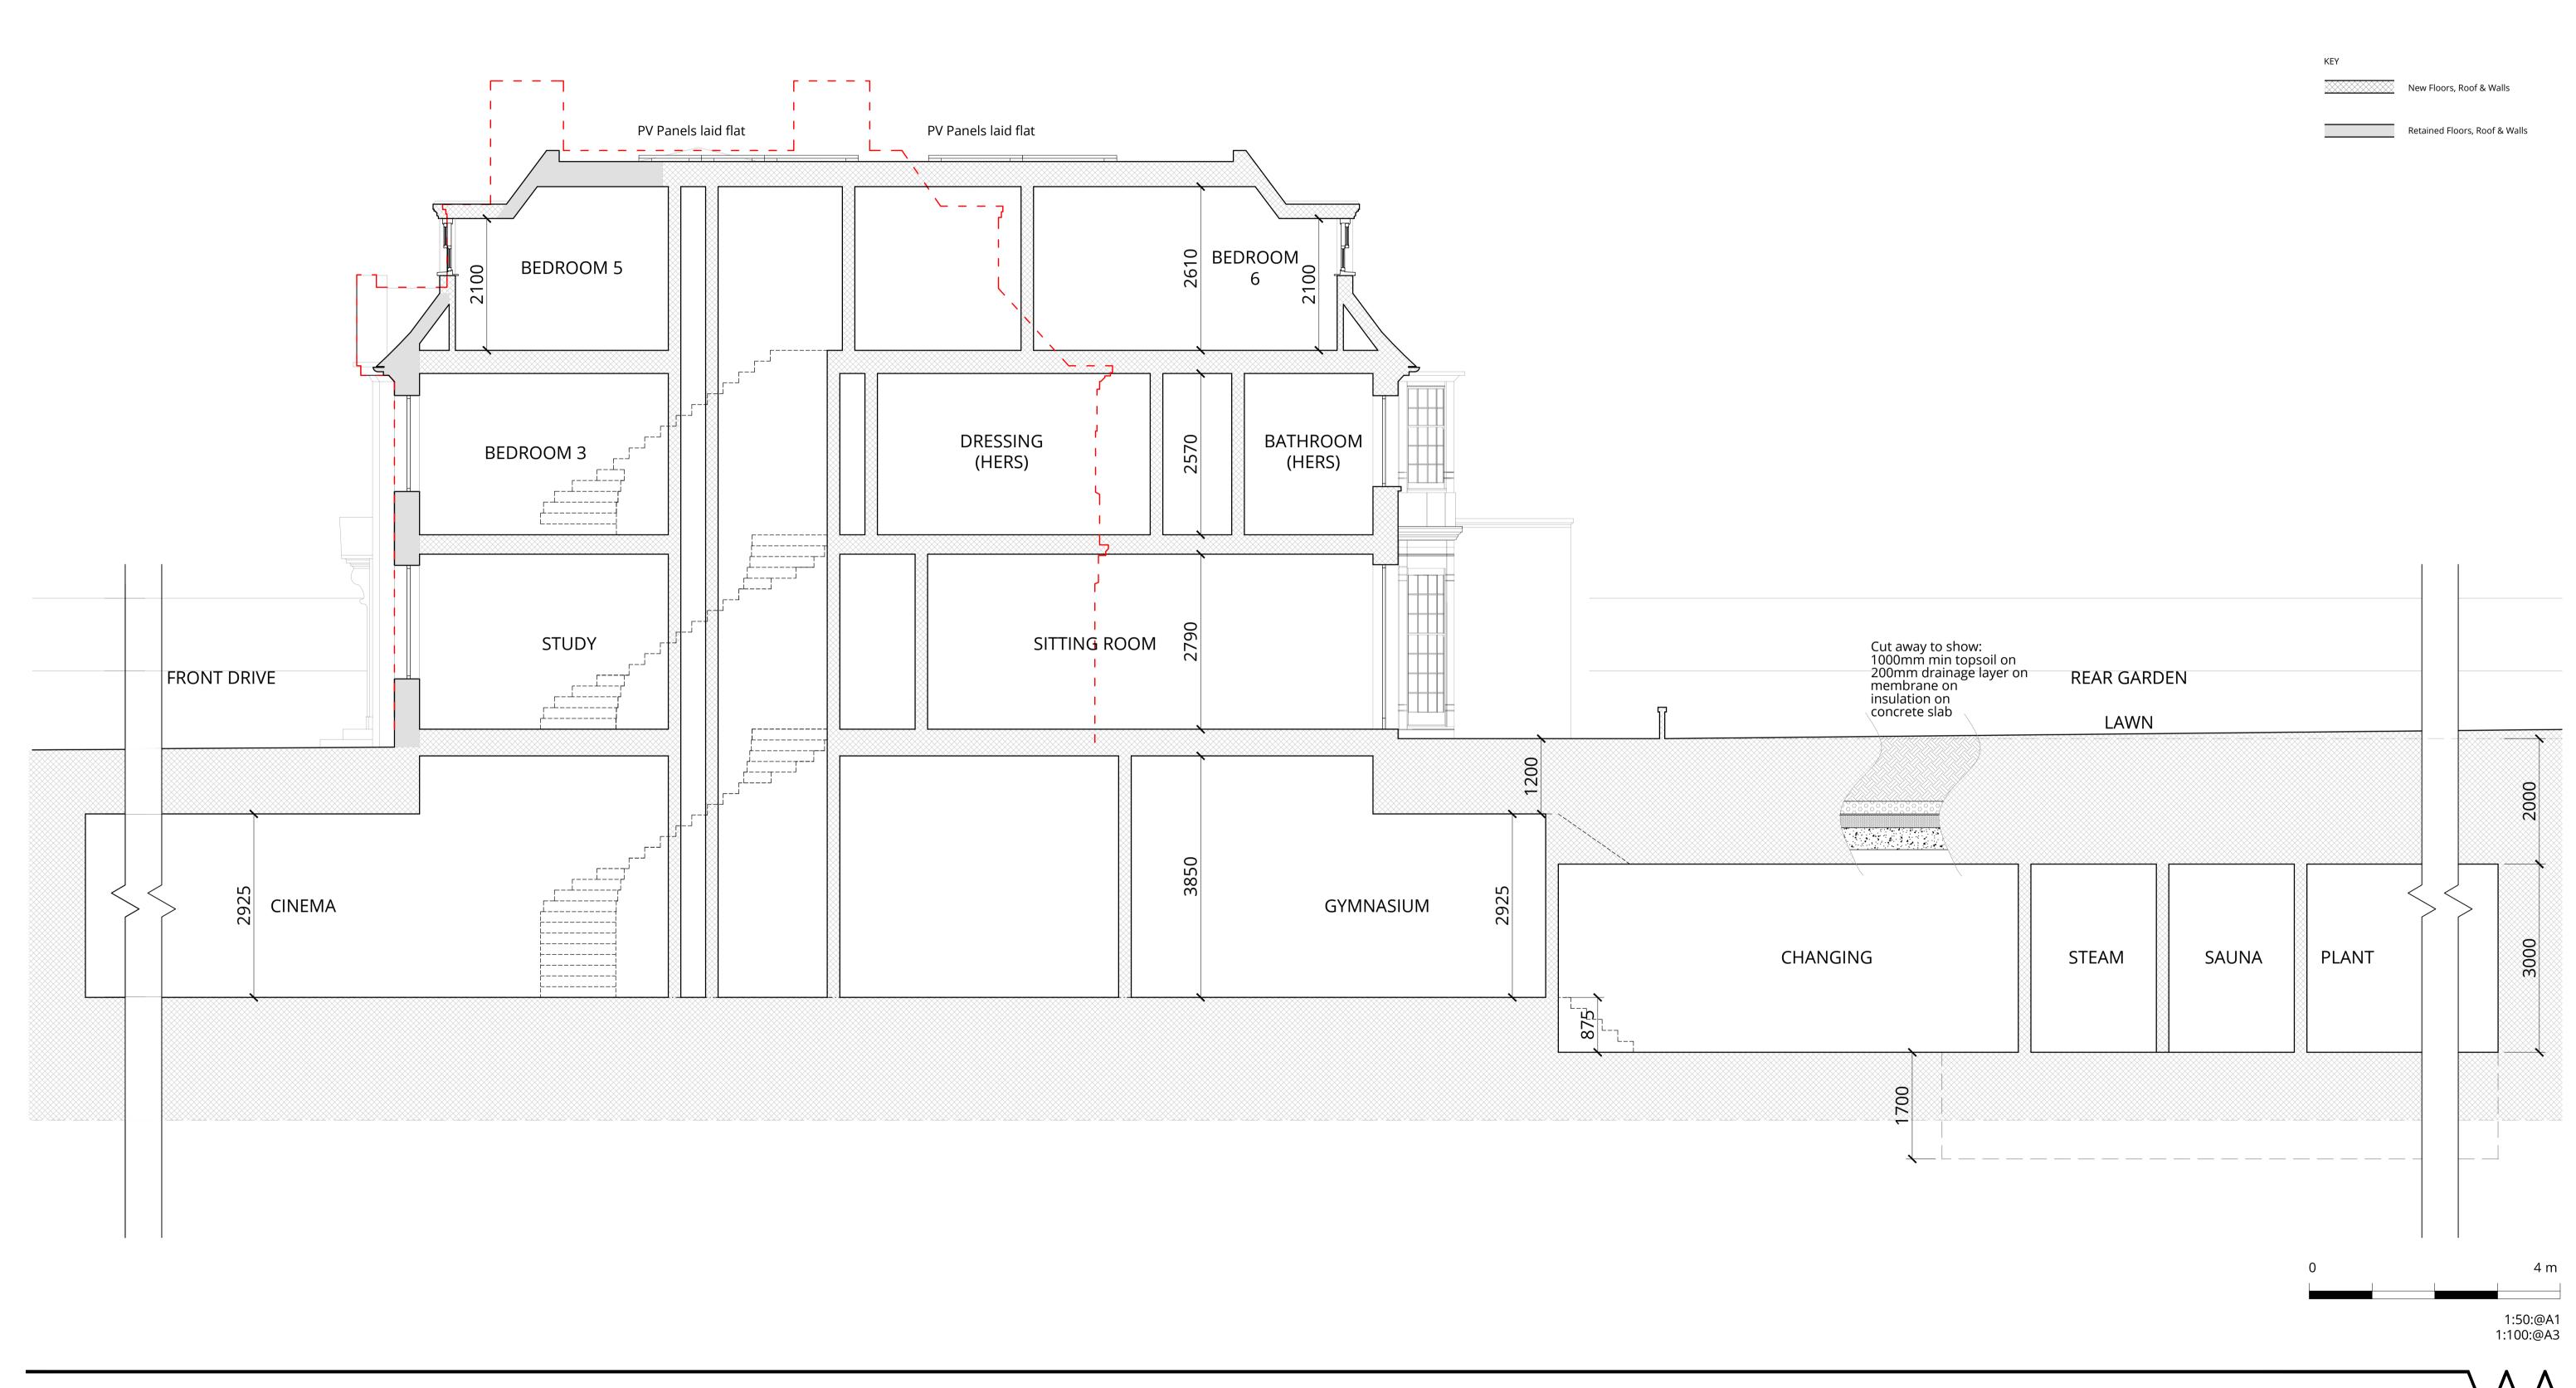

Project Title 85 WINNINGTON ROAD LONDON

PROPOSED - SECTION AA

Project No. Work Stage Dwg. No. Rev. AG 1:50 @ A1 2345 - PL - 231 - 0

10.11.23

06.12.23

London 16 Lambton Place Notting Hill London W11 2SH T +44 (0)20 7229 3125

Oxford Chandos Yard 83 Bicester Road Long Crendon HP18 9EE T +44 (0)1844 203310

W www.wolffarchitects.co.uk E info@wolffarchitects.co.uk This drawing is protected under Copyright and at no time should any portion be reproduced or copied without the permission of the Architect (Design Copyright Act 1968) It must not be used for purposes other than that for which it is provided. It is supplied without liability for any errors or omissions. All dimensions to be checked on site.

| 0<br>A | First issue<br>Revised |
|--------|------------------------|
|        |                        |
|        |                        |
|        |                        |

Rev. Description

| Description | Date | Rev. | Description | Date |
|-------------|------|------|-------------|------|
|             |      |      |             |      |
|             |      |      |             |      |
|             |      |      |             |      |
|             |      |      |             |      |
|             |      |      |             |      |
|             |      |      |             |      |
|             |      |      |             |      |