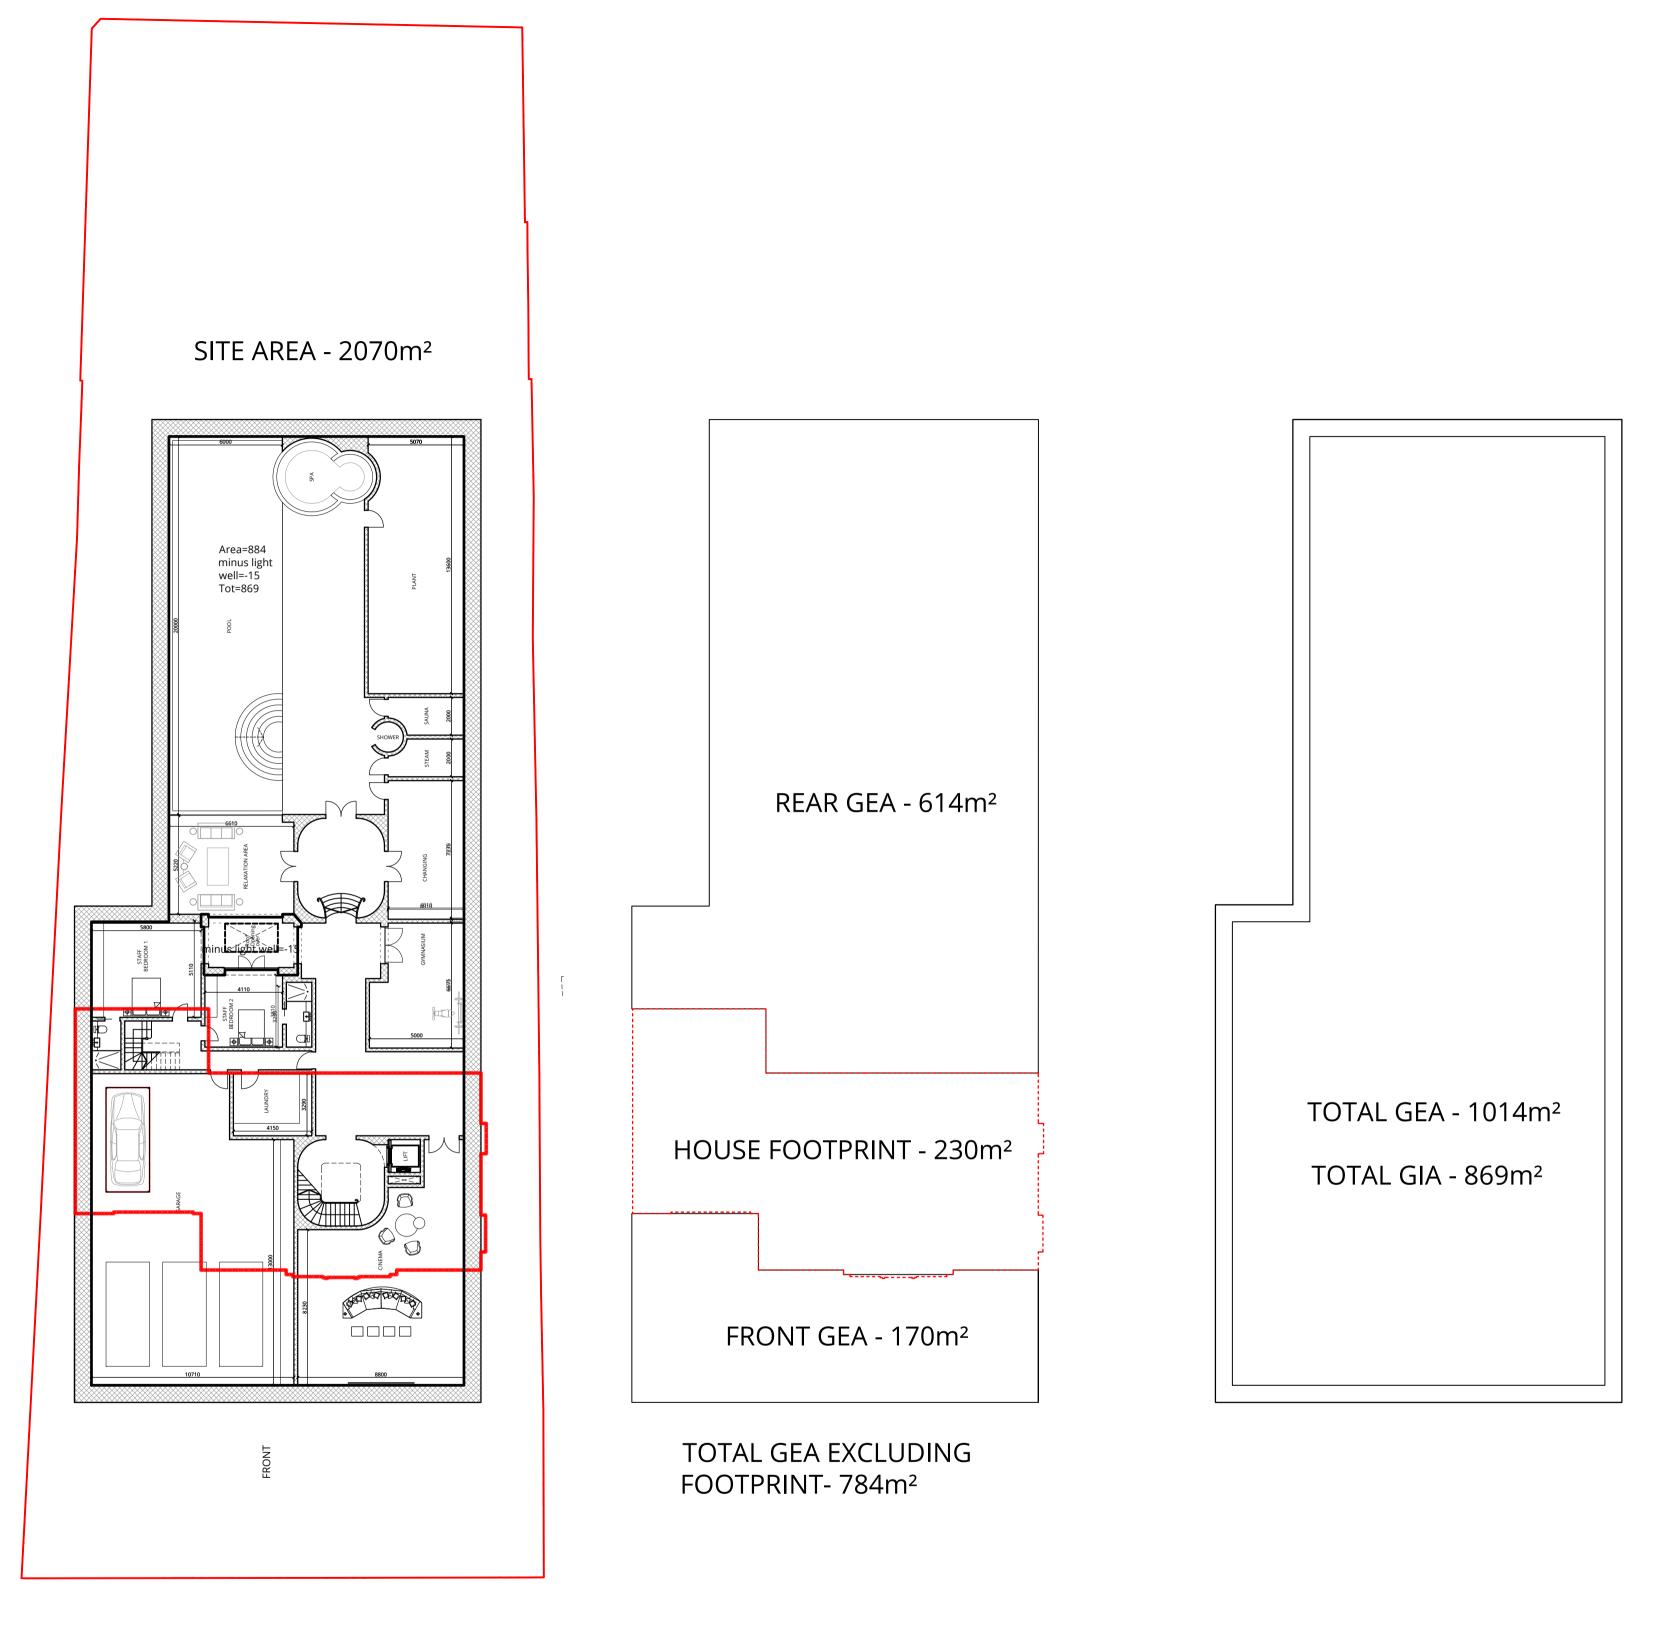

Project Title 85 WINNINGTON ROAD LONDON

| awing Title |           |       |
|-------------|-----------|-------|
| <b>ROPC</b> | SED - A   | AREAS |
|             |           |       |
|             | Cl. I I I | 6 -   |

| -      | PROPOSED - AREAS |            |            |             |            |          |     |  |
|--------|------------------|------------|------------|-------------|------------|----------|-----|--|
|        | Drawn by         | Checked by | Scale      | Project No. | Work Stage | Dwg. No. | R   |  |
| )<br>- | AB               | AG         | 1:200 @ A1 | 2345        | - PL -     | 239      | - / |  |