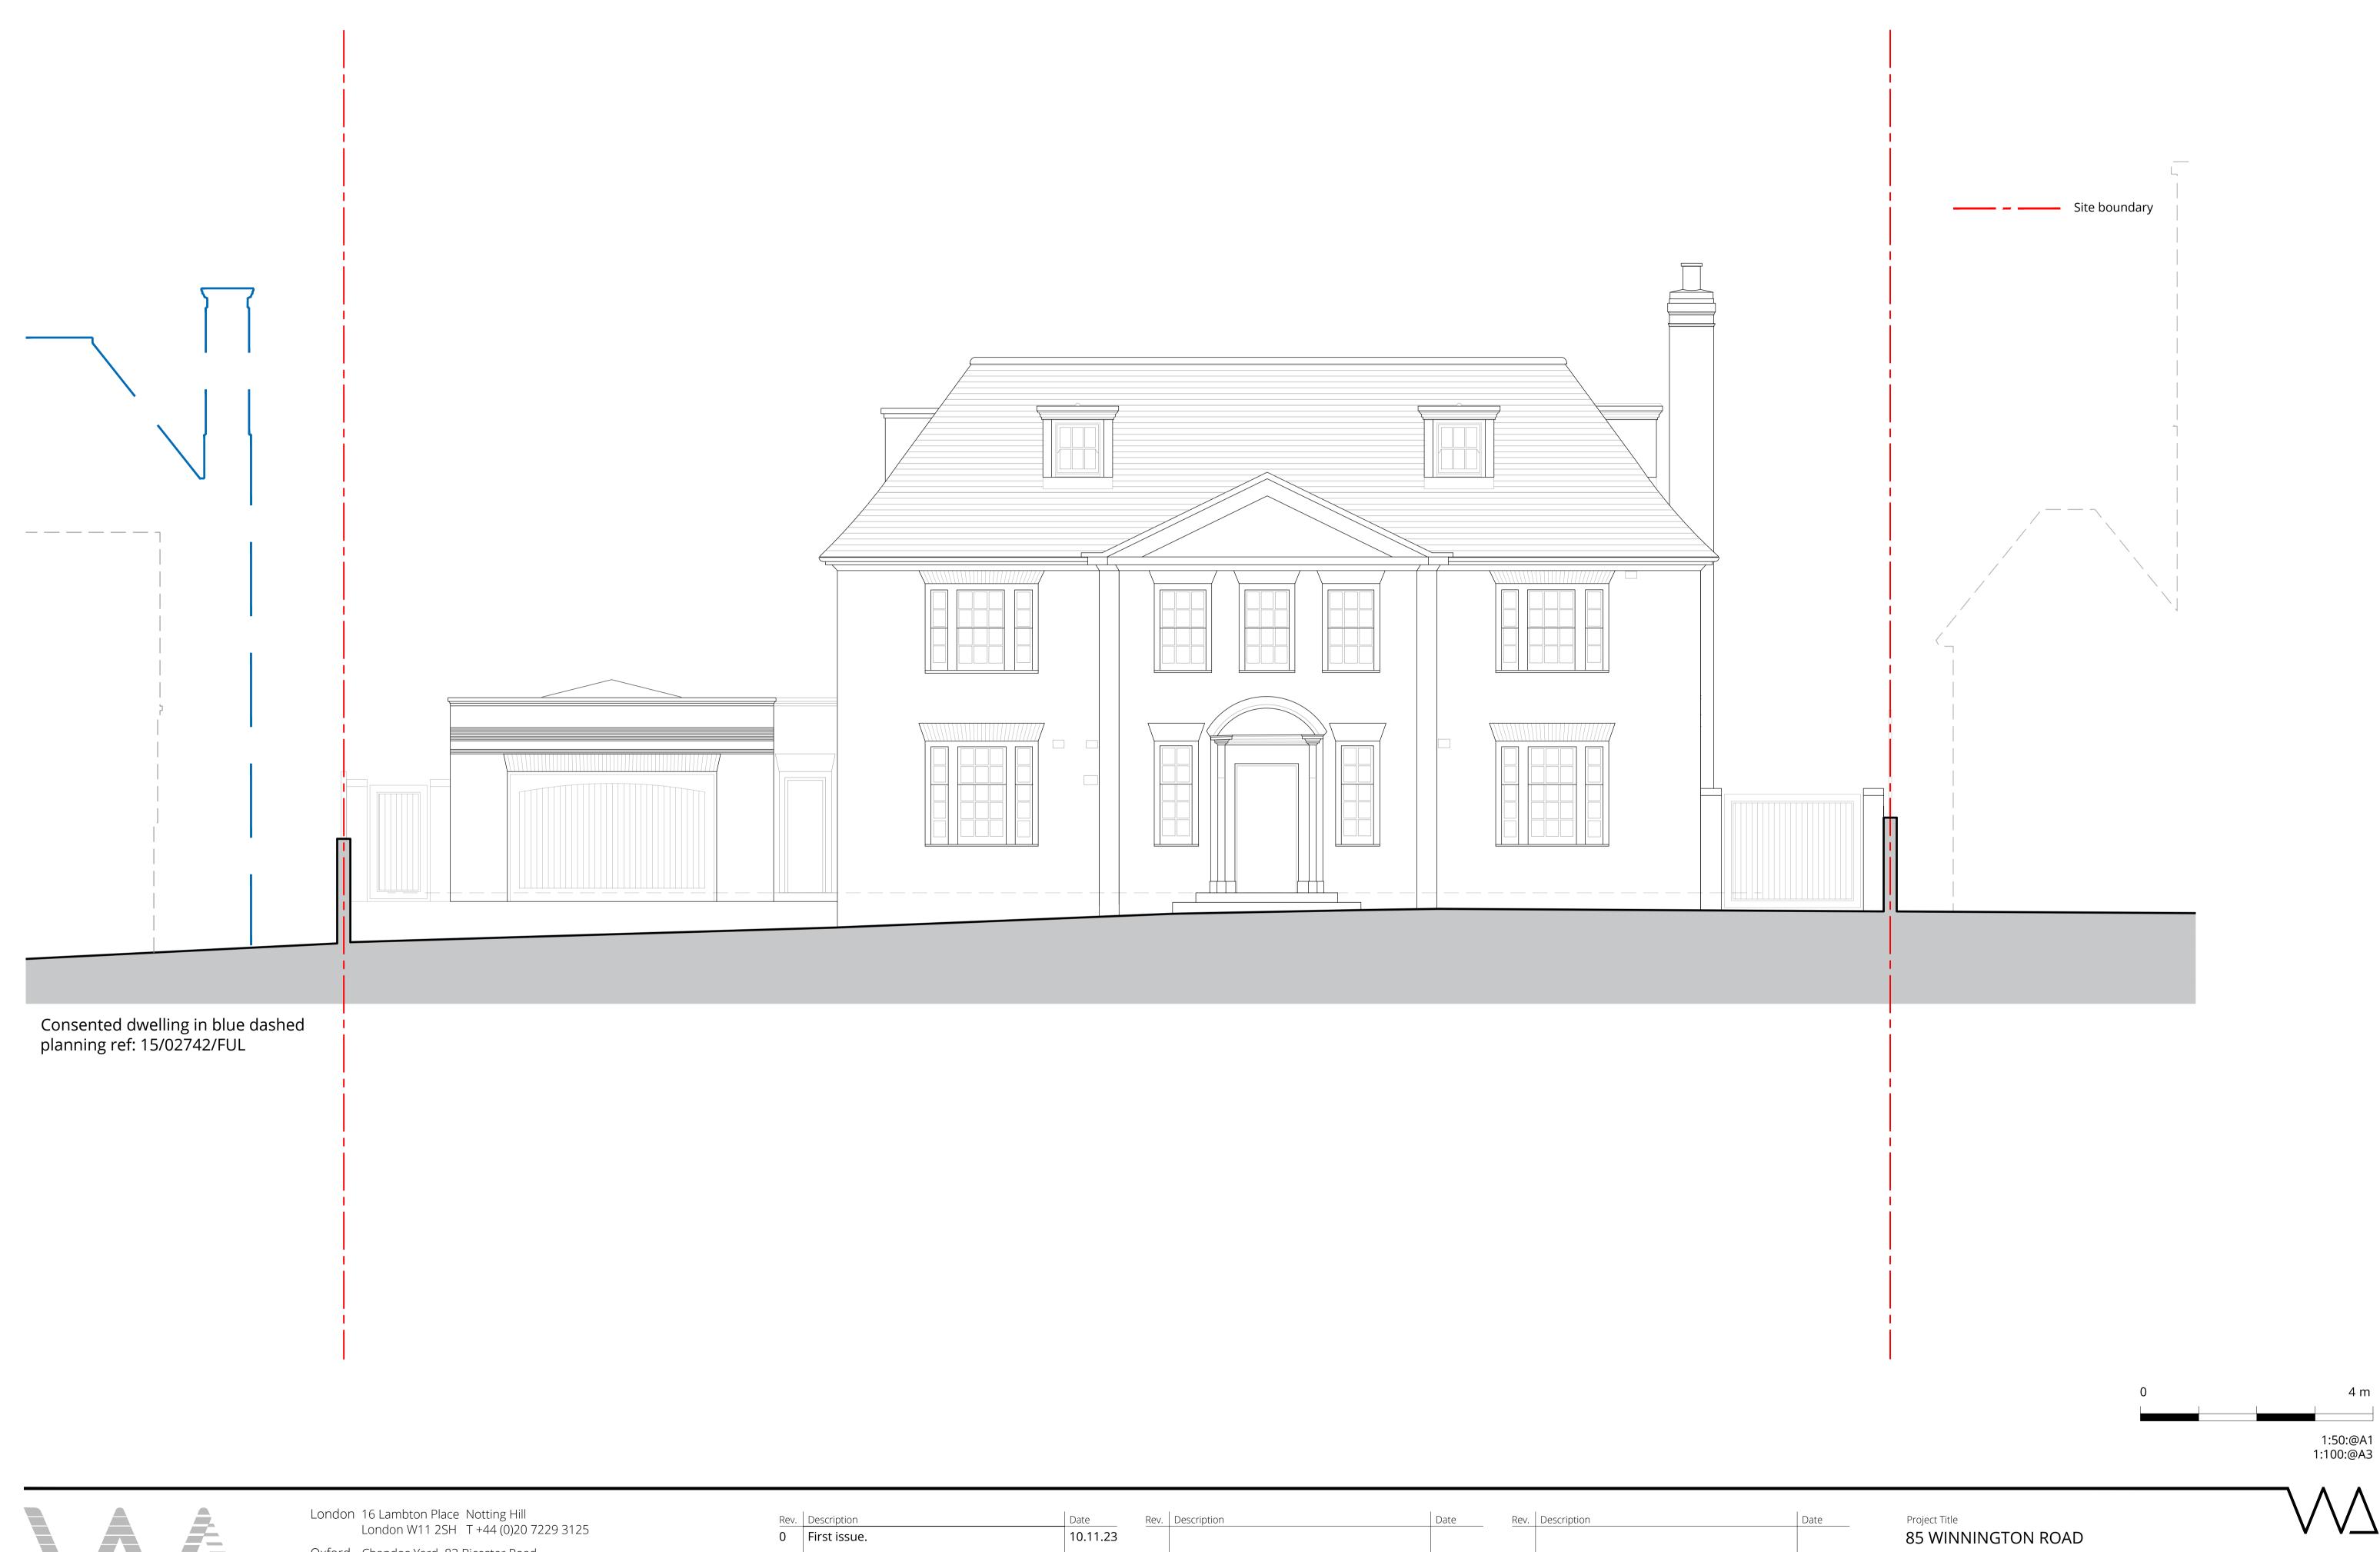

| Description  | Date     | Rev. | Description | Date | Rev. | Description | Date   | Project Title                     |
|--------------|----------|------|-------------|------|------|-------------|--------|-----------------------------------|
| First issue. | 10.11.23 |      |             |      |      |             |        | 85 WINNINGTON ROAD                |
|              |          |      |             |      |      |             |        | LONDON                            |
|              |          |      |             |      |      |             |        | PROPOSED - WEST (FRONT) ELEVATION |
|              |          |      |             |      |      |             | Status |                                   |