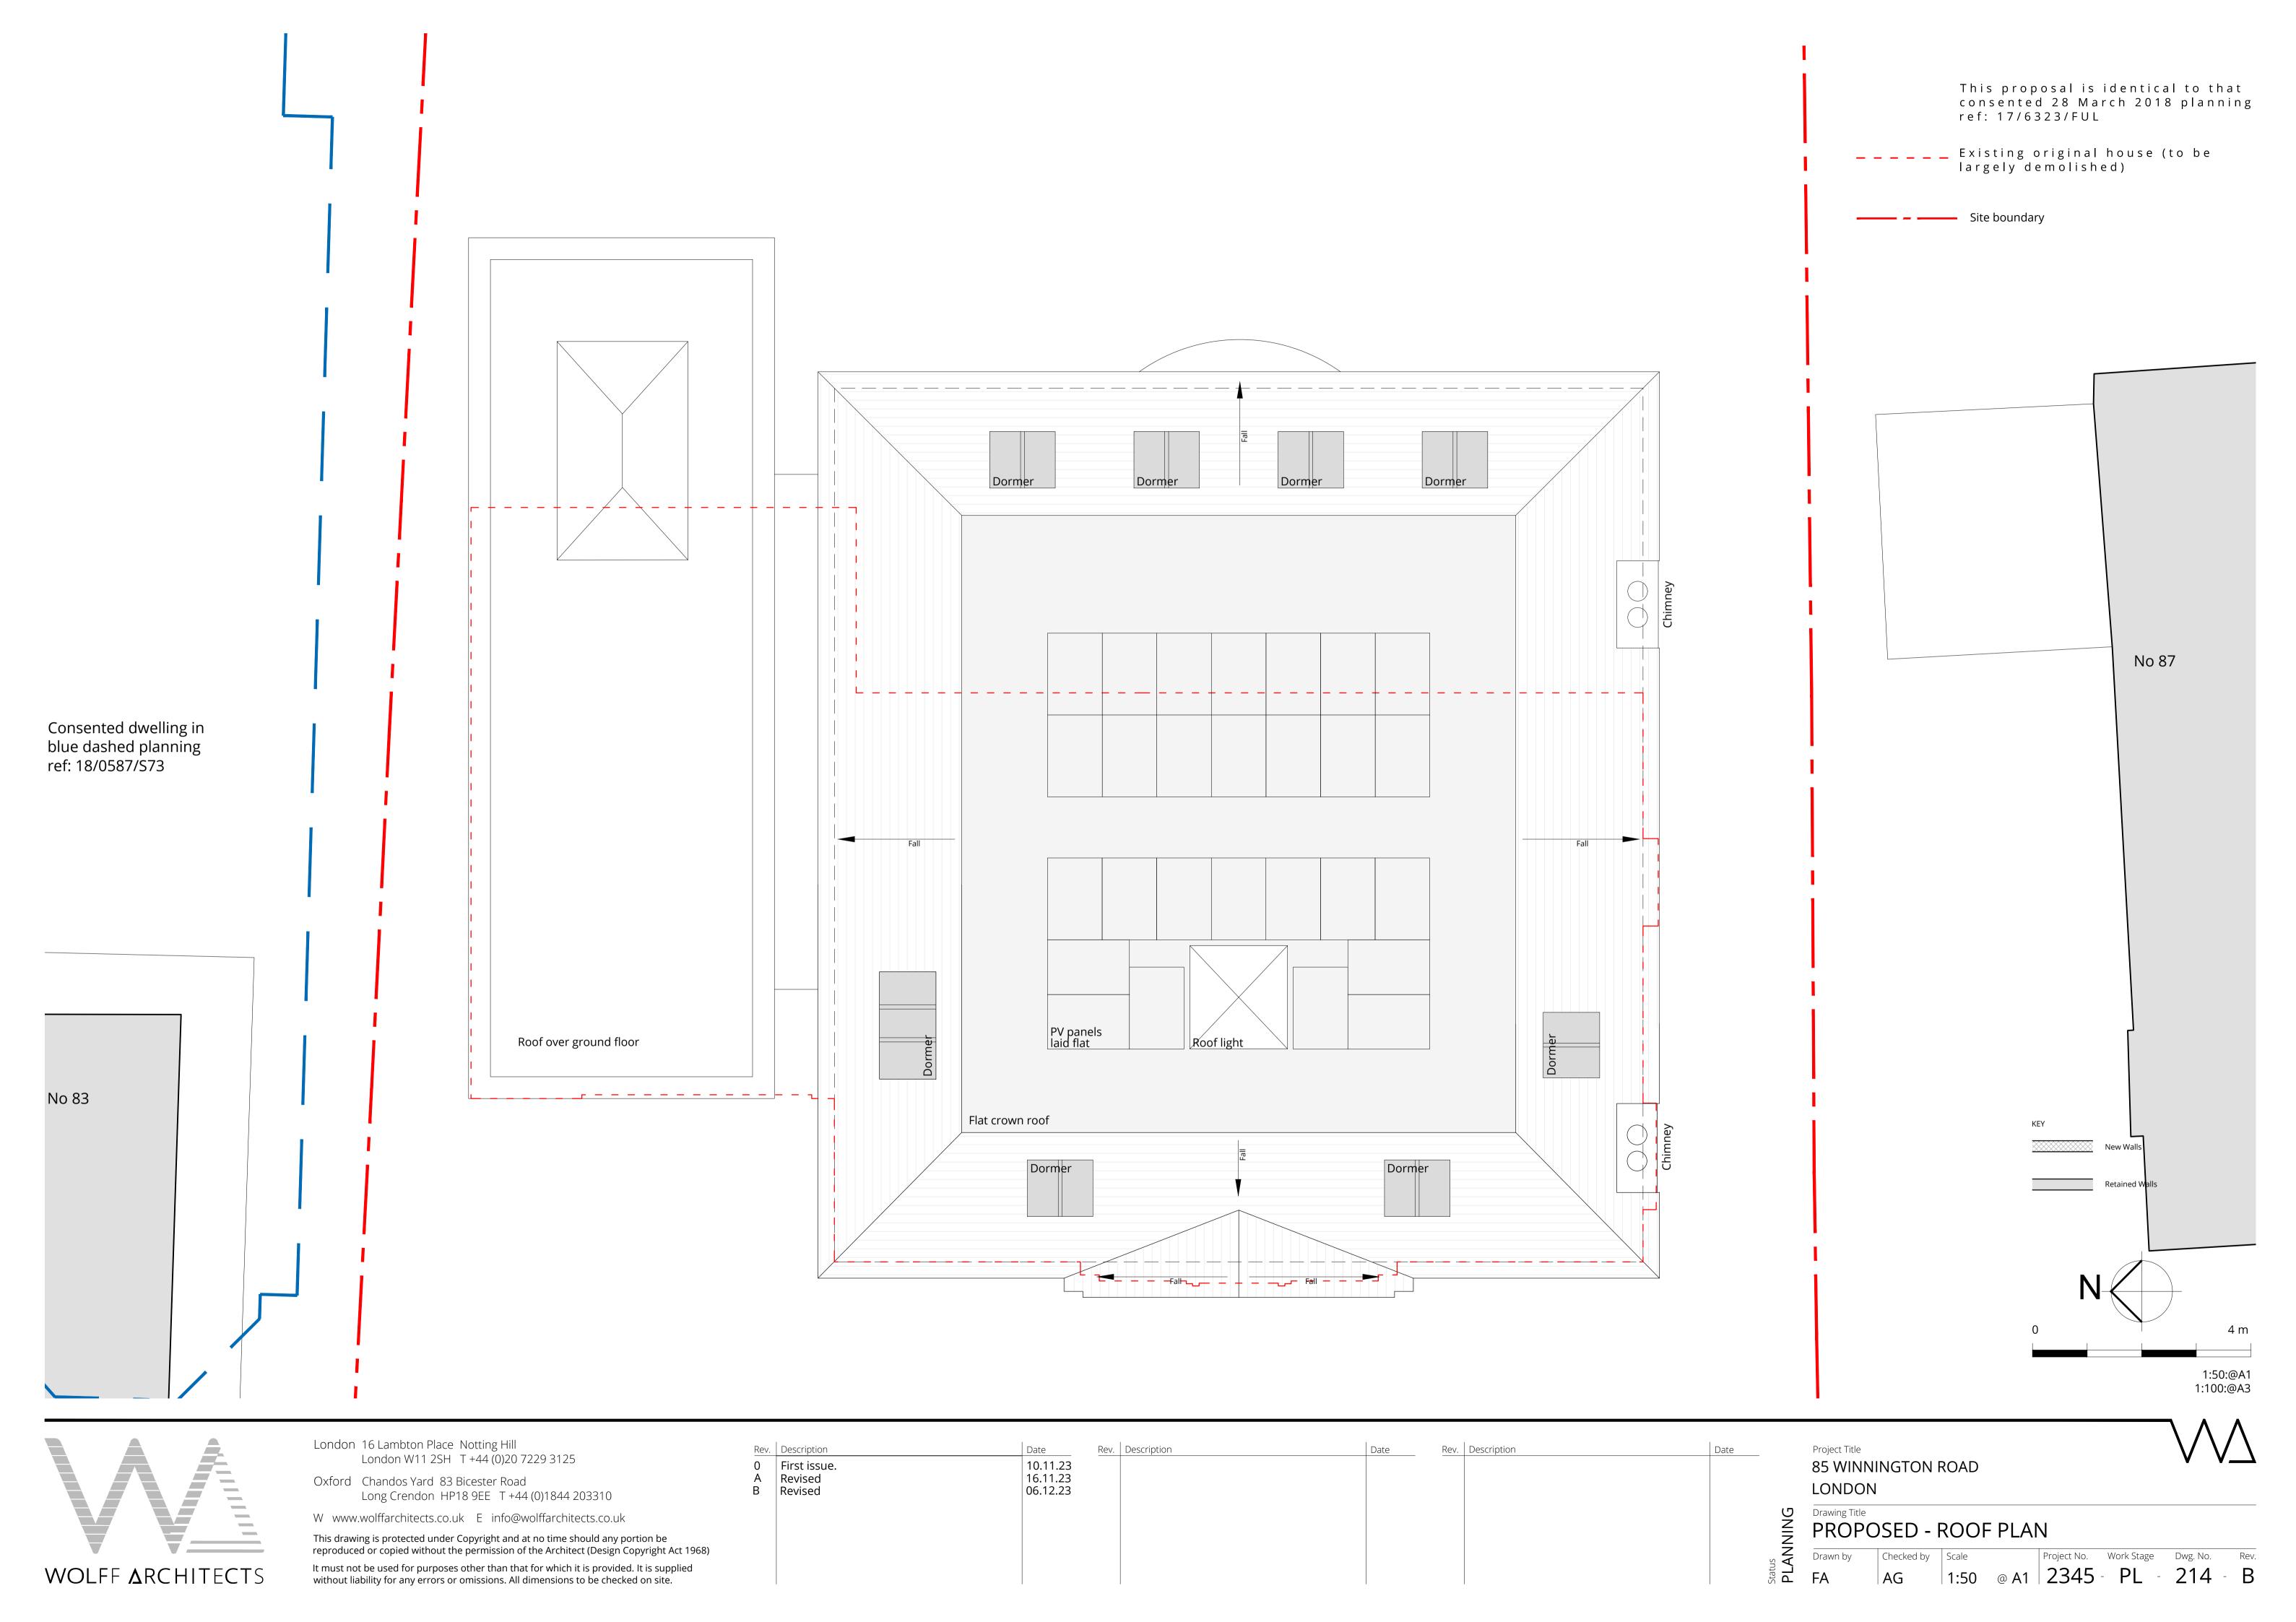

cription | Date | Rev. | Description | Date |
|--------|------------------------|----------------------|------|-------------|------|------|-------------|------|
| 0<br>A | First issue<br>Revised | 10.11.23<br>06.12.23 |      |             |      |      |             |      |
|        |                        |                      |      |             |      |      |             |      |
|        |                        |                      |      |             |      |      |             |      |
|        |                        |                      |      |             |      |      |             | atus |

Project Title 85 WINNINGTON ROAD

LONDON

PROPOSED - BASEMENT PLAN (Sheet 2 of 2) Checked by Scale Project No. Work Stage Dwg. No. Rev. AG 1:50 @ A1 2345 - PL - 210-2 - A













Oxford Chandos Yard 83 Bicester Road Long Crendon HP18 9EE T+44 (0)1844 203310

W www.wolffarchitects.co.uk E info@wolffarchitects.co.uk

This drawing is protected under Copyright and at no time should any portion be reproduced or copied without the permission of the Architect (Design Copyright Act 1968) It must not be used for purposes other than that for which it is provided. It is supplied without liability for any errors or omissions. All dimensions to be checked on site.

| Description  | Date     | Rev. | Description | Date | Rev. | Description | Date   | Project Title                     |
|--------------|----------|------|-------------|------|------|-------------|--------|-----------------------------------|
| First issue. | 10.11.23 |      |             |      |      |