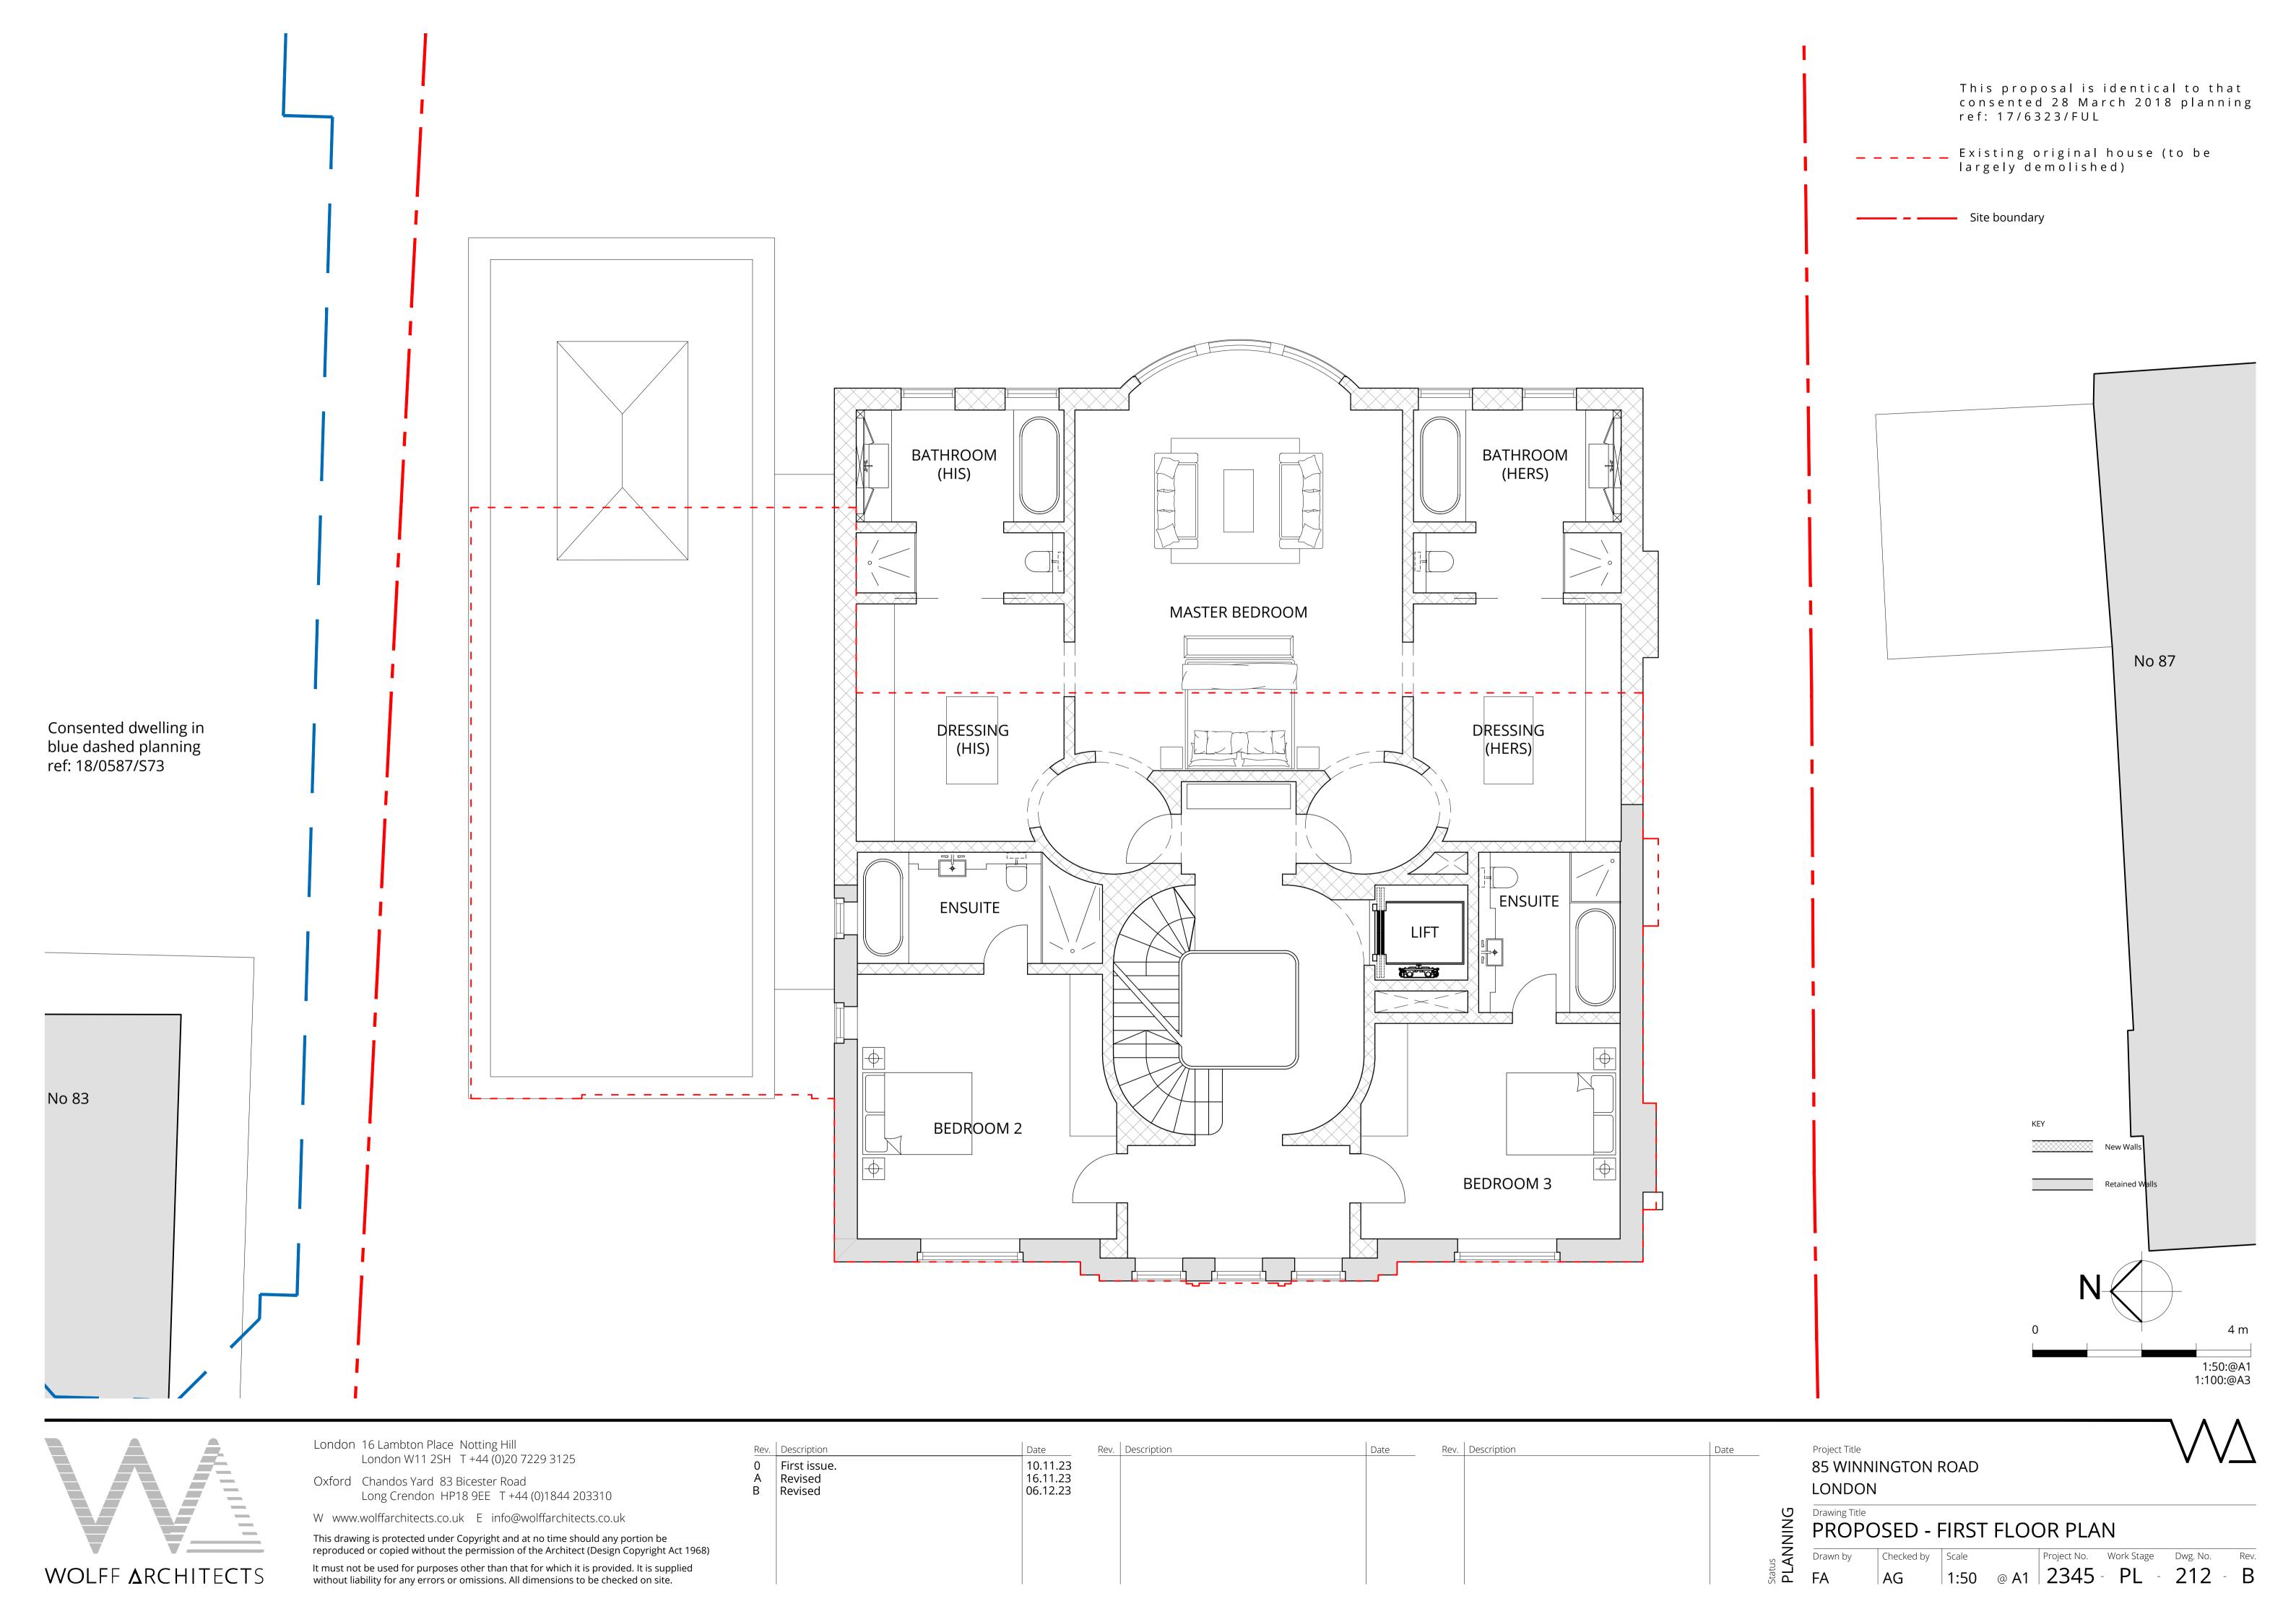

Project Title 85 WINNINGTON ROAD LONDON

Drawing Title
PROPOSED - NORTH ELEVATION

Checked by Scale Project No. Work Stage Dwg. No. Rev. AG 1:50 @ A1 2345 - PL - 223 - 0

| EXISTING WALL TO BE RETAINED | NEW BUILD |
|------------------------------|-----------|