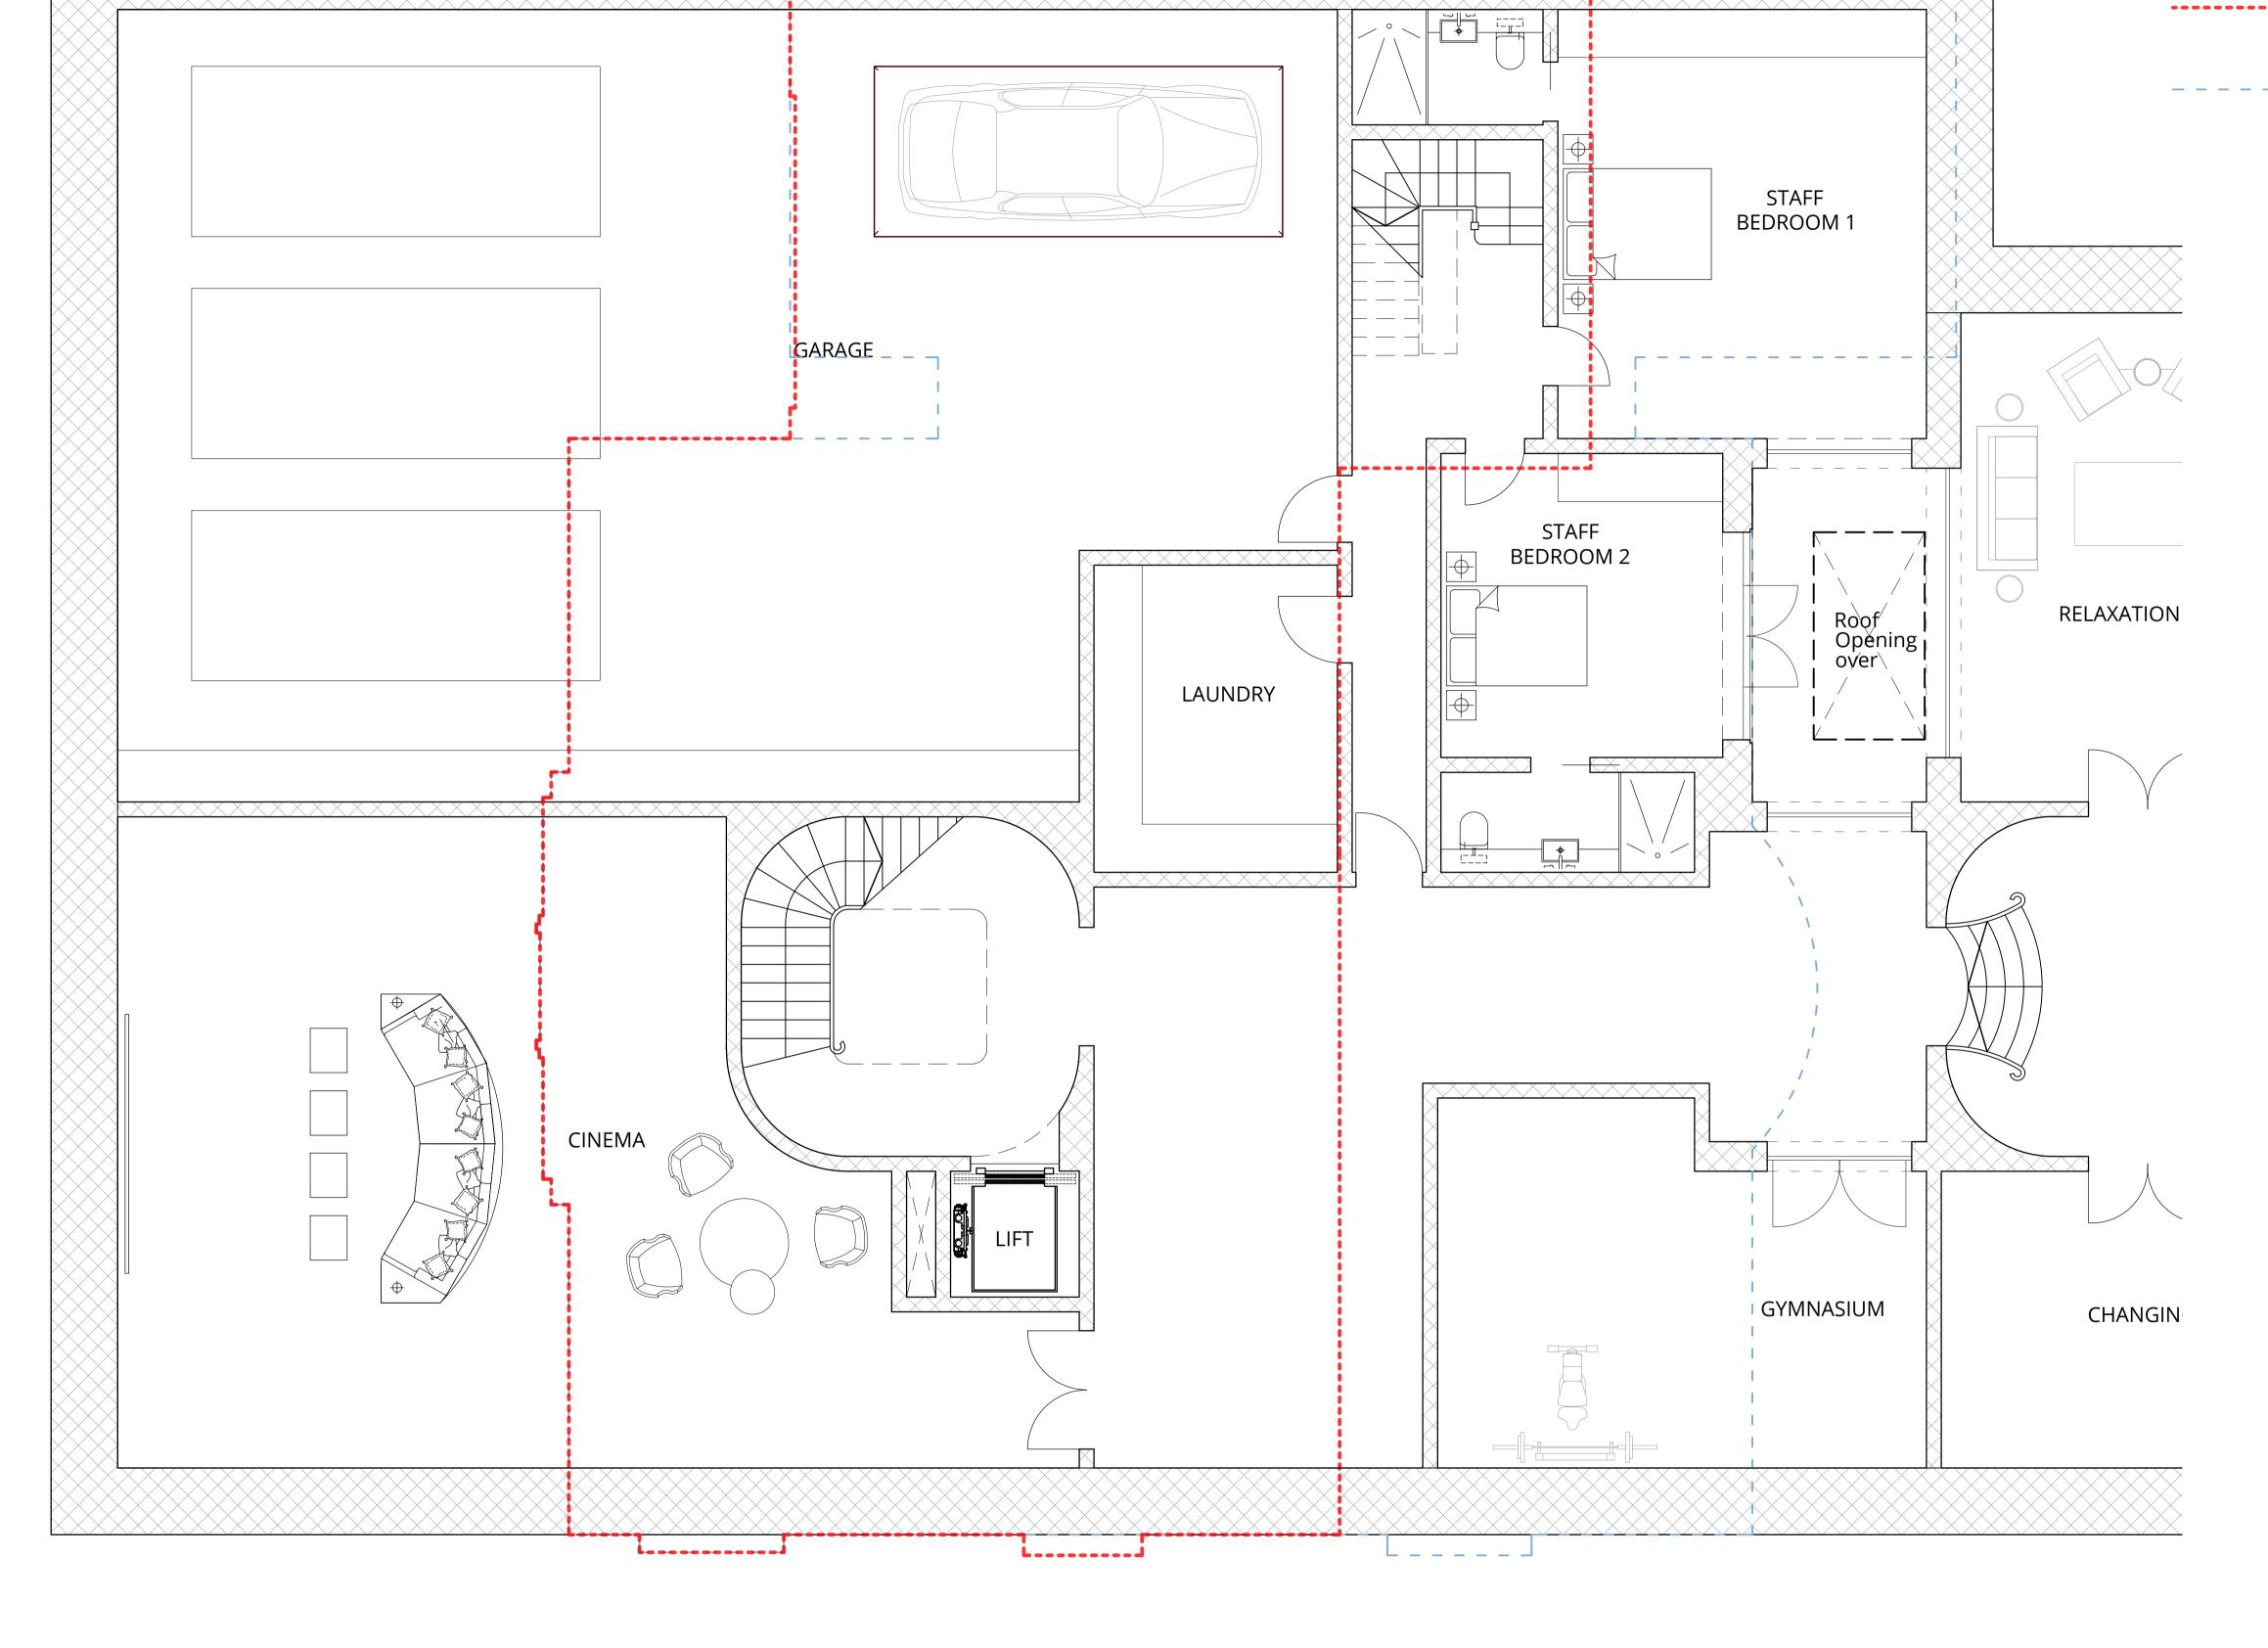

Project Title

85 WINNINGTON ROAD

LONDON

Drawing Title
PROPOSED - BASEMENT PLAN (Sheet 1 of 2)

Drawn by Checked by Scale Project No. Work Stage Dwg. No. Rev.
FA AG 1:50 @ A1 2345 - PL - 210-1 - A

This proposal is identical to that consented 28 March 2018 planning ref: 17/6323/FUL

Existing original house over (to be largely demolished)

Extent of proposed Ground Floor over

REAR

1:50:@A1 1:100:@A3

London 16 Lambton Place Notting Hill London W11 2SH T +44 (0)20 7229 3125

Oxford Chandos Yard 83 Bicester Road Long Crendon HP18 9EE T +44 (0)1844 203310