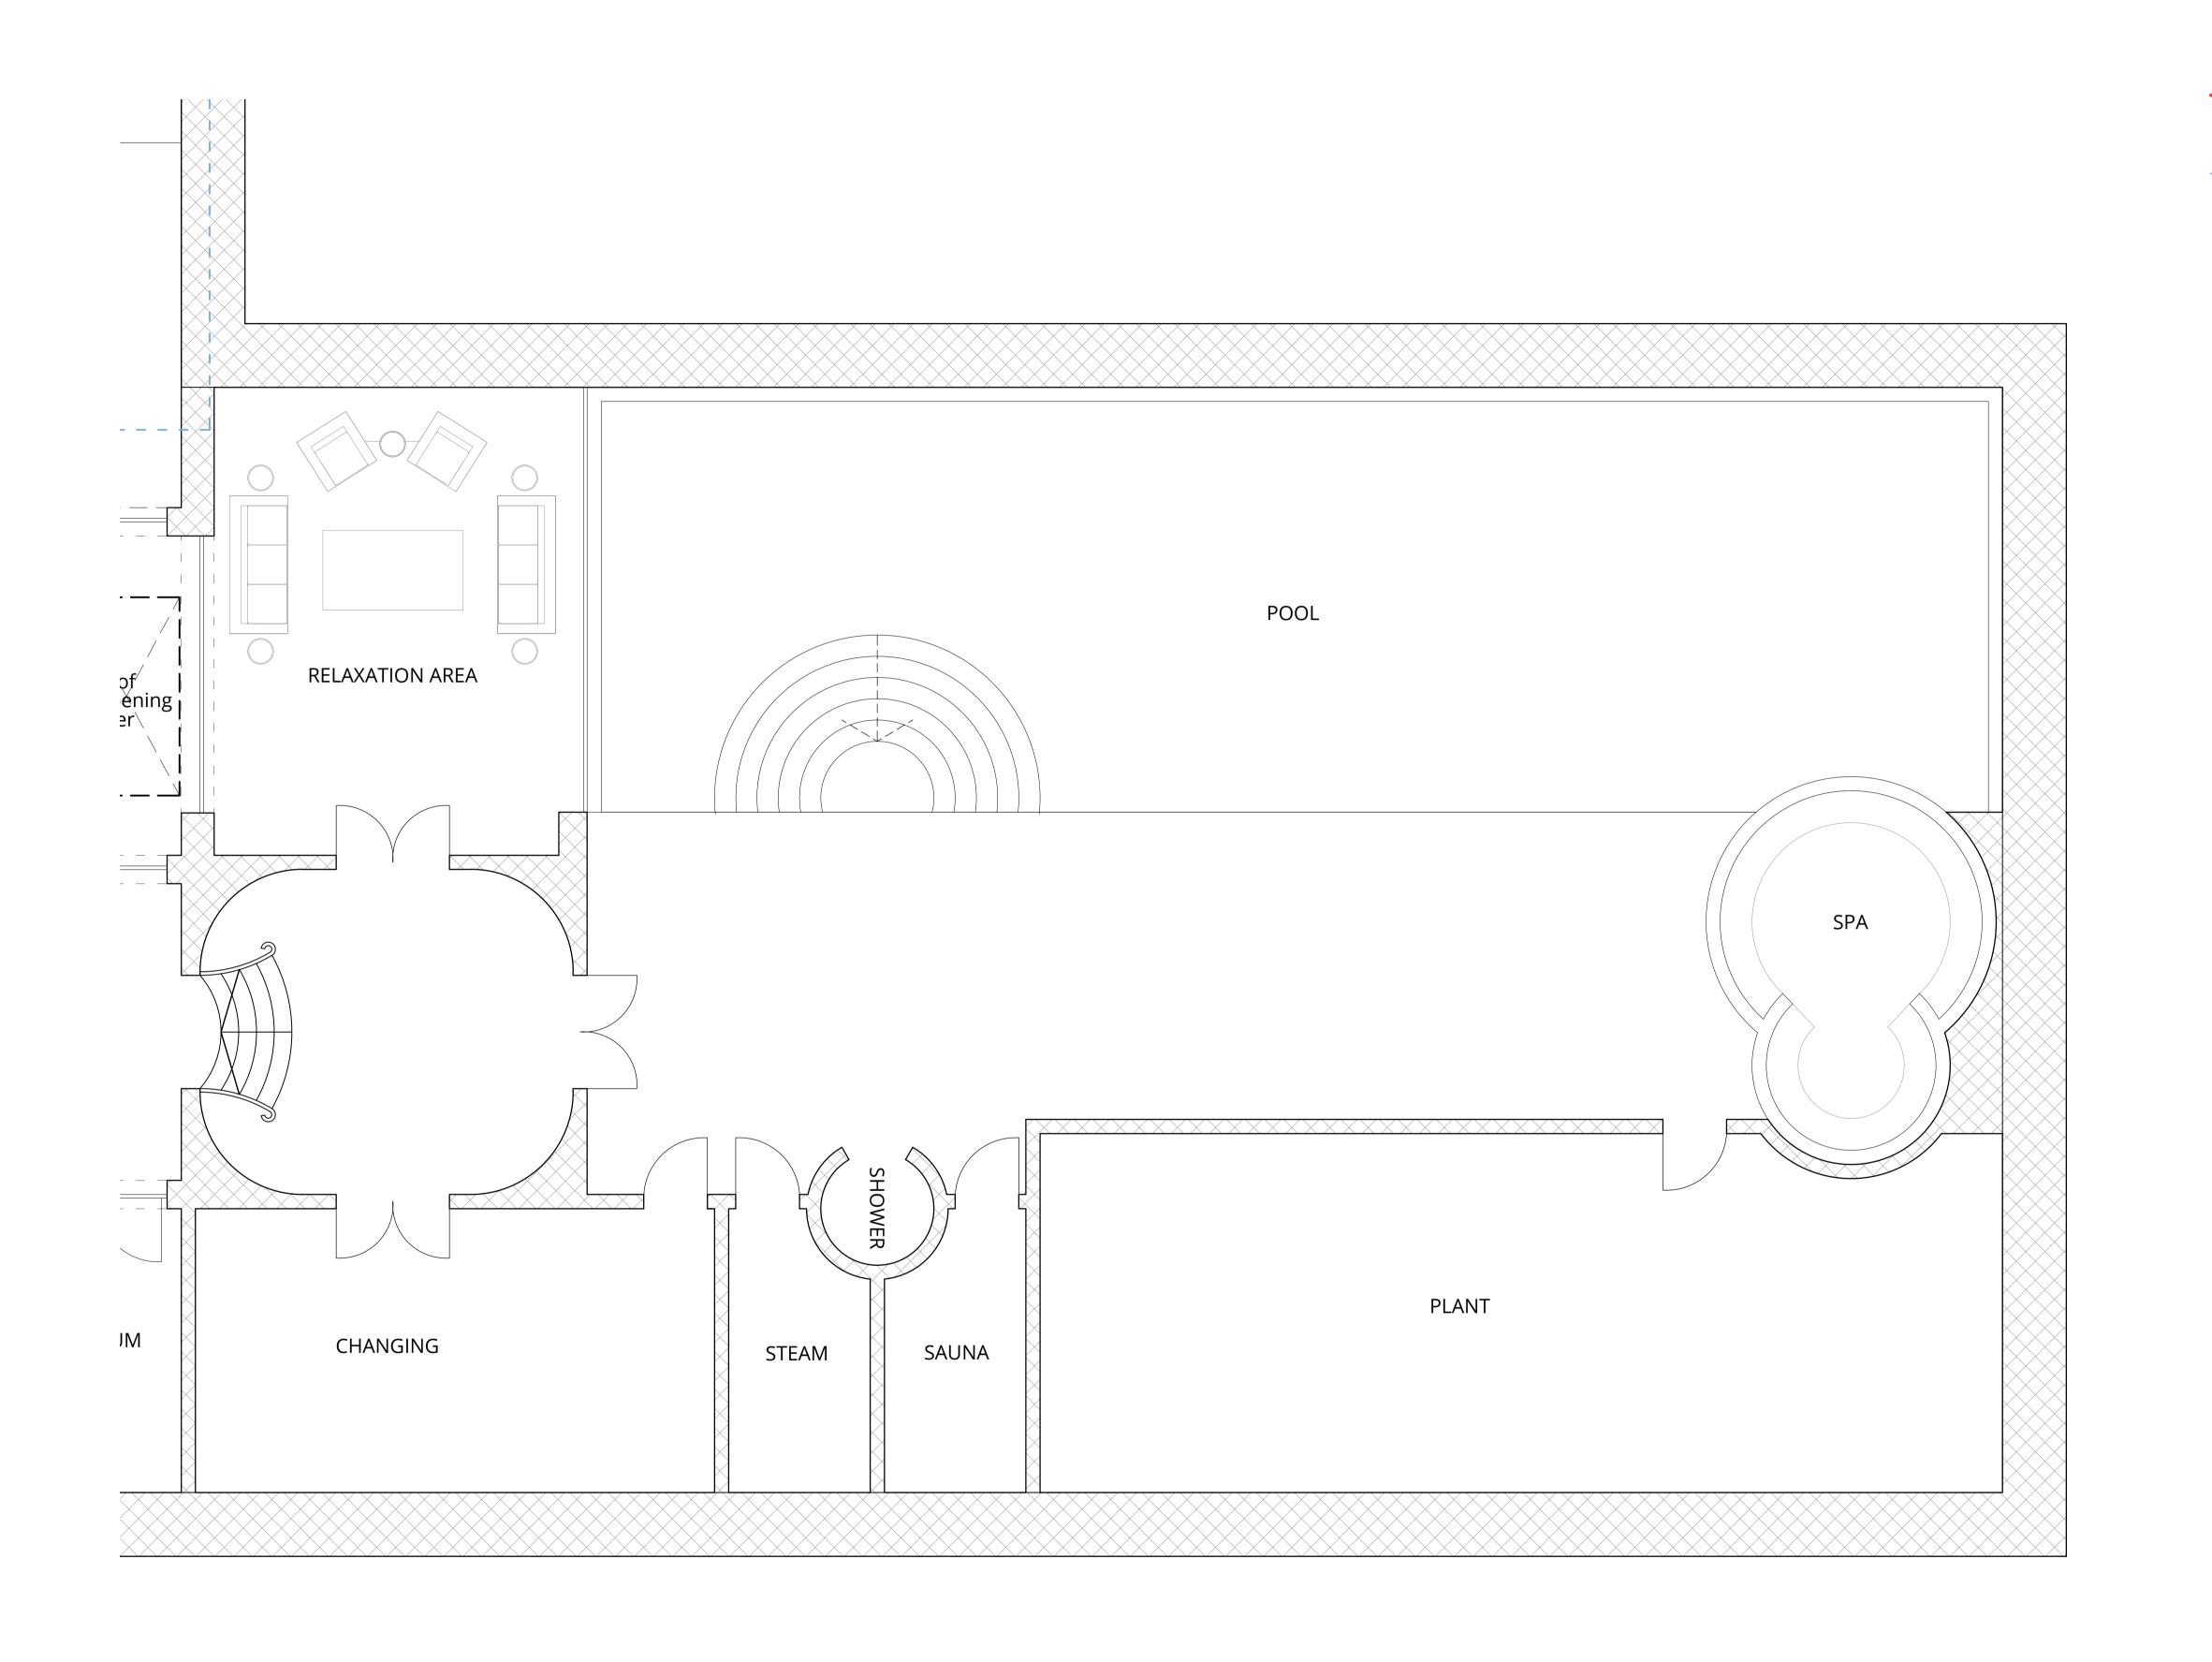

Project Title

85 WINNINGTON ROAD

LONDON

Drawing Title
PROPOSED - BASEMENT PLAN (Sheet 1 of 2)

Drawn by Checked by Scale Project No. Work Stage Dwg. No. Rev.
FA AG 1:50 @ A1 2345 - PL - 210-1 - A

This proposal is identical to that consented 28 March 2018 planning ref: 17/6323/FUL

Project Title 85 WINNINGTON ROAD

LONDON

PROPOSED - BASEMENT PLAN (Sheet 2 of 2) Checked by Scale Project No. Work Stage Dwg. No. Rev. AG 1:50 @ A1 2345 - PL - 210-2 - A

Oxford Chandos Yard 83 Bicester Road Long Crendon HP18 9EE T+44 (0)1844 203310