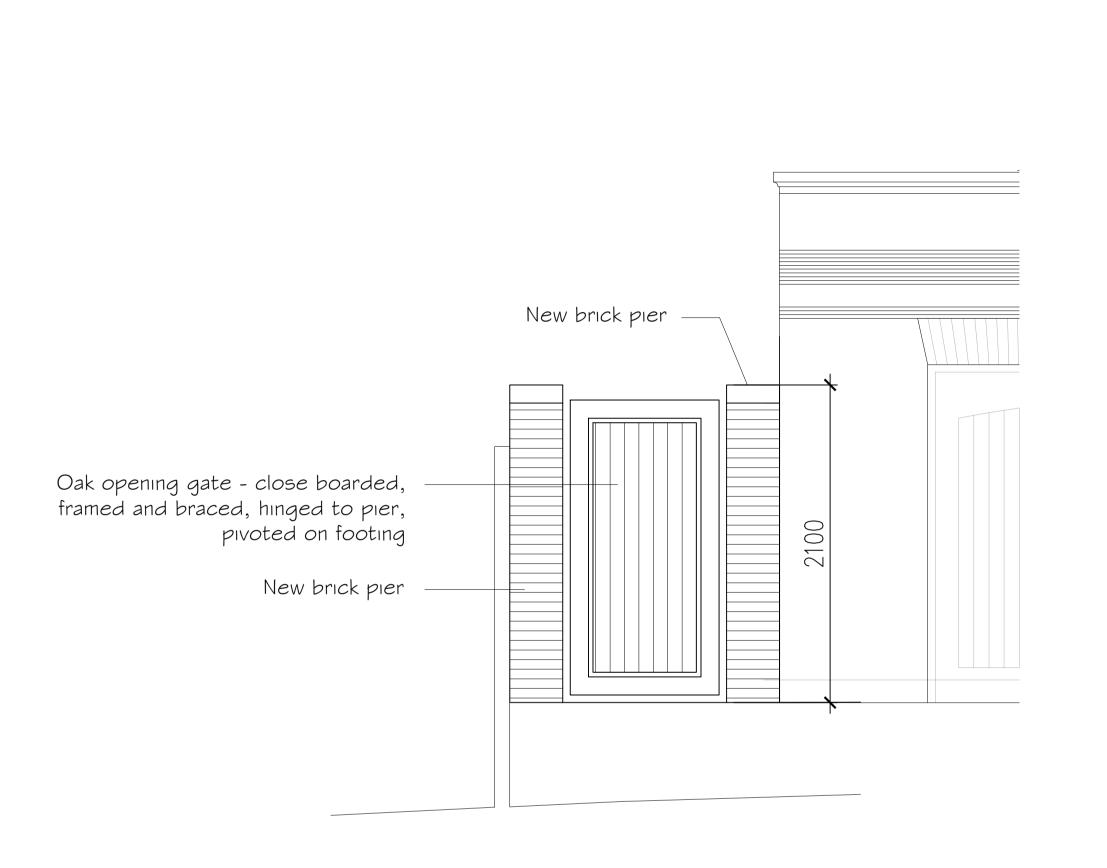

North Side Gate South Side Gate

This drawing is as per the consented drawings planning ref: 17/6323 dated 28 March 2018.

London 16 Lambton Place Notting Hill London W11 2SH T +44 (0)20 7229 3125

Oxford Chandos Yard 83 Bicester Road Long Crendon HP18 9EE T +44 (0)1844 203310

Project Title
85 WINNINGTON ROAD

LONDON

Drawing Title

PROPOSED - Side Gates

Drawn by Checked by Scale Project No. Work Stage Dwg. No. Rev. AB

DW 1:25 @ A1 2345 - PL - 225 - A

This drawing is as per the consented drawings planning ref: 17/6323/FUL dated 28 March 2018.