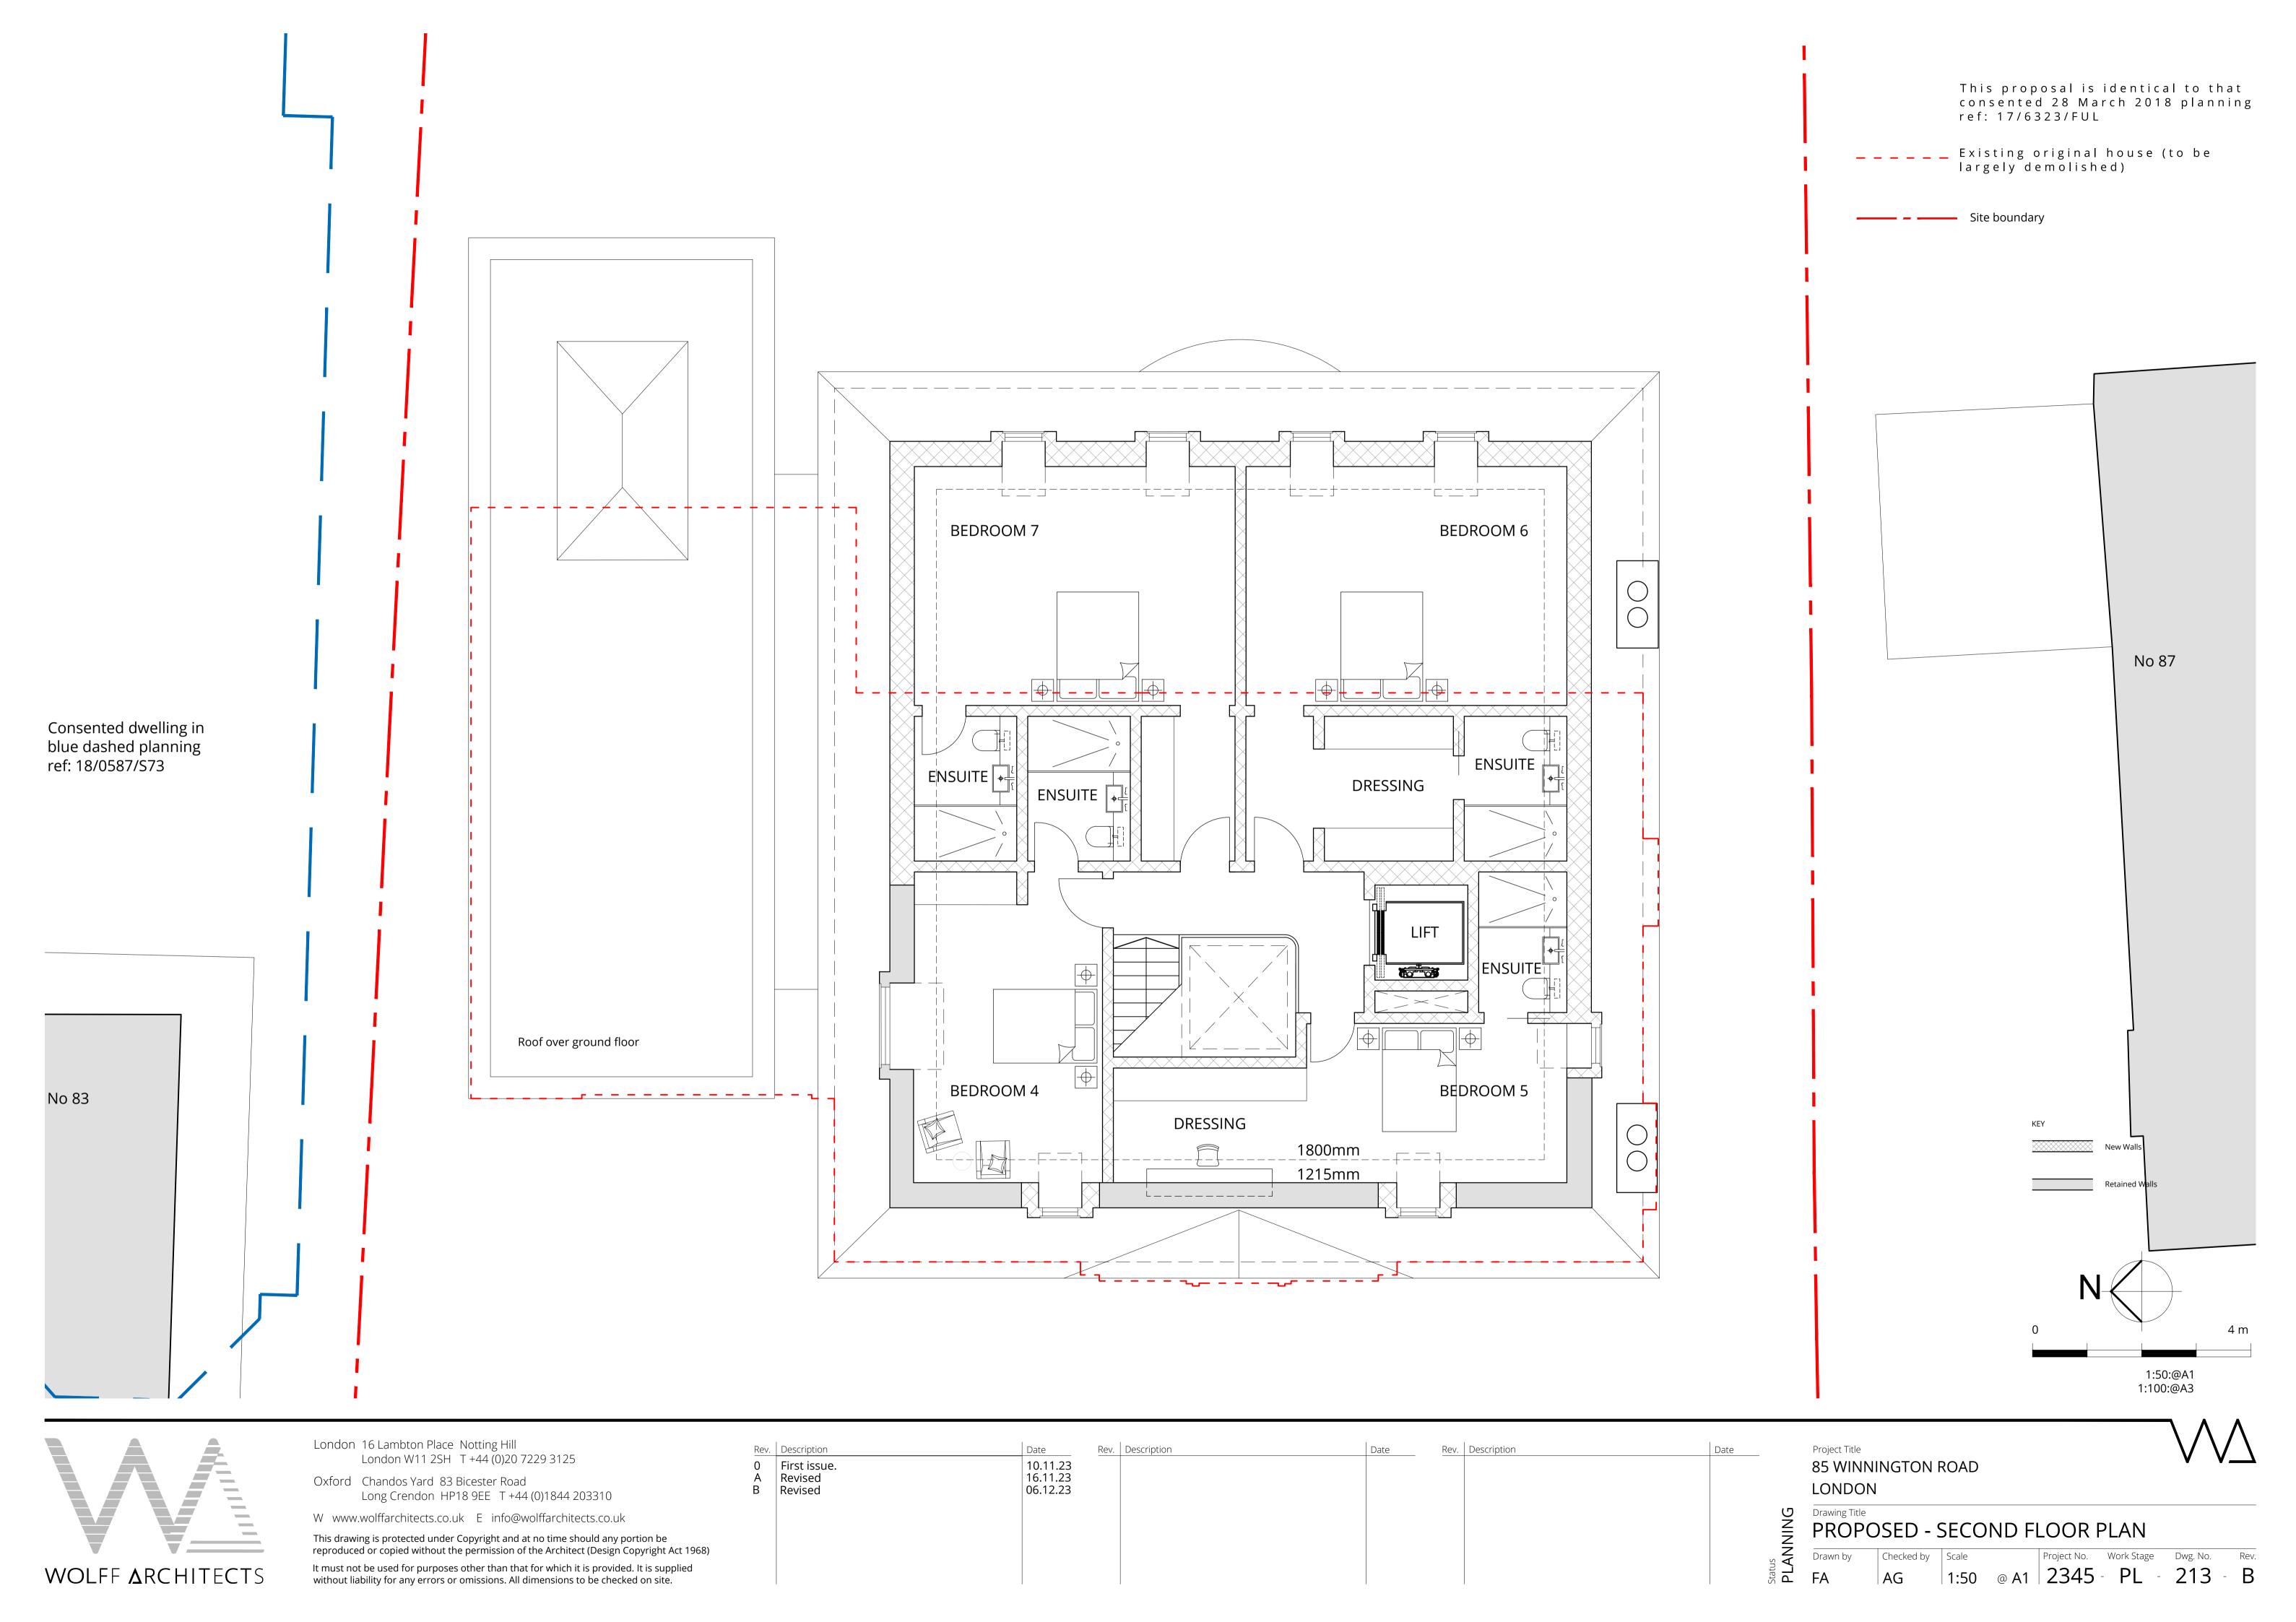

Project Title

85 WINNINGTON ROAD

LONDON

Drawing Title
PROPOSED - BASEMENT PLAN (Sheet 1 of 2)

Drawn by Checked by Scale Project No. Work Stage Dwg. No. Rev.
FA AG 1:50 @ A1 2345 - PL - 210-1 - A

This proposal is identical to that consented 28 March 2018 planning ref: 17/6323/FUL

Project Title 85 WINNINGTON ROAD

LONDON

PROPOSED - BASEMENT PLAN (Sheet 2 of 2) Checked by Scale Project No. Work Stage Dwg. No. Rev. AG 1:50 @ A1 2345 - PL - 210-2 - A

Oxford Chandos Yard 83 Bicester Road Long Crendon HP18 9EE T+44 (0)1844 203310