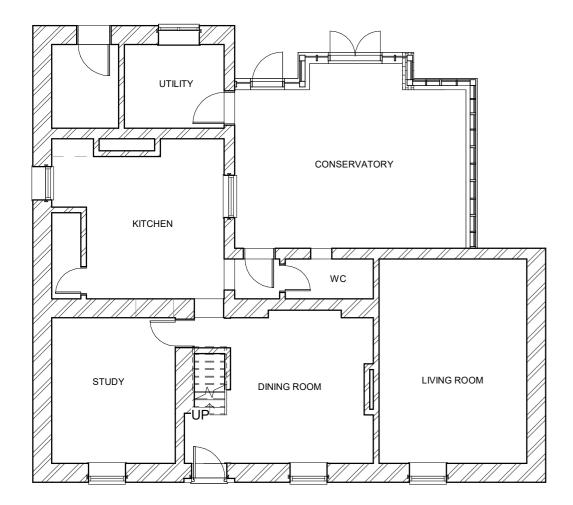

Level 01

|   | No. | Description | Date |                           | PROJECT                         |
|---|-----|-------------|------|---------------------------|---------------------------------|
|   |     |             |      | LANG ARCHITECTS           | 481 Chatsworth Rd, Chesterfield |
| - |     |             |      | info@langarchitects.co.uk | SHEET<br>Existing Plans         |