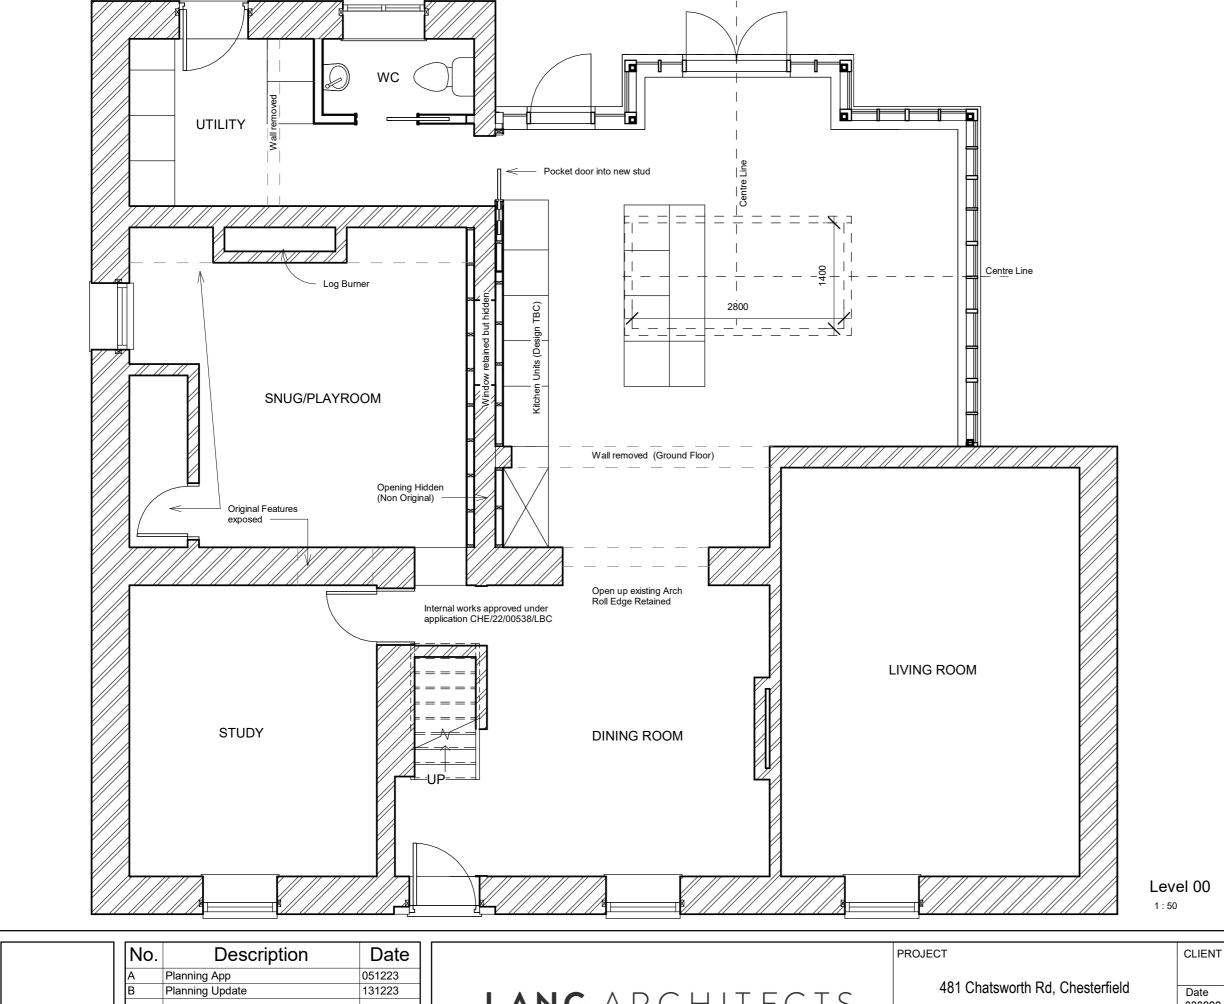

Copyright of this drawing is vested in Lang Architecture and must not be copied without consent.

The drawings and specifications are prepared for Concept purposes only.

Only figured dimensions are to be taken from this drawing. All dimensions are in millimeters unless noted otherwise. All dimensions to be checked on site.

Structural Engineers calculations will be required for all new structural openings and alterations.

Level 00

| No. | Description     | Date   |
|-----|-----------------|--------|
| Α   | Planning App    | 051223 |
| В   | Planning Update | 131223 |
|     |                 |        |
|     |                 |        |
|     |                 |        |
|     |                 |        |
|     |                 |        |

LANG ARCHITECTS

| PROJECT                         | 81 Chatsworth Rd, Chesterfield |
|---------------------------------|--------------------------------|
| 481 Chatsworth Rd, Chesterfield |                                |
| SHEET                           |                                |
| Proposed Ground Floor Plan      |                                |
|                                 | ı                              |

| Anthony Anderson |                       |                             |     |  |
|------------------|-----------------------|-----------------------------|-----|--|
| Date<br>030222   | Project number<br>075 | Scale (@ A:<br>As indicated |     |  |
| Drawn by<br>CL   | DRAWING NUMBER        |                             | REV |  |
| Checked by<br>CL | LA-GP-0001            |                             | В   |  |