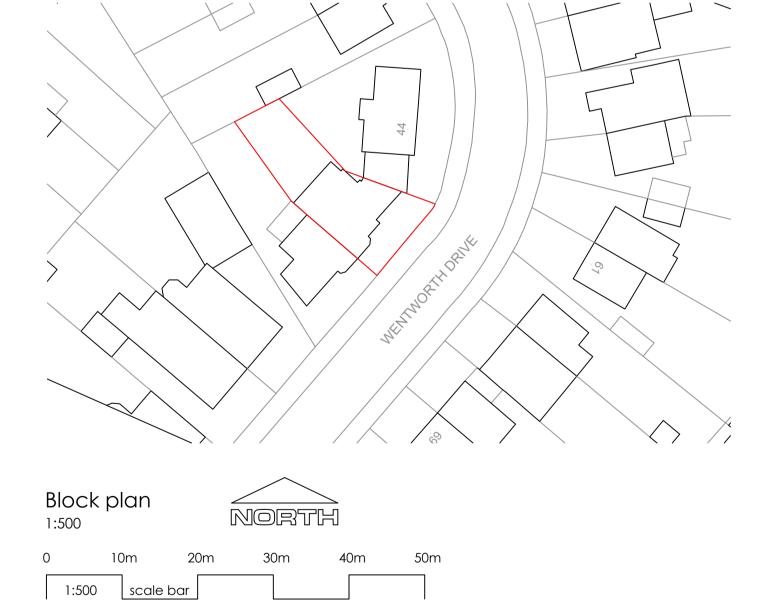

46 Wentworth Drive, Dartford, DA1 3NG

Proposed plans for planning permission

Date: Scale: Drawn: SM418.2 July 2023 | @ A1 | SM