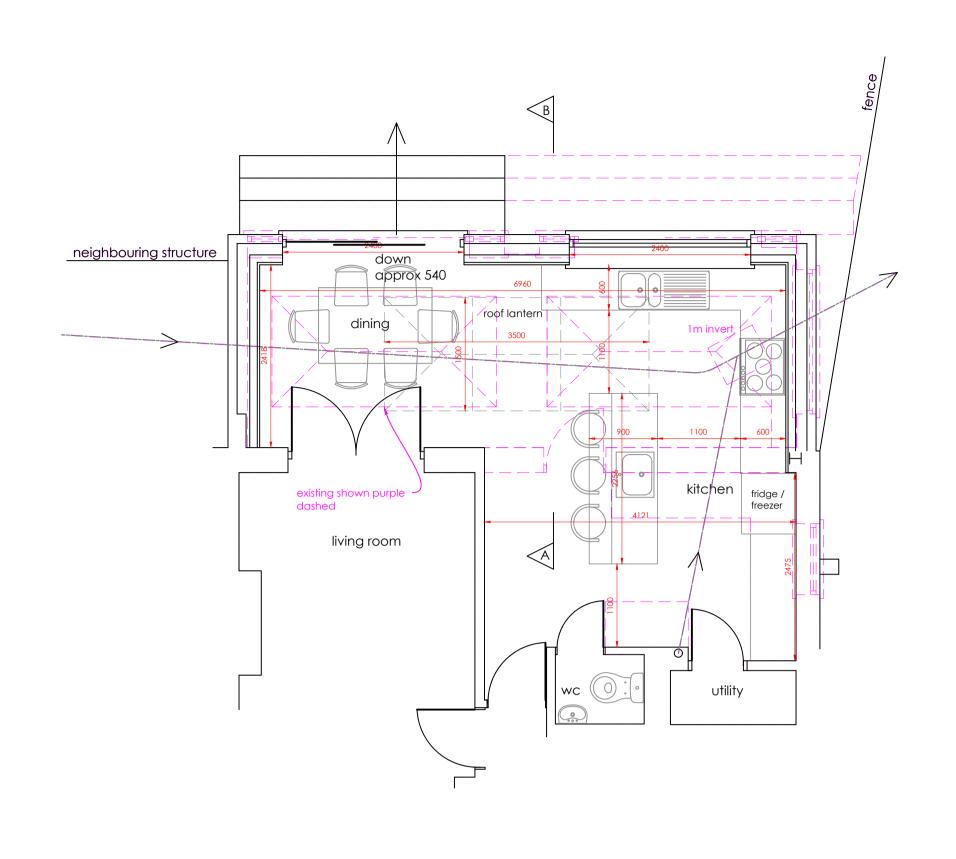

These plans are for identification purposes only. Do not scale from these plans - take measurements on site. All

dimensions are approximations. This plan is for viewing at the scales indicated only. This plan is suitable for

46 Wentworth Drive, Dartford, DA1 3NG

Proposed plans for planning permission

Date: Scale: Drawn: SM418.2 July 2023 | @ A1 | SM