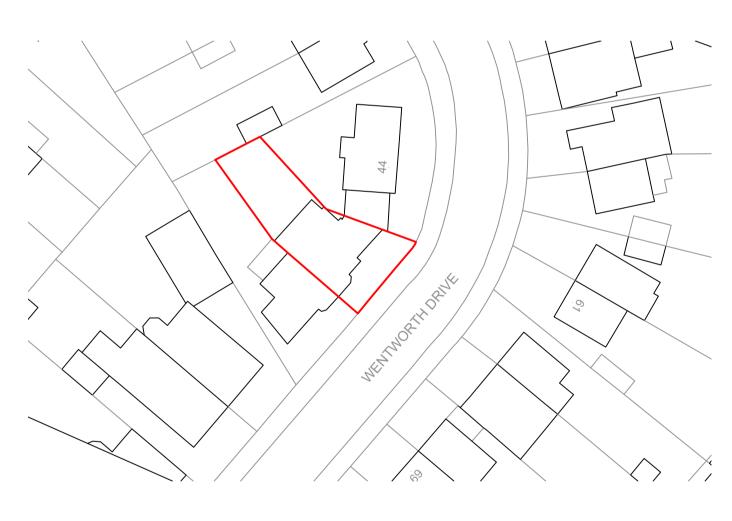

These plans are for identification purposes only. Do not scale from these plans - take measurements on site. All dimensions are approximations. This plan is for viewing at the scales indicated only. This plan is suitable for planning permission purposes.

|                                                                                                         |                | igation work shown |                     | 27.06.23 |               |
|---------------------------------------------------------------------------------------------------------|----------------|--------------------|---------------------|----------|---------------|
| Revision Descrip                                                                                        |                | otion              |                     | Date     |               |
| SAMUEL MOSS LTD<br>01322 408573 / 07796 454747<br>office@samuelmossltd.co.uk<br>www.samuelmossltd.co.uk |                |                    |                     |          |               |
| <sup>Client:</sup> Mr and Mrs Hussain                                                                   |                |                    |                     |          |               |
| <sup>Project:</sup> 46 Wentworth Drive,<br>Dartford, DA1 3NG                                            |                |                    |                     |          |               |
| Title: Existing plans                                                                                   |                |                    |                     |          |               |
| Date:<br>May 2023                                                                                       | Scale:<br>@ A1 | Drawn:<br>SM       | Plan no:<br>SM418.1 |          | Revision<br>A |
|                                                                                                         |                | 1                  |                     |          |               |