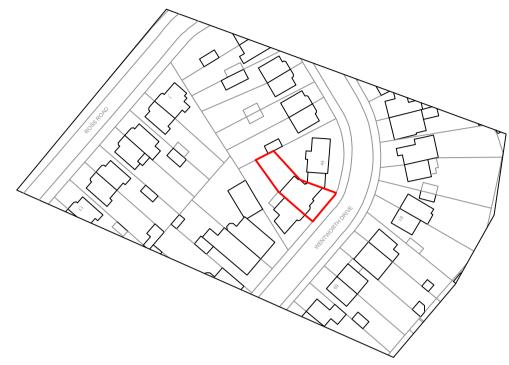

|                                                                                                         |                | igation work shown |                     | 27.06.23 |               |
|---------------------------------------------------------------------------------------------------------|----------------|--------------------|---------------------|----------|---------------|
| Revision Descrip                                                                                        |                | otion              |                     | Date     |               |
| SAMUEL MOSS LTD<br>01322 408573 / 07796 454747<br>office@samuelmossltd.co.uk<br>www.samuelmossltd.co.uk |                |                    |                     |          |               |
| <sup>Client:</sup> Mr and Mrs Hussain                                                                   |                |                    |                     |          |               |
| <sup>Project:</sup> 46 Wentworth Drive,<br>Dartford, DA1 3NG                                            |                |                    |                     |          |               |
| Title: Existing plans                                                                                   |                |                    |                     |          |               |
| Date:<br>May 2023                                                                                       | Scale:<br>@ A1 | Drawn:<br>SM       | Plan no:<br>SM418.1 |          | Revision<br>A |
|                                                                                                         |                | 1                  |                     |          |               |