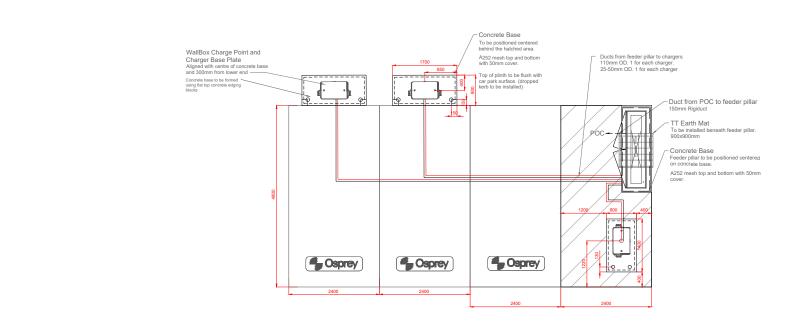

## FOR GUIDANCE ONLY

-- 11 kV Cable Route

\_\_\_\_ 110mm OD Twin Walled Electric (ENATS 12/24) Ducting

\_\_\_\_\_ 25mm- 50mm OD Communication Ducting

Front View (1:100)

Top View (1:100)

Whilst working on behalf of Osprey, all site staff are required to work safely and any safety incidents must be reported to **james.reason@ospreycharging.co.uk** as soon as possible. Construction works carried out and safety precautions must comply with Construction Design and Management 2015 regulation - In the event of an emergency with an Osprey charge point, or to report a fault, please contact the 24/7 Helpline - **03300 101 757** 