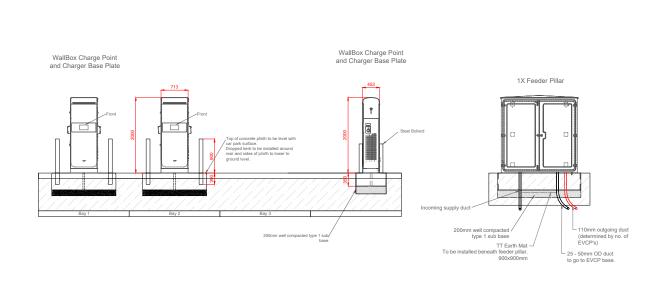

## FOR GUIDANCE ONLY

-- 11 kV Cable Route

\_\_\_\_ 110mm OD Twin Walled Electric (ENATS 12/24) Ducting

\_\_\_\_\_ 25mm- 50mm OD Communication Ducting

Front View (1:100)

Top View (1:100)

Whilst working on behalf of Osprey, all site staff are required to work safely and any safety incidents must be reported to **james.reason@ospreycharging.co.uk** as soon as possible. Construction works carried out and safety precautions must comply with Construction Design and Management 2015 regulation - In the event of an emergency with an Osprey charge point, or to report a fault, please contact the 24/7 Helpline - **03300 101 757** 