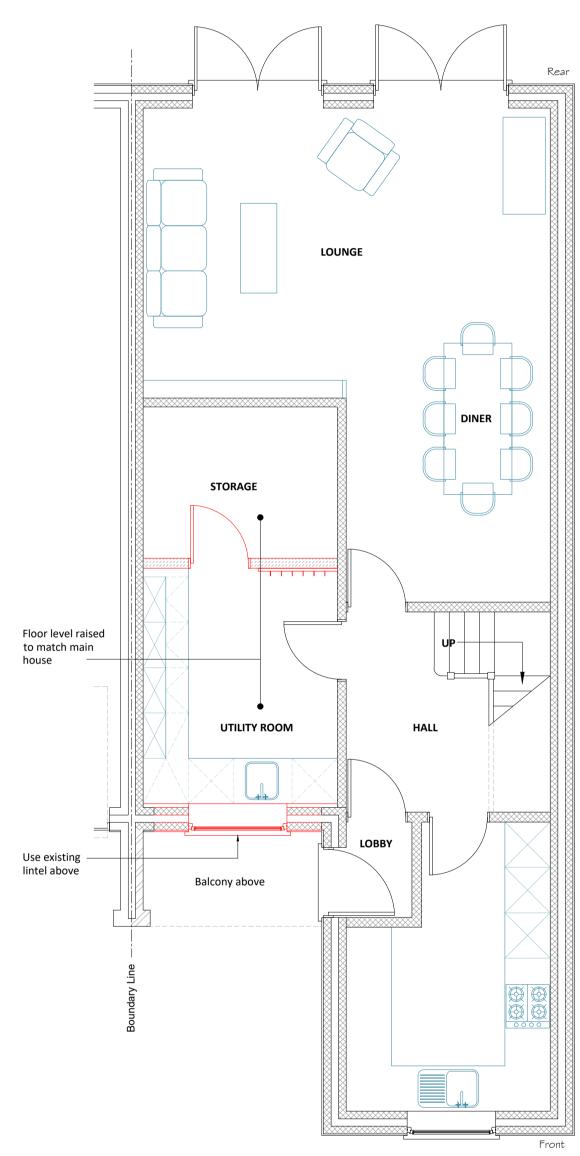

PROPOSED GROUND FLOOR LAYOUT PLAN Scale 1/50

Original garage was conditioned as a 'parking space' back in 1993. (Dov/93/00863) Garages of this size are no longer permitted as 'parking spaces' under the new planning guidelines, therefore it should not be a problem to change the use into a habitable space.

My clients' car does not fit in the garage hence the repurposing into a Utility Room.

PROPOSED ROOF LAYOUT Scale 1/100

PROPOSED FRONT ELEVATION Scale 1/100

SITE LOCATION PLAN - SCALE 1/1250 Mapping contents (c) Crown copyright and database rights 2014 Ordnance Survey 100035207 1:1250 METRIC