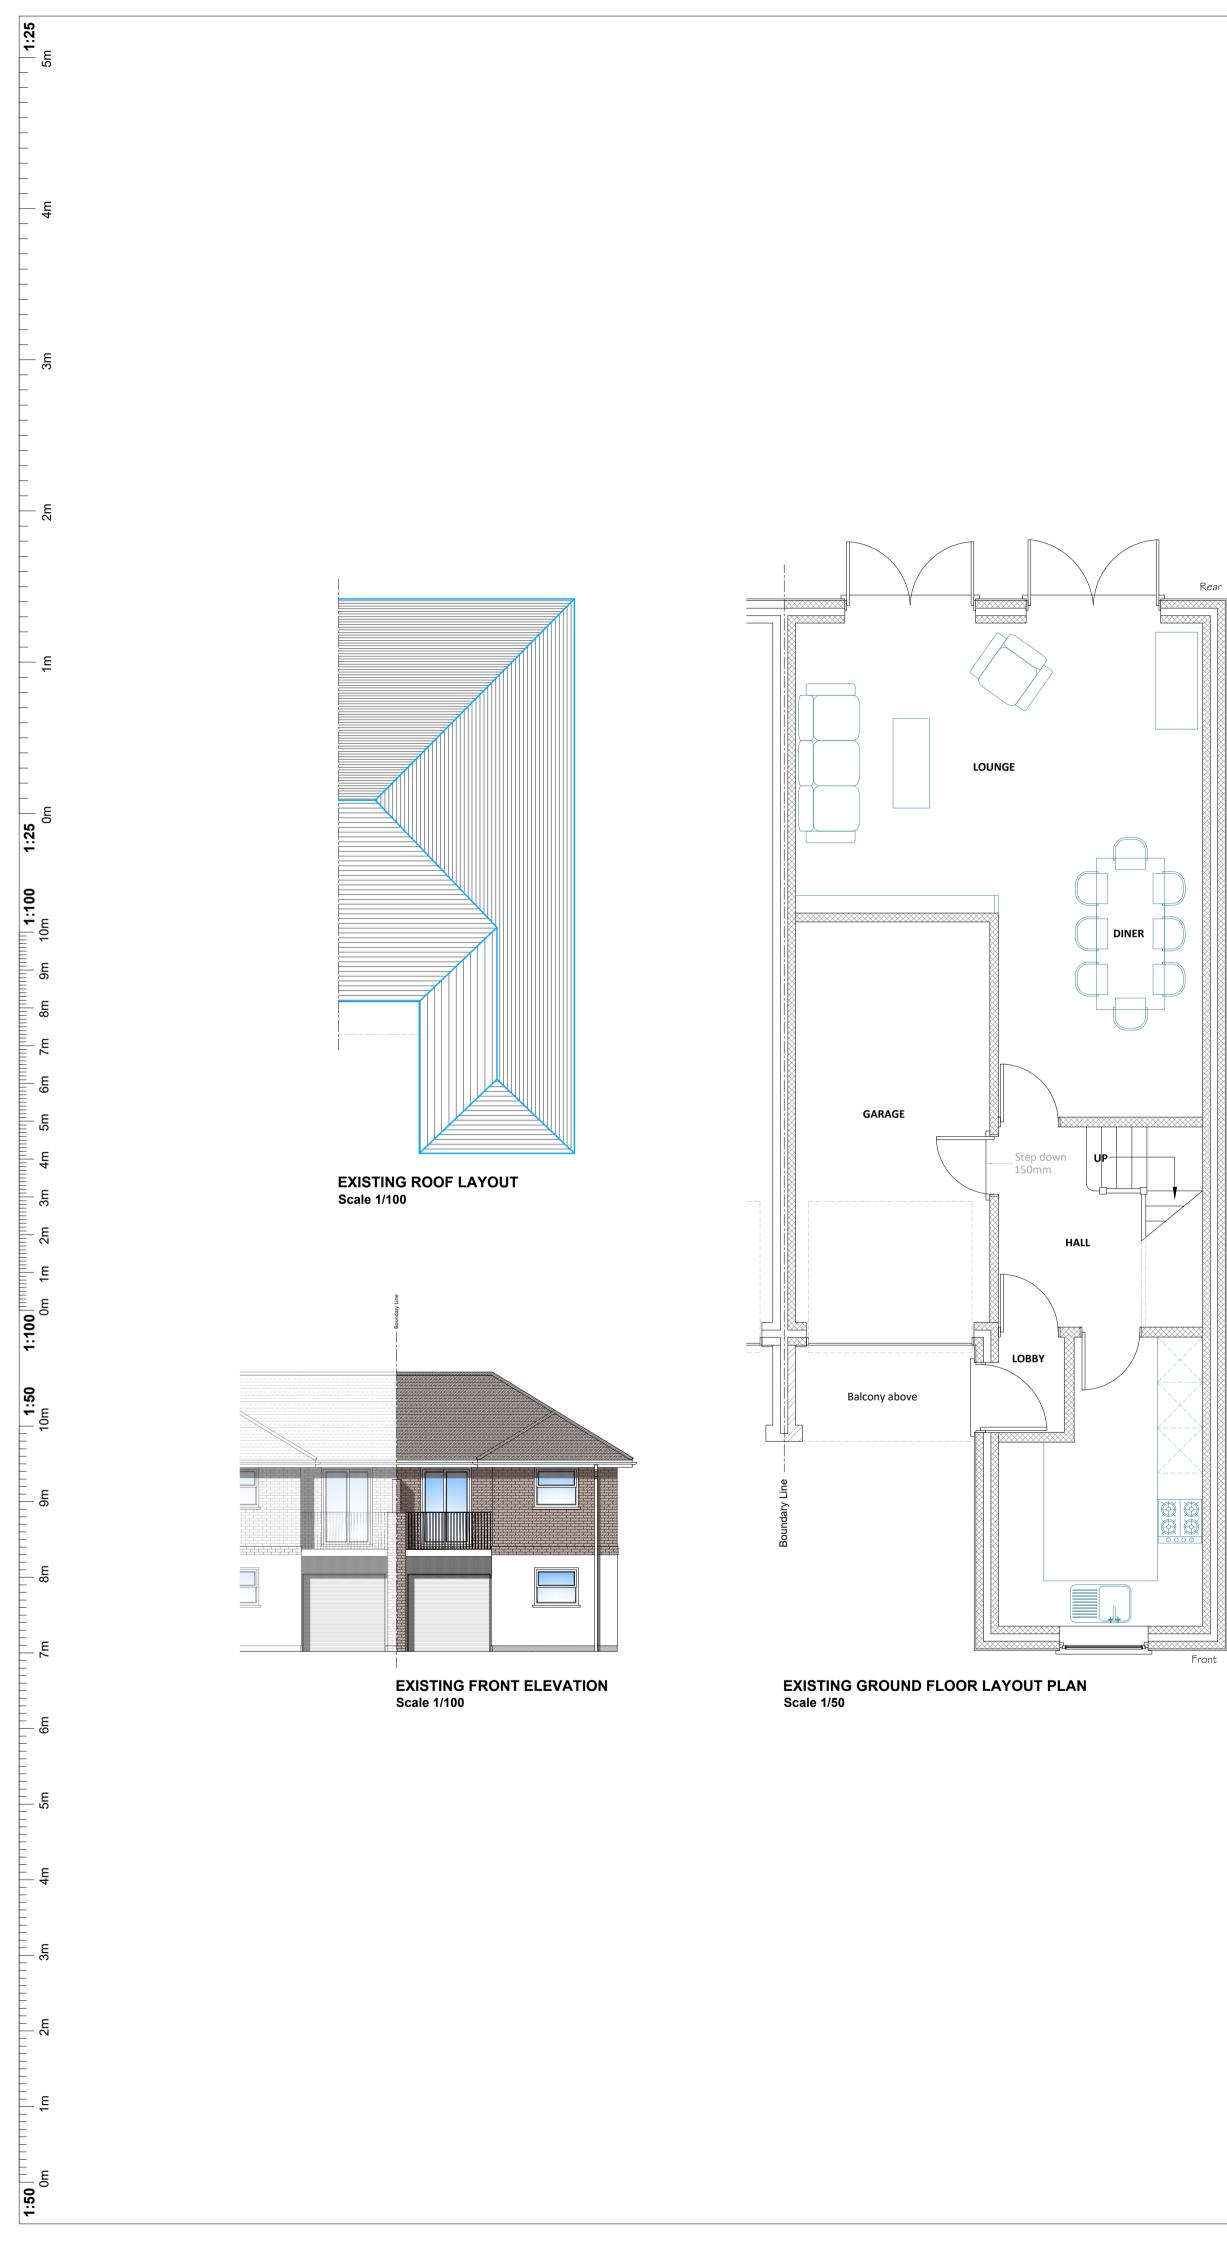

PROPOSED GROUND FLOOR LAYOUT PLAN Scale 1/50

Original garage was conditioned as a 'parking space' back in 1993. (Dov/93/00863) Garages of this size are no longer permitted as 'parking spaces' under the new planning guidelines, therefore it should not be a problem to change the use into a habitable space.

My clients' car does not fit in the garage hence the repurposing into a Utility Room.

PROPOSED ROOF LAYOUT Scale 1/100

PROPOSED FRONT ELEVATION Scale 1/100

SITE LOCATION PLAN - SCALE 1/1250 Mapping contents (c) Crown copyright and database rights 2014 Ordnance Survey 100035207 1:1250 METRIC