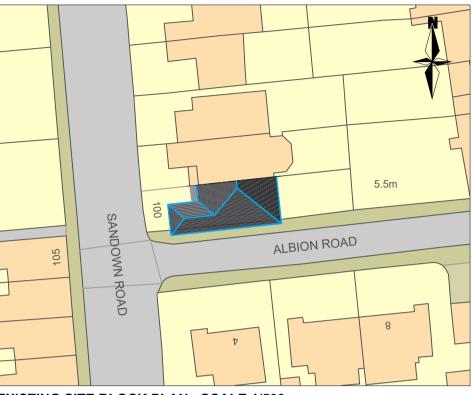

PROPOSED GROUND FLOOR LAYOUT PLAN Scale 1/50

Original garage was conditioned as a 'parking space' back in 1993. (Dov/93/00863) Garages of this size are no longer permitted as 'parking spaces' under the new planning guidelines, therefore it should not be a problem to change the use into a habitable space.

My clients' car does not fit in the garage hence the repurposing into a Utility Room.



PROPOSED ROOF LAYOUT Scale 1/100



PROPOSED FRONT ELEVATION Scale 1/100



SITE LOCATION PLAN - SCALE 1/1250 Mapping contents (c) Crown copyright and database rights 2014 Ordnance Survey 100035207 1:1250 METRIC





EXISTING SITE BLOCK PLAN - SCALE 1/500



## PROPOSED SITE BLOCK PLAN - SCALE 1/500



## Key to hatching

| Denotes | brickwork on plan |
|---------|-------------------|
| Denotes | blockwork on plan |
| Denotes | studwork on plan  |

## FOR INFORMATION ONLY NOT FOR CONSTRUCTION PURPOSES

| 02            | Second issue to planning - Householder Applica                                                                                                                                                                                                                                                                                                                                                                                                                 | 12/12/2023                    |