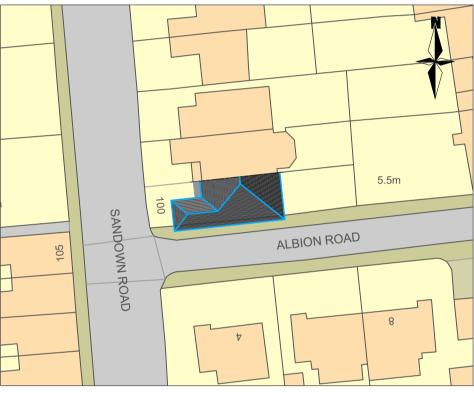

PROPOSED GROUND FLOOR LAYOUT PLAN Scale 1/50

Original garage was conditioned as a 'parking space' back in 1993. (Dov/93/00863) Garages of this size are no longer permitted as 'parking spaces' under the new planning guidelines, therefore it should not be a problem to change the use into a habitable space.

My clients' car does not fit in the garage hence the repurposing into a Utility Room.



PROPOSED ROOF LAYOUT Scale 1/100



PROPOSED FRONT ELEVATION Scale 1/100



SITE LOCATION PLAN - SCALE 1/1250 Mapping contents (c) Crown copyright and database rights 2014 Ordnance Survey 100035207 1:1250 METRIC





EXISTING SITE BLOCK PLAN - SCALE 1/500



## PROPOSED SITE BLOCK PLAN - SCALE 1/500



## Key to hatching

| Denotes | brickwork on plan |
|---------|-------------------|
| Denotes | blockwork on plan |
| Denotes | studwork on plan  |

## FOR INFORMATION ONLY NOT FOR CONSTRUCTION PURPOSES

| 02            | Second issue to planning - Householder Applica                                                                                                                                                                                                                                                                                                                                                                                                                 | 12/12/2023                    |                             |  |  |
|-------------