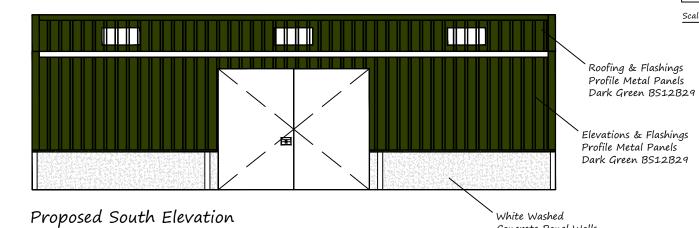

## Construction Materials

- 13.8m Long x 9.2m Wide x 3.3m Eaves
  Roof clad with profiled metal sheets with 5% rooflights (Dark Green BS12B29).
  North elevation to be clad in Yorkshire timber boarding (Self Colour).
  East, South & West elevations clad with profiled metal sheets (Dark Green BS12B29).
- Concrete wall construction below cladding to be whitewashed.
  Twin opening metal doors to South Elevation.
  Black rainwater goods.

Yorkshire Boarding Self Colour

Concrete Panel Walls

Profile Cladding Dark Green BS12B29

| Mr D.J. Spry            |                                                                                                                         |
|-------------------------|-------------------------------------------------------------------------------------------------------------------------|
| West Ffold Garth F      | arm                                                                                                                     |
| Woodland, Co. Durl      | ham                                                                                                                     |
| DL13 5RS                |                                                                                                                         |
| Replacement Barn        | – Plans & Elevations                                                                                                    |
| Drg Scale - 1:100 @ A3  | Durham                                                                                                                  |
| Drg Date - 27th Nov '23 | Design & Planning 🐧                                                                                                     |
| Drg No 001.C2           | www.DurhamPlanning.co.uk   Tel : 07921 627 267<br>Barnard Castle   Tel : 07921 627 267<br>Email : dene.gregory@gmail.co |