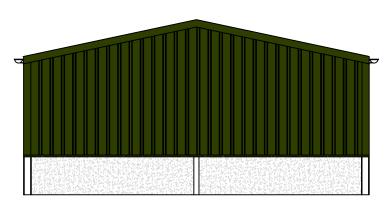

## Construction Materials

- 13.8m Long x 9.2m Wide x 3.3m Eaves
  Roof clad with profiled metal sheets with 5% rooflights (Dark Green BS12B29).
  North elevation to be clad in Yorkshire timber boarding (Self Colour).
  East, South & West elevations clad with profiled metal sheets (Dark Green BS12B29).
- Concrete wall construction below cladding to be whitewashed.
  Twin opening metal doors to South Elevation.
  Black rainwater goods.