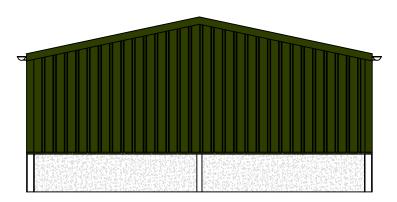

## Construction Materials

- 13.8m Long x 9.2m Wide x 3.3m Eaves
  Roof clad with profiled metal sheets with 5% rooflights (Dark Green BS12B29).
  North elevation to be clad in Yorkshire timber boarding (Self Colour).
  East, South & West elevations clad with profiled metal sheets (Dark Green BS12B29).
- Concrete wall construction below cladding to be whitewashed.
  Twin opening metal doors to South Elevation.
  Black rainwater goods.