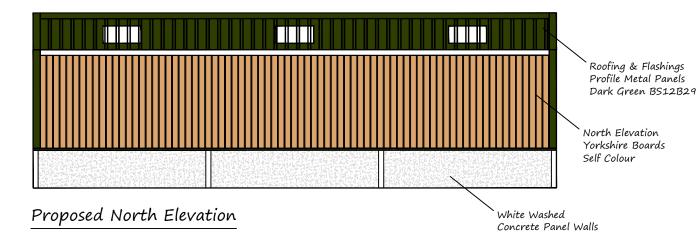

## Construction Materials

- 13.8m Long x 9.2m Wide x 3.3m Eaves
  Roof clad with profiled metal sheets with 5% rooflights (Dark Green BS12B29).
  North elevation to be clad in Yorkshire timber boarding (Self Colour).
  East, South & West elevations clad with profiled metal sheets (Dark Green BS12B29).
- Concrete wall construction below cladding to be whitewashed.
  Twin opening metal doors to South Elevation.
  Black rainwater goods.

Yorkshire Boarding Self Colour

Concrete Panel Walls

Profile Cladding Dark Green BS12B29

| Mr D.J. Spry            |                                                                                                                         |
|-------------------------|-------------------------------------------------------------------------------------------------------------------------|
| West Ffold Garth F      | arm                                                                                                                     |
| Woodland, Co. Durl      | ham                                                                                                                     |
| DL13 5RS                |                                                                                                                         |
| Replacement Barn        | – Plans & Elevations                                                                                                    |
| Drg Scale - 1:100 @ A3  | Durham                                                                                                                  |
| Drg Date - 27th Nov '23 | Design & Planning 🐧                                                                                                     |
| Drg No 001.C2           | www.DurhamPlanning.co.uk   Tel : 07921 627 267<br>Barnard Castle   Tel : 07921 627 267<br>Email : dene.gregory@gmail.co |