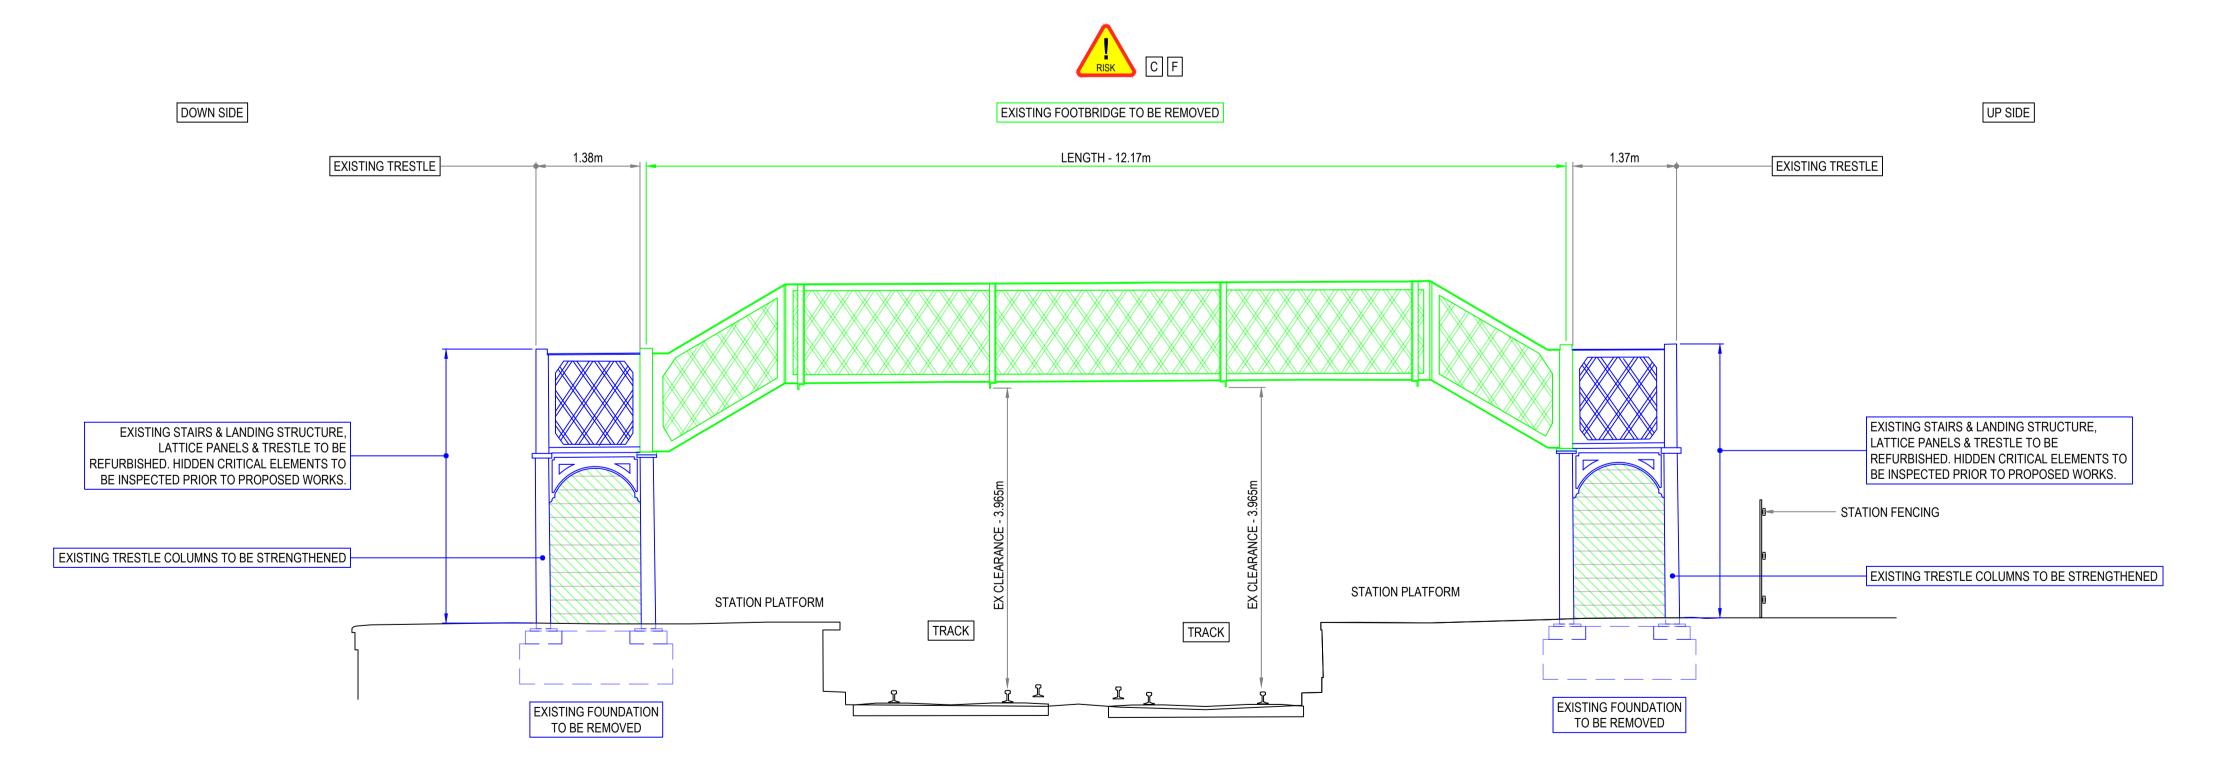

## COUNTRY END ELEVATION SCALE 1:50

LONDON END ELEVATION SCALE 1:50

WORKS SUBMISSION FOR DETAILS

RAIL IMPACT LOADS DUE TO STRUCTURE CLEARANCE. RESIDUAL

LIFTING POINTS DESIGNED FOR VERTICAL LOADS ONLY. LIFTING BEAMS TO BE UTILISED TO ENSURE VERTICAL LOADING APPLIED

TO LIFTING POINTS DURING LIFTING PROCEDURES

DOWN SIDE

## FORM B

BRADING STATION FOOTBRIDGE

ELR - IOW STRUCTURE No. EW1/25 MILEAGE - 4m 1166yds

DRAWING TITLE

**EXISTING BRIDGE LAYOUT** MAIN ELEVATIONS

| DRAWN      | CHK | APP | DATE        | SCALE          |
|------------|-----|-----|-------------|----------------|
| NR         | SC  | BTB | FEB 22      | AS SHOWN AT A1 |
| JOB NUMBER |     | DRA | WING NUMBER | REVISION       |
| 10755      |     |     | 004         | С              |