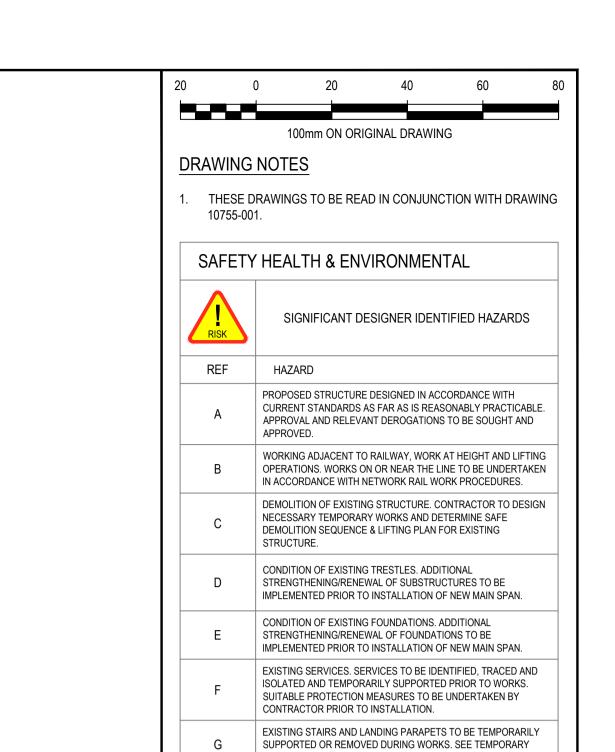

## COUNTRY END ELEVATION SCALE 1:50

LONDON END ELEVATION SCALE 1:50

WORKS SUBMISSION FOR DETAILS

RAIL IMPACT LOADS DUE TO STRUCTURE CLEARANCE. RESIDUAL

LIFTING POINTS DESIGNED FOR VERTICAL LOADS ONLY. LIFTING BEAMS TO BE UTILISED TO ENSURE VERTICAL LOADING APPLIED

TO LIFTING POINTS DURING LIFTING PROCEDURES

DOWN SIDE