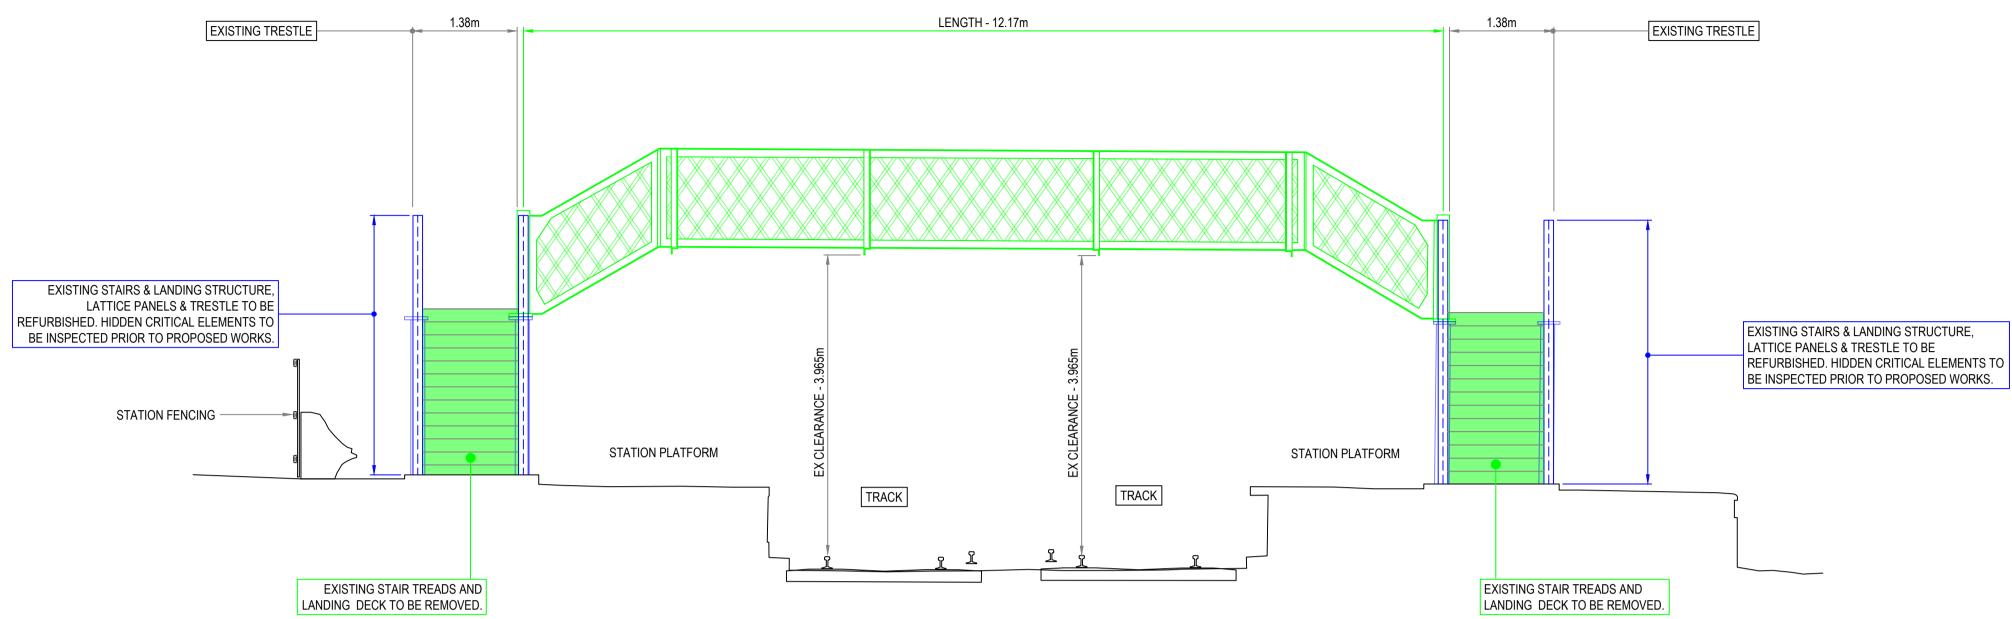

## FORM B

BRADING STATION FOOTBRIDGE

ELR - IOW STRUCTURE No. EW1/25 MILEAGE - 4m 1166yds

DRAWING TITLE

**EXISTING BRIDGE LAYOUT** MAIN ELEVATIONS

| DRAWN      | CHK | APP | DATE        | SCALE          |
|------------|-----|-----|-------------|----------------|
| NR         | SC  | BTB | FEB 22      | AS SHOWN AT A1 |
| JOB NUMBER |     | DRA | WING NUMBER | REVISION       |
| 10755      |     |     | 004         | С              |