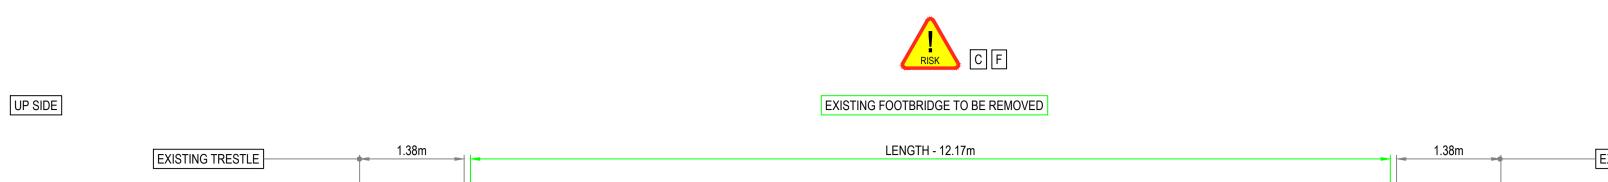

## FORM B

BRADING STATION FOOTBRIDGE

ELR - IOW STRUCTURE No. EW1/25 MILEAGE - 4m 1166yds

DRAWING TITLE

**EXISTING BRIDGE LAYOUT** MAIN ELEVATIONS

| DRAWN      | CHK | APP | DATE        | SCALE          |
|------------|-----|-----|-------------|----------------|
| NR         | SC  | BTB | FEB 22      | AS SHOWN AT A1 |
| JOB NUMBER |     | DRA | WING NUMBER | REVISION       |
| 10755      |     |     | 004         | С              |