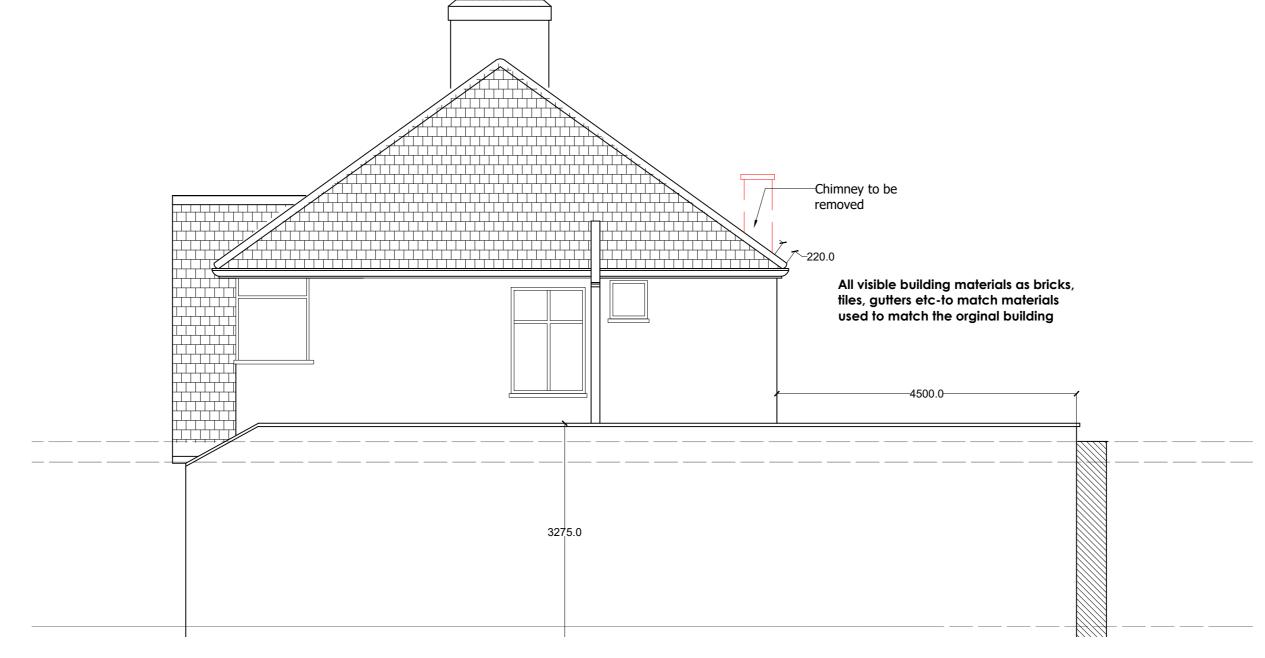

EXISTING SIDE ELEVATION SCALE 1:50@ A2

PROPOSED SIDE ELEVATION SCALE 1:50@ A2

 $\hat{\Omega}$ 

П

BAR

1:50

5

SITE ADDRESS\_3 highfield Road KT5 9LP