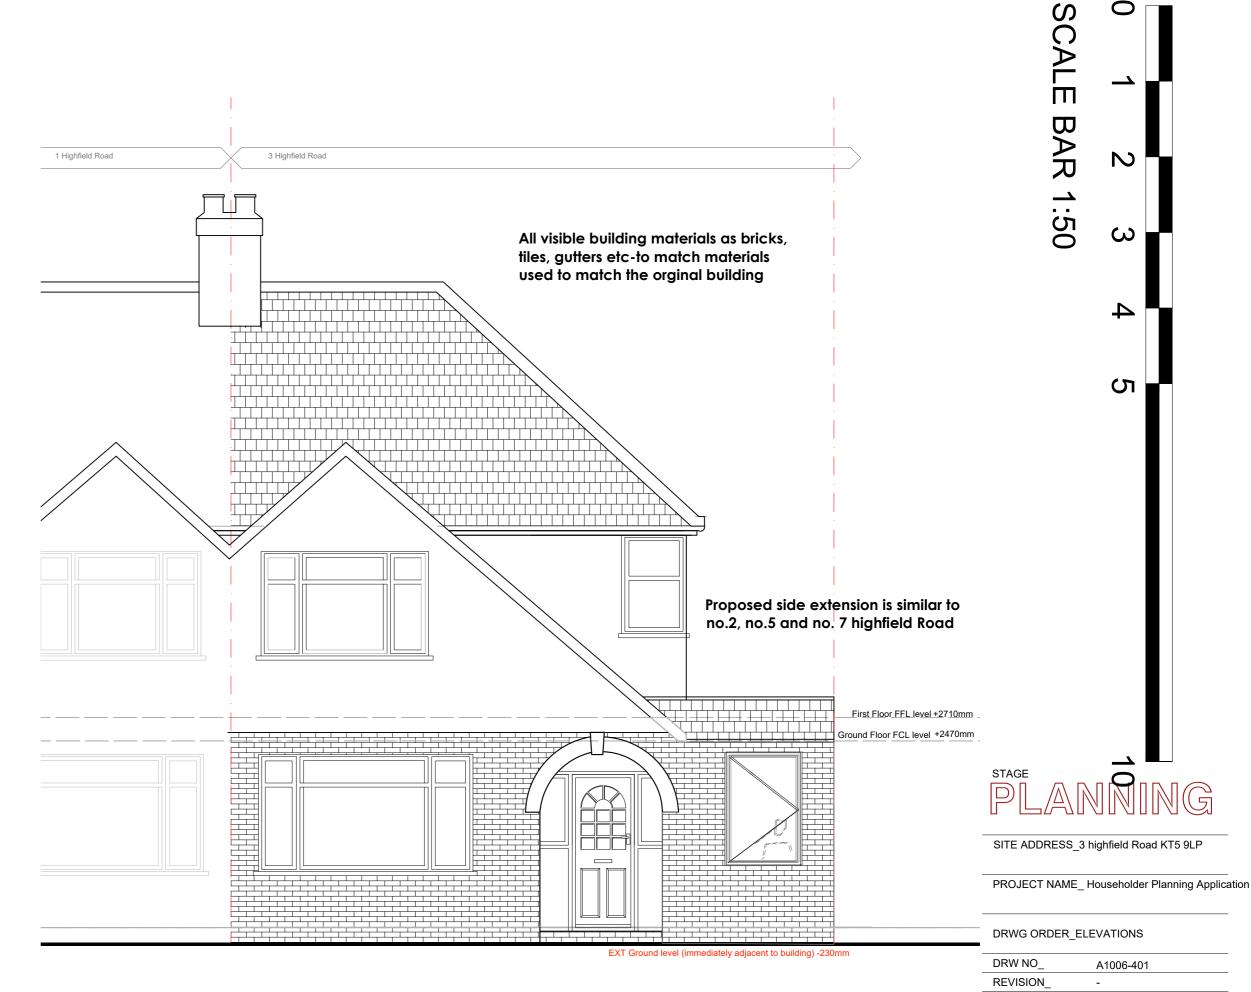

NKM Studio will not be held responsible for incorrect materials

3 Highfield Road

any mistake should be reported to NKM Studio straight away.

1 Highfield Road

First Floor FFL level +2710mm

Ground Floor FCL level +2470mm

**EXISTING FRONT ELEVATION** SCALE 1:50@ A2

PROPOSED FRONT ELEVATION SCALE 1:50@ A2

Email :info@nkmstudio.co.uk Website: ww.nkmstudio.co.uk