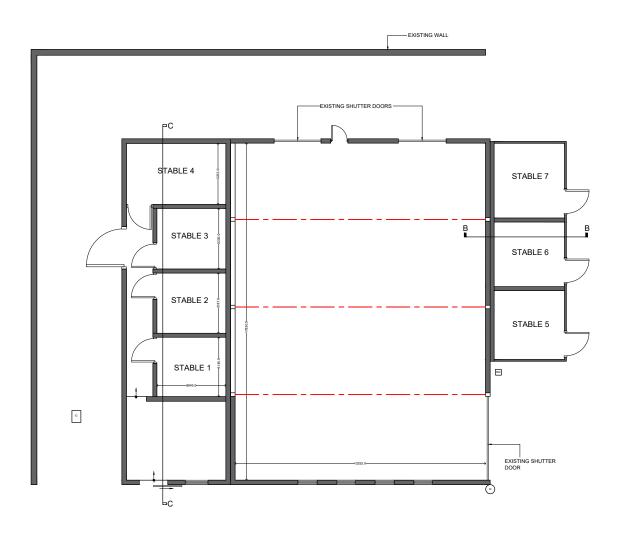

EXISTING GROUND FLOOR PLAN

| DEV                                                                                                                                                                                                               | RECORDERION     |          |
|-------------------------------------------------------------------------------------------------------------------------------------------------------------------------------------------------------------------|-----------------|----------|
| REV                                                                                                                                                                                                               | DESCRIPTION     |          |
|                                                                                                                                                                                                                   |                 |          |
|                                                                                                                                                                                                                   |                 |          |
| EXISTING FLOOR PLAN                                                                                                                                                                                               |                 |          |
| CONVERSION OF FARM BUILDINGS TO A DWELLING<br>BANK TOP FARM, MILL LANE, ASPULL, WN2 1QG                                                                                                                           |                 |          |
| CLIE                                                                                                                                                                                                              | NT: MERCER      | R        |
| DWG                                                                                                                                                                                                               | NO: EX K1065/01 | )1       |
| SCAL                                                                                                                                                                                                              | E: 1/200 @ A3   |          |
| DRAV                                                                                                                                                                                                              | VN BY: R.S.P.   | NEILPIKE |
| DATE                                                                                                                                                                                                              | 16/09/22        | 2        |
| REV:                                                                                                                                                                                                              |                 |          |
| MICHIGAN HOUSE,17-19 CHORLEY NEW ROAD, BOLTON, BL1 4QR<br>TEL: 01204 392233 FAX: 01204 528505<br>WWW.NEILPIKEARCHITECTS.CO.UK EMAIL: INFO@NEILPIKEARCHITECTS.CO.UK                                                |                 |          |
| COPYRIGHT OF THIS DRAWING REMAINS WITH THE ARCHITECT. DO NOT SCALE FROM THIS DRAWING, WORK TO FIGURED<br>DIMENSIONS. CHECK ALL DIMENSIONS ON SITE. IN THE EVENT OF ANY DISCREPANCY REFER QUERY TO THE ARCHITECTS. |                 |          |