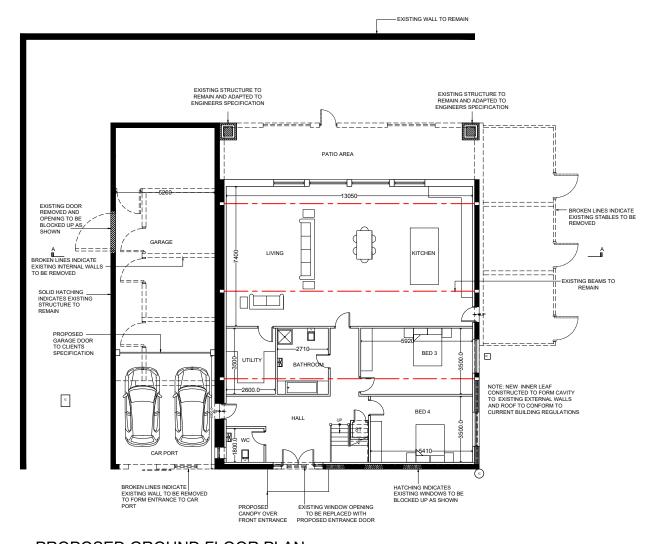

## PROPOSED GROUND FLOOR PLAN





## PROPOSED FIRST FLOOR PLAN

| REV                                                                                                   | DESCRIPTION                                                                                                                                                      |
|-------------------------------------------------------------------------------------------------------|------------------------------------------------------------------------------------------------------------------------------------------------------------------|
|                                                                                                       | WINDOWS TO MASTER BED, LOUNGE, DOWNSTAIRS WC'S, UTILITY AND LANDING MADE SMALLER 12.10.22