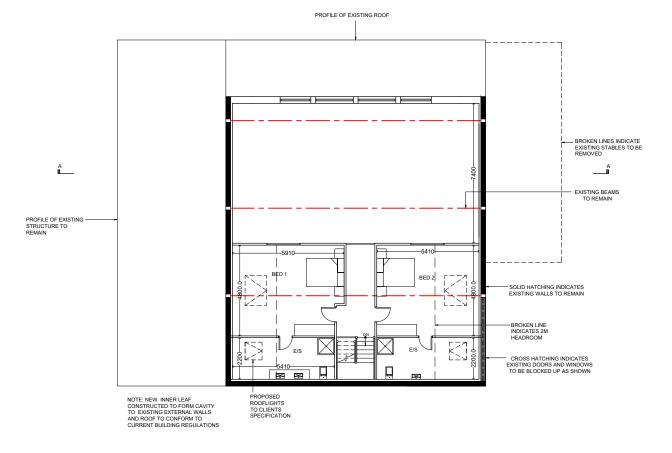

## PROPOSED FIRST FLOOR PLAN

| REV                                                                                                   | DESCRIPTION                                                                                                                                                      |
|-------------------------------------------------------------------------------------------------------|------------------------------------------------------------------------------------------------------------------------------------------------------------------|
|                                                                                                       | WINDOWS TO MASTER BED, LOUNGE, DOWNSTAIRS WC'S, UTILITY AND LANDING MADE SMALLER 12.10.22 R.L.                                                                   |
| 3                                                                                                     | GROUND FLOOR PLAN RECONFIGURED, WINDOWS ADDED TO STAIRS, WC AN EN-SUITES, ROOFLIGHTS ADDED 11.02.22 R.L.                                                         |
| ;                                                                                                     | CANOPY CHANGED TO 3M, ROOF ON GARAGE CHANGED TO MONO-PITCHED, FRONT ELEVATION WINDOWS REMOVED 06.02.22 R.L.                                                      |
| )                                                                                                     | INTERNAL FLOOR PLANS RECONFIGURED, BEDROOMS, UTILITY AND BATHROOMS MADE BIGGER 13.02.22 R.L.                                                                     |
|                                                                                                       | PROPOSED REAR WALL/PIERS BROUGHT BACK AND INTERNAL LAYOUT AMENDED ACCORDINGLY 17.02.23 D.D.                                                                      |
| :                                                                                                     | REAR WINDOWS REVISED TO CLIENT'S SPECIFICATION 16.06.23 D.D.                                                                                                     |
| ì                                                                                                     | SKYLIGHTS REDUCED FROM 10 TO 4, EXISTING STABLES TO REMAIN AND INTERNAL LAYOUT RECONFIGURED 16.10.23 R.L.                                                        |
| 1                                                                                                     | CLOAK ROOM REMOVED, EXTERNAL DOOR ADDED TO KITCHEN,<br>EXTERNAL DOOR REPOSITIONED TO CAR PORT, EXISTING STABLES TO<br>THE LEFT TO REMAIN PARTIALLY 30.10.23 R.L. |
| PROPOSED GROUND & FIRST FLOOR PLANS                                                                   |                                                                                                                                                                  |
| CONVERSION OF AGRICULTURAL BUILDING TO A                                                              |                                                                                                                                                                  |
| DWELLING                                                                                              |                                                                                                                                                                  |
| BAN                                                                                                   | IK TOP FARM, MILL LANE, ASPULL, WN2 1QG                                                                                                                          |
| CLIE                                                                                                  | NT: MERCER                                                                                                                                                       |
| DWG                                                                                                   | NO: PL K1065/01                                                                                                                                                  |
| SCAL                                                                                                  | E: 1/200 @ A3                                                                                                                                                    |
| DRAV                                                                                                  | VN BY: R.S.P. N E I L P I K                                                                                                                                      |
| DATE                                                                                                  | : 03/10/22                                                                                                                                                       |
| REV:                                                                                                  | н                                                                                                                                                                |
|                                                                                                       | MICHIGAN HOUSE,17-19 CHORLEY NEW ROAD, BOLTON, BL1 4QR<br>TEL: 01204 392233 FAX: 01204 528505                                                                    |
| WWW.NEILPIKEARCHITECTS.CO.UK EMAIL: INFO@NEILPIKEARCHITECTS.CO.UK                                     |                                                                                                                                                                  |
| COPYRIGHT OF THIS DRAWING REMAINS WITH THE ARCHITECT. DO NOT SCALE FROM THIS DRAWING, WORK TO FIGURED |                                                                                                                                                                  |