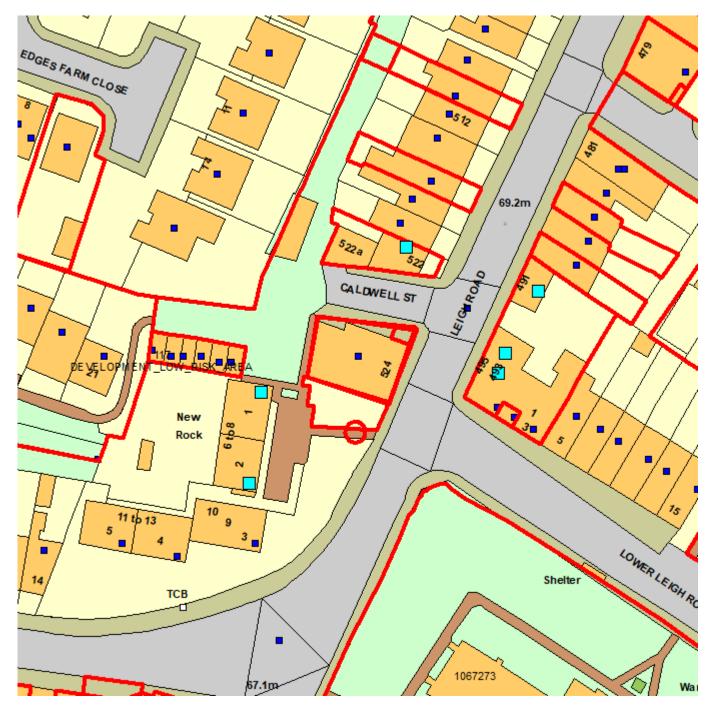

## Bolton Council NEIGHBOUR CONSULTATION PLAN

524 Leigh Road, Westhoughton, Bolton, BL5 2JX

## EC.Aid Case No: 17305/23

Reproduction from the Ordnance Survey Map with the permission of the Controller of H.M. Stationery Office. Crown Copyright and may lead to prosecution or civil proceedings.

## List of Neighbours Consulted on application

| Application No: | 17305/23                                       |
|-----------------|------------------------------------------------|
| Type:           | Full Planning Permission                       |
| Site Address:   | 524 Leigh Road, Westhoughton, Bolton, BL5 2JX, |