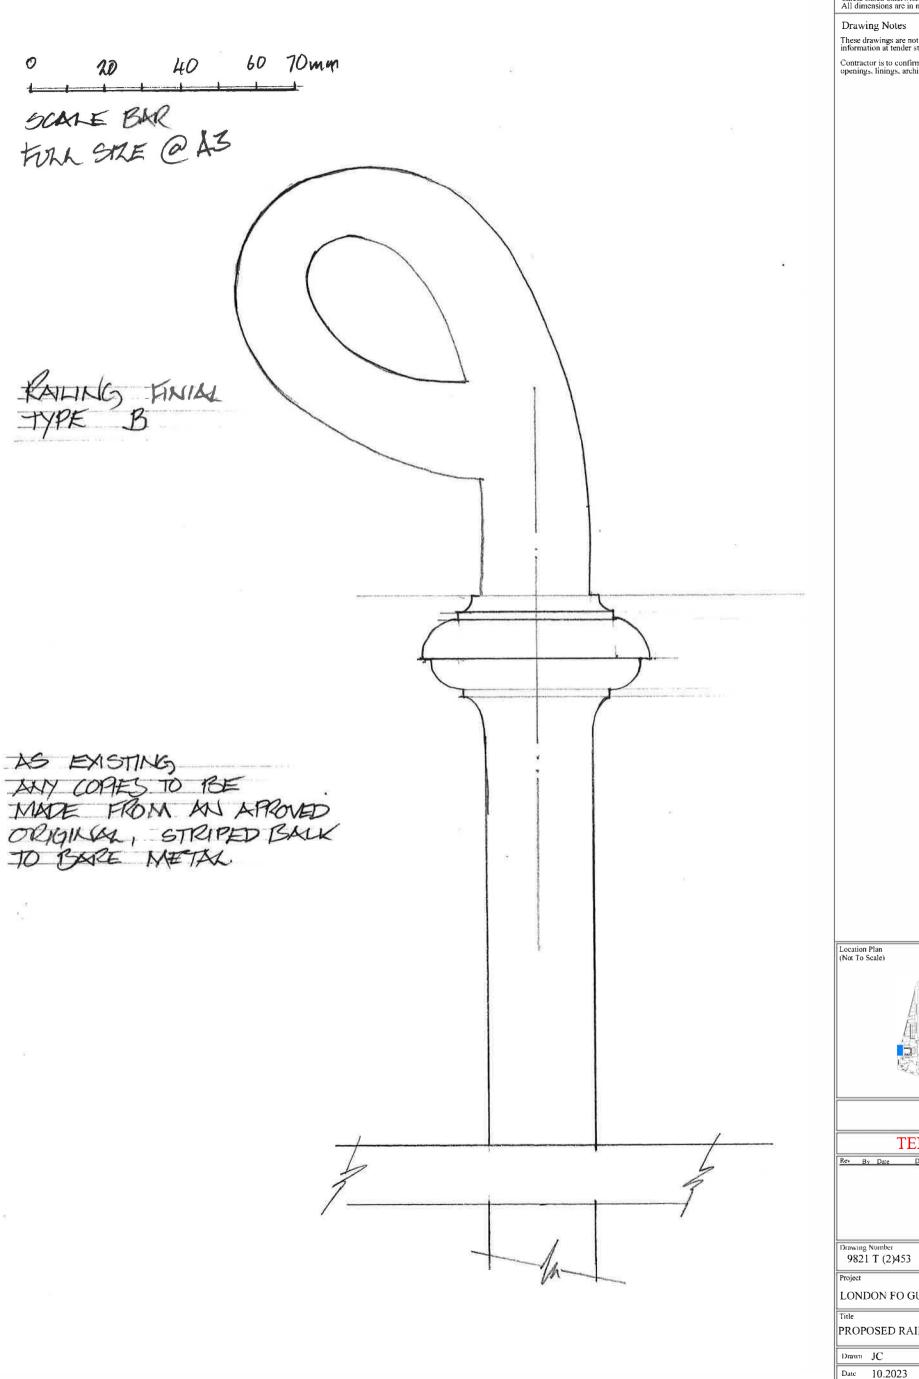

PROPOSED RAILING FINAL TYPE B:

1:1 @ A3

Notes

This drawing is the copyright of Giles Quarme Architects and cannot be printed or reproduced without prior permission.

This drawing has been based on survey information provided by others.

All dimensions are in millimetres unless stated otherwise.

These drawings are not for construction and are to provide information at tender stage for lift proposals.

Contractor is to confirm all dimensions of existing door openings, linings, architraves etc. on site.