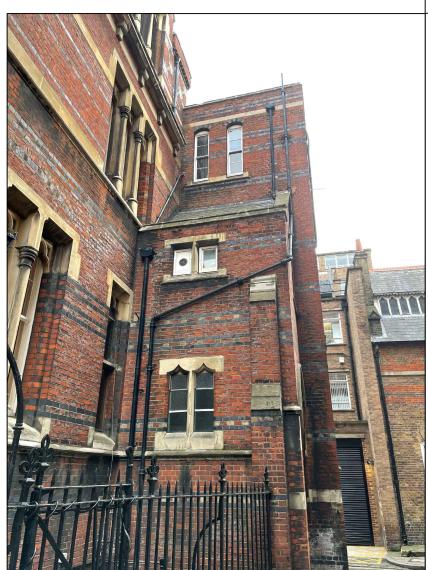

All windows and doors are to fit into existing openings unless stated otherwise.

All dimensions are in millimetres unless stated otherwise.

Drawing Notes

Photo 1: Door GF D17

Photo 2: North Elevation to be extended for lift shaft

Photo 3: Junction of North Extension and West Extension

Photo 4: View looking South to North Elevation and side elevation

**TENDER** 

9820 T (0) 216

LONDON FO GUANG SHAN TEMPLE JOB NO: 9820

Title PHOTOGRAPHYS OF EXISTING REAR EXTENSION PROPOSED FOR CONSTRUCTION OF LIFT SHAFT