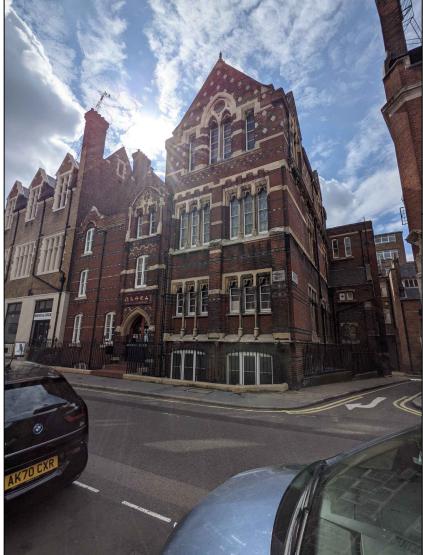

Photo 3: Junction of North Extension and West Extension

Photo 4: View looking South to North Elevation and side elevation

**TENDER** 

9820 T (0) 216

LONDON FO GUANG SHAN TEMPLE JOB NO: 9820

Title PHOTOGRAPHYS OF EXISTING REAR EXTENSION PROPOSED FOR CONSTRUCTION OF LIFT SHAFT