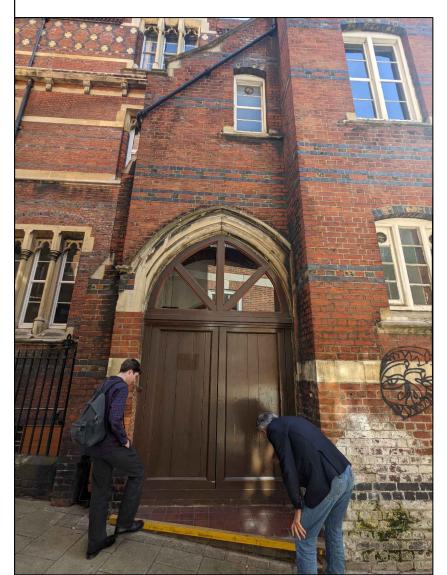

All windows and doors are to fit into existing openings unless stated otherwise.

All dimensions are in millimetres unless stated otherwise.

Drawing Notes

Photo 1: Door GF D17

Photo 2: North Elevation to be extended for lift shaft