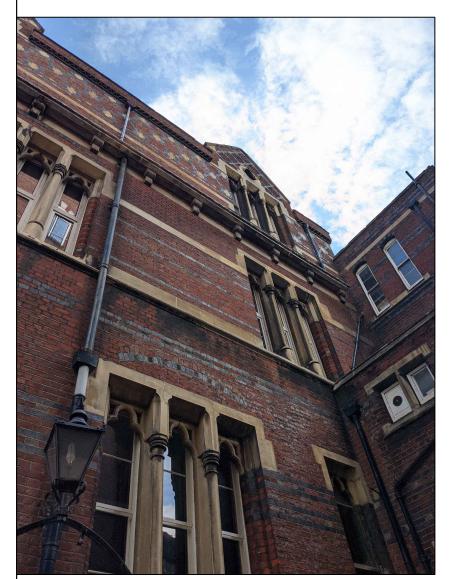

Photo 3: Junction of North Extension and West Extension

Photo 4: View looking South to North Elevation and side elevation

**TENDER** 

9820 T (0) 216

LONDON FO GUANG SHAN TEMPLE JOB NO: 9820

Title PHOTOGRAPHYS OF EXISTING REAR EXTENSION PROPOSED FOR CONSTRUCTION OF LIFT SHAFT