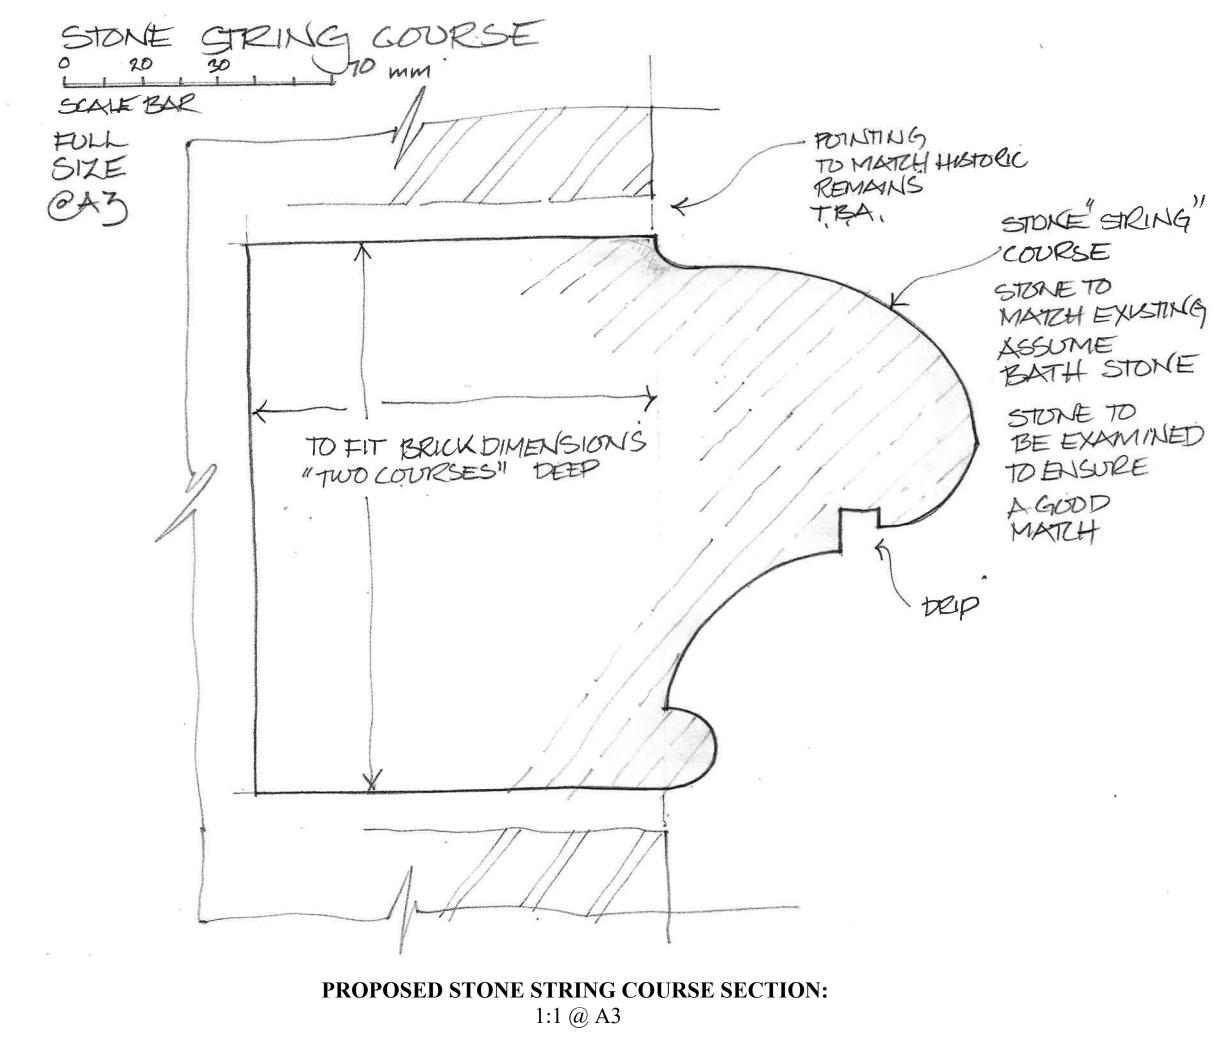

## **Condition Survey**

Building to be re-inspected following erection of scaffold and removal of Temple fittings.

| (Not To Scale)                                                        |                                   |      |          |
|-----------------------------------------------------------------------|-----------------------------------|------|----------|
|                                                                       |                                   |      | N<br>Ø   |
|                                                                       |                                   |      |          |
| TENDER                                                                |                                   |      |          |
| Rev By Date Description                                               |                                   |      |          |
|                                                                       |                                   |      |          |
| Drawing Number<br>9820 T (2) 451                                      |                                   |      | Rev<br>~ |
| Project<br>LONDON FO GUANG SHAN TEMPLE<br>JOB NO: 9820                |                                   |      |          |
| Title<br>PROPOSED STONE STRING COURSE<br>DETAIL AS PROPOSED           |                                   |      |          |
| Drawn JC                                                              | Checked                           | GQ   |          |
| Date 10. 2023                                                         | Scale                             | 1:1@ | A3       |
| Giles Quarme Architects<br>Historic Building Architects & Consultants |                                   |      |          |
| 7 Bishops Terrace                                                     | 020 7582 0748                     |      |          |
| London<br>SE11 4UE                                                    | www.quarme.com<br>mail@quarme.com |      |          |