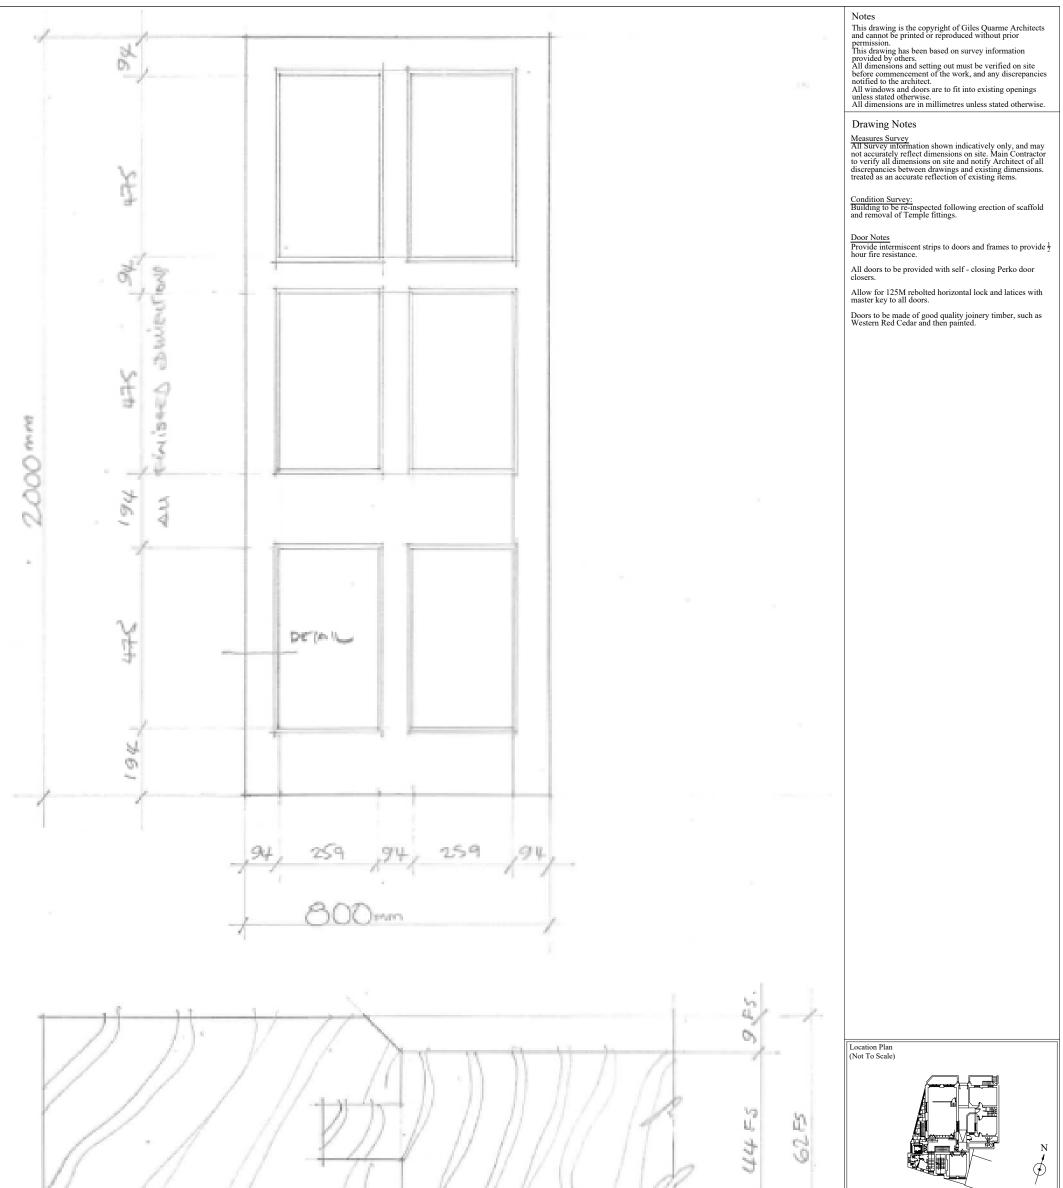

| CHAMPERED MOUDING 45 0,                                                                 | TENDER                                                                                                              |
|-----------------------------------------------------------------------------------------|---------------------------------------------------------------------------------------------------------------------|
| B5 F3 1955 JANUS DETAIL                                                                 |                                                                                                                     |
| DWG 40 9810 -                                                                           | Drawing Number<br>9820 T(3) 501<br>Project<br>LONDON FO GUANG SHAN TEMPLE                                           |
| PURPOSE MADE HARDWOOD FIREDOOR!<br>LONDON TO GUANG SHAN TEMPLE - GILES QUARME ARCHITECT | Title<br>PURPOSE MADE HARDWOOD<br>FIREDOOR DETAILS AS PROPOSED                                                      |
| SCACES 1:1 AND 1:10 SECT 2023<br>PURPOSE MADE HARDWOOD FIREDOOR DETAILS::               | Drawn GQ Checked GQ   Date 10.2023 Scale 1:1   Giles Quarme Architects   Historic Building Architects & Consultants |
| 1:1 @ A3                                                                                | 7 Bishops Terrace 020 7582 0748<br>London www.quarme.com<br>SE11 4UE mail@quarme.com                                |