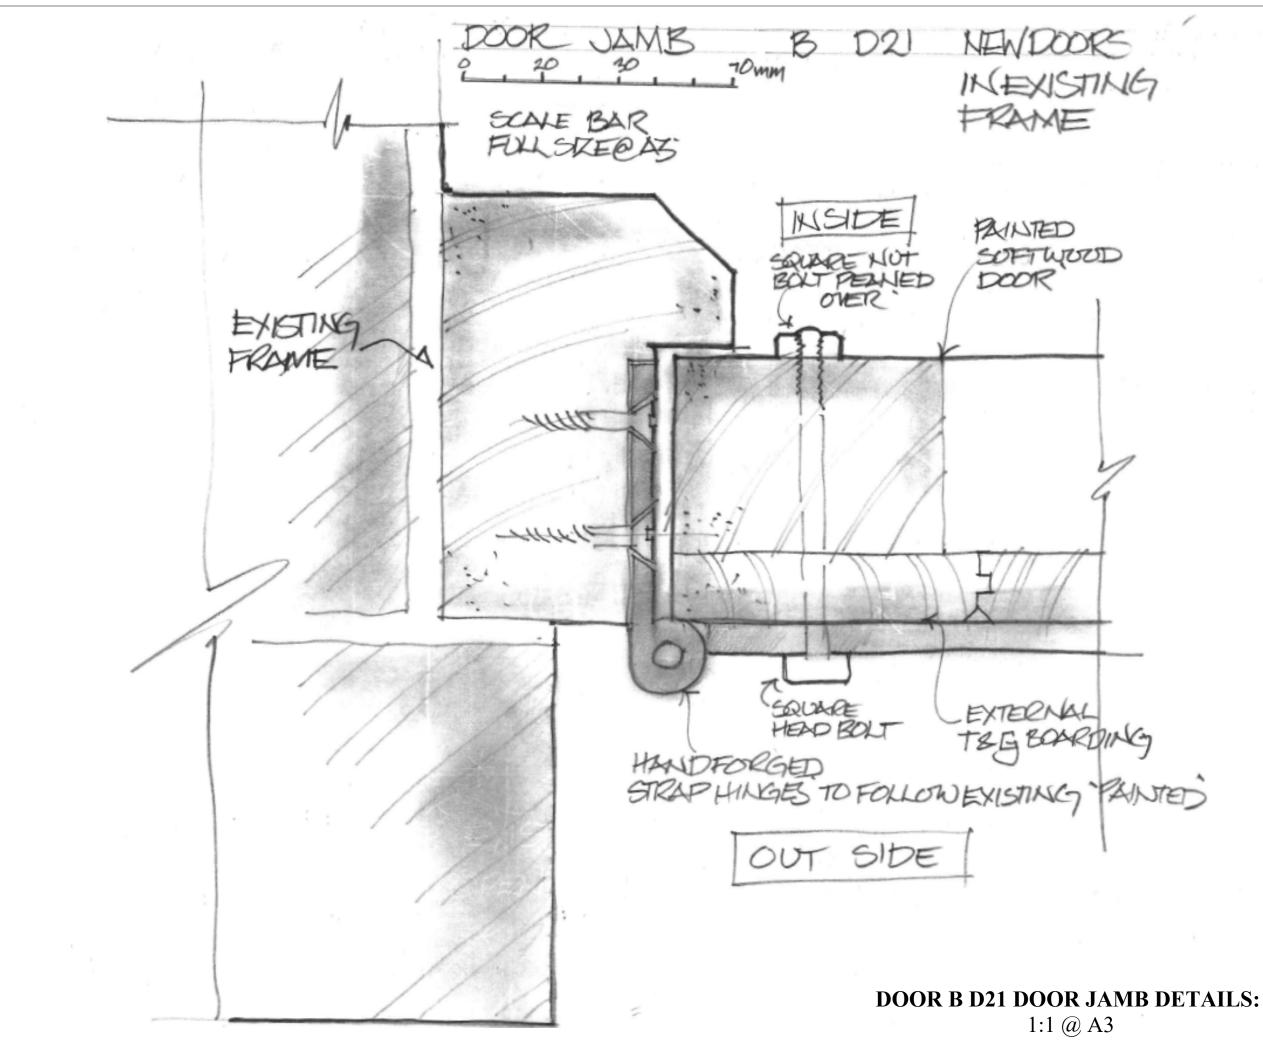

## To be read in conjunction with drawing 506

| Location Plan<br>(Not To Scale)                                       |                                                    |
|-----------------------------------------------------------------------|----------------------------------------------------|
|                                                                       |                                                    |
|                                                                       |                                                    |
| TENDER                                                                |                                                    |
| Rev By Date Description                                               |                                                    |
| Drawing Number<br>9820 T (3) 508                                      | Rev                                                |
| Project                                                               |                                                    |
| LONDON FO GUANG SHAN TEMPLE<br>JOB NO: 9820                           |                                                    |
| Title<br>DOOR B D21 DOOR JAMB DETAILS<br>DETAIL AS PROPOSED           |                                                    |
| Drawn JC                                                              | Checked GQ                                         |
| Date 10. 2023                                                         | Scale 1:1 @ A3                                     |
| Giles Quarme Architects<br>Historic Building Architects & Consultants |                                                    |
| 7 Bishops Terrace<br>London<br>SE11 4UE                               | 020 7582 0748<br>www.quarme.com<br>mail@quarme.com |