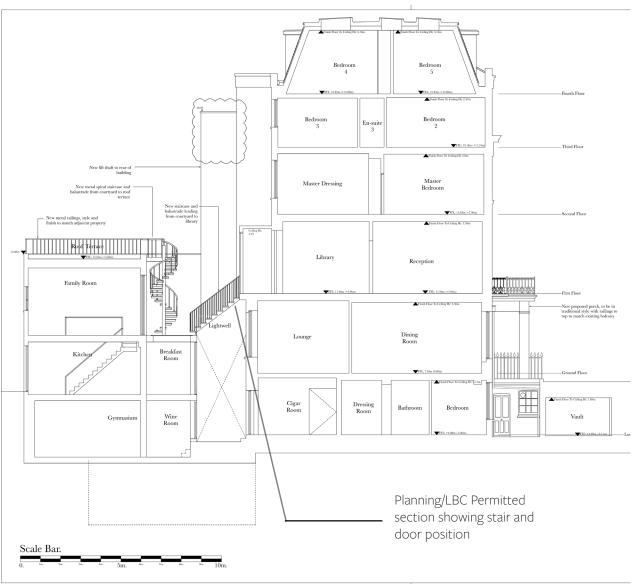

/12/23

Westminster Council Westminster City Hall 64 Victoria Street London SW1E 6QP

RE: 72 Chester Square, London, SW1W 9DU

Approval of details reserved by a condition (discharge) in relation to the following planning applications:

## 19/10022/FULL & 19/10023/LBC approved at appeal [APP/X5990/W/20/3253463 & APP/X5990/Y/20/3253466]

Dear Planning Department,

We write on behalf of our client, 72 Chester Square, seeking to discharge condition no.5 (Part):

• new and/or altered windows, doors and rooflights (including roof glazing) (including 1:5 scaled elevation and section drawings); and

This application seeks to discharge the altered windows to the rear facade. Refer to the below and the attached drawings.





Planning/LBC permitted to remove this sash to replace with a door.