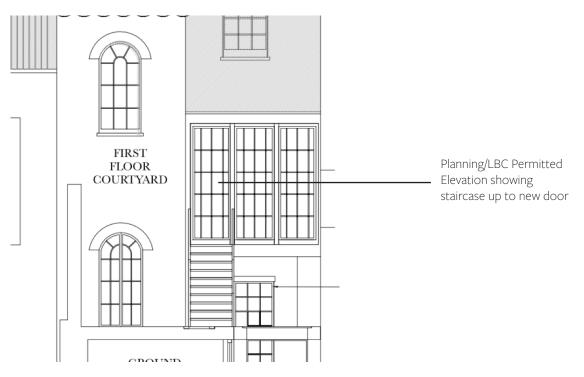

07/12/23

Westminster Council Westminster City Hall 64 Victoria Street London SW1E 6QP

RE: 72 Chester Square, London, SW1W 9DU

Approval of details reserved by a condition (discharge) in relation to the following planning applications:

## 19/10022/FULL & 19/10023/LBC approved at appeal [APP/X5990/W/20/3253463 & APP/X5990/Y/20/3253466]

Dear Planning Department,

We write on behalf of our client, 72 Chester Square, seeking to discharge condition no.5 (Part):

• new and/or altered windows, doors and rooflights (including roof glazing) (including 1:5 scaled elevation and section drawings); and

This application seeks to discharge the altered windows to the rear facade. Refer to the below and the attached drawings.





Planning/LBC permitted to remove this sash to replace with a door.