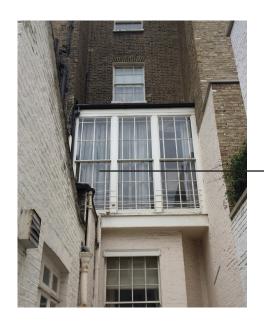

• new and/or altered windows, doors and rooflights (including roof glazing) (including 1:5 scaled elevation and section drawings); and

This application seeks to discharge the altered windows to the rear facade. Refer to the below and the attached drawings.

Planning/LBC permitted to remove this sash to replace with a door.