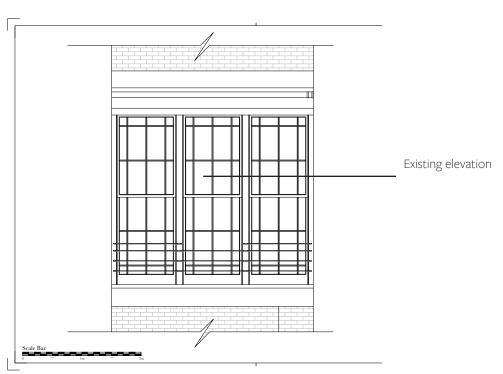

• new and/or altered windows, doors and rooflights (including roof glazing) (including 1:5 scaled elevation and section drawings); and

This application seeks to discharge the altered windows to the rear facade. Refer to the below and the attached drawings.

Planning/LBC permitted to remove this sash to replace with a door.