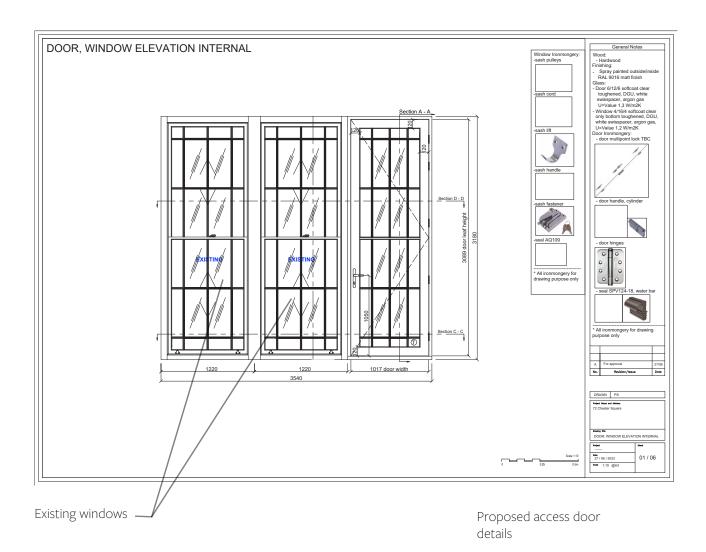

• new and/or altered windows, doors and rooflights (including roof glazing) (including 1:5 scaled elevation and section drawings); and

This application seeks to discharge the altered windows to the rear facade. Refer to the below and the attached drawings.

Planning/LBC permitted to remove this sash to replace with a door.