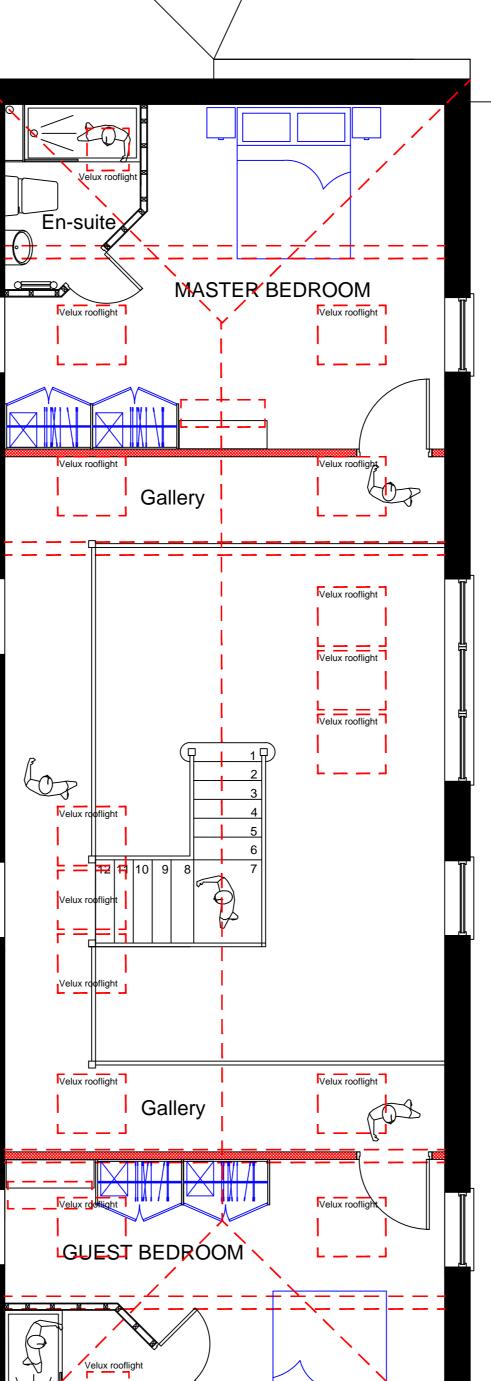

## PROPOSED FIRST FLOOR LAYOUT PLAN

5m

SCALE BAR > 0-15m @1:50

0m

| PROPOSED | FIRST FLOOR LAY |
|----------|-----------------|

| LEG | EN     | D :    |        |     |       |    |
|-----|--------|--------|--------|-----|-------|----|
|     |        |        |        |     |       |    |
|     | ////   | 777    |        | /// | 777   | Z  |
|     |        |        |        |     |       | 7/ |
|     |        |        |        |     |       |    |
|     |        |        |        |     |       |    |
|     | ****** | ****** | ****** |     | ***** | 00 |
|     |        |        | _      |     |       |    |
|     |        |        | _      |     |       |    |
|     |        |        |        |     |       |    |
|     |        |        |        |     |       | -  |

Indicates Existing masonry walls Indicates Proposed Brickwork Indicates New Blockwork Indicates New Paramount walling Indicates New Timber Stud Walls Indicates Proposed Steel Beam

 
G
Bell chime
External water tap ST <u>Sun-Tunnel</u>