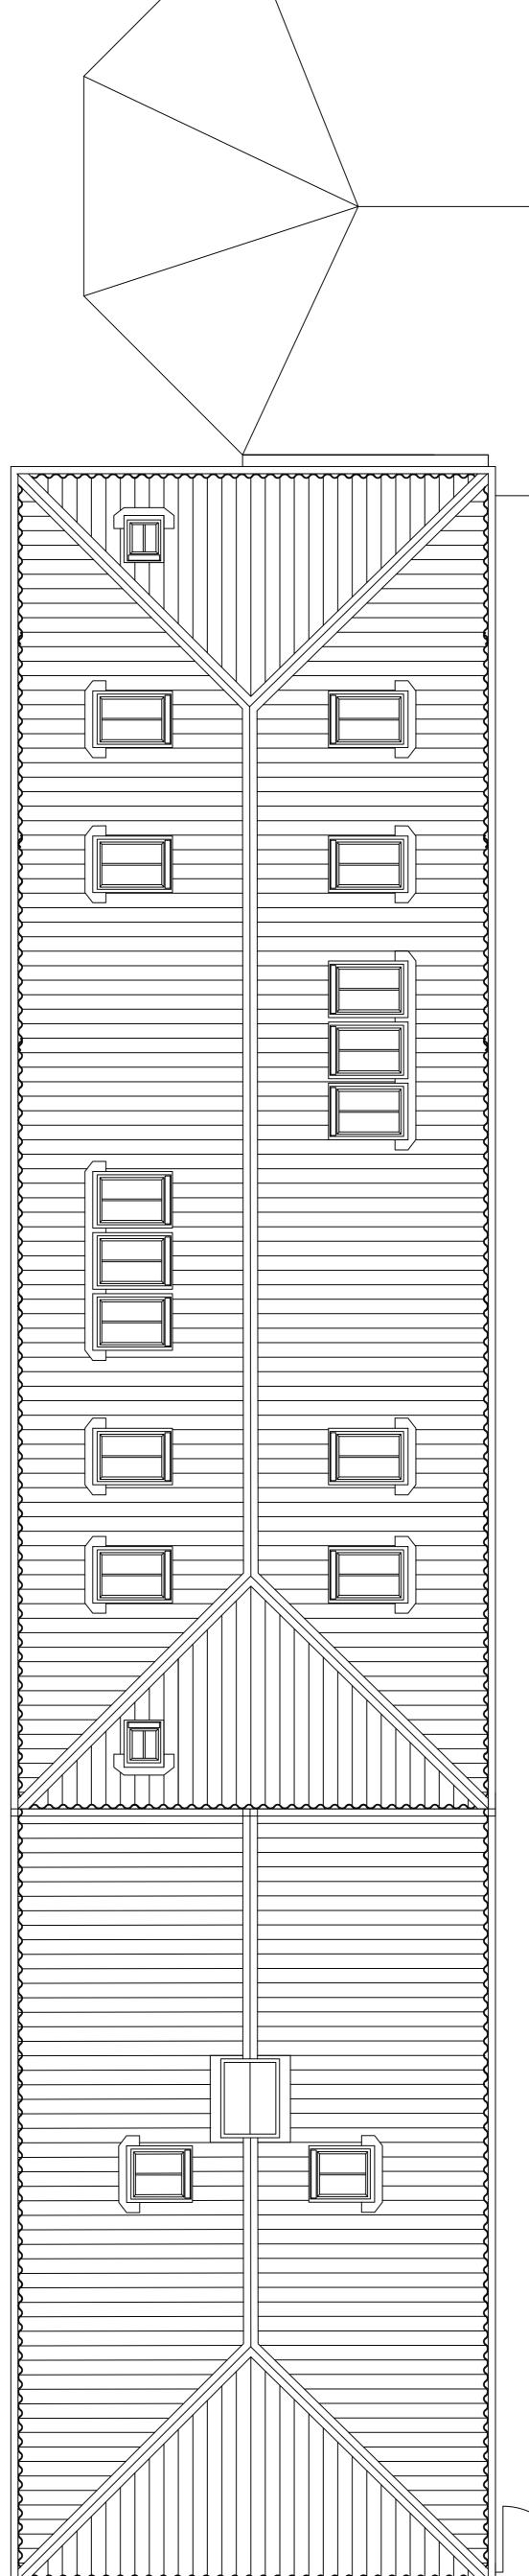

|

# ELECTRICS : Single socket low level

SERVICES KEY :

HEATING

Towel Rail

a <u>Heating control :</u>

Gas or Oil fired boiler :

|   | Double Societ High level              |
|---|---------------------------------------|
| З | Double socket high level ( with USB ) |

|   | Double socket high level               |
|---|----------------------------------------|
| B | Double socket high level ( with LISB ) |

| Single socket low level with HL switch       |    |
|----------------------------------------------|----|
| Electrical Vehicle high level charging socke | t. |

| V  | Electrical Vehicle high level charging socket. |
|----|------------------------------------------------|
| хт | Single external high level socket with cover.  |









 $( \cdot )$ 



10m





15m

H.CON.04.22.03A