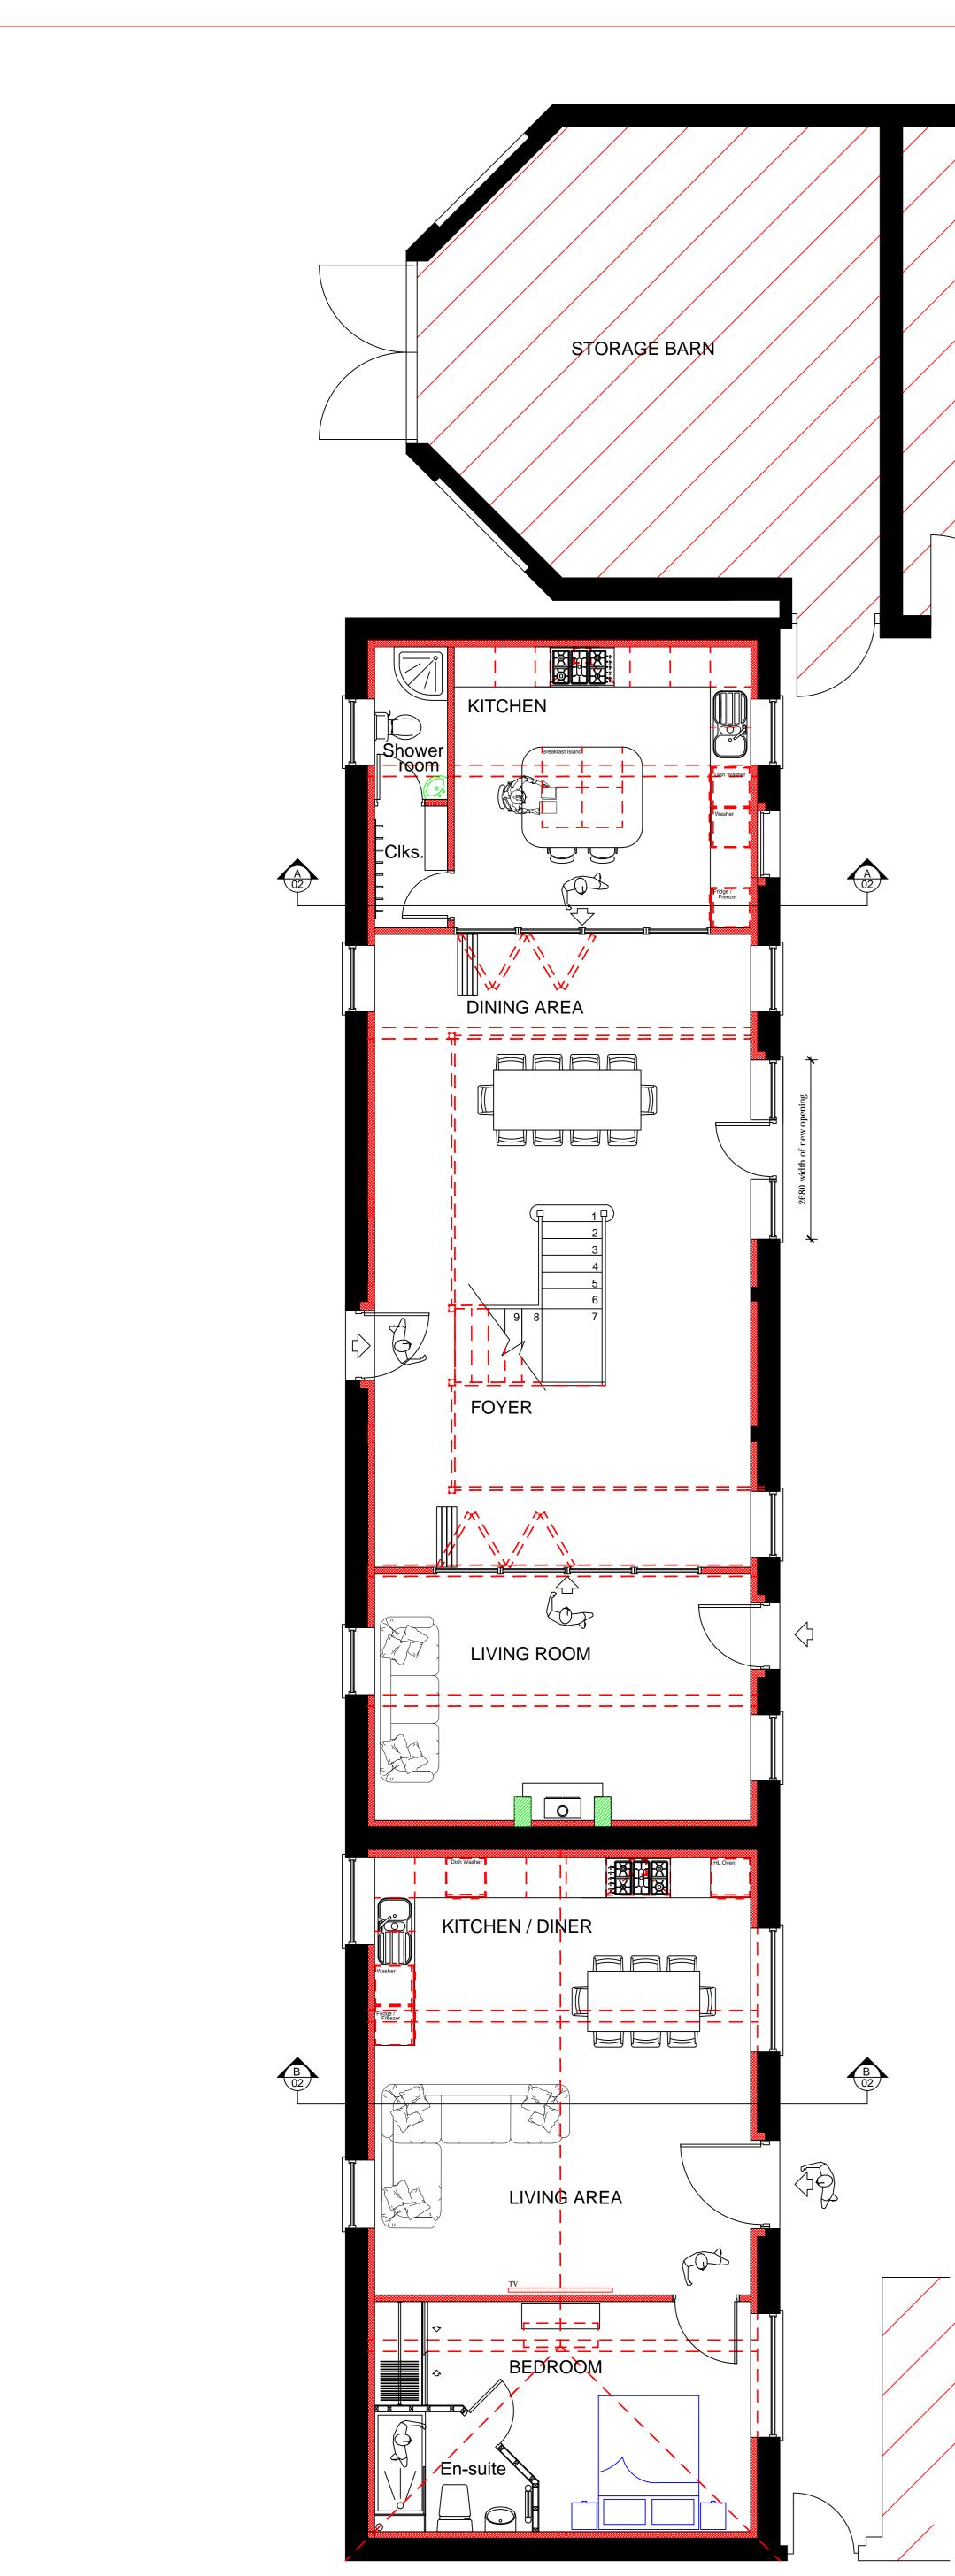

## PROPOSED FIRST FLOOR LAYOUT PLAN

5m

SCALE BAR > 0-15m @1:50

0m

| PROPOSED | FIRST FLOOR LAY |
|----------|-----------------|

| LEG | EN     | D :    |        |     |       |    |
|-----|--------|--------|--------|-----|-------|----|
|     |        |        |        |     |       |    |
|     | ////   | 777    |        | /// | 777   | Z  |
|     |        |        |        |     |       | 7/ |
|     |        |        |        |     |       |    |
|     |        |        |        |     |       |    |
|     | ****** | ****** | ****** |     | ***** | 00 |
|     |        |        | _      |     |       |    |
|     |        |        | _      |     |       |    |
|     |        |        |        |     |       |    |
|     |        |        |        |     |       | -  |

Indicates Existing masonry walls Indicates Proposed Brickwork Indicates New Blockwork Indicates New Paramount walling Indicates New Timber Stud Walls Indicates Proposed Steel Beam

 
G
Bell chime
External water tap ST <u>Sun-Tunnel</u>