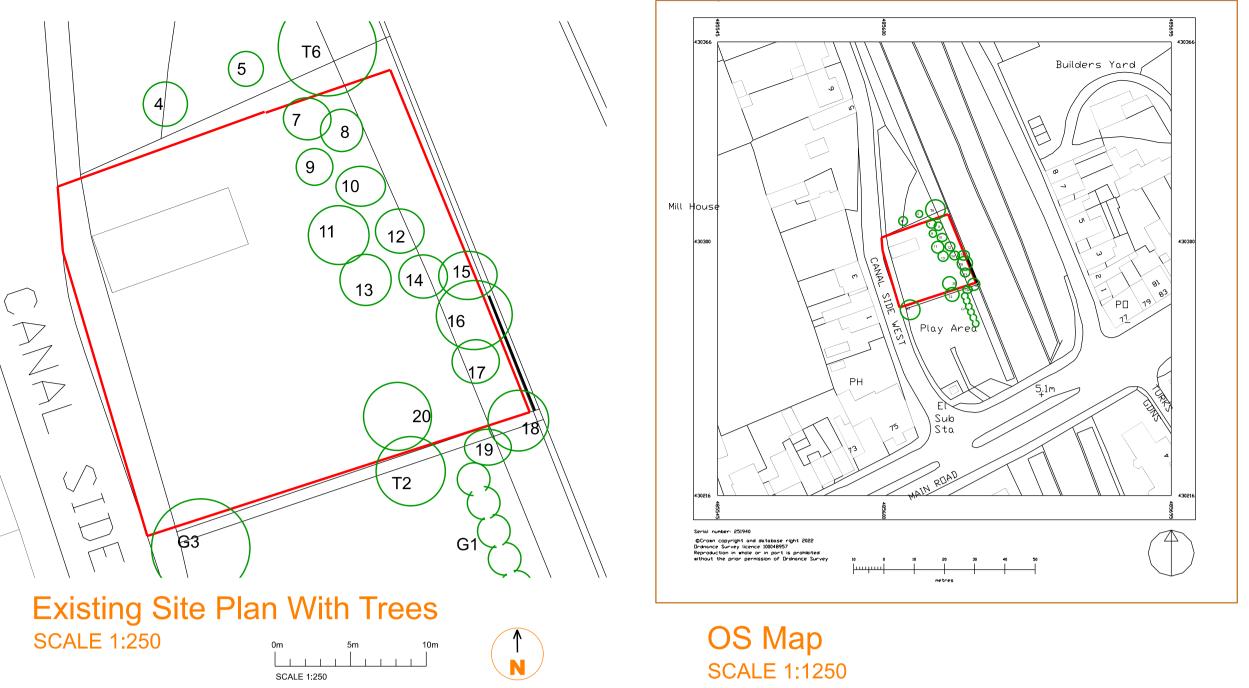

SCALE 1:1250

Proposed Site Plan

Om 5m 10m

N SCALE 1:500

General Notes

NOTES: -

This drawing must NOT be scaled.

Work shall not commence until planning and building regulation approvals have been obtained in full.