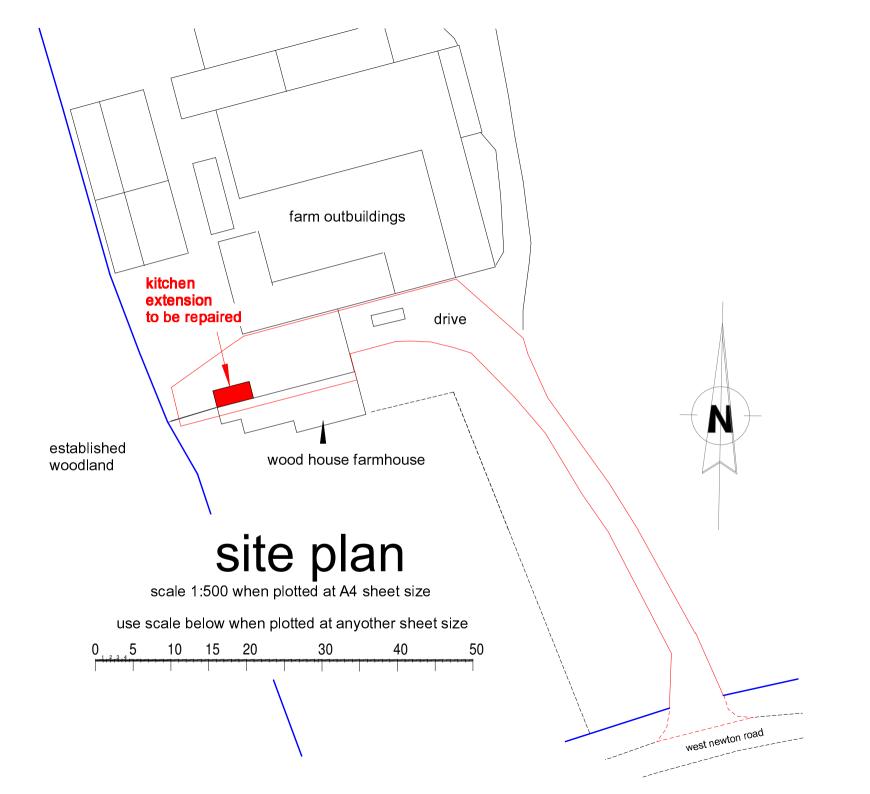

## Revisions

DO NOT SCALE FROM THIS DRAWING. IF IN DOUBT ASK.

Mrs Rodrica Straker wood house farmhouse, west newton road, burton constable. east yorkshire HU11 4LP

site plan

Date: 12-12-2023

LANHAM ASSOCIATES LIMITED