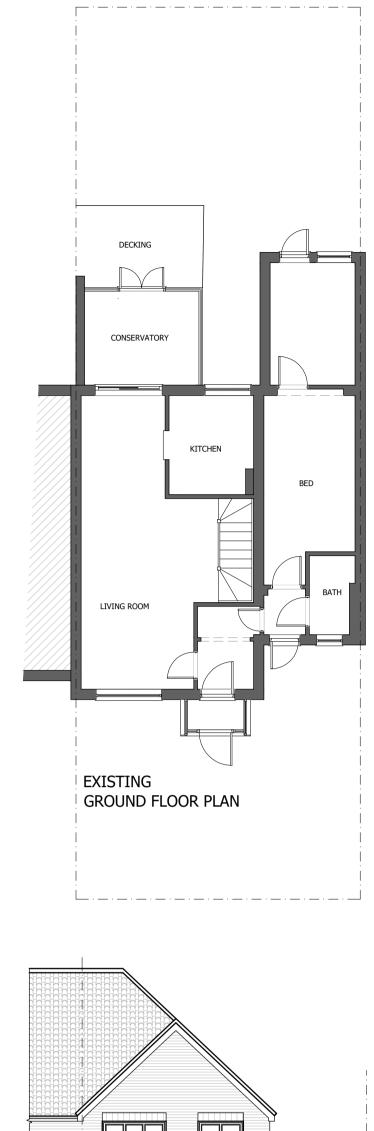

|     | 3 4 5m @ 1:100 |       |             |
|-----|----------------|-------|-------------|
|     |                |       | (           |
|     |                |       |             |
|     |                |       |             |
| X   | X              | X     |             |
| REV | DATE           | NOTES | A<br>F<br>D |



EXISTING FIRST FLOOR PLAN





| CLIENT                                                                                                                                                                        |
|-------------------------------------------------------------------------------------------------------------------------------------------------------------------------------|
| XXXXXXXXXXXXX