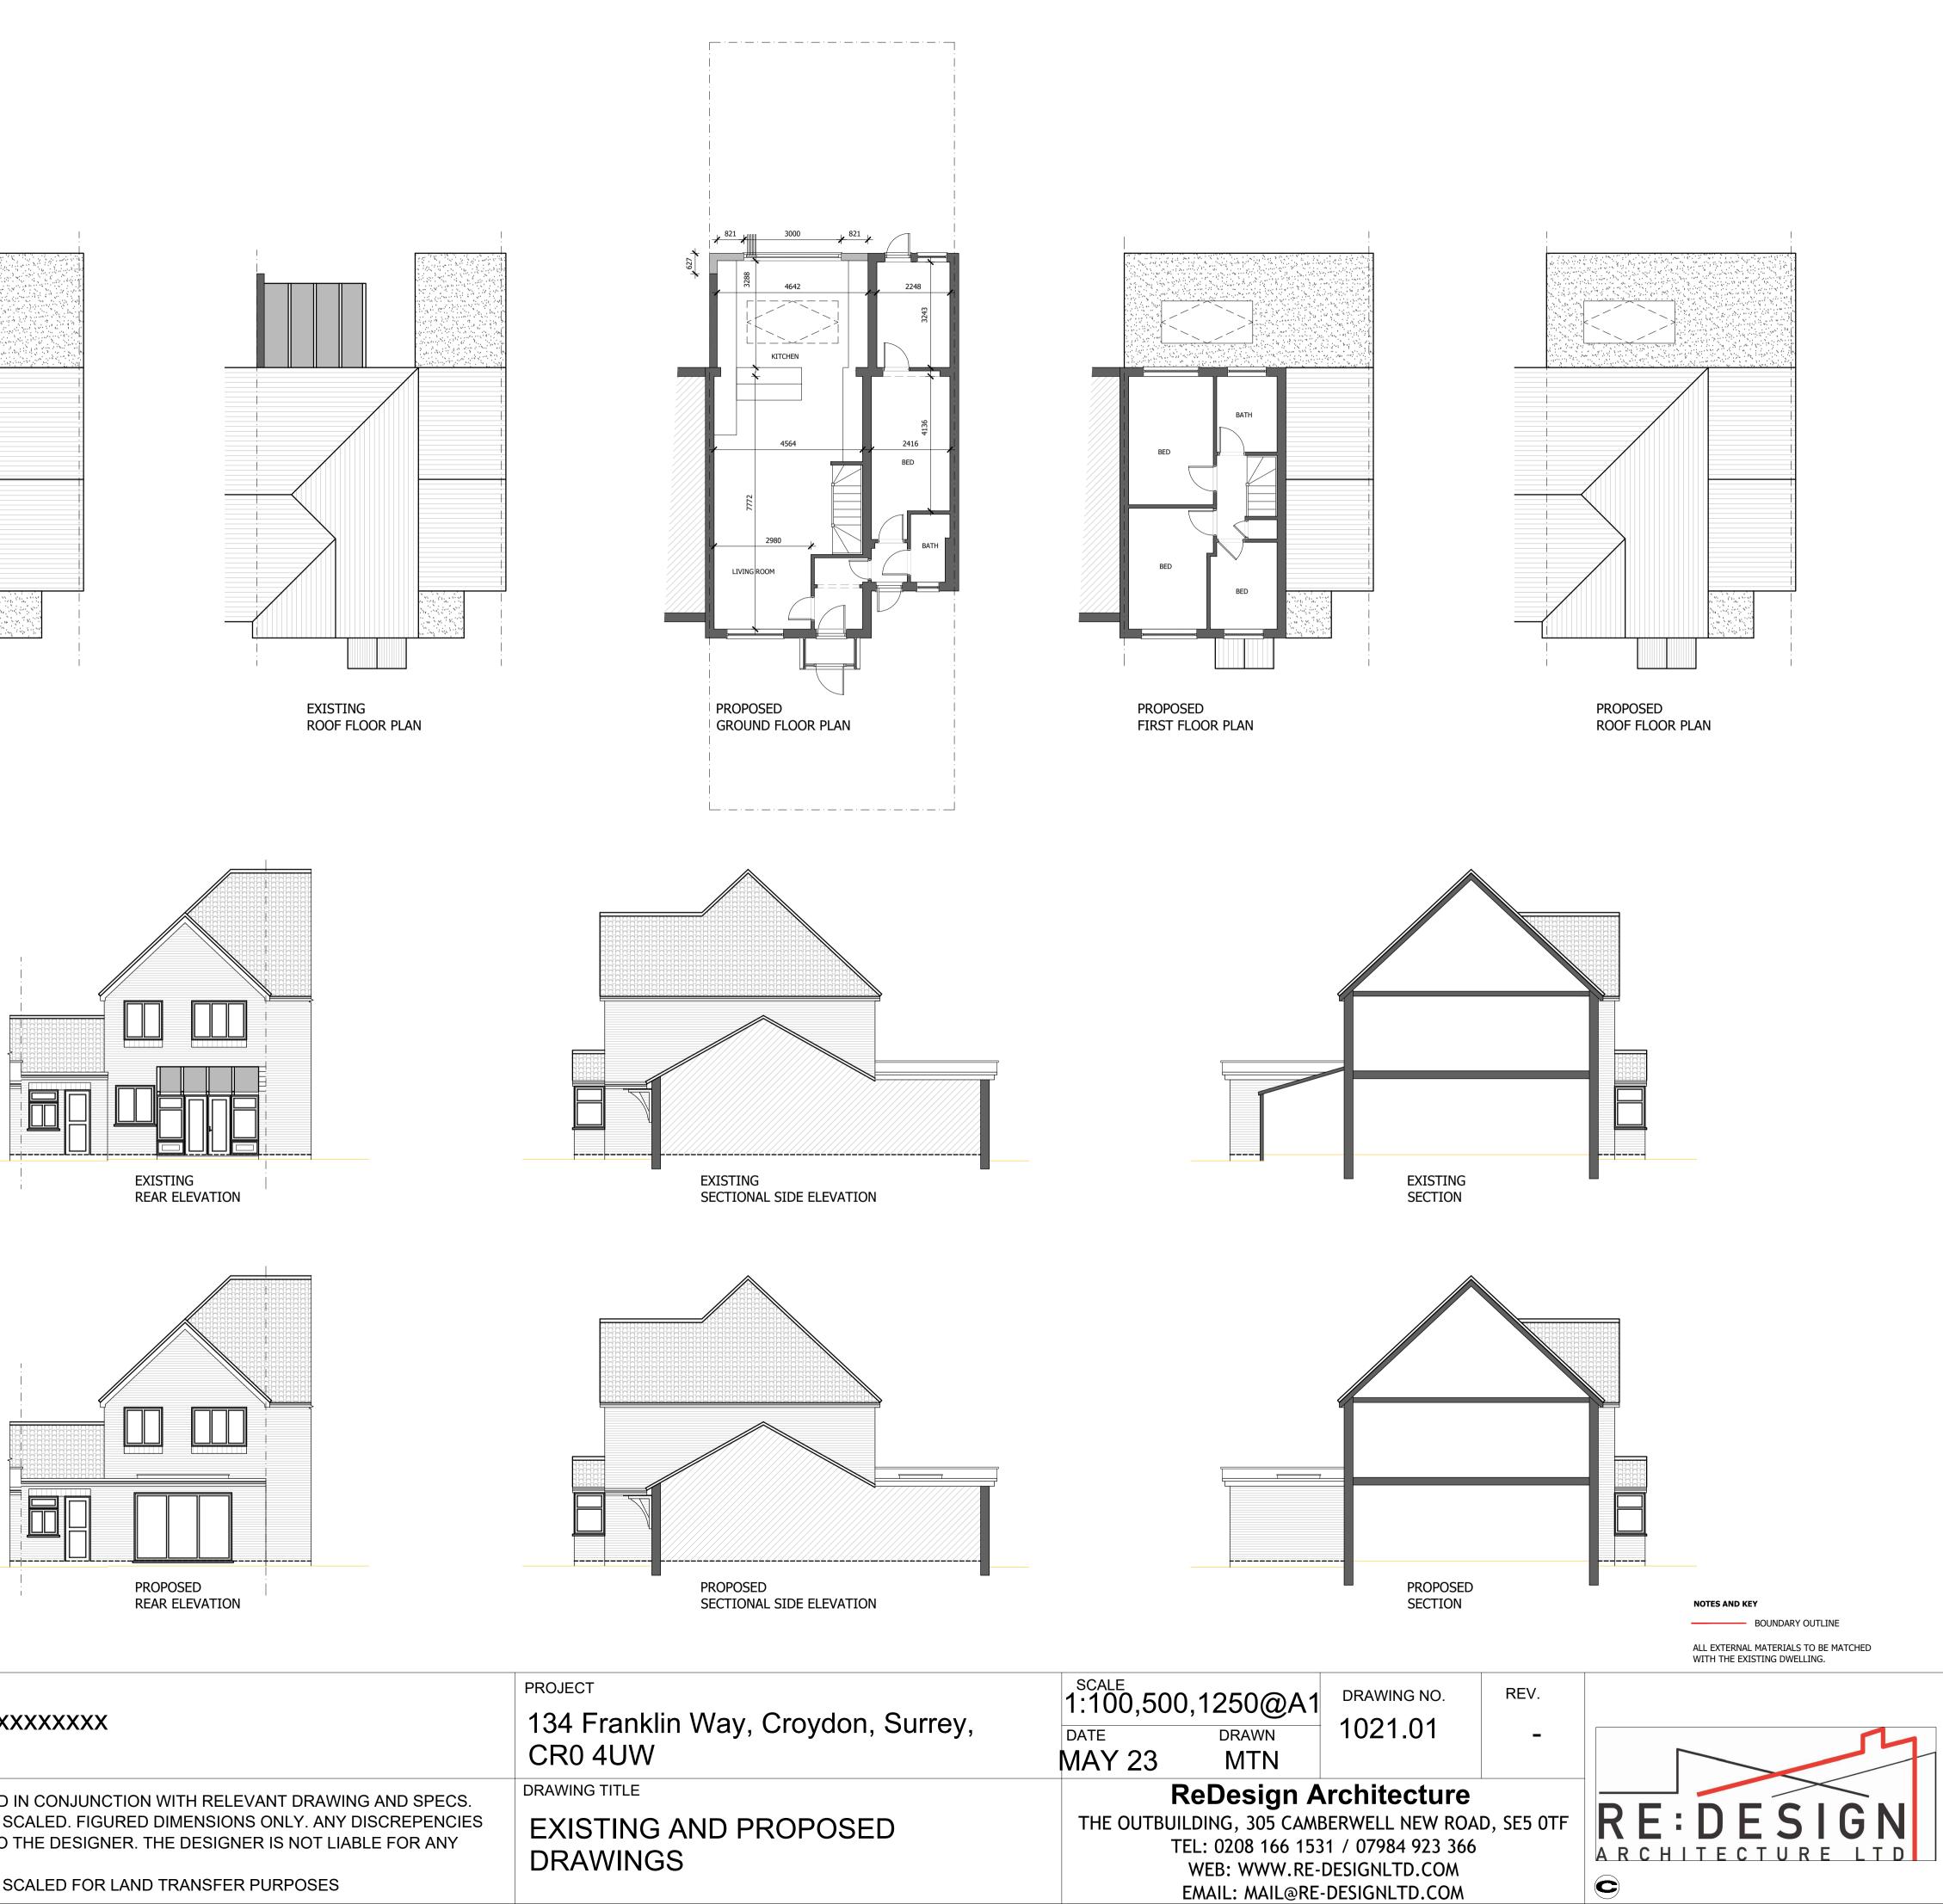

|     | 3 4 5m @ 1:100 |       |             |
|-----|----------------|-------|-------------|
|     |                |       | (           |
|     |                |       |             |
|     |                |       |             |
| X   | X              | X     |             |
| REV | DATE           | NOTES | A<br>F<br>D |

EXISTING FIRST FLOOR PLAN

| CLIENT                                                                                                                                                                        |
|-------------------------------------------------------------------------------------------------------------------------------------------------------------------------------|
| XXXXXXXXXXXXX                                                                                                                                                                 |
| DRAWINGS TO BE READ IN CONJUNCTION WITH RELEVAN<br>DRAWINGS NOT TO BE SCALED. FIGURED DIMENSIONS O<br>ARE TO BE POINTED TO THE DESIGNER. THE DESIGNER I<br>FAULTS NOT RAISED. |
| DRAWINGS NOT TO BE SCALED FOR LAND TRANSFER PU                                                                                                                                |