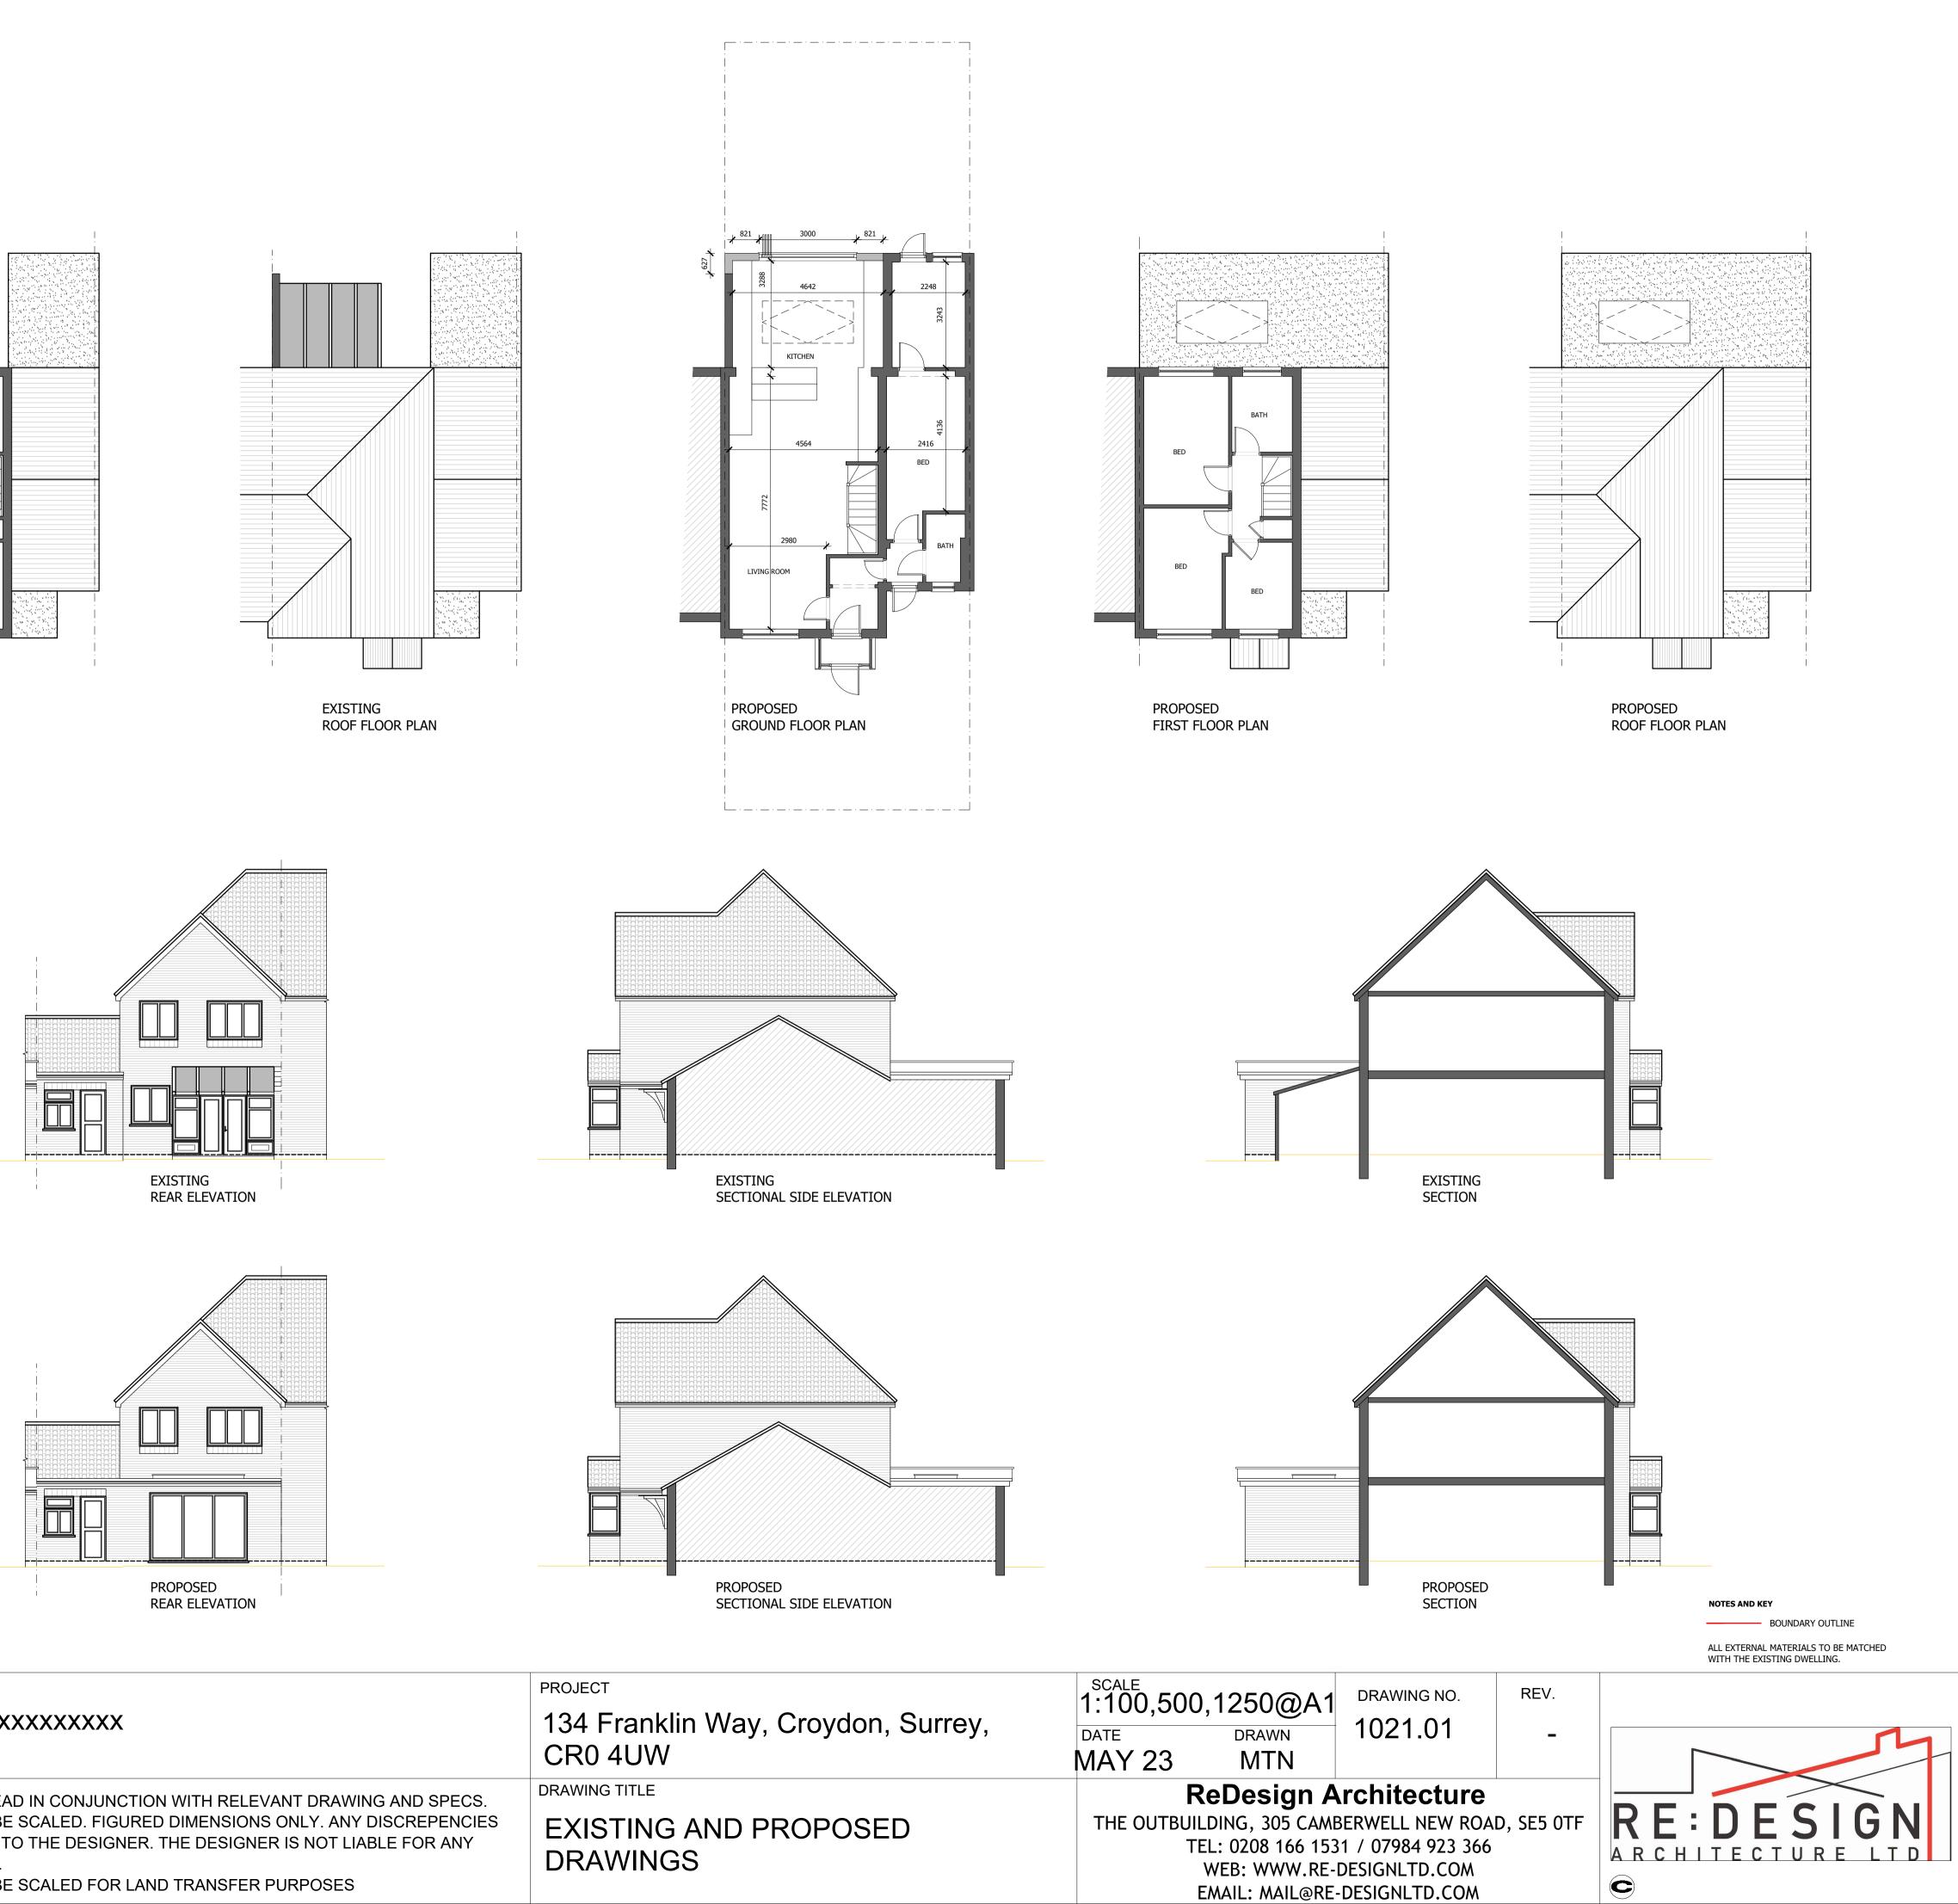

|     | 3 4 5m @ 1:100 |       |             |
|-----|----------------|-------|-------------|
|     |                |       | (           |
|     |                |       |             |
|     |                |       |             |
| X   | X              | X     |             |
| REV | DATE           | NOTES | A<br>F<br>D |

EXISTING FIRST FLOOR PLAN

| CLIENT                                                                                                                                                                        |
|-------------------------------------------------------------------------------------------------------------------------------------------------------------------------------|
| XXXXXXXXXXXXX                                                                                                                                                                 |
| DRAWINGS TO BE READ IN CONJUNCTION WITH RELEVAN<br>DRAWINGS NOT TO BE SCALED. FIGURED DIMENSIONS O<br>ARE TO BE POINTED TO THE DESIGNER. THE DESIGNER I<br>FAULTS NOT RAISED. |
| DRAWINGS NOT TO BE SCALED FOR LAND TRANSFER PU                                                                                                                                |