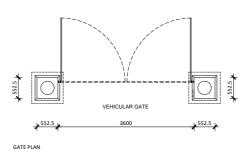

©COPYRIGHT EXISTS ON THE DESIGNS AND INFORMATION SHOWN ON THIS DRAWING

This drawing may be scaled or cross referenced to the scale bar for planning application purposes only. Do not scale for any other purpose, use figured dimensions only. Subject to site survey and all necessary consents.

All dimensions to be checked by user and any discrepancies, errors or omissions to be reported to Twenty20 Architecture Ltd before work commences. This drawing is to be read in conjunction with all other relevant materials.







GATE FRONT ELEVATION



| REV. DATE                  | REVISIONS:          |            |             | REV.                                                                     | DATE    | REVISIONS: |    |
|----------------------------|---------------------|------------|-------------|--------------------------------------------------------------------------|---------|------------|----|
|                            |                     |            |             |                                                                          |         |            |    |
| CLIENT: MR & MRS F HILLMAN |                     |            |             | PROJECT:<br>114 CHOBHAM ROAD, SUNNINGDALE,<br>ASCOT, BERKSHIRE, SL5 0HX. |         |            |    |
| SCALE:                     | 1:100 (A4