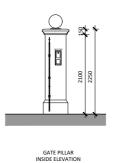

©COPYRIGHT EXISTS ON THE DESIGNS AND INFORMATION SHOWN ON THIS DRAWING

This drawing may be scaled or cross referenced to the scale bar for planning application purposes only. Do not scale for any other purpose, use figured dimensions only. Subject to site survey and all necessary consents.

All dimensions to be checked by user and any discrepancies, errors or omissions to be reported to Twenty20 Architecture Ltd before work commences. This drawing is to be read in conjunction with all other relevant materials.







GATE FRONT ELEVATION



| REV. DATE                  | REVISIONS:          |            |             | REV.                                                                     | DATE    | REVISIONS: |    |
|----------------------------|---------------------|------------|-------------|--------------------------------------------------------------------------|---------|------------|----|
|                            |                     |            |             |                                                                          |         |            |    |
| CLIENT: MR & MRS F HILLMAN |                     |            |             | PROJECT:<br>114 CHOBHAM ROAD, SUNNINGDALE,<br>ASCOT, BERKSHIRE, SL5 0HX. |         |            |    |
| SCALE:                     | 1:100 (A4 ORIGINAL) |            |