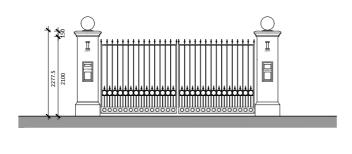

GATE FRONT ELEVATION

| REV. DATE                  | REVISIONS:          |            |             | REV.                                                                     | DATE    | REVISIONS: |    |
|----------------------------|---------------------|------------|-------------|--------------------------------------------------------------------------|---------|------------|----|
|                            |                     |            |             |                                                                          |         |            |    |
| CLIENT: MR & MRS F HILLMAN |                     |            |             | PROJECT:<br>114 CHOBHAM ROAD, SUNNINGDALE,<br>ASCOT, BERKSHIRE, SL5 0HX. |         |            |    |
| SCALE:                     | 1:100 (A4 ORIGINAL) |            | DRAWING:    | DRAWING: PROPOSED GATES                                                  |         |            |    |
| DRAWN:                     | ВМ                  | JOB NO:    | DRAWING NO: | REV                                                                      | /ISION: |            | •  |
| DATE:                      | DE01.00             | 23 - P0247 | SK105       |                                                                          | -       |            | Ĭ. |