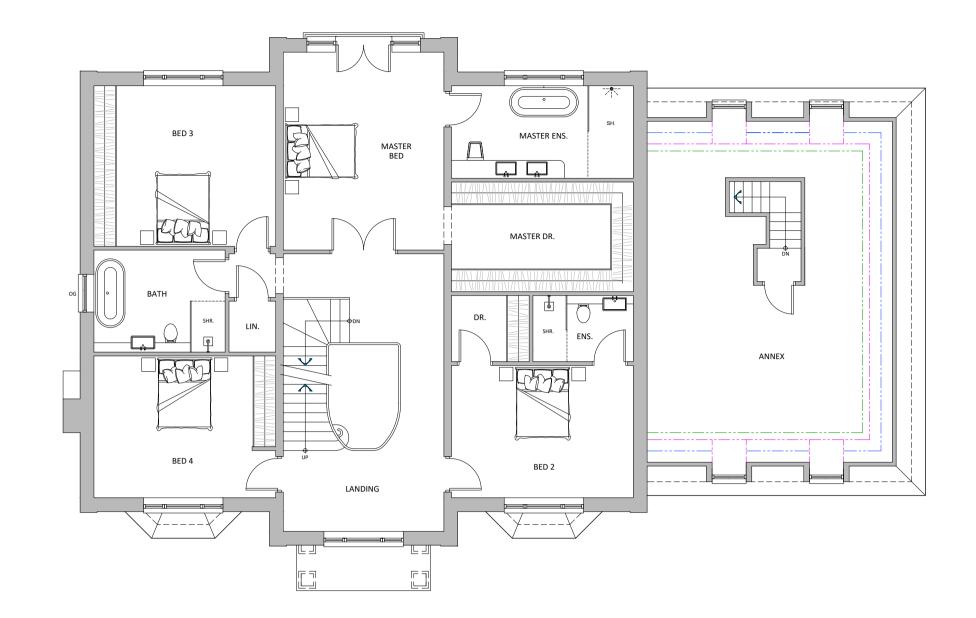

FIRST FLOOR PLAN SCALE 1:100

GROUND FLOOR PLAN

SCALE 1:100

ROOFSCAPE PLAN

SCALE 1:100

SECOND FLOOR PLAN

SCALE 1:100

| REV. D. | DATE                                                                                                                                                                                                                                                                                                                                                                                                                                                                                                                                  | REVISIONS: | REV. DATE | REVISIONS: | CLIENT: | MR & I                        | MRS F HILLMAN | PROJECT: 114 CHOBHAM ROAD, SUNNINGDALE, ASCOT, BERKSHIRE, SL5 0HX. |           | 7W3N71-20                                                                                                                                             |
|---------|---------------------------------------------------------------------------------------------------------------------------------------------------------------------------------------------------------------------------------------------------------------------------------------------------------------------------------------------------------------------------------------------------------------------------------------------------------------------------------------------------------------------------------------|------------|-----------|------------|---------|-------------------------------|---------------|--------------------------------------------------------------------|-----------|-------------------------------------------------------------------------------------------------------------------------------------------------------|
|         |                                                                                                                                                                                                                                                                                                                                                                                                                                                                                                                                       |            |           |            | SCALE:  | SCALE:<br>1:100 (A1 ORIGINAL) |               | DRAWING: PROPOSED FLOOR PLANS                                      |           | : Architecture<br>: Technical                                                                                                                         |
|         |                                                                                                                                                                                                                                                                                                                                                                                                                                                                                                                                       |            |           |            | DRAWN:  | ВМ                            | JOB NO:       | DRAWING NO:                                                        | REVISION: | ÷ +44 (0) 1344 513514                                                                                                                                 |
|         | © COPYRIGHT EXISTS ON THE DESIGNS AND INFORMATION SHOWN ON THIS DRAWING  This drawing may be scaled or cross referenced to the scale bar for planning application purposes only. Do not scale for any other purpose, use figured dimensions only. Subject to site survey and all necessary consents.  All dimensions to be checked by user and any discrepancies, errors or omissions to be reported to Twenty20 Architecture Ltd before work commences. This drawing is to be read in conjunction with all other relevant materials. |            |           |            |         | NOV' 23                       | 23 - P0247    | SK102                                                              | -         | 144 (U) 1344 513514   24 admin@2020architecture.co.uk   www.2020architecture.co.uk   Old Boundary House, London Road, Sunningdale, Berkshire, SL5 0DJ |