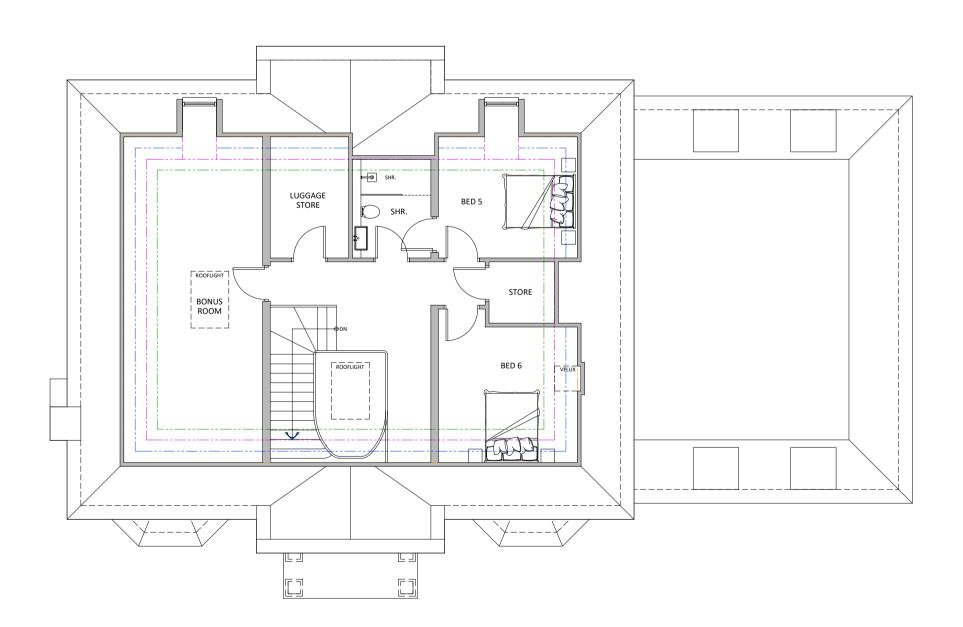

FIRST FLOOR PLAN SCALE 1:100

GROUND FLOOR PLAN

SCALE 1:100

ROOFSCAPE PLAN

SCALE 1:100

SECOND FLOOR PLAN

SCALE 1:100

| REV. D. | DATE                                                                                                                                                                                                                                                                                                                                                                                                                                                                                                                                  | REVISIONS: | REV. DATE | REVISIONS: | CLIENT: | MR & I                        | MRS F HILLMAN | PROJECT: 114 CHOBHAM ROAD, SUNNINGDALE, ASCOT, BERKSHIRE, SL5 0HX. |           | 7W3N71-20                                                                                                                                             |
|---------|---------------------------------------------------------------------------------------------------------------------------------------------------------------------------------------------------------------------------------------------------------------------------------------------------------------------------------------------------------------------------------------------------------------------------------------------------------------------------------------------------------------------------------------|------------|-----------|------------|---------|-------------------------------|---------------|--------------------------------------------------------------------|-----------|-------------------------------------------------------------------------------------------------------------------------------------------------------|
|         |                                                                                                                                                                                                                                                                                                                                                                                                                                                                                                                                       |            |           |            | SCALE:  | SCALE:<br>1:100 (A1 ORIGINAL) |               | DRAWING: PROPOSED FLOOR PLANS                                      |           | : Architecture<br>: Technical                                                                                                                         |
|         |                                                                                                                                                                                                                                                                                                                                                                                                                                                                                                                                       |            |           |            | DRAWN:  | ВМ                            | JOB NO:       | DRAWING NO:                                                        | REVISION: | ÷ +44 (0) 1344 513514                                                                                                                                 |
|         | © COPYRIGHT EXISTS ON THE DESIGNS AND INFORMATION SHOWN ON THIS DRAWING  This drawing may be scaled or cross referenced to the scale bar for planning application purposes only. Do not scale for any other purpose, use figured dimensions only. Subject to site survey and all necessary consents.  All dimensions to be checked by user and any discrepancies, errors or omissions to be reported to Twenty20 Architecture Ltd before work commences. This drawing is to be read in conjunction with all other relevant materials. |            |           |            |         | NOV' 23                       | 23 - P0247    | SK102                                                              | -         | 144 (U) 1344 513514   24 admin@2020architecture.co.uk   www.2020architecture.co.uk   Old Boundary House, London Road, Sunningdale, Berkshire, SL5 0DJ |