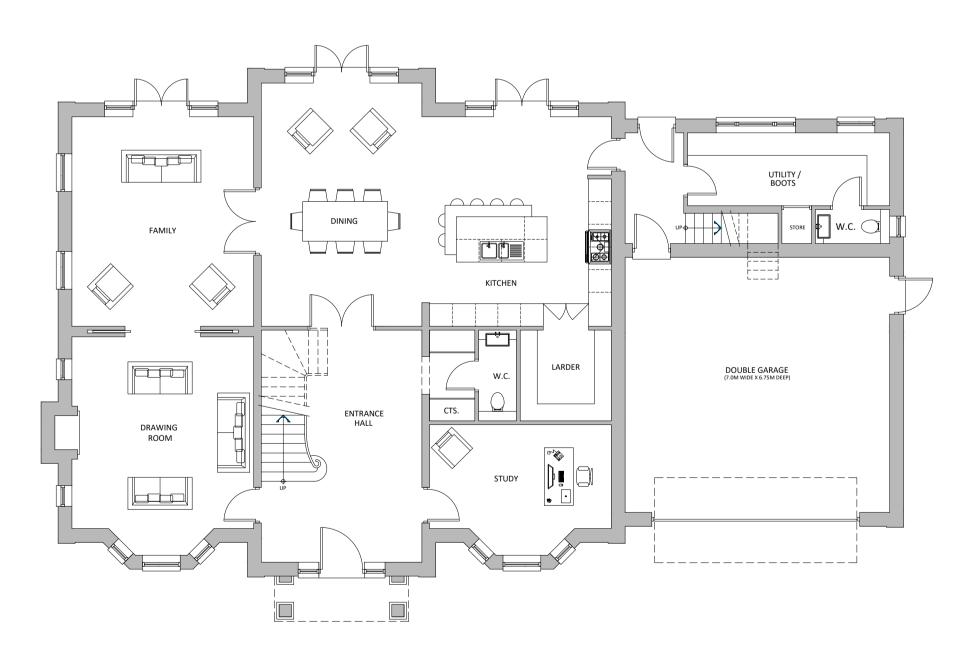

FIRST FLOOR PLAN SCALE 1:100

GROUND FLOOR PLAN

SCALE 1:100

ROOFSCAPE PLAN

SCALE 1:100

SECOND FLOOR PLAN

SCALE 1:100

| REV. D. | DATE                                                                                                                                                                                                                                                                                                                                                                                                                                                                                                                                  | REVISIONS: | REV. DATE | REVISIONS: | CLIENT: | MR & I                        | MRS F HILLMAN | PROJECT: 114 CHOBHAM ROAD, SUNNINGDALE, ASCOT, BERKSHIRE, SL5 0HX. |           | 7W3N71-20                                                                                                                                             |
|---------|---------------------------------------------------------------------------------------------------------------------------------------------------------------------------------------------------------------------------------------------------------------------------------------------------------------------------------------------------------------------------------------------------------------------------------------------------------------------------------------------------------------------------------------|------------|-----------|------------|---------|-------------------------------|---------------|--------------------------------------------------------------------|-----------|-------------------------------------------------------------------------------------------------------------------------------------------------------|
|         |                                                                                                                                                                                                                                                                                                                                                                                                                                                                                                                                       |            |           |            | SCALE:  | SCALE:<br>1:100 (A1 ORIGINAL) |               | DRAWING: PROPOSED FLOOR PLANS                                      |           | : Architecture<br>: Technical                                                                                                                         |
|         |                                                                                                                                                                                                                                                                                                                                                                                                                                                                                                                                       |            |           |            | DRAWN:  | ВМ                            | JOB NO:       | DRAWING NO:                                                        | REVISION: | ÷ +44 (0) 1344 513514                                                                                                                                 |
|         | © COPYRIGHT EXISTS ON THE DESIGNS AND INFORMATION SHOWN ON THIS DRAWING  This drawing may be scaled or cross referenced to the scale bar for planning application purposes only. Do not scale for any other purpose, use figured dimensions only. Subject to site survey and all necessary consents.  All dimensions to be checked by user and any discrepancies, errors or omissions to be reported to Twenty20 Architecture Ltd before work commences. This drawing is to be read in conjunction with all other relevant materials. |            |           |            |         | NOV' 23                       | 23 - P0247    | SK102                                                              | -         | 144 (U) 1344 513514   24 admin@2020architecture.co.uk   www.2020architecture.co.uk   Old Boundary House, London Road, Sunningdale, Berkshire, SL5 0DJ |