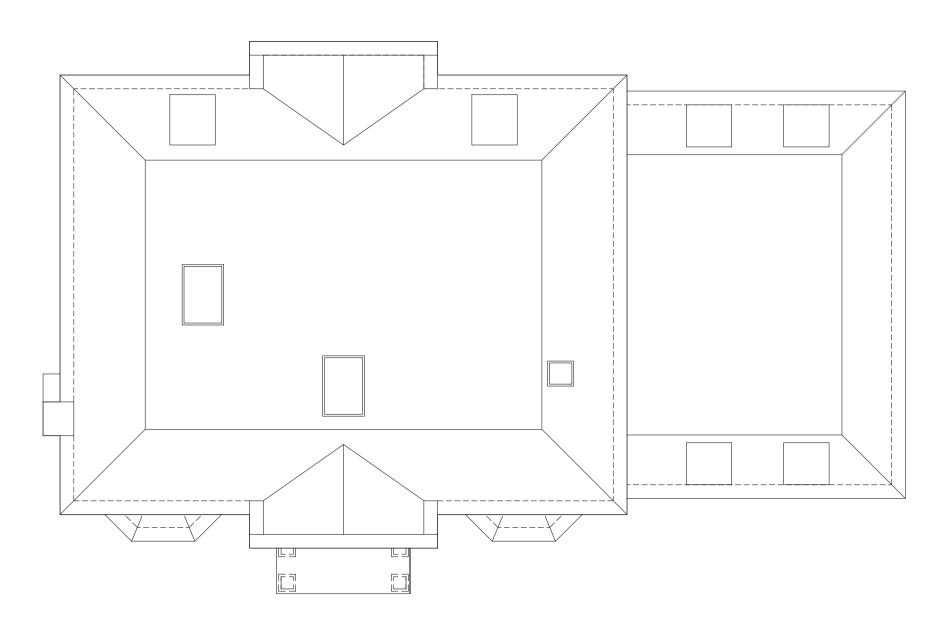

FIRST FLOOR PLAN SCALE 1:100

GROUND FLOOR PLAN

SCALE 1:100

ROOFSCAPE PLAN

SCALE 1:100

SECOND FLOOR PLAN

SCALE 1:100

| REV. D. | DATE                                                                                                                                                                                                                                                                                                                                                                                                                                                                                                                                  | REVISIONS: | REV. DATE | REVISIONS: | CLIENT: | MR & I                        | MRS F HILLMAN | PROJECT: 114 CHOBHAM ROAD, SUNNINGDALE, ASCOT, BERKSHIRE, SL5 0HX. |           | 7W3N71-20                                                                                                                                             |
|---------|---------------------------------------------------------------------------------------------------------------------------------------------------------------------------------------------------------------------------------------------------------------------------------------------------------------------------------------------------------------------------------------------------------------------------------------------------------------------------------------------------------------------------------------|------------|-----------|------------|---------|-------------------------------|---------------|--------------------------------------------------------------------|-----------|-------------------------------------------------------------------------------------------------------------------------------------------------------|
|         |                                                                                                                                                                                                                                                                                                                                                                                                                                                                                                                                       |            |           |            | SCALE:  | SCALE:<br>1:100 (A1 ORIGINAL) |               | DRAWING: PROPOSED FLOOR PLANS                                      |           | : Architecture<br>: Technical                                                                                                                         |
|         |                                                                                                                                                                                                                                                                                                                                                                                                                                                                                                                                       |            |           |            | DRAWN:  | ВМ                            | JOB NO:       | DRAWING NO:                                                        | REVISION: | ÷ +44 (0) 1344 513514                                                                                                                                 |
|         | © COPYRIGHT EXISTS ON THE DESIGNS AND INFORMATION SHOWN ON THIS DRAWING  This drawing may be scaled or cross referenced to the scale bar for planning application purposes only. Do not scale for any other purpose, use figured dimensions only. Subject to site survey and all necessary consents.  All dimensions to be checked by user and any discrepancies, errors or omissions to be reported to Twenty20 Architecture Ltd before work commences. This drawing is to be read in conjunction with all other relevant materials. |            |           |            |         | NOV' 23                       | 23 - P0247    | SK102                                                              | -         | 144 (U) 1344 513514   24 admin@2020architecture.co.uk   www.2020architecture.co.uk   Old Boundary House, London Road, Sunningdale, Berkshire, SL5 0DJ |