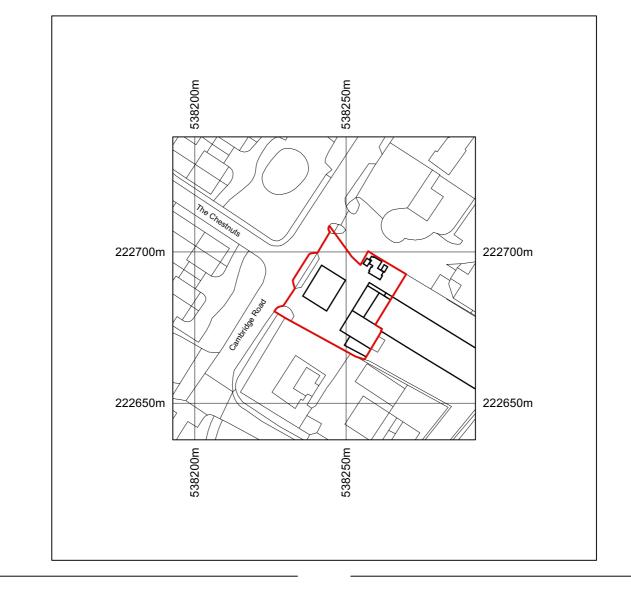

## Project

**Convenience Store** 

## Vintage Court, Puckeridge, Ware. SG11 1SA

**Drg Title** 

## **Location Plan**

| Date           | Scale       | Drg Status. |
|----------------|-------------|-------------|
| Oct 2023       | 1:1250 @ A4 | PLANNING    |
| Drg No.        |             | Revision    |
| 1010 VC - DG00 |             | Α           |