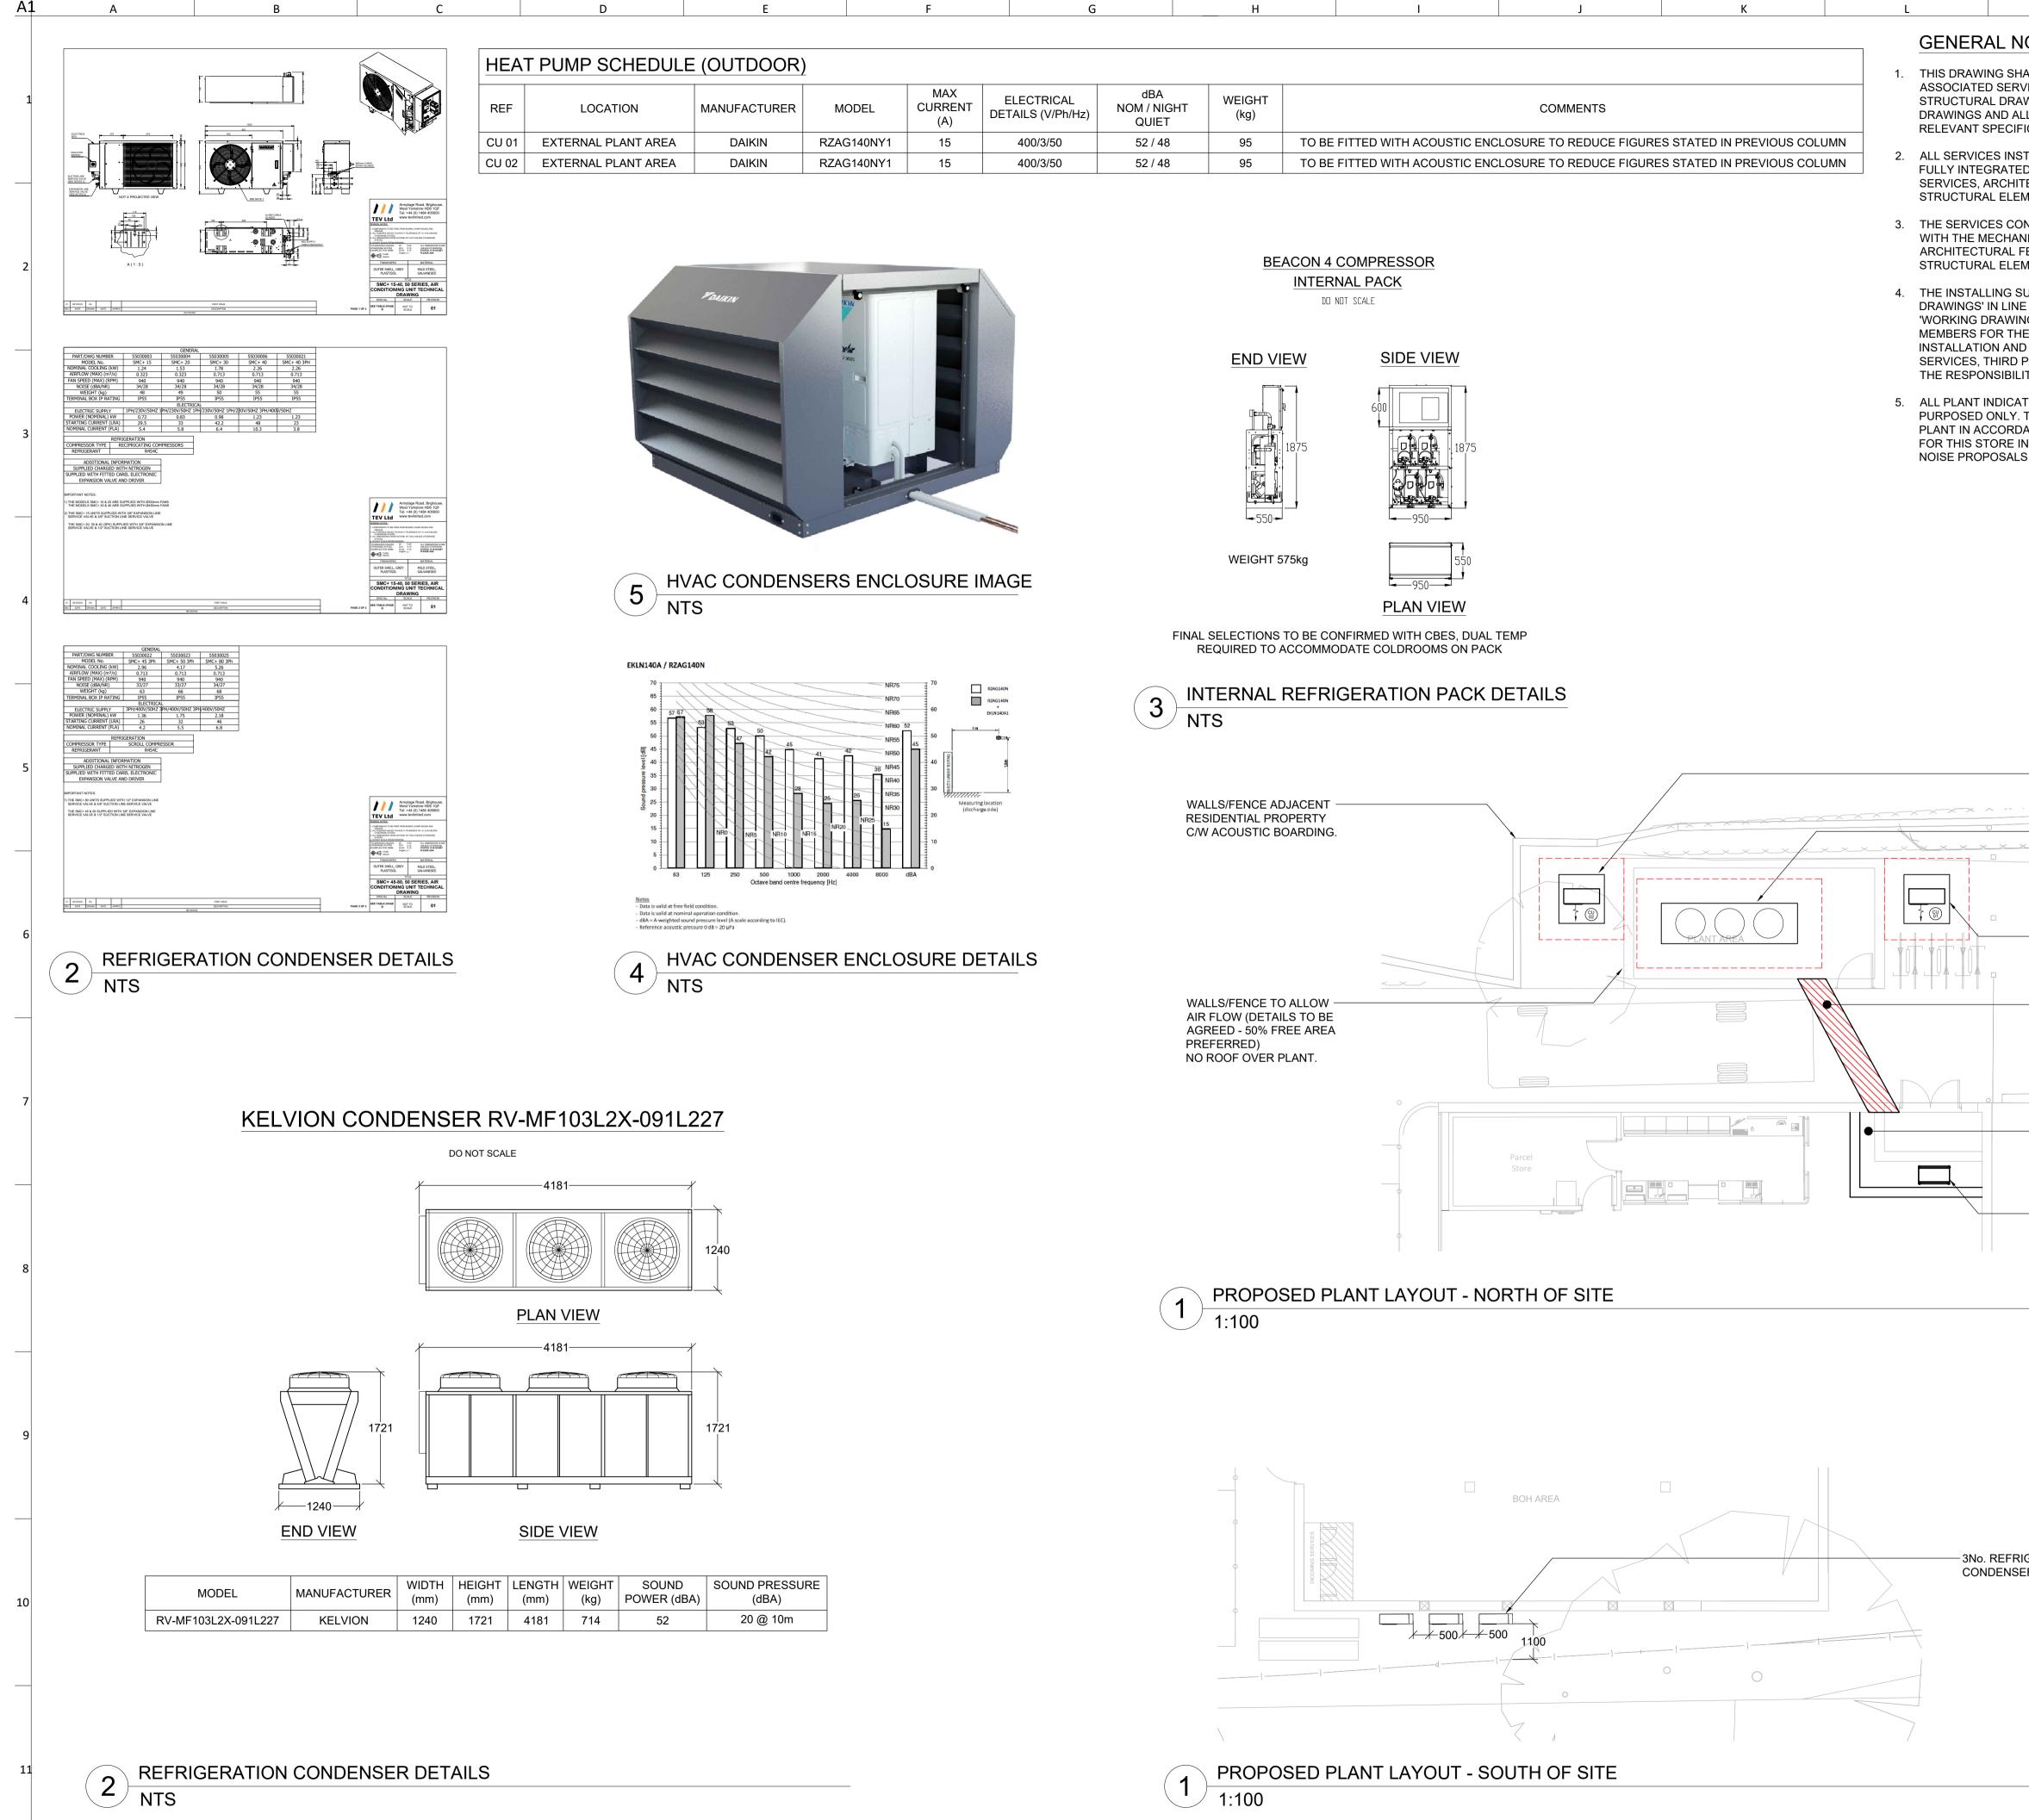

| M                                                                                                             | N                                                                                                                                                                                                                 |                                                                                                                                                                                                                                                               |                                                                                                  |
|---------------------------------------------------------------------------------------------------------------|----