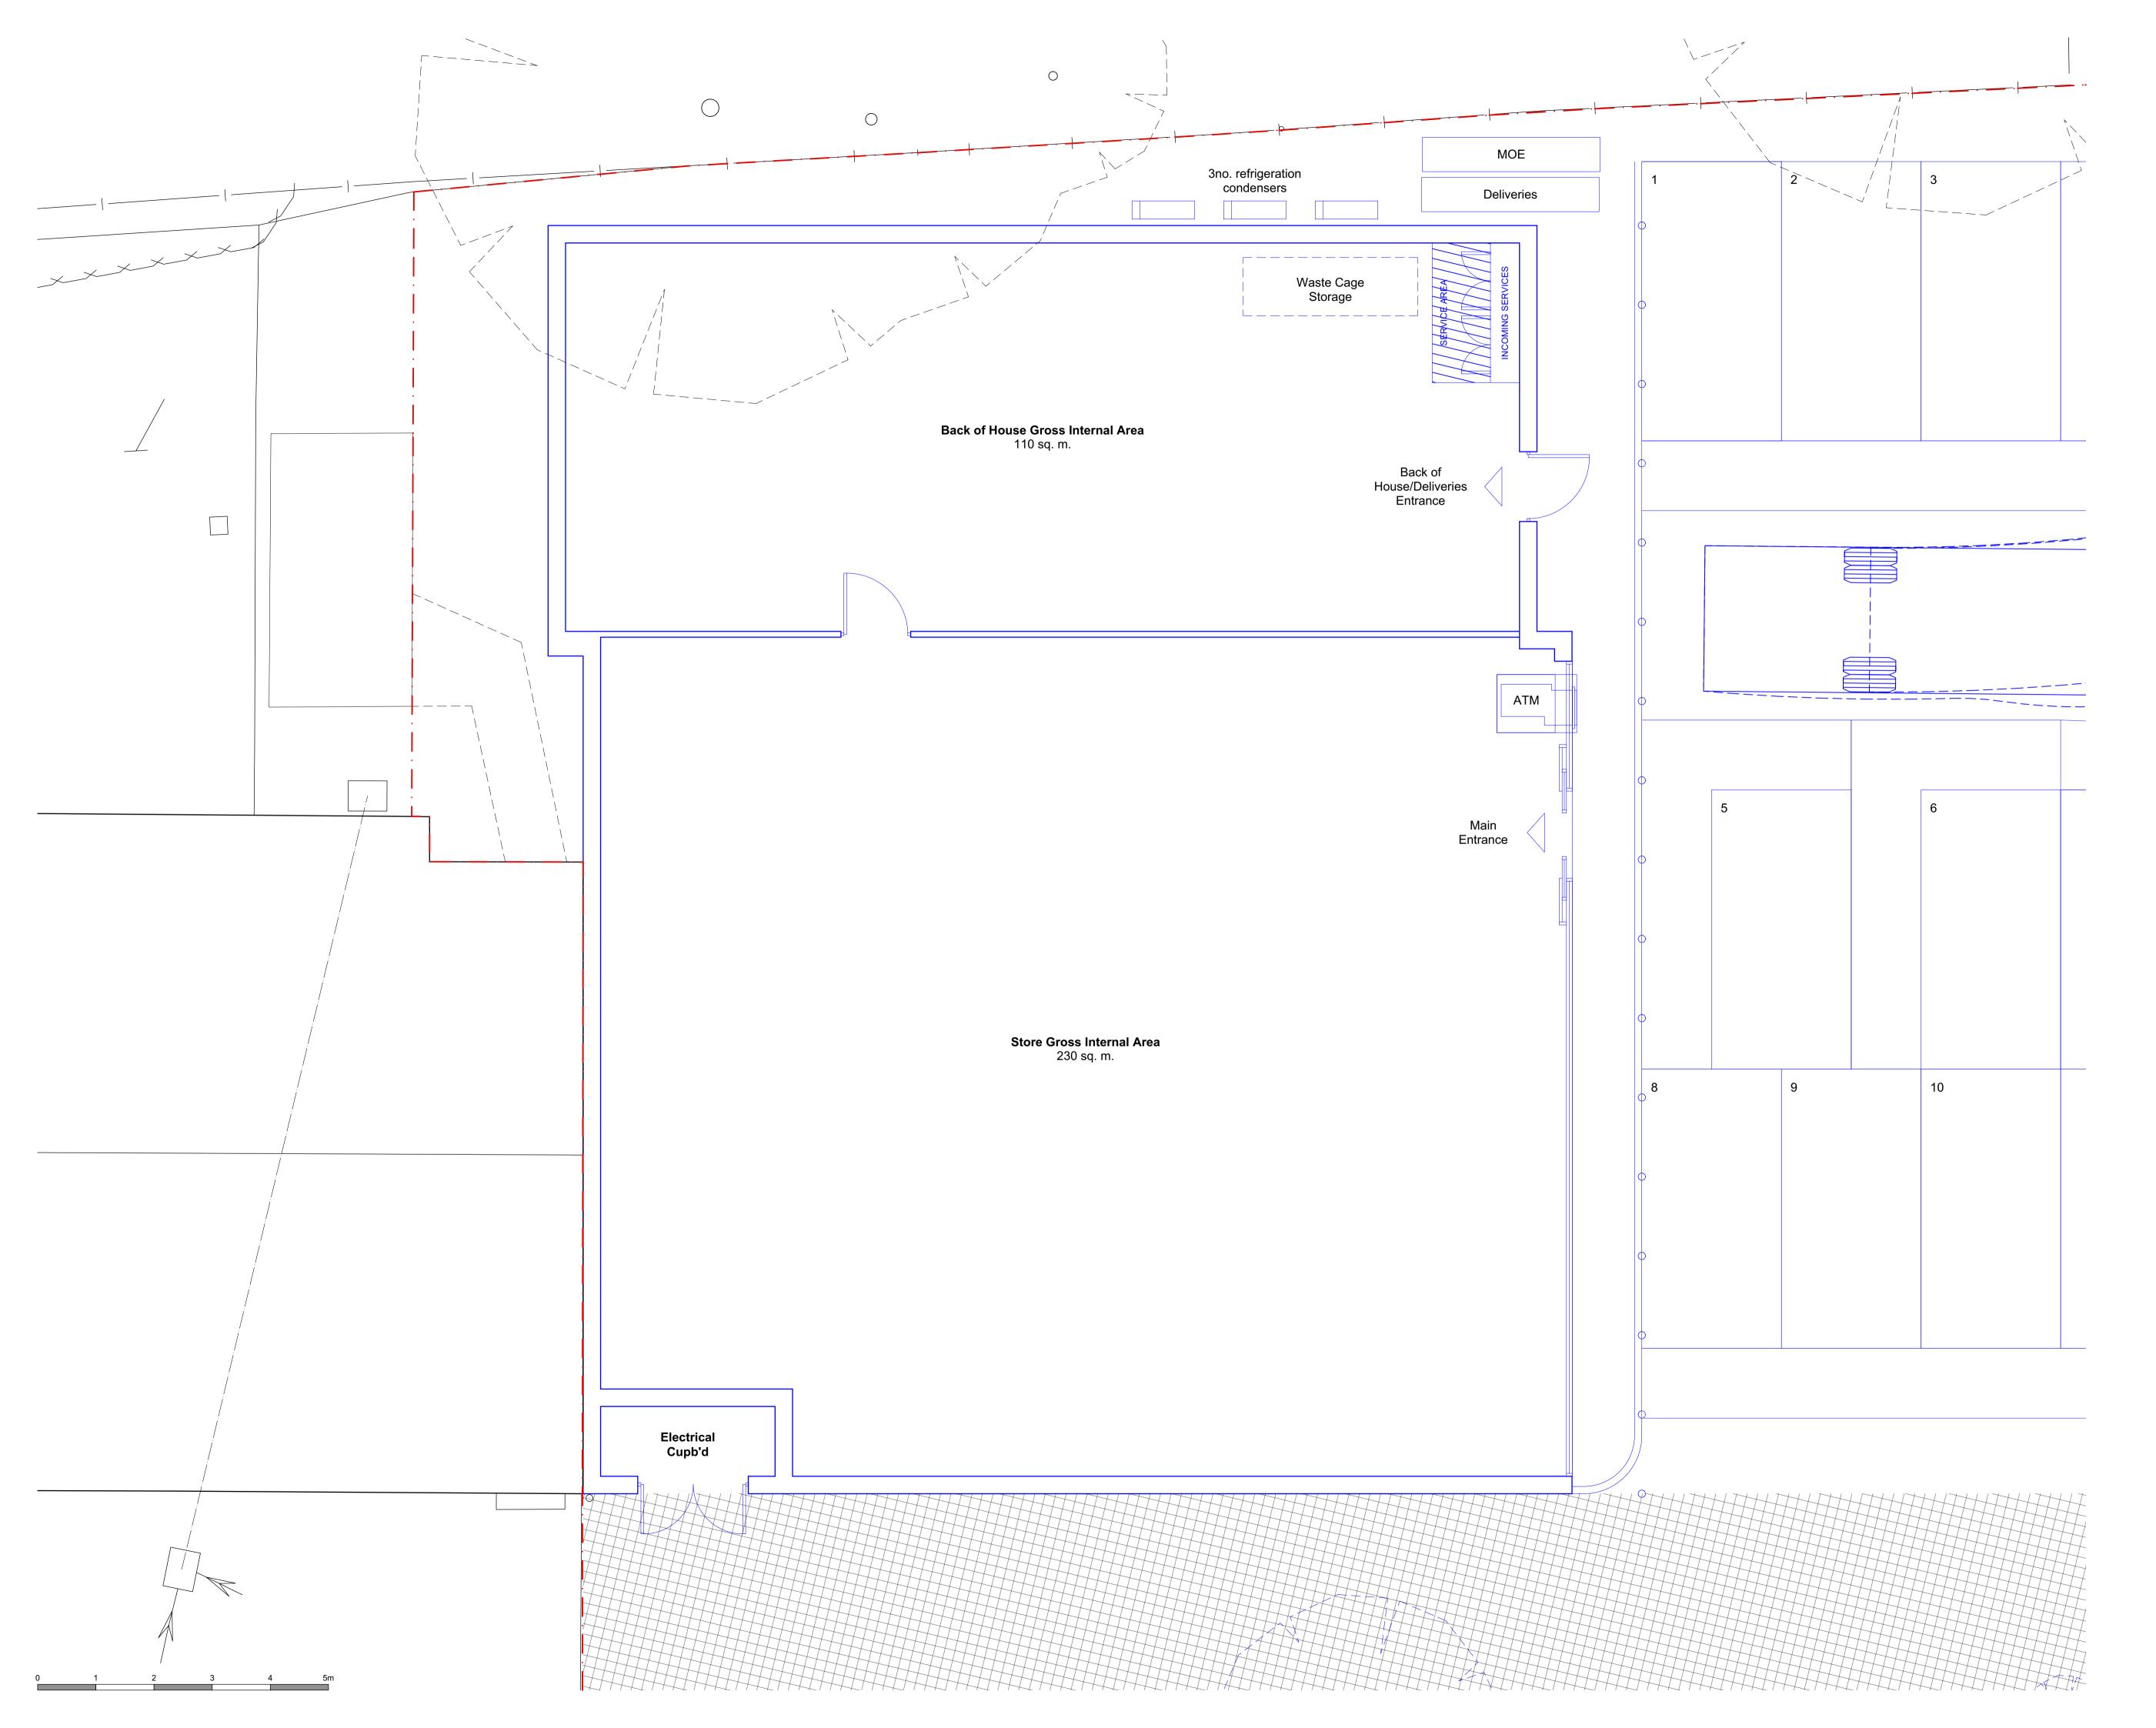

KEY

| × | +55.350 |  |
|---|---------|--|
|   |         |  |

Existing Proposed

Existing Level

Site Boundary

Rev. Date

Description

| Co-op Store                               |           |             |  |
|-------------------------------------------|-----------|-------------|--|
| Vintage Court, Puckeridge, Ware. SG11 1SA |           |             |  |
| Drg Title                                 |           |             |  |
| Proposed Ground Floor Plan                |           |             |  |
| Date                                      | Scale     | Drg Status. |  |
| Oct 2023                                  | 1:50 @ A1 | Planning    |  |
| Drg No.                                   |           | Revision    |  |
| 1010 VC -                                 | -         |             |  |