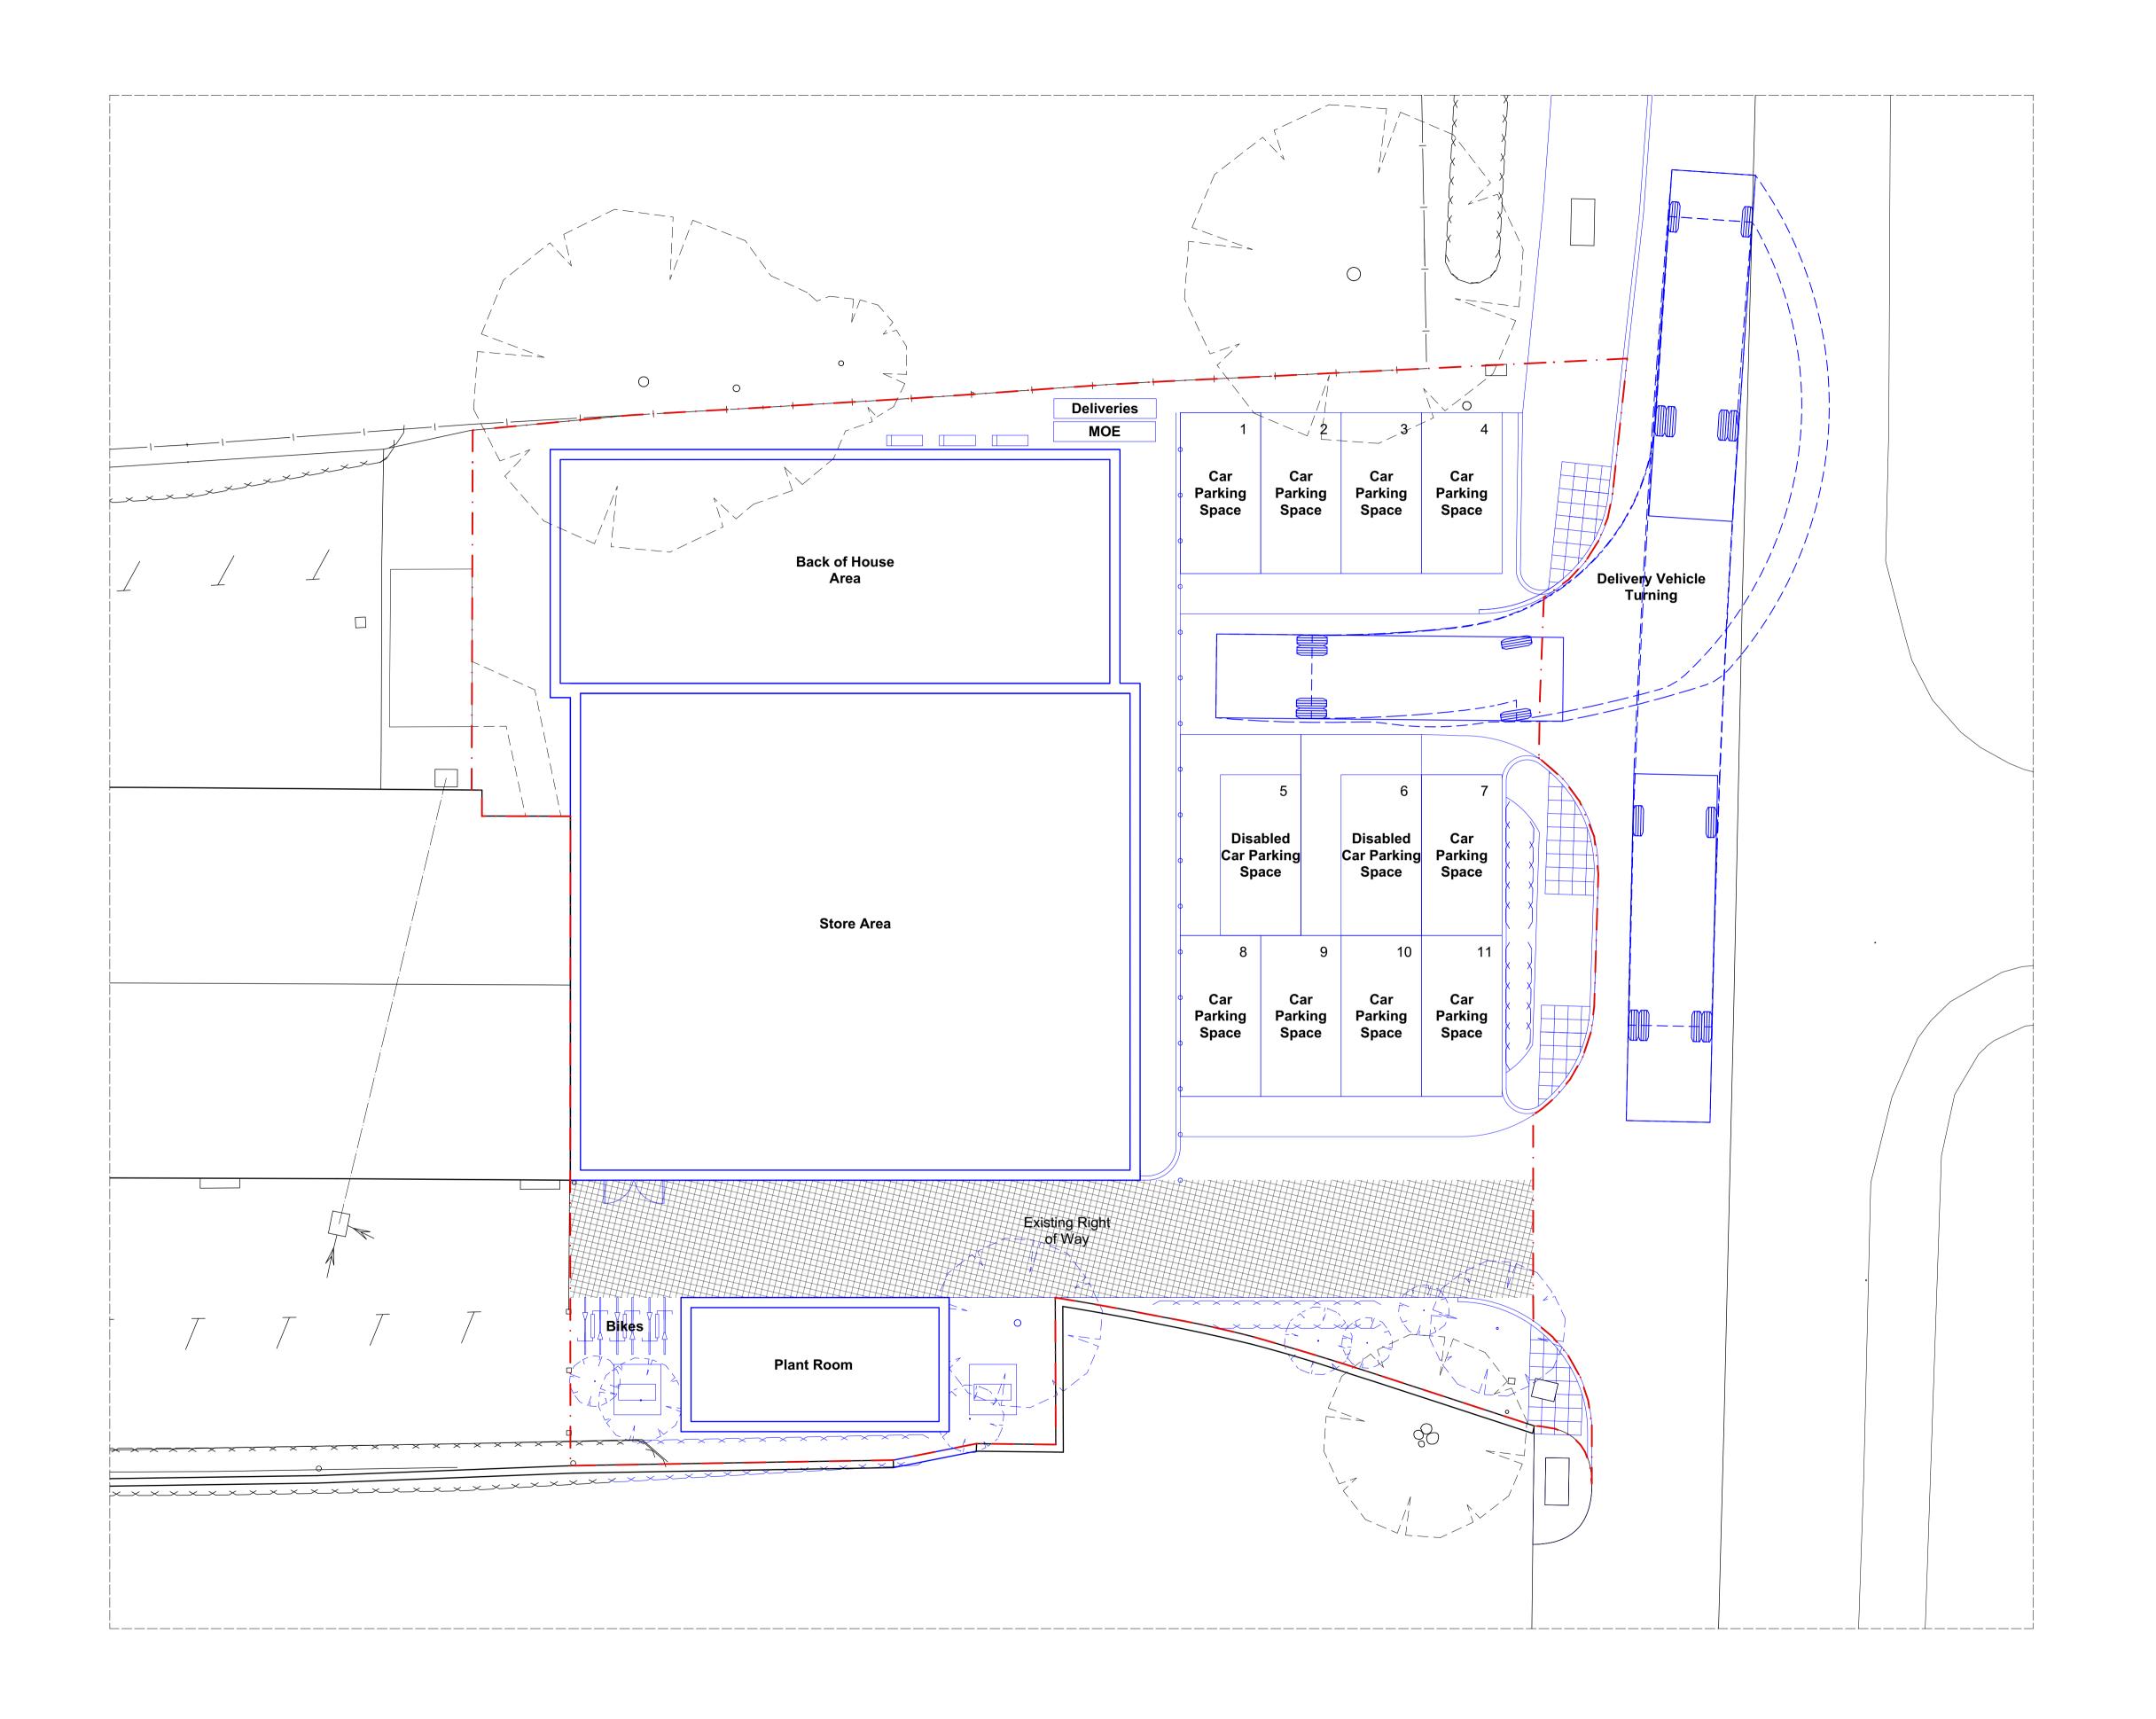

## **Convenience Store**

Vintage Court, Puckeridge, Ware. SG11 1SA

Drg Title

## Plack Plan - Proposed

| Block Plan - Proposed |            |             |
|-----------------------|------------|-------------|
| Date                  | Scale      | Drg Status. |
| Oct 2023              | 1:100 @ A1 | Planning    |
| Drg No.               |            | Revision    |