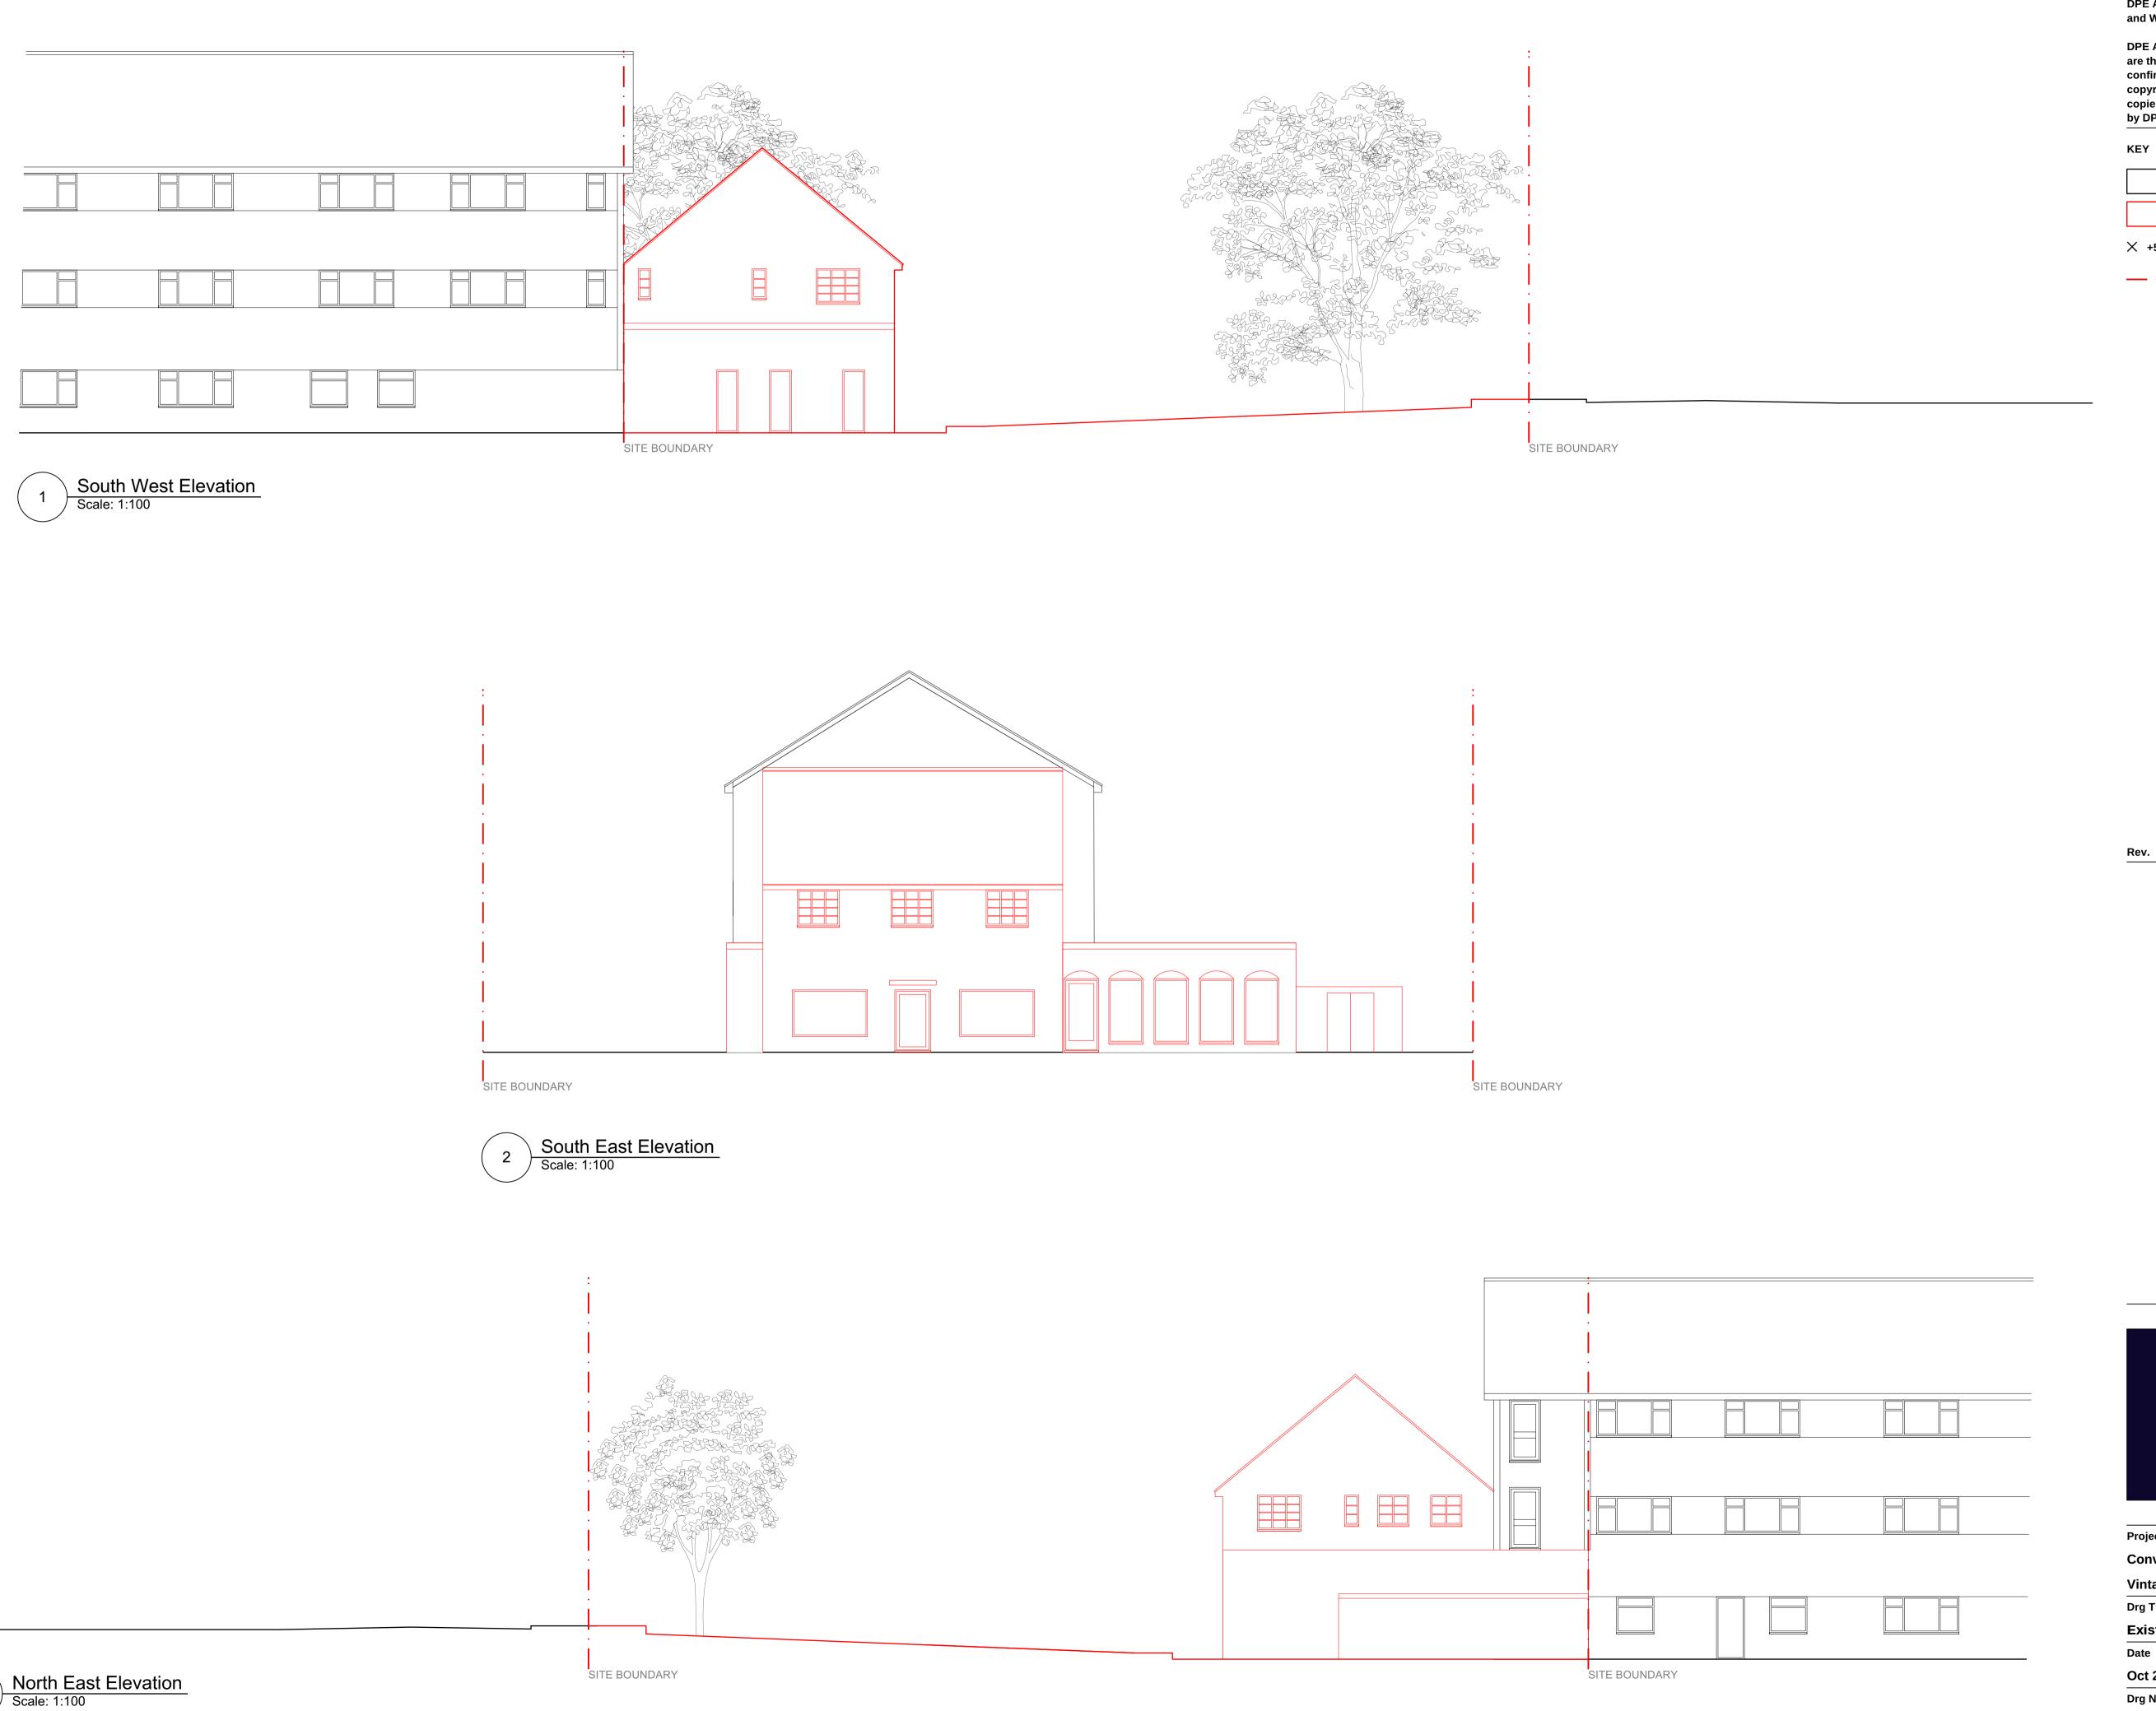

## **Convenience Store**

Vintage Court, Puckeridge, Ware. SG11 1SA Drg Title

## **Existing Elevations**

| Date              | Scale      | Drg Status. |
|-------------------|------------|-------------|
| Oct 2023          | 1:100 @ A1 | PLANNING    |
| Drg No.           |            | Revision    |
| 1010 VC - DG040 _ |            |             |