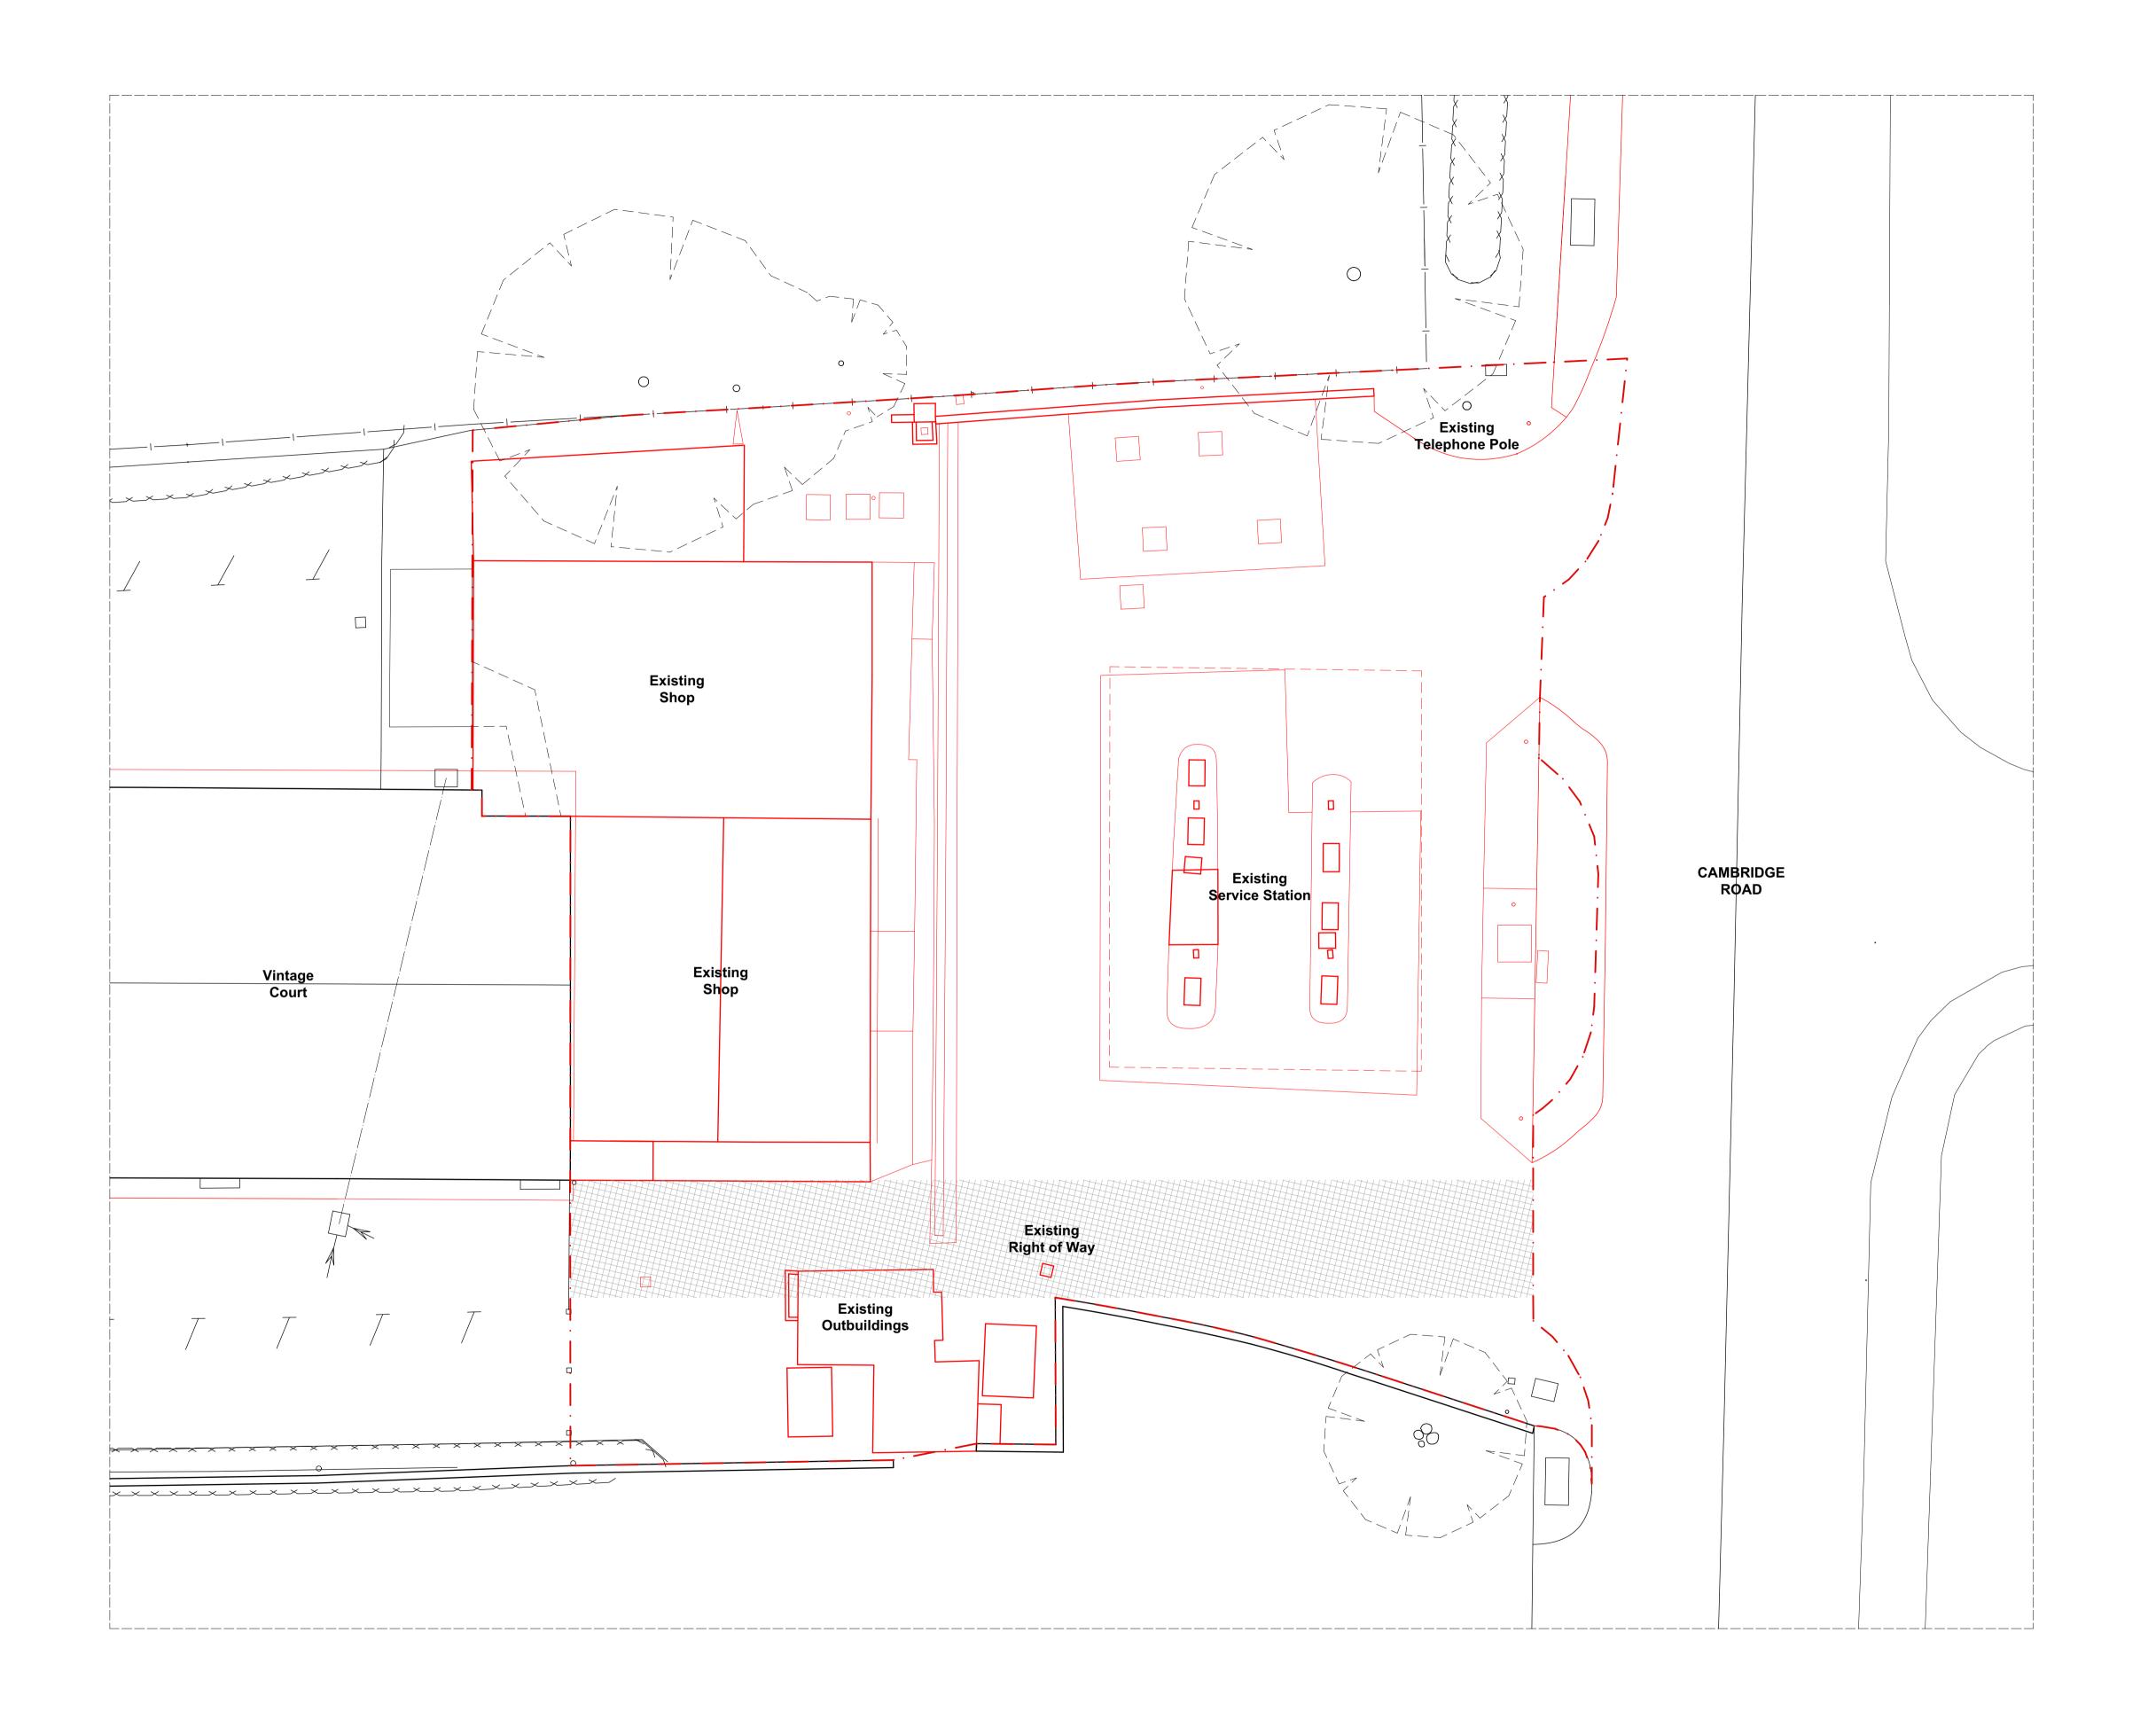

## Convenience Store

Vintage Court, Puckeridge, Ware. SG11 1SA

Drg Title

## Block Plan - Existing & Demolition

| Date     | Scale      | Drg Status. |
|----------|------------|-------------|
| Oct 2023 | 1:100 @ A1 | PLANNING    |
| Drg No.  |            | Revision    |

1010 VC - DG010