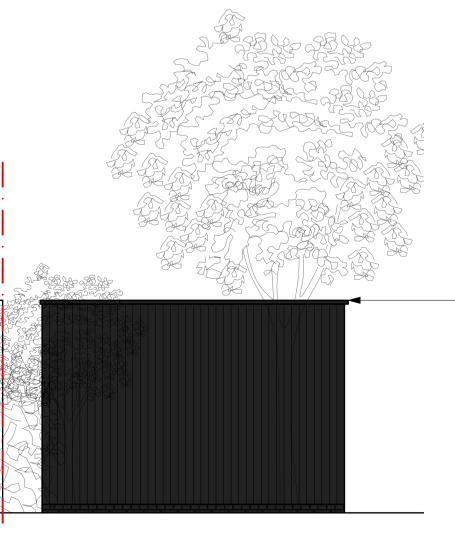

SITE BOUNDARY

Plant Room Side Elevation

1 2 3 4 5m

Plant Room Front Elevation

 Dark grey painted timber hit and miss fencing to plant room walls to increae airflow SITE BOUNDARY

© COPYRIGHT DPE Architecture Ltd. 2023 DPE Architecture Limited is registered in England and Wales with company number 11985333.