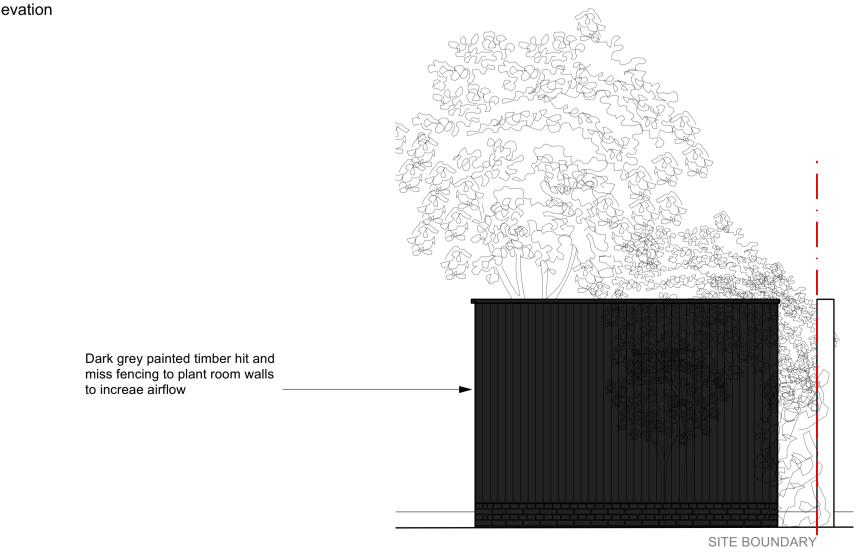

SITE BOUNDARY

Plant Room Side Elevation

1 2 3 4 5m

Plant Room Front Elevation

 Dark grey painted timber hit and miss fencing to plant room walls to increae airflow SITE BOUNDARY

© COPYRIGHT DPE Architecture Ltd. 2023 DPE Architecture Limited is registered in England and Wales with company number 11985333.