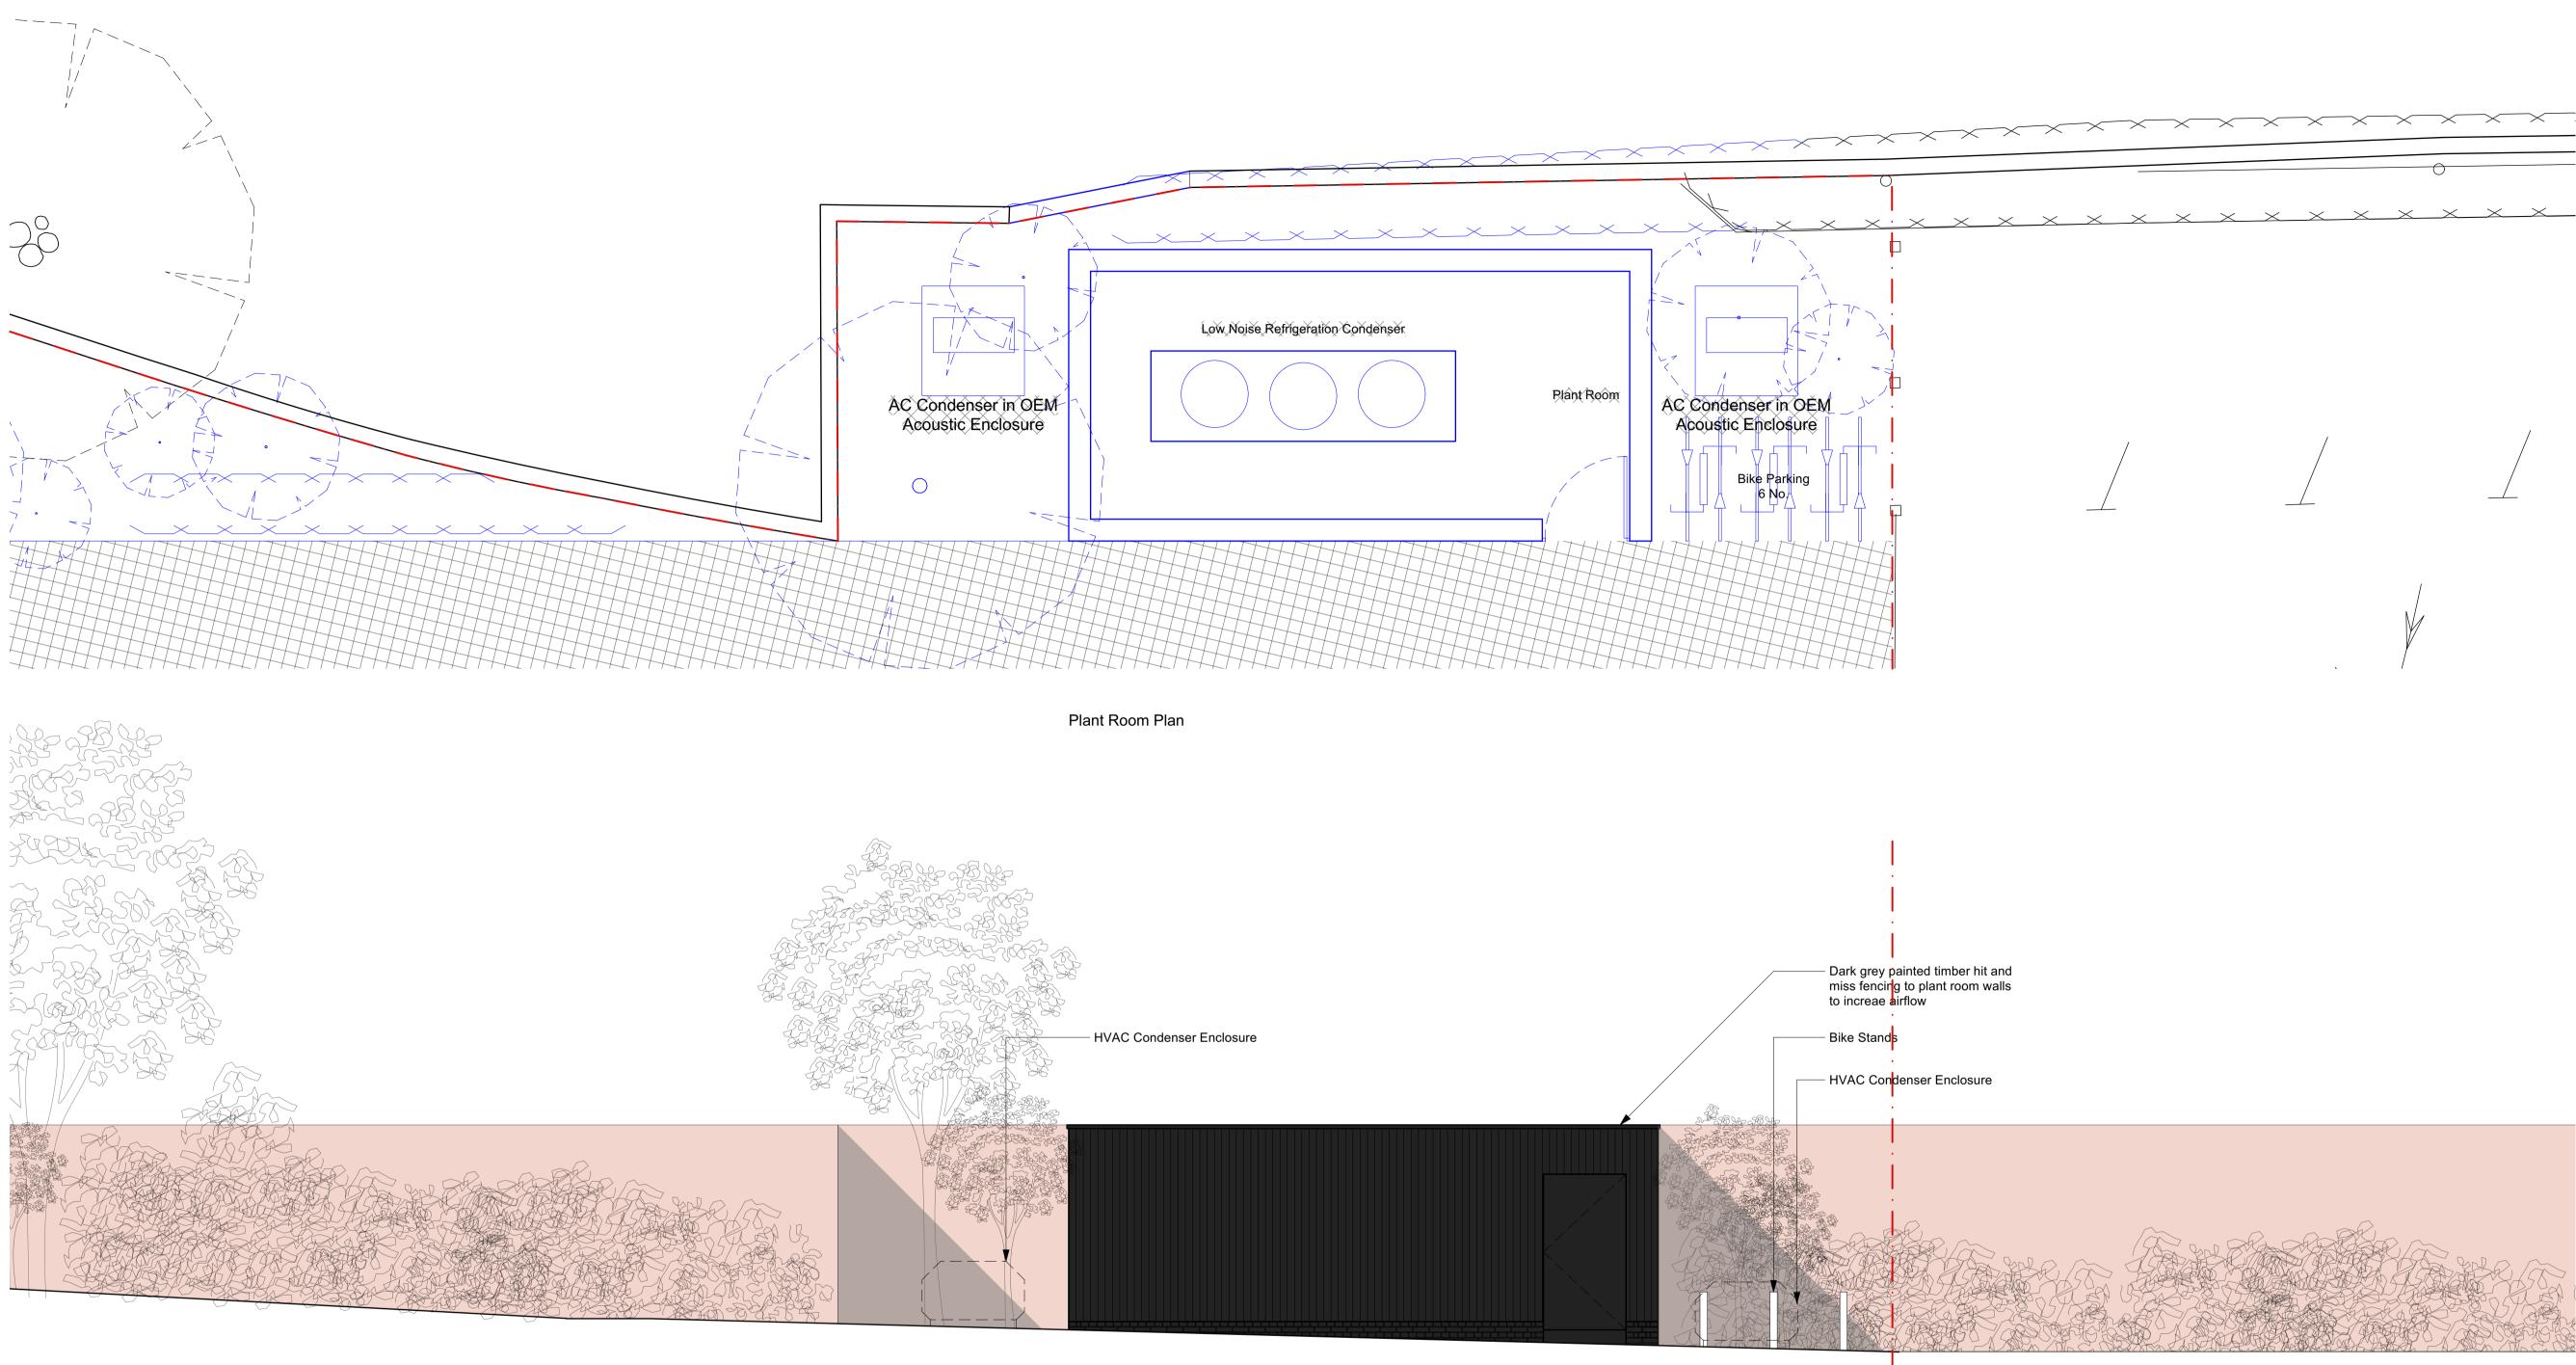

SITE BOUNDARY

Plant Room Side Elevation

1 2 3 4 5m

Plant Room Front Elevation

 Dark grey painted timber hit and miss fencing to plant room walls to increae airflow SITE BOUNDARY

© COPYRIGHT DPE Architecture Ltd. 2023 DPE Architecture Limited is registered in England and Wales with company number 11985333.

## KEY

Existing Proposed

Existing Level

Site Boundary

Rev. Date

Description

 Oct 2023
 1:50 @ A1
 Planning

 Drg No.
 Revision